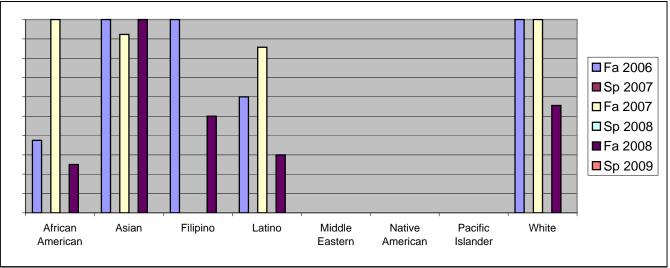

|                |                | Fa 2006 | Sp 2007 | Fa 2007 | Sp 2008 | Fa 2008 | Sp 2009 |
|----------------|----------------|---------|---------|---------|---------|---------|---------|
| African A      | Merican        |         |         |         |         |         |         |
|                | Success        | 38%     | 0%      | 100%    | 0%      | 25%     | 0%      |
|                | Non-Success    | 63%     | 0%      | 0%      | 0%      | 0%      | 0%      |
|                | Withdrawal     | 0%      | 0%      | 0%      | 0%      | 75%     | 0%      |
|                | Total Percent  | 100%    | 0%      | 100%    | 0%      | 100%    | 0%      |
|                | Total Enrolled | 8       | 0       | 4       | 0       | 4       | 0       |
| Asian          |                |         |         |         |         |         |         |
|                | Success        | 100%    | 0%      | 92%     | 0%      | 100%    | 0%      |
|                | Non-Success    | 0%      | 0%      | 0%      | 0%      | 0%      | 0%      |
|                | Withdrawal     | 0%      | 0%      | 8%      | 0%      | 0%      | 0%      |
|                | Total Percent  | 100%    | 0%      | 100%    | 0%      | 100%    | 0%      |
|                | Total Enrolled | 5       | 0       | 13      | 0       | 6       | 0       |
| Filipino       |                |         |         |         |         |         |         |
|                | Success        | 100%    | 0%      | 0%      | 0%      | 50%     | 0%      |
|                | Non-Success    | 0%      | 0%      | 0%      | 0%      | 0%      | 0%      |
|                | Withdrawal     | 0%      | 0%      | 0%      | 0%      | 50%     | 0%      |
|                | Total Percent  | 100%    | 0%      | 0%      | 0%      | 100%    | 0%      |
|                | Total Enrolled | 4       | 0       | 0       | 0       | 2       | 0       |
| Latino         |                |         |         |         |         |         |         |
|                | Success        | 60%     | 0%      | 86%     | 0%      | 30%     | 0%      |
|                | Non-Success    | 20%     | 0%      | 0%      | 0%      | 40%     | 0%      |
|                | Withdrawal     | 20%     | 0%      | 14%     | 0%      | 30%     | 0%      |
|                | Total Percent  | 100%    | 0%      | 100%    | 0%      | 100%    | 0%      |
|                | Total Enrolled | 5       | 0       | 7       | 0       | 10      | 0       |
| Middle Eastern |                |         |         |         |         |         |         |
|                | Success        | 0%      | 0%      | 0%      | 0%      | 0%      | 0%      |
|                | Non-Success    | 0%      | 0%      | 0%      | 0%      | 0%      | 0%      |
|                | Withdrawal     | 0%      | 0%      | 0%      | 0%      | 0%      | 0%      |
|                |                |         |         |         |         |         |         |

|            | Total Percent  | 0%   | 0% | 0%   | 0% | 0%   | 0% |
|------------|----------------|------|----|------|----|------|----|
|            | Total Enrolled | 0    | 0  | 0    | 0  | 0    | 0  |
| Native A   | merican        |      |    |      |    |      |    |
|            | Success        | 0%   | 0% | 0%   | 0% | 0%   | 0% |
|            | Non-Success    | 0%   | 0% | 0%   | 0% | 0%   | 0% |
|            | Withdrawal     | 0%   | 0% | 0%   | 0% | 0%   | 0% |
|            | Total Percent  | 0%   | 0% | 0%   | 0% | 0%   | 0% |
|            | Total Enrolled | 0    | 0  | 0    | 0  | 0    | 0  |
| Pacific Is | slander        |      |    |      |    |      |    |
|            | Success        | 0%   | 0% | 0%   | 0% | 0%   | 0% |
|            | Non-Success    | 0%   | 0% | 0%   | 0% | 0%   | 0% |
|            | Withdrawal     | 0%   | 0% | 0%   | 0% | 0%   | 0% |
|            | Total Percent  | 0%   | 0% | 0%   | 0% | 0%   | 0% |
|            | Total Enrolled | 0    | 0  | 0    | 0  | 0    | 0  |
| White      |                |      |    |      |    |      |    |
|            | Success        | 100% | 0% | 100% | 0% | 56%  | 0% |
|            | Non-Success    | 0%   | 0% | 0%   | 0% | 33%  | 0% |
|            | Withdrawal     | 0%   | 0% | 0%   | 0% | 11%  | 0% |
|            | Total Percent  | 100% | 0% | 100% | 0% | 100% | 0% |
|            | Total Enrolled | 2    | 0  | 5    | 0  | 9    | 0  |