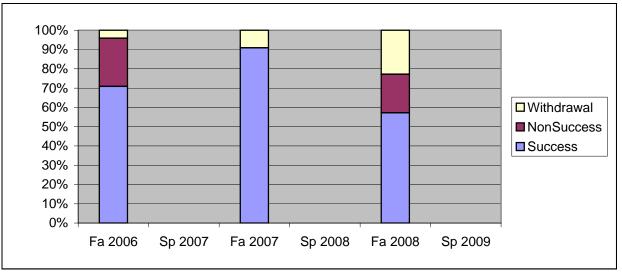

Chabot Success, Non-Success, and Withdrawal Rates By Semester Course: ECD 65

|                | Fa 2006 | Sp 2007 | Fa 2007 | Sp 2008 | Fa 2008 | Sp 2009 |
|----------------|---------|---------|---------|---------|---------|---------|
| Success        | 71%     | 0%      | 91%     | 0%      | 57%     | 0%      |
| Non-Success    | 25%     | 0%      | 0%      | 0%      | 20%     | 0%      |
| Withdrawal     | 4%      | 0%      | 9%      | 0%      | 23%     | 0%      |
| Total Percent  | 100%    | 0%      | 100%    | 0%      | 100%    | 0%      |
| Total Enrolled | 24      | 0       | 33      | 0       | 35      | 0       |