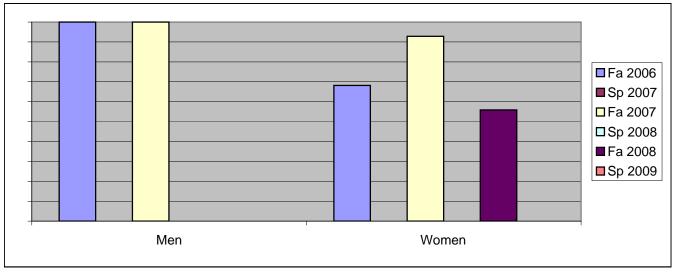

## Chabot Success Rates By Gender and Semester Course: ECD 65

|                | Fa 2006 | Sp 2007 | Fa 2007 | Sp 2008 | Fa 2008 | Sp 2009 |
|----------------|---------|---------|---------|---------|---------|---------|
| Men            |         |         |         |         |         |         |
| Success        | 100%    | 0%      | 100%    | 0%      | 0%      | 0%      |
| Non-Success    | 0%      | 0%      | 0%      | 0%      | 0%      | 0%      |
| Withdrawal     | 0%      | 0%      | 0%      | 0%      | 0%      | 0%      |
| Total Percent  | 100%    | 0%      | 100%    | 0%      | 0%      | 0%      |
| Total Enrolled | 2       | 0       | 2       | 0       | 0       | 0       |
| Women          |         |         |         |         |         |         |
| Success        | 68%     | 0%      | 93%     | 0%      | 56%     | 0%      |
| Non-Success    | 27%     | 0%      | 0%      | 0%      | 21%     | 0%      |
| Withdrawal     | 5%      | 0%      | 7%      | 0%      | 24%     | 0%      |
| Total Percent  | 100%    | 0%      | 100%    | 0%      | 100%    | 0%      |
| Total Enrolled | 22      | 0       | 28      | 0       | 34      | 0       |