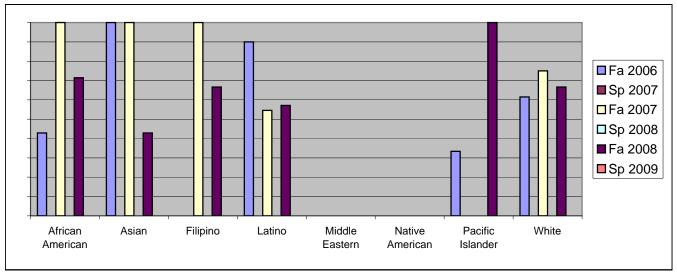

Chabot Success Rates By Ethnicity and Semester Course: ECD 67

|                  |                | Fa 2006 | Sp 2007 | Fa 2007 | Sp 2008 | Fa 2008 | Sp 2009 |  |
|------------------|----------------|---------|---------|---------|---------|---------|---------|--|
| African American |                |         |         |         |         |         |         |  |
|                  | Success        | 43%     | 0%      |         |         |         | 0%      |  |
|                  | Non-Success    | 14%     | 0%      |         |         | 14%     | 0%      |  |
|                  | Withdrawal     | 43%     | 0%      |         |         |         | 0%      |  |
|                  | Total Percent  | 100%    | 0%      |         | 0%      | 100%    | 0%      |  |
|                  | Total Enrolled | 7       | 0       | 4       | 0       | 7       | 0       |  |
| Asian            |                |         |         |         |         |         |         |  |
|                  | Success        | 100%    | 0%      | 100%    | 0%      | 43%     | 0%      |  |
|                  | Non-Success    | 0%      | 0%      | 0%      | 0%      | 14%     | 0%      |  |
|                  | Withdrawal     | 0%      | 0%      | 0%      | 0%      | 43%     | 0%      |  |
|                  | Total Percent  | 100%    | 0%      | 100%    | 0%      | 100%    | 0%      |  |
|                  | Total Enrolled | 3       | 0       | 6       | 0       | 7       | 0       |  |
| Filipino         |                |         |         |         |         |         |         |  |
|                  | Success        | 0%      | 0%      | 100%    | 0%      | 67%     | 0%      |  |
|                  | Non-Success    | 100%    | 0%      | 0%      | 0%      | 33%     | 0%      |  |
|                  | Withdrawal     | 0%      | 0%      | 0%      | 0%      | 0%      | 0%      |  |
|                  | Total Percent  | 100%    | 0%      | 100%    | 0%      | 100%    | 0%      |  |
|                  | Total Enrolled | 2       | 0       | 5       | 0       | 3       | 0       |  |
| Latino           |                |         |         |         |         |         |         |  |
|                  | Success        | 90%     | 0%      | 55%     | 0%      | 57%     | 0%      |  |
|                  | Non-Success    | 10%     | 0%      | 18%     | 0%      | 7%      | 0%      |  |
|                  | Withdrawal     | 0%      | 0%      | 27%     | 0%      | 36%     | 0%      |  |
|                  | Total Percent  | 100%    | 0%      | 100%    | 0%      | 100%    | 0%      |  |
|                  | Total Enrolled | 10      | 0       | 11      | 0       | 14      | 0       |  |
| Middle Eastern   |                |         |         |         |         |         |         |  |
|                  | Success        | 0%      | 0%      | 0%      | 0%      | 0%      | 0%      |  |
|                  | Non-Success    | 0%      | 0%      | 0%      | 0%      | 0%      | 0%      |  |
|                  | Withdrawal     | 0%      | 0%      | 0%      | 0%      | 0%      | 0%      |  |
|                  | Total Percent  | 0%      | 0%      | 0%      | 0%      | 0%      | 0%      |  |
|                  | Total Enrolled | 0       | 0       | 0       | 0       | 0       | 0       |  |
| Native American  |                |         |         |         |         |         |         |  |
|                  | Success        | 0%      | 0%      | 0%      | 0%      | 0%      | 0%      |  |
|                  | Non-Success    | 0%      | 0%      |         |         | 0%      | 0%      |  |
|                  | Withdrawal     | 0%      | 0%      |         | 0%      | 0%      | 0%      |  |
|                  |                | - / -   |         |         |         |         |         |  |

|            | Total Percent  | 0%   | 0% | 0%   | 0% | 0%   | 0% |
|------------|----------------|------|----|------|----|------|----|
|            | Total Enrolled | 0    | 0  | 0    | 0  | 0    | 0  |
| Pacific Is | slander        |      |    |      |    |      |    |
|            | Success        | 33%  | 0% | 0%   | 0% | 100% | 0% |
|            | Non-Success    | 67%  | 0% | 0%   | 0% | 0%   | 0% |
|            | Withdrawal     | 0%   | 0% | 0%   | 0% | 0%   | 0% |
|            | Total Percent  | 100% | 0% | 0%   | 0% | 100% | 0% |
|            | Total Enrolled | 3    | 0  | 0    | 0  | 1    | 0  |
| White      |                |      |    |      |    |      |    |
|            | Success        | 62%  | 0% | 75%  | 0% | 67%  | 0% |
|            | Non-Success    | 15%  | 0% | 25%  | 0% | 0%   | 0% |
|            | Withdrawal     | 23%  | 0% | 0%   | 0% | 33%  | 0% |
|            | Total Percent  | 100% | 0% | 100% | 0% | 100% | 0% |
|            | Total Enrolled | 13   | 0  | 4    | 0  | 3    | 0  |