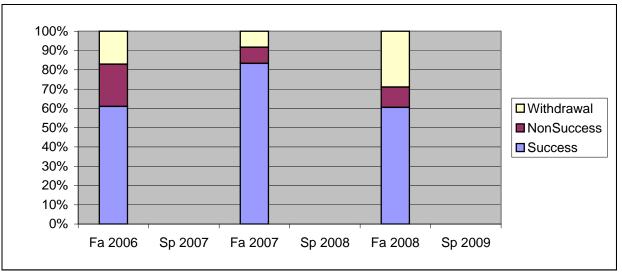

Chabot Success, Non-Success, and Withdrawal Rates By Semester Course: ECD 67

|                | Fa 2006 | Sp 2007 | Fa 2007 | Sp 2008 | Fa 2008 | Sp 2009 |
|----------------|---------|---------|---------|---------|---------|---------|
| Success        | 61%     | 0%      | 83%     | 0%      | 61%     | 0%      |
| Non-Success    | 22%     | 0%      | 8%      | 0%      | 11%     | 0%      |
| Withdrawal     | 17%     | 0%      | 8%      | 0%      | 29%     | 0%      |
| Total Percent  | 100%    | 0%      | 100%    | 0%      | 100%    | 0%      |
| Total Enrolled | 41      | 0       | 36      | 0       | 38      | 0       |