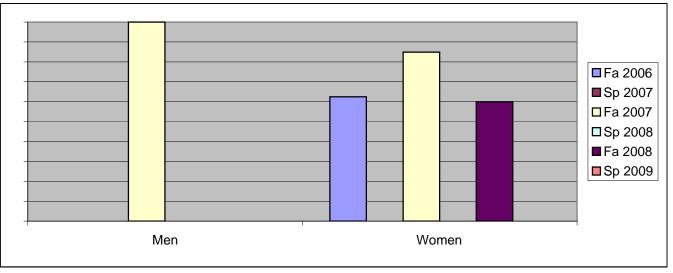

## Chabot Success Rates By Gender and Semester Course: ECD 67

|                | Fa 2006 | Sp 2007 | Fa 2007 | Sp 2008 | Fa 2008 | Sp 2009 |
|----------------|---------|---------|---------|---------|---------|---------|
| Men            |         |         |         |         |         |         |
| Success        | 0%      | 0%      | 100%    | 0%      | 0%      | 0%      |
| Non-Success    | 0%      | 0%      | 0%      | 0%      | 0%      | 0%      |
| Withdrawal     | 0%      | 0%      | 0%      | 0%      | 100%    | 0%      |
| Total Percent  | 0%      | 0%      | 100%    | 0%      | 100%    | 0%      |
| Total Enrolled | 0       | 0       | 1       | 0       | 1       | 0       |
| Women          |         |         |         |         |         |         |
| Success        | 63%     | 0%      | 85%     | 0%      | 60%     | 0%      |
| Non-Success    | 20%     | 0%      | 6%      | 0%      | 11%     | 0%      |
| Withdrawal     | 18%     | 0%      | 9%      | 0%      | 29%     | 0%      |
| Total Percent  | 100%    | 0%      | 100%    | 0%      | 100%    | 0%      |
| Total Enrolled | 40      | 0       | 33      | 0       | 35      | 0       |