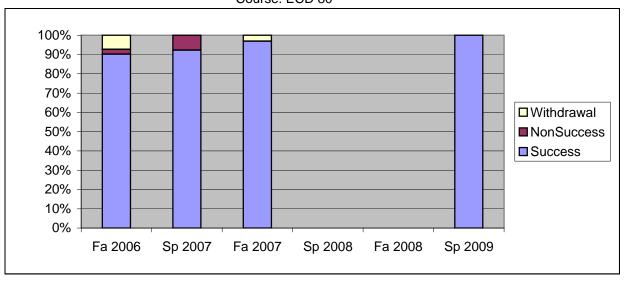

Chabot Success, Non-Success, and Withdrawal Rates By Semester Course: ECD 80

|                | Fa 2006 | Sp 2007 | Fa 2007 | Sp 2008 | Fa 2008 | Sp 2009 |
|----------------|---------|---------|---------|---------|---------|---------|
| Success        | 90%     | 92%     | 97%     | 0%      | 0%      | 100%    |
| Non-Success    | 2%      | 8%      | 0%      | 0%      | 0%      | 0%      |
| Withdrawal     | 7%      | 0%      | 3%      | 0%      | 0%      | 0%      |
| Total Percent  | 100%    | 100%    | 100%    | 0%      | 0%      | 100%    |
| Total Enrolled | 41      | 26      | 33      | 0       | 0       | 38      |