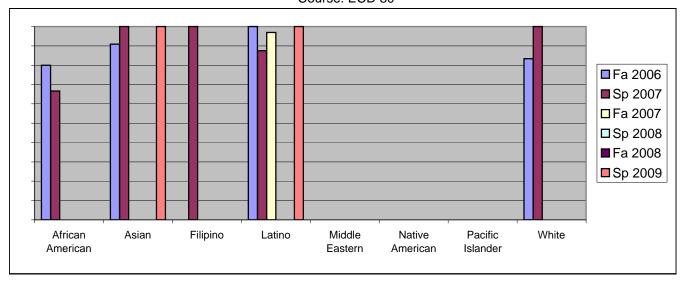

Chabot Success Rates By Ethnicity and Semester Course: ECD 80

|           |                | Fa 2006 | Sp 2007 | Fa 2007 | Sp 2008 | Fa 2008 | Sp 2009 |
|-----------|----------------|---------|---------|---------|---------|---------|---------|
| African A |                |         |         |         |         |         |         |
|           | Success        | 80%     | 67%     |         | 0%      |         |         |
|           | Non-Success    | 20%     | 33%     |         | 0%      | 0%      |         |
|           | Withdrawal     | 0%      | 0%      |         | 0%      | 0%      |         |
|           | Total Percent  | 100%    | 100%    |         | 0%      | 0%      | 0%      |
|           | Total Enrolled | 5       | 3       | 0       | 0       | 0       | 0       |
| Asian     |                |         |         |         |         |         |         |
|           | Success        | 91%     | 100%    |         | 0%      |         |         |
|           | Non-Success    | 0%      | 0%      |         | 0%      |         |         |
|           | Withdrawal     | 9%      | 0%      |         | 0%      | 0%      |         |
|           | Total Percent  | 100%    | 100%    | 0%      | 0%      | 0%      | 100%    |
|           | Total Enrolled | 11      | 8       | 0       | 0       | 0       | 1       |
| Filipino  |                |         |         |         |         |         |         |
|           | Success        | 0%      | 100%    | 0%      | 0%      | 0%      | 0%      |
|           | Non-Success    | 0%      | 0%      | 0%      | 0%      | 0%      | 0%      |
|           | Withdrawal     | 0%      | 0%      | 0%      | 0%      | 0%      | 0%      |
|           | Total Percent  | 0%      | 100%    | 0%      | 0%      | 0%      | 0%      |
|           | Total Enrolled | 0       | 1       | 0       | 0       | 0       | 0       |
| Latino    |                |         |         |         |         |         |         |
|           | Success        | 100%    | 88%     | 97%     | 0%      | 0%      | 100%    |
|           | Non-Success    | 0%      | 13%     | 0%      | 0%      | 0%      | 0%      |
|           | Withdrawal     | 0%      | 0%      | 3%      | 0%      | 0%      | 0%      |
|           | Total Percent  | 100%    | 100%    | 100%    | 0%      | 0%      | 100%    |
|           | Total Enrolled | 12      | 8       | 33      | 0       | 0       | 37      |
| Middle E  | astern         |         |         |         |         |         |         |
|           | Success        | 0%      | 0%      | 0%      | 0%      | 0%      | 0%      |
|           | Non-Success    | 0%      | 0%      | 0%      | 0%      | 0%      | 0%      |
|           | Withdrawal     | 0%      | 0%      | 0%      | 0%      | 0%      | 0%      |
|           | Total Percent  | 0%      | 0%      | 0%      | 0%      | 0%      | 0%      |
|           | Total Enrolled | 0       | 0       | 0       | 0       | 0       | 0       |
| Native Ar | merican        |         |         |         |         |         |         |
|           | Success        | 0%      | 0%      | 0%      | 0%      | 0%      | 0%      |
|           | Non-Success    | 0%      | 0%      | 0%      | 0%      | 0%      | 0%      |
|           | Withdrawal     | 0%      | 0%      | 0%      | 0%      | 0%      | 0%      |
|           |                |         |         |         |         |         |         |

|            | Total Percent          | 0%              | 0%               | 0%             | 0%             | 0%             | 0%       |
|------------|------------------------|-----------------|------------------|----------------|----------------|----------------|----------|
|            | Total Enrolled         | 0               | 0                | 0              | 0              | 0              | 0        |
| Pacific Is | slander                |                 |                  |                |                |                |          |
|            | Success                | 0%              | 0%               | 0%             | 0%             | 0%             | 0%       |
|            | Non-Success            | 0%              | 0%               | 0%             | 0%             | 0%             | 0%       |
|            | Withdrawal             | 0%              | 0%               | 0%             | 0%             | 0%             | 0%       |
|            | Total Percent          | 0%              | 0%               | 0%             | 0%             | 0%             | 0%       |
|            |                        |                 |                  |                |                |                |          |
|            | Total Enrolled         | 0               | 0                | 0              | 0              | 0              | 0        |
| White      | Total Enrolled         | 0               | 0                | 0              | 0              | 0              | 0        |
| White      | Total Enrolled Success | <b>0</b><br>83% | <b>0</b><br>100% | <b>0</b><br>0% | <b>0</b><br>0% | <b>0</b><br>0% | <b>0</b> |
| White      | _                      | _               | -                |                | -              |                | -        |
| White      | Success                | 83%             | 100%             | 0%             | 0%             | 0%             | 0%       |
| White      | Success<br>Non-Success | 83%<br>0%       | 100%<br>0%       | 0%<br>0%       | 0%<br>0%       | 0%<br>0%       | 0%<br>0% |