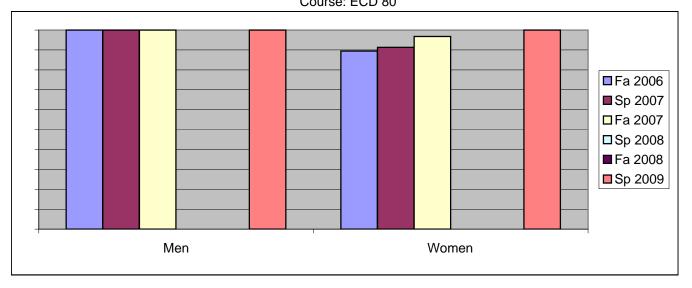

Chabot Success Rates By Gender and Semester Course: ECD 80

|                | Fa 2006 | Sp 2007 | Fa 2007 | Sp 2008 | Fa 2008 | Sp 2009 |
|----------------|---------|---------|---------|---------|---------|---------|
| Men            |         | •       |         | ·       |         |         |
| Success        | 100%    | 100%    | 100%    | 0%      | 0%      | 100%    |
| Non-Success    | 0%      | 0%      | 0%      | 0%      | 0%      | 0%      |
| Withdrawal     | 0%      | 0%      | 0%      | 0%      | 0%      | 0%      |
| Total Percent  | 100%    | 100%    | 100%    | 0%      | 0%      | 100%    |
| Total Enrolled | 1       | 2       | 1       | 0       | 0       | 1       |
| Women          |         |         |         |         |         |         |
| Success        | 89%     | 91%     | 97%     | 0%      | 0%      | 100%    |
| Non-Success    | 3%      | 9%      | 0%      | 0%      | 0%      | 0%      |
| Withdrawal     | 8%      | 0%      | 3%      | 0%      | 0%      | 0%      |
| Total Percent  | 100%    | 100%    | 100%    | 0%      | 0%      | 100%    |
| Total Enrolled | 38      | 23      | 31      | 0       | 0       | 35      |