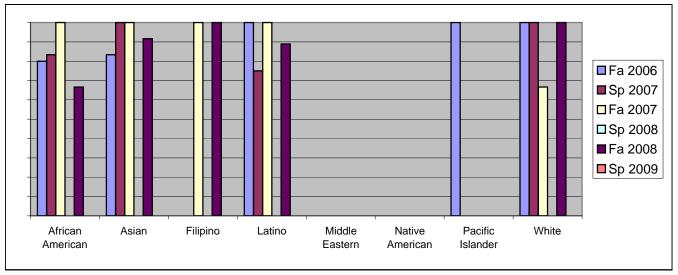

Chabot Success Rates By Ethnicity and Semester Course: ECD 83

|                  |                | Fa 2006 | Sp 2007 | Fa 2007 | Sp 2008 | Fa 2008 | Sp 2009 |  |  |
|------------------|----------------|---------|---------|---------|---------|---------|---------|--|--|
| African American |                |         |         |         |         |         |         |  |  |
|                  | Success        | 80%     | 83%     | 100%    | 0%      | 67%     | 0%      |  |  |
|                  | Non-Success    | 20%     | 17%     | 0%      | 0%      | 0%      | 0%      |  |  |
|                  | Withdrawal     | 0%      | 0%      | 0%      | 0%      | 33%     | 0%      |  |  |
|                  | Total Percent  | 100%    | 100%    | 100%    | 0%      | 100%    | 0%      |  |  |
|                  | Total Enrolled | 5       | 6       | 3       | 0       | 3       | 0       |  |  |
| Asian            |                |         |         |         |         |         |         |  |  |
|                  | Success        | 83%     | 100%    | 100%    | 0%      | 92%     | 0%      |  |  |
|                  | Non-Success    | 17%     | 0%      | 0%      | 0%      | 0%      | 0%      |  |  |
|                  | Withdrawal     | 0%      | 0%      | 0%      | 0%      | 8%      | 0%      |  |  |
|                  | Total Percent  | 100%    | 100%    | 100%    | 0%      | 100%    | 0%      |  |  |
|                  | Total Enrolled | 6       | 2       | 7       | 0       | 12      | 0       |  |  |
| Filipino         |                |         |         |         |         |         |         |  |  |
|                  | Success        | 0%      | 0%      | 100%    | 0%      | 100%    | 0%      |  |  |
|                  | Non-Success    | 0%      | 0%      | 0%      | 0%      | 0%      | 0%      |  |  |
|                  | Withdrawal     | 0%      | 0%      | 0%      | 0%      | 0%      | 0%      |  |  |
|                  | Total Percent  | 0%      | 0%      | 100%    | 0%      | 100%    | 0%      |  |  |
|                  | Total Enrolled | 0       | 0       | 1       | 0       | 1       | 0       |  |  |
| Latino           |                |         |         |         |         |         |         |  |  |
|                  | Success        | 100%    | 75%     | 100%    | 0%      |         |         |  |  |
|                  | Non-Success    | 0%      | 25%     | 0%      | 0%      | 0%      | 0%      |  |  |
|                  | Withdrawal     | 0%      | 0%      | 0%      | 0%      | 11%     | 0%      |  |  |
|                  | Total Percent  | 100%    | 100%    | 100%    | 0%      | 100%    | 0%      |  |  |
|                  | Total Enrolled | 4       | 4       | 3       | 0       | 9       | 0       |  |  |
| Middle Ea        | astern         |         |         |         |         |         |         |  |  |
|                  | Success        | 0%      | 0%      | 0%      | 0%      | 0%      | 0%      |  |  |
|                  | Non-Success    | 0%      | 0%      | 0%      | 0%      | 0%      | 0%      |  |  |
|                  | Withdrawal     | 0%      | 0%      | 0%      | 0%      | 0%      | 0%      |  |  |
|                  | Total Percent  | 0%      | 0%      | 0%      | 0%      | 0%      | 0%      |  |  |
|                  | Total Enrolled | 0       | 0       | 0       | 0       | 0       | 0       |  |  |
| Native American  |                |         |         |         |         |         |         |  |  |
|                  | Success        | 0%      | 0%      | 0%      | 0%      | 0%      | 0%      |  |  |
|                  | Non-Success    | 0%      | 0%      | 0%      | 0%      | 0%      | 0%      |  |  |
|                  | Withdrawal     | 0%      | 0%      | 0%      | 0%      | 0%      | 0%      |  |  |
|                  |                |         |         |         |         |         |         |  |  |

|            | Total Percent  | 0%   | 0%   | 0%   | 0% | 0%   | 0% |
|------------|----------------|------|------|------|----|------|----|
|            | Total Enrolled | 0    | 0    | 0    | 0  | 0    | 0  |
| Pacific Is | slander        |      |      |      |    |      |    |
|            | Success        | 100% | 0%   | 0%   | 0% | 0%   | 0% |
|            | Non-Success    | 0%   | 0%   | 0%   | 0% | 0%   | 0% |
|            | Withdrawal     | 0%   | 0%   | 0%   | 0% | 0%   | 0% |
|            | Total Percent  | 100% | 0%   | 0%   | 0% | 0%   | 0% |
|            | Total Enrolled | 1    | 0    | 0    | 0  | 0    | 0  |
| White      |                |      |      |      |    |      |    |
|            | Success        | 100% | 100% | 67%  | 0% | 100% | 0% |
|            | Non-Success    | 0%   | 0%   | 0%   | 0% | 0%   | 0% |
|            | Withdrawal     | 0%   | 0%   | 33%  | 0% | 0%   | 0% |
|            | Total Percent  | 100% | 100% | 100% | 0% | 100% | 0% |
|            | Total Enrolled | 3    | 4    | 3    | 0  | 6    | 0  |