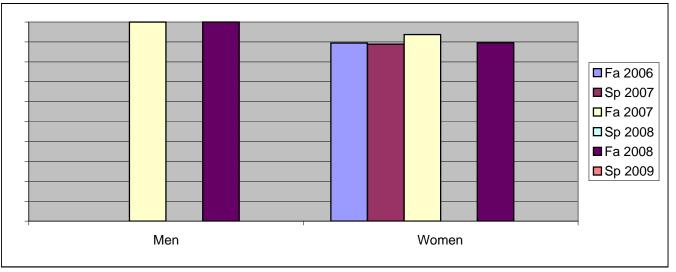

Chabot Success Rates By Gender and Semester Course: ECD 83

|                | Fa 2006 | Sp 2007 | Fa 2007 | Sp 2008 | Fa 2008 | Sp 2009 |
|----------------|---------|---------|---------|---------|---------|---------|
| Men            |         | -       |         | -       |         | -       |
| Success        | 0%      | 0%      | 100%    | 0%      | 100%    | 0%      |
| Non-Success    | 0%      | 0%      | 0%      | 0%      | 0%      | 0%      |
| Withdrawal     | 0%      | 0%      | 0%      | 0%      | 0%      | 0%      |
| Total Percent  | 0%      | 0%      | 100%    | 0%      | 100%    | 0%      |
| Total Enrolled | 0       | 0       | 1       | 0       | 2       | 0       |
| Women          |         |         |         |         |         |         |
| Success        | 89%     | 89%     | 94%     | 0%      | 90%     | 0%      |
| Non-Success    | 11%     | 11%     | 0%      | 0%      | 0%      | 0%      |
| Withdrawal     | 0%      | 0%      | 6%      | 0%      | 10%     | 0%      |
| Total Percent  | 100%    | 100%    | 100%    | 0%      | 100%    | 0%      |
| Total Enrolled | 19      | 18      | 16      | 0       | 29      | 0       |