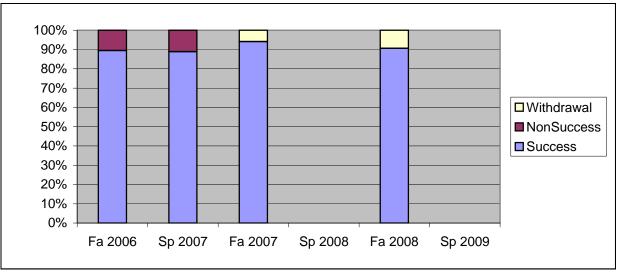

Chabot Success, Non-Success, and Withdrawal Rates By Semester Course: ECD 83

|                | Fa 2006 | Sp 2007 | Fa 2007 | Sp 2008 | Fa 2008 | Sp 2009 |
|----------------|---------|---------|---------|---------|---------|---------|
| Success        | 89%     | 89%     | 94%     | 0%      | 91%     | 0%      |
| Non-Success    | 11%     | 11%     | 0%      | 0%      | 0%      | 0%      |
| Withdrawal     | 0%      | 0%      | 6%      | 0%      | 9%      | 0%      |
| Total Percent  | 100%    | 100%    | 100%    | 0%      | 100%    | 0%      |
| Total Enrolled | 19      | 18      | 17      | 0       | 32      | 0       |