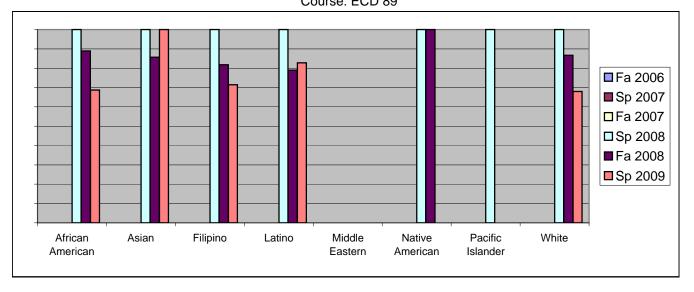

Chabot Success Rates By Ethnicity and Semester Course: ECD 89

|             |               | Fa 2006 | Sp 2007 | Fa 2007 | Sp 2008 | Fa 2008 | Sp 2009 |
|-------------|---------------|---------|---------|---------|---------|---------|---------|
| African Ame | erican        |         |         |         |         |         |         |
| S           | Success       | 0%      | 0%      | 0%      | 100%    | 89%     | 69%     |
| N           | Ion-Success   | 0%      | 0%      | 0%      | 0%      | 0%      | 19%     |
| V           | Vithdrawal    | 0%      | 0%      | 0%      | 0%      | 11%     | 13%     |
| Т           | otal Percent  | 0%      | 0%      | 0%      | 100%    | 100%    | 100%    |
|             | otal Enrolled | 0       | 0       | 0       | 6       | 9       | 16      |
| Asian       |               |         |         |         |         |         |         |
|             | Success       | 0%      | 0%      | 0%      | 100%    | 86%     | 100%    |
| N           | Ion-Success   | 0%      | 0%      | 0%      | 0%      | 0%      | 0%      |
|             | Vithdrawal    | 0%      | 0%      | 0%      | 0%      | 14%     | 0%      |
|             | otal Percent  | 0%      | 0%      | 0%      | 100%    |         | 100%    |
|             | otal Enrolled | 0       | 0       | 0       | 19      | 21      | 18      |
| Filipino    |               |         |         |         |         |         |         |
|             | Success       | 0%      | 0%      | 0%      | 100%    | 82%     | 71%     |
|             | Ion-Success   | 0%      | 0%      | 0%      | 0%      | 0%      | 14%     |
|             | Vithdrawal    | 0%      | 0%      | 0%      | 0%      | 18%     | 14%     |
| Т           | otal Percent  | 0%      | 0%      | 0%      | 100%    | 100%    | 100%    |
| Т           | otal Enrolled | 0       | 0       | 0       | 5       | 11      | 7       |
| Latino      |               |         |         |         |         |         |         |
|             | Success       | 0%      | 0%      | 0%      | 100%    | 79%     | 83%     |
|             | Ion-Success   | 0%      | 0%      | 0%      | 0%      | 0%      | 17%     |
|             | Vithdrawal    | 0%      | 0%      | 0%      | 0%      | 21%     | 0%      |
|             | otal Percent  | 0%      | 0%      | 0%      | 100%    | 100%    | 100%    |
|             | otal Enrolled | 0       | 0       | 0       | 20      | 19      | 29      |
| Middle East | ern           |         |         |         |         |         |         |
|             | Success       | 0%      | 0%      | 0%      | 0%      | 0%      | 0%      |
| N           | Ion-Success   | 0%      | 0%      | 0%      | 0%      | 0%      | 0%      |
|             | Vithdrawal    | 0%      | 0%      | 0%      | 0%      | 0%      | 0%      |
|             | otal Percent  | 0%      | 0%      | 0%      | 0%      | 0%      | 0%      |
|             | otal Enrolled | 0       | 0       | 0       | 0       | 0       | 0       |
| Native Ame  |               |         |         |         |         |         |         |
|             | Success       | 0%      | 0%      | 0%      | 100%    | 100%    | 0%      |
|             | Ion-Success   | 0%      | 0%      | 0%      | 0%      | 0%      | 50%     |
| V           | Vithdrawal    | 0%      | 0%      | 0%      | 0%      | 0%      | 50%     |

|            | Total Percent  | 0% | 0% | 0% | 100% | 100% | 100% |
|------------|----------------|----|----|----|------|------|------|
|            | Total Enrolled | 0  | 0  | 0  | 2    | 1    | 2    |
| Pacific Is | lander         |    |    |    |      |      |      |
|            | Success        | 0% | 0% | 0% | 100% | 0%   | 0%   |
|            | Non-Success    | 0% | 0% | 0% | 0%   | 0%   | 100% |
|            | Withdrawal     | 0% | 0% | 0% | 0%   | 0%   | 0%   |
|            | Total Percent  | 0% | 0% | 0% | 100% | 0%   | 100% |
|            | Total Enrolled | 0  | 0  | 0  | 1    | 0    | 1    |
| White      |                |    |    |    |      |      |      |
|            | Success        | 0% | 0% | 0% | 100% | 87%  | 68%  |
|            | Non-Success    | 0% | 0% | 0% | 0%   | 0%   | 16%  |
|            | Withdrawal     | 0% | 0% | 0% | 0%   | 13%  | 16%  |
|            | Total Percent  | 0% | 0% | 0% | 100% | 100% | 100% |
|            | Total Enrolled | 0  | 0  | 0  | 11   | 15   | 25   |