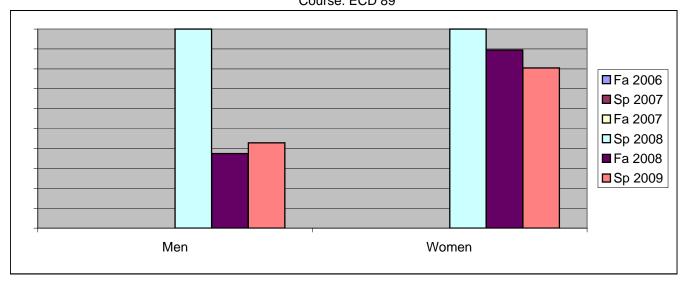

Chabot Success Rates By Gender and Semester Course: ECD 89

|                | Fa 2006 | Sp 2007 | Fa 2007 | Sp 2008 | Fa 2008 | Sp 2009 |
|----------------|---------|---------|---------|---------|---------|---------|
| Men            |         | •       |         | ·       |         |         |
| Success        | 0%      | 0%      | 0%      | 100%    | 38%     | 43%     |
| Non-Success    | 0%      | 0%      | 0%      | 0%      | 0%      | 57%     |
| Withdrawal     | 0%      | 0%      | 0%      | 0%      | 63%     | 0%      |
| Total Percent  | 0%      | 0%      | 0%      | 100%    | 100%    | 100%    |
| Total Enrolled | 0       | 0       | 0       | 2       | 8       | 7       |
| Women          |         |         |         |         |         |         |
| Success        | 0%      | 0%      | 0%      | 100%    | 89%     | 80%     |
| Non-Success    | 0%      | 0%      | 0%      | 0%      | 0%      | 11%     |
| Withdrawal     | 0%      | 0%      | 0%      | 0%      | 11%     | 9%      |
| Total Percent  | 0%      | 0%      | 0%      | 100%    | 100%    | 100%    |
| Total Enrolled | 0       | 0       | 0       | 66      | 76      | 92      |