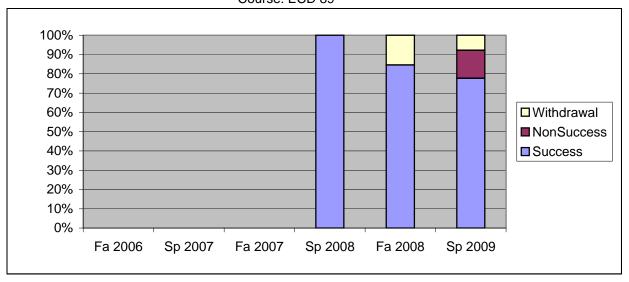

Chabot Success, Non-Success, and Withdrawal Rates By Semester Course: ECD 89

|                | Fa 2006 | Sp 2007 | Fa 2007 | Sp 2008 | Fa 2008 | Sp 2009 |
|----------------|---------|---------|---------|---------|---------|---------|
| Success        | 0%      | 0%      | 0%      | 100%    | 85%     | 78%     |
| Non-Success    | 0%      | 0%      | 0%      | 0%      | 0%      | 15%     |
| Withdrawal     | 0%      | 0%      | 0%      | 0%      | 15%     | 8%      |
| Total Percent  | 0%      | 0%      | 0%      | 100%    | 100%    | 100%    |
| Total Enrolled | 0       | 0       | 0       | 72      | 84      | 103     |