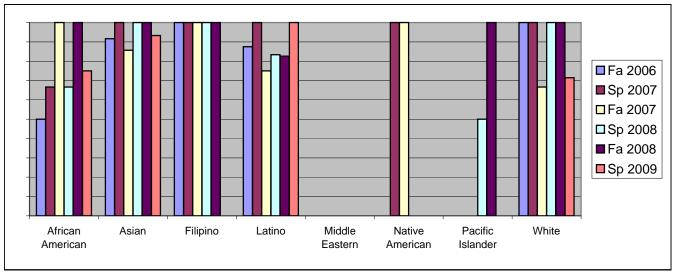

Chabot Success Rates By Ethnicity and Semester Course: ECD 90

|                  |                | Fa 2006 | Sp 2007 | Fa 2007 | Sp 2008 | Fa 2008 | Sp 2009 |  |
|------------------|----------------|---------|---------|---------|---------|---------|---------|--|
| African American |                |         |         |         |         |         |         |  |
|                  | Success        | 50%     | 67%     | 100%    | 67%     | 100%    | 75%     |  |
|                  | Non-Success    | 50%     | 0%      | 0%      | 33%     | 0%      | 0%      |  |
|                  | Withdrawal     | 0%      | 33%     | 0%      | 0%      | 0%      | 25%     |  |
|                  | Total Percent  | 100%    | 100%    | 100%    | 100%    | 100%    | 100%    |  |
|                  | Total Enrolled | 2       | 6       | 3       | 3       | 2       | 8       |  |
| Asian            |                |         |         |         |         |         |         |  |
|                  | Success        | 92%     | 100%    | 86%     | 100%    | 100%    | 93%     |  |
|                  | Non-Success    | 0%      | 0%      | 0%      | 0%      | 0%      | 7%      |  |
|                  | Withdrawal     | 8%      | 0%      | 14%     | 0%      | 0%      | 0%      |  |
|                  | Total Percent  | 100%    | 100%    | 100%    | 100%    | 100%    | 100%    |  |
|                  | Total Enrolled | 12      | 8       | 7       | 8       | 1       | 15      |  |
| Filipino         |                |         |         |         |         |         |         |  |
|                  | Success        | 100%    | 100%    | 100%    | 100%    | 100%    | 0%      |  |
|                  | Non-Success    | 0%      | 0%      | 0%      | 0%      | 0%      | 0%      |  |
|                  | Withdrawal     | 0%      | 0%      | 0%      | 0%      | 0%      | 100%    |  |
|                  | Total Percent  | 100%    | 100%    | 100%    | 100%    | 100%    | 100%    |  |
|                  | Total Enrolled | 2       | 2       | 1       | 1       | 4       | 1       |  |
| Latino           |                |         |         |         |         |         |         |  |
|                  | Success        | 88%     | 100%    | 75%     | 83%     | 83%     | 100%    |  |
|                  | Non-Success    | 0%      | 0%      | 0%      | 0%      | 4%      | 0%      |  |
|                  | Withdrawal     | 13%     | 0%      | 25%     | 17%     | 13%     | 0%      |  |
|                  | Total Percent  | 100%    | 100%    | 100%    | 100%    | 100%    | 100%    |  |
|                  | Total Enrolled | 8       | 10      | 4       | 6       | 23      | 6       |  |
| Middle E         | astern         |         |         |         |         |         |         |  |
|                  | Success        | 0%      | 0%      | 0%      | 0%      | 0%      | 0%      |  |
|                  | Non-Success    | 0%      | 0%      | 0%      | 0%      | 0%      | 0%      |  |
|                  | Withdrawal     | 0%      | 0%      | 0%      | 0%      | 0%      | 0%      |  |
|                  | Total Percent  | 0%      | 0%      | 0%      | 0%      | 0%      | 0%      |  |
|                  | Total Enrolled | 0       | 0       | 0       | 0       | 0       | 0       |  |
| Native American  |                |         |         |         |         |         |         |  |

|                  | Success        | 0%   | 100% | 100% | 0%   | 0%   | 0%   |  |
|------------------|----------------|------|------|------|------|------|------|--|
|                  | Non-Success    | 0%   | 0%   | 0%   | 0%   | 0%   | 0%   |  |
|                  | Withdrawal     | 0%   | 0%   | 0%   | 0%   | 0%   | 0%   |  |
|                  | Total Percent  | 0%   | 100% | 100% | 0%   | 0%   | 0%   |  |
|                  | Total Enrolled | 0    | 1    | 1    | 0    | 0    | 0    |  |
| Pacific Islander |                |      |      |      |      |      |      |  |
|                  | Success        | 0%   | 0%   | 0%   | 50%  | 100% | 0%   |  |
|                  | Non-Success    | 0%   | 0%   | 0%   | 50%  | 0%   | 0%   |  |
|                  | Withdrawal     | 0%   | 0%   | 0%   | 0%   | 0%   | 0%   |  |
|                  | Total Percent  | 0%   | 0%   | 0%   | 100% | 100% | 0%   |  |
|                  | Total Enrolled | 0    | 0    | 0    | 2    | 1    | 0    |  |
| White            |                |      |      |      |      |      |      |  |
|                  | Success        | 100% | 100% | 67%  | 100% | 100% | 71%  |  |
|                  | Non-Success    | 0%   | 0%   | 11%  | 0%   | 0%   | 14%  |  |
|                  | Withdrawal     | 0%   | 0%   | 22%  | 0%   | 0%   | 14%  |  |
|                  | Total Percent  | 100% | 100% | 100% | 100% | 100% | 100% |  |
|                  | Total Enrolled | 4    | 9    | 9    | 6    | 4    | 7    |  |