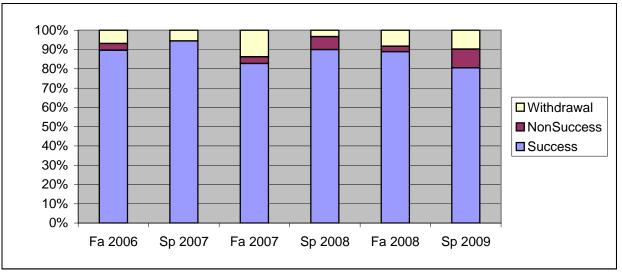

Chabot Success, Non-Success, and Withdrawal Rates By Semester Course: ECD 90

|                | Fa 2006 | Sp 2007 | Fa 2007 | Sp 2008 | Fa 2008 | Sp 2009 |
|----------------|---------|---------|---------|---------|---------|---------|
| Success        | 90%     | 94%     | 83%     | 90%     | 89%     | 80%     |
| Non-Success    | 3%      | 0%      | 3%      | 7%      | 3%      | 10%     |
| Withdrawal     | 7%      | 6%      | 14%     | 3%      | 8%      | 10%     |
| Total Percent  | 100%    | 100%    | 100%    | 100%    | 100%    | 100%    |
| Total Enrolled | 29      | 36      | 29      | 30      | 36      | 41      |