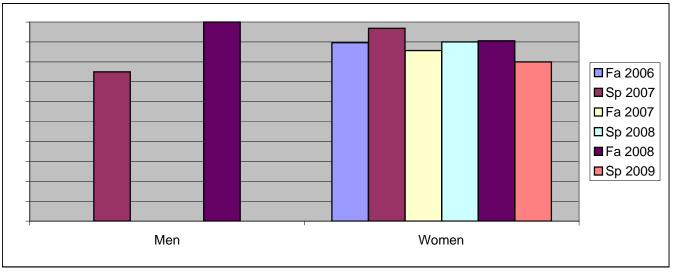

Chabot Success Rates By Gender and Semester Course: ECD 90

|                | Fa 2006 | Sp 2007 | Fa 2007 | Sp 2008 | Fa 2008 | Sp 2009 |
|----------------|---------|---------|---------|---------|---------|---------|
| Men            |         |         |         |         |         |         |
| Success        | 0%      | 75%     | 0%      | 0%      | 100%    | 0%      |
| Non-Success    | 0%      | 0%      | 0%      | 0%      | 0%      | 0%      |
| Withdrawal     | 0%      | 25%     | 0%      | 0%      | 0%      | 0%      |
| Total Percent  | 0%      | 100%    | 0%      | 0%      | 100%    | 0%      |
| Total Enrolled | 0       | 4       | 0       | 0       | 2       | 0       |
| Women          |         |         |         |         |         |         |
| Success        | 90%     | 97%     | 86%     | 90%     | 91%     | 80%     |
| Non-Success    | 3%      | 0%      | 4%      | 7%      | 0%      | 10%     |
| Withdrawal     | 7%      | 3%      | 11%     | 3%      | 9%      | 10%     |
| Total Percent  | 100%    | 100%    | 100%    | 100%    | 100%    | 100%    |
| Total Enrolled | 29      | 32      | 28      | 30      | 32      | 40      |