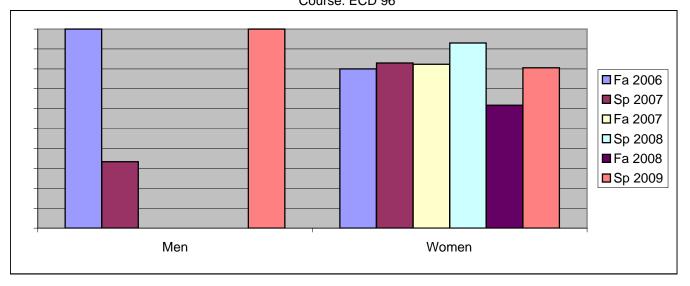

Chabot Success Rates By Gender and Semester Course: ECD 96

|                | Fa 2006 | Sp 2007 | Fa 2007 | Sp 2008 | Fa 2008 | Sp 2009 |
|----------------|---------|---------|---------|---------|---------|---------|
| Men            |         |         |         | -       |         | -       |
| Success        | 100%    | 33%     | 0%      | 0%      | 0%      | 100%    |
| Non-Success    | 0%      | 0%      | 0%      | 0%      | 0%      | 0%      |
| Withdrawal     | 0%      | 67%     | 100%    | 100%    | 100%    | 0%      |
| Total Percent  | 100%    | 100%    | 100%    | 100%    | 100%    | 100%    |
| Total Enrolled | 1       | 3       | 2       | 1       | 1       | 4       |
| Women          |         |         |         |         |         |         |
| Success        | 80%     | 83%     | 82%     | 93%     | 62%     | 81%     |
| Non-Success    | 7%      | 10%     | 0%      | 2%      | 21%     | 6%      |
| Withdrawal     | 13%     | 7%      | 18%     | 5%      | 18%     | 14%     |
| Total Percent  | 100%    | 100%    | 100%    | 100%    | 100%    | 100%    |
| Total Enrolled | 30      | 41      | 34      | 43      | 34      | 36      |