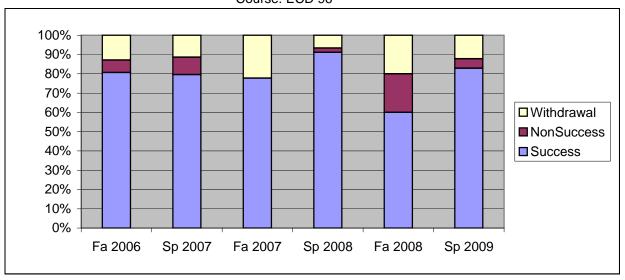

Chabot Success, Non-Success, and Withdrawal Rates By Semester Course: ECD 96

|                | Fa 2006 | Sp 2007 | Fa 2007 | Sp 2008 | Fa 2008 | Sp 2009 |
|----------------|---------|---------|---------|---------|---------|---------|
| Success        | 81%     | 80%     | 78%     | 91%     | 60%     | 83%     |
| Non-Success    | 6%      | 9%      | 0%      | 2%      | 20%     | 5%      |
| Withdrawal     | 13%     | 11%     | 22%     | 7%      | 20%     | 12%     |
| Total Percent  | 100%    | 100%    | 100%    | 100%    | 100%    | 100%    |
| Total Enrolled | 31      | 44      | 36      | 45      | 35      | 41      |