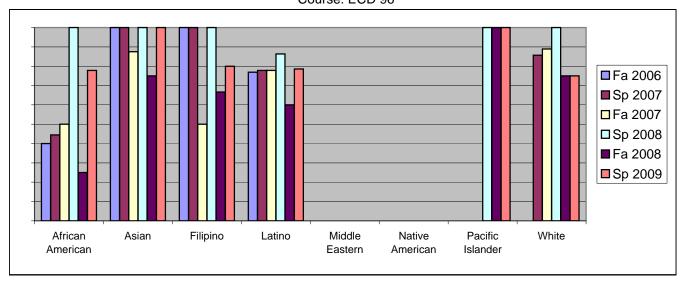

Chabot Success Rates By Ethnicity and Semester Course: ECD 96

|           |                | Fa 2006 | Sp 2007 | Fa 2007 | Sp 2008 | Fa 2008 | Sp 2009 |
|-----------|----------------|---------|---------|---------|---------|---------|---------|
| African A | merican        |         |         |         |         |         |         |
|           | Success        | 40%     |         |         | 100%    |         |         |
|           | Non-Success    | 20%     |         |         | 0%      |         |         |
|           | Withdrawal     | 40%     | 44%     | 50%     | 0%      |         |         |
|           | Total Percent  | 100%    |         |         |         |         |         |
|           | Total Enrolled | 5       | 9       | 6       | 2       | 8       | 9       |
| Asian     |                |         |         |         |         |         |         |
|           | Success        | 100%    |         |         | 100%    |         |         |
|           | Non-Success    | 0%      |         |         | 0%      |         |         |
|           | Withdrawal     | 0%      | 0%      | 13%     | 0%      |         |         |
|           | Total Percent  | 100%    |         |         |         |         | 100%    |
|           | Total Enrolled | 10      | 12      | 8       | 9       | 4       | 3       |
| Filipino  |                |         |         |         |         |         |         |
|           | Success        | 100%    |         |         | 100%    |         |         |
|           | Non-Success    | 0%      |         |         | 0%      |         | 0%      |
|           | Withdrawal     | 0%      | 0%      | 50%     | 0%      | 33%     | 20%     |
|           | Total Percent  | 100%    | 100%    | 100%    | 100%    | 100%    | 100%    |
|           | Total Enrolled | 2       | 2       | 2       | 2       | 3       | 5       |
| Latino    |                |         |         |         |         |         |         |
|           | Success        | 77%     | 78%     | 78%     | 86%     | 60%     | 79%     |
|           | Non-Success    | 8%      | 11%     | 0%      | 5%      | 20%     | 14%     |
|           | Withdrawal     | 15%     | 11%     | 22%     | 9%      | 20%     | 7%      |
|           | Total Percent  | 100%    | 100%    | 100%    | 100%    | 100%    | 100%    |
|           | Total Enrolled | 13      | 9       | 9       | 22      | 10      | 14      |
| Middle E  | astern         |         |         |         |         |         |         |
|           | Success        | 0%      | 0%      | 0%      | 0%      | 0%      | 0%      |
|           | Non-Success    | 0%      | 0%      | 0%      | 0%      | 0%      | 0%      |
|           | Withdrawal     | 0%      | 0%      | 0%      | 0%      | 0%      | 0%      |
|           | Total Percent  | 0%      | 0%      | 0%      | 0%      | 0%      | 0%      |
|           | Total Enrolled | 0       | 0       | 0       | 0       | 0       | 0       |
| Native Ar | merican        |         |         |         |         |         |         |
|           | Success        | 0%      | 0%      | 0%      | 0%      | 0%      | 0%      |
|           | Non-Success    | 0%      | 0%      | 0%      | 0%      | 0%      | 0%      |
|           | Withdrawal     | 0%      | 0%      | 0%      | 0%      | 0%      | 0%      |
|           |                |         |         |         |         |         |         |

|            | Total Percent          | 0%             | 0%              | 0%              | 0%               | 0%                     | 0%              |  |
|------------|------------------------|----------------|-----------------|-----------------|------------------|------------------------|-----------------|--|
|            | Total Enrolled         | 0              | 0               | 0               | 0                | 0                      | 0               |  |
| Pacific Is | slander                |                |                 |                 |                  |                        |                 |  |
|            | Success                | 0%             | 0%              | 0%              | 100%             | 100%                   | 100%            |  |
|            | Non-Success            | 0%             | 0%              | 0%              | 0%               | 0%                     | 0%              |  |
|            | Withdrawal             | 0%             | 0%              | 0%              | 0%               | 0%                     | 0%              |  |
|            | Total Percent          | 0%             | 0%              | 0%              | 100%             | 100%                   | 100%            |  |
|            |                        |                |                 |                 |                  |                        |                 |  |
|            | Total Enrolled         | 0              | 0               | 0               | 1                | 1                      | 2               |  |
| White      | Total Enrolled         | 0              | 0               | 0               | 1                | 1                      | 2               |  |
| White      | Total Enrolled Success | <b>0</b><br>0% | <b>0</b><br>86% | <b>0</b><br>89% | <b>1</b><br>100% | <b>1</b><br>75%        | <b>2</b><br>75% |  |
| White      |                        |                |                 | -               | 1<br>100%<br>0%  | <b>1</b><br>75%<br>13% | _               |  |
| White      | Success                | 0%             | 86%             | 89%             |                  |                        | 75%             |  |
| White      | Success<br>Non-Success | 0%<br>0%       | 86%<br>14%      | 89%<br>0%       | 0%               | 13%                    | 75%<br>0%       |  |