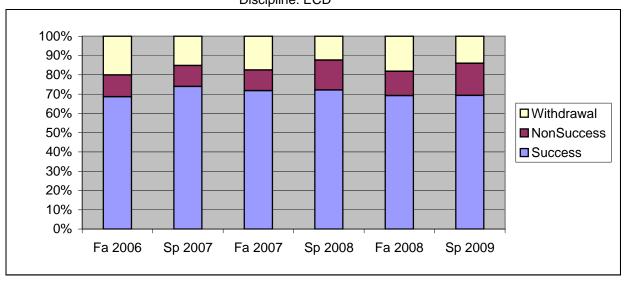

Chabot Success, Non-Success, and Withdrawal Rates By Semester Discipline: ECD

|                | Fa 2006 | Sp 2007 | Fa 2007 | Sp 2008 | Fa 2008 | Sp 2009 |
|----------------|---------|---------|---------|---------|---------|---------|
| Success        | 69%     | 74%     | 72%     | 72%     | 69%     | 69%     |
| Non-Success    | 11%     | 11%     | 11%     | 16%     | 13%     | 17%     |
| Withdrawal     | 20%     | 15%     | 17%     | 12%     | 18%     | 14%     |
| Total Percent  | 100%    | 100%    | 100%    | 100%    | 100%    | 100%    |
| Total Enrolled | 887     | 997     | 915     | 1,057   | 1,047   | 1,029   |