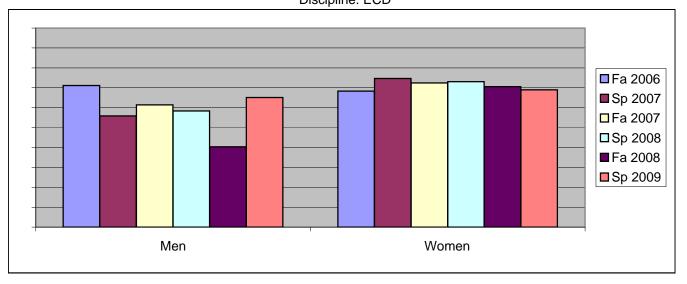

Chabot Success Rates By Gender and Semester Discipline: ECD

|                | Fa 2006 | Sp 2007 | Fa 2007 | Sp 2008 | Fa 2008 | Sp 2009 |
|----------------|---------|---------|---------|---------|---------|---------|
| Men            |         | -       |         | -       |         |         |
| Success        | 71%     | 56%     | 61%     | 58%     | 40%     | 65%     |
| Non-Success    | 10%     | 18%     | 18%     | 20%     | 23%     | 24%     |
| Withdrawal     | 19%     | 26%     | 21%     | 22%     | 37%     | 11%     |
| Total Percent  | 100%    | 100%    | 100%    | 100%    | 100%    | 100%    |
| Total Enrolled | 52      | 68      | 57      | 60      | 52      | 63      |
| Women          |         |         |         |         |         |         |
| Success        | 68%     | 75%     | 72%     | 73%     | 71%     | 69%     |
| Non-Success    | 11%     | 11%     | 10%     | 15%     | 12%     | 16%     |
| Withdrawal     | 20%     | 14%     | 17%     | 12%     | 17%     | 15%     |
| Total Percent  | 100%    | 100%    | 100%    | 100%    | 100%    | 100%    |
| Total Enrolled | 808     | 897     | 835     | 976     | 970     | 941     |