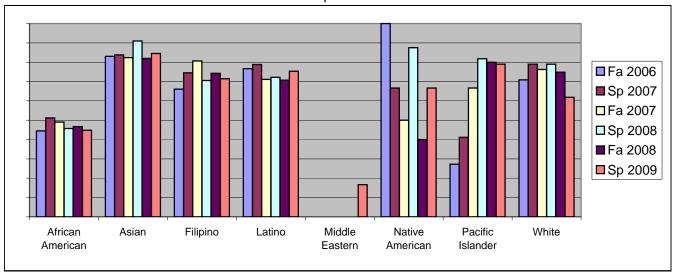

Chabot Success Rates By Ethnicity and Semester Discipline: ECD

|                |                | Fa 2006 | Sp 2007 | Fa 2007 | Sp 2008 | Fa 2008 | Sp 2009 |
|----------------|----------------|---------|---------|---------|---------|---------|---------|
| African A      | merican        |         |         |         |         |         |         |
|                | Success        | 44%     | 51%     | 49%     | 46%     | 47%     | 45%     |
|                | Non-Success    | 18%     | 16%     | 18%     | 24%     | 20%     | 25%     |
|                | Withdrawal     | 37%     | 33%     | 33%     | 30%     | 33%     | 31%     |
|                | Total Percent  | 100%    | 100%    | 100%    | 100%    | 100%    | 100%    |
|                | Total Enrolled | 153     | 168     | 147     | 140     | 167     | 154     |
| Asian          |                |         |         |         |         |         |         |
|                | Success        | 83%     | 84%     | 82%     | 91%     | 82%     | 85%     |
|                | Non-Success    | 8%      | 7%      | 5%      | 5%      | 7%      | 11%     |
|                | Withdrawal     | 9%      | 9%      | 13%     | 4%      | 11%     | 4%      |
|                | Total Percent  | 100%    | 100%    | 100%    | 100%    | 100%    | 100%    |
|                | Total Enrolled | 177     | 191     | 170     | 167     | 166     | 181     |
| Filipino       |                |         |         |         |         |         |         |
|                | Success        | 66%     | 75%     | 81%     | 70%     | 74%     | 71%     |
|                | Non-Success    | 15%     | 10%     | 10%     | 16%     | 9%      | 14%     |
|                | Withdrawal     | 19%     | 16%     | 10%     | 13%     | 17%     | 14%     |
|                | Total Percent  | 100%    | 100%    | 100%    | 100%    | 100%    | 100%    |
|                | Total Enrolled | 53      | 51      | 62      | 61      | 70      | 63      |
| Latino         |                |         |         |         |         |         |         |
|                | Success        | 77%     | 79%     | 71%     | 72%     | 71%     | 75%     |
|                | Non-Success    | 7%      | 9%      | 13%     | 18%     | 13%     | 16%     |
|                | Withdrawal     | 16%     | 12%     | 16%     | 10%     | 16%     | 8%      |
|                | Total Percent  | 100%    | 100%    | 100%    | 100%    | 100%    | 100%    |
|                | Total Enrolled | 291     | 312     | 308     | 378     | 379     | 345     |
| Middle Eastern |                |         |         |         |         |         |         |
|                | Success        | 0%      | 0%      | 0%      | 0%      | 0%      | 17%     |
|                | Non-Success    | 0%      |         |         |         |         | 17%     |
|                | Withdrawal     | 100%    | 0%      | 0%      | 0%      | 0%      | 67%     |

|            | Total Percent  | 100% | 0%   | 0%   | 0%   | 100% | 100% |
|------------|----------------|------|------|------|------|------|------|
|            | Total Enrolled | 2    | 0    | 0    | 0    | 1    | 6    |
| Native Ar  | merican        |      |      |      |      |      |      |
|            | Success        | 100% | 67%  | 50%  | 88%  | 40%  | 67%  |
|            | Non-Success    | 0%   | 22%  | 50%  | 0%   | 40%  | 17%  |
|            | Withdrawal     | 0%   | 11%  | 0%   | 13%  | 20%  | 17%  |
|            | Total Percent  | 100% | 100% | 100% | 100% | 100% | 100% |
|            | Total Enrolled | 5    | 9    | 2    | 8    | 5    | 6    |
| Pacific Is | lander         |      |      |      |      |      |      |
|            | Success        | 27%  | 41%  | 67%  | 82%  | 80%  | 79%  |
|            | Non-Success    | 55%  | 29%  | 0%   | 9%   | 0%   | 11%  |
|            | Withdrawal     | 18%  | 29%  | 33%  | 9%   | 20%  | 11%  |
|            | Total Percent  | 100% | 100% | 100% | 100% | 100% | 100% |
|            | Total Enrolled | 11   | 17   | 6    | 22   | 10   | 19   |
| White      |                |      |      |      |      |      |      |
|            | Success        | 71%  | 79%  | 76%  | 79%  | 75%  | 62%  |
|            | Non-Success    | 10%  | 12%  | 9%   | 12%  | 10%  | 19%  |
|            | Withdrawal     | 19%  | 9%   | 15%  | 9%   | 15%  | 19%  |
|            | Total Percent  | 100% | 100% | 100% | 100% | 100% | 100% |
|            | Total Enrolled | 134  | 171  | 156  | 190  | 175  | 178  |