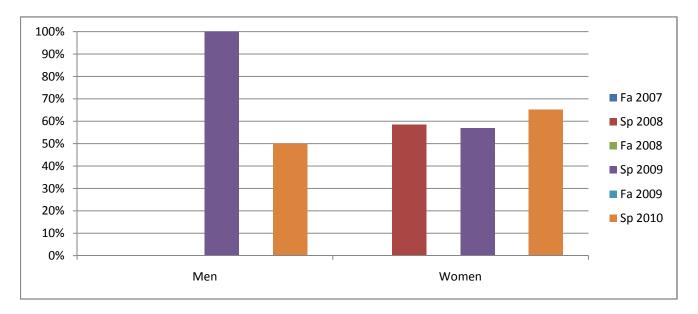

## Chabot Success Rates By Gender and Semester Course: ECD 150C

|                | Fa 2007 | Sp 2008 | Fa 2008 | Sp 2009 | Fa 2009 | Sp 2010 |
|----------------|---------|---------|---------|---------|---------|---------|
| Men            |         |         |         |         |         |         |
| Success        | 0%      | 0%      | 0%      | 100%    | 0%      | 50%     |
| Non-Success    | 0%      | 100%    | 0%      | 0%      | 0%      | 50%     |
| Withdrawal     | 0%      | 0%      | 0%      | 0%      | 0%      | 0%      |
| Total Percent  | 0%      | 100%    | 0%      | 100%    | 0%      | 100%    |
| Total Enrolled | 0       | 1       | 0       | 1       | 0       | 2       |
| Women          |         |         |         |         |         |         |
| Success        | 0%      | 58%     | 0%      | 57%     | 0%      | 65%     |
| Non-Success    | 0%      | 42%     | 0%      | 43%     | 0%      | 35%     |
| Withdrawal     | 0%      | 0%      | 0%      | 0%      | 0%      | 0%      |
| Total Percent  | 0%      | 100%    | 0%      | 100%    | 0%      | 100%    |
| Total Enrolled | 0       | 53      | 0       | 58      | 0       | 69      |