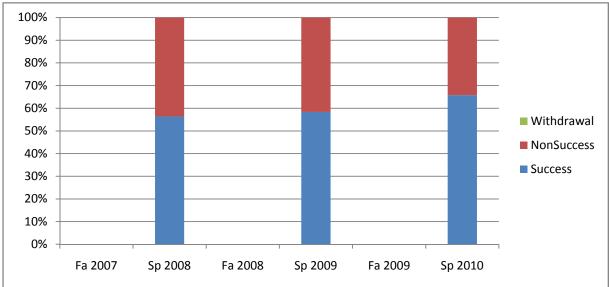

Chabot Success, Non-Success, and Withdrawal Rates By Semester Course: ECD 150C

|                | Fa 2007 | Sp 2008 | Fa 2008 | Sp 2009 | Fa 2009 | Sp 2010 |
|----------------|---------|---------|---------|---------|---------|---------|
| Success        | 0%      | 56%     | 0%      | 58%     | 0%      | 66%     |
| Non-Success    | 0%      | 44%     | 0%      | 42%     | 0%      | 34%     |
| Withdrawal     | 0%      | 0%      | 0%      | 0%      | 0%      | 0%      |
| Total Percent  | 0%      | 100%    | 0%      | 100%    | 0%      | 100%    |
| Total Enrolled | 0       | 55      | 0       | 60      | 0       | 73      |