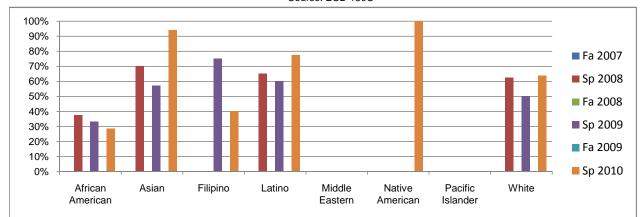

Chabot Success Rates By Ethnicity and Semester Course: ECD 150C

|             |                | Fa 2007 | Sp 2008 | Fa 2008     | Sp 2009     | Fa 2009     | Sp 2010 |
|-------------|----------------|---------|---------|-------------|-------------|-------------|---------|
| African Ar  |                |         |         |             |             |             |         |
|             | Success        | 0%      | 38%     | 0%          | 33%         | 0%          | 29%     |
|             | Non-Success    | 0%      | 63%     | 0%          | 67%         | 0%          | 71%     |
|             | Withdrawal     | 0%      | 0%      | 0%          | 0%          | 0%          | 0%      |
|             | Total Percent  | 0%      | 100%    | 0%          | 100%        | 0%          | 100%    |
|             | Total Enrolled | 0       | 8       | 0           | 6           | 0           | 14      |
| Asian       |                |         |         |             |             |             |         |
|             | Success        | 0%      | 70%     | 0%          | 57%         | 0%          | 94%     |
|             | Non-Success    | 0%      | 30%     | 0%          | 43%         | 0%          | 6%      |
|             | Withdrawal     | 0%      | 0%      | 0%          | 0%          | 0%          | 0%      |
|             | Total Percent  | 0%      | 100%    | 0%          | 100%        | 0%          | 100%    |
|             | Total Enrolled | 0       | 10      | 0           | 14          | 0           | 17      |
| Filipino    |                |         |         |             |             |             |         |
|             | Success        | 0%      | 0%      | 0%          | 75%         | 0%          | 40%     |
|             | Non-Success    | 0%      | 100%    | 0%          | 25%         | 0%          | 60%     |
|             | Withdrawal     | 0%      | 0%      | 0%          | 0%          | 0%          | 0%      |
|             | Total Percent  | 0%      | 100%    | 0%          | 100%        | 0%          | 100%    |
|             | Total Enrolled | 0       | 4       | 0           | 8           | 0           | 5       |
| Latino      |                |         |         |             |             |             |         |
|             | Success        | 0%      | 65%     | 0%          | 60%         | 0%          | 77%     |
|             | Non-Success    | 0%      | 35%     | 0%          | 40%         | 0%          | 23%     |
|             | Withdrawal     | 0%      | 0%      | 0%          | 0%          | 0%          | 0%      |
|             | Total Percent  | 0%      | 100%    | 0%          | 100%        | 0%          | 100%    |
|             | Total Enrolled | 0       | 23      | 0           | 20          | 0           | 22      |
| Middle Ea   |                | · ·     | 20      | · ·         |             | •           |         |
|             | Success        | 0%      | 0%      | 0%          | 0%          | 0%          | 0%      |
|             | Non-Success    | 0%      | 0%      | 0%          | 0%          | 0%          | 0%      |
|             | Withdrawal     | 0%      | 0%      | 0%          | 0%          | 0%          | 0%      |
|             | Total Percent  | 0%      | 0%      | 0%          | 0%          | 0%          | 0%      |
|             | Total Enrolled | 0 /8    | 0 /8    | 0 /8        | 0 /8        | 0 /8        | 0 /8    |
| Native Am   |                | U       | U       | U           | U           | U           | U       |
| Native An   | Success        | 0%      | 0%      | 0%          | 0%          | 0%          | 100%    |
|             | Non-Success    | 0%      | 0%      | 0%          | 0%          | 0%          |         |
|             |                |         |         |             |             |             | 0%      |
|             | Withdrawal     | 0%      | 0%      | 0%          | 0%          | 0%          | 0%      |
|             | Total Percent  | 0%      | 0%      | 0%          | 0%          | 0%          | 100%    |
| - ·/· · ·   | Total Enrolled | 0       | 0       | 0           | 0           | 0           | 1       |
| Pacific Isl |                |         | 201     | <b>a</b> a/ | <b>a</b> a/ | <b>2</b> 2/ |         |
|             | Success        | 0%      | 0%      | 0%          | 0%          | 0%          | 0%      |
|             | Non-Success    | 0%      | 0%      | 0%          | 0%          | 0%          | 0%      |
|             | Withdrawal     | 0%      | 0%      | 0%          | 0%          | 0%          | 0%      |
|             | Total Percent  | 0%      | 0%      | 0%          | 0%          | 0%          | 0%      |
|             | Total Enrolled | 0       | 0       | 0           | 0           | 0           | 0       |
| White       |                |         |         |             |             |             |         |
|             | Success        | 0%      | 63%     | 0%          | 50%         | 0%          | 64%     |
|             | Non-Success    | 0%      | 38%     | 0%          | 50%         | 0%          | 36%     |
|             | Withdrawal     | 0%      | 0%      | 0%          | 0%          | 0%          | 0%      |
|             | Total Percent  | 0%      | 100%    | 0%          | 100%        | 0%          | 100%    |
|             | Total Enrolled | 0       | 8       | 0           | 10          | 0           | 11      |