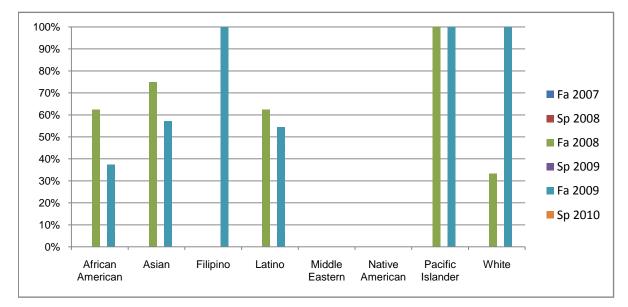

## Chabot Success Rates By Ethnicity and Semester Course: ECD 40

|                  |                | Fa 2007 | Sp 2008 | Fa 2008 | Sp 2009 | Fa 2009 | Sp 2010 |
|------------------|----------------|---------|---------|---------|---------|---------|---------|
| African American |                |         |         |         |         |         |         |
|                  | Success        | 0%      | 0%      | 63%     | 0%      | 38%     | 0%      |
|                  | Non-Success    | 0%      | 0%      | 25%     | 0%      | 38%     | 0%      |
|                  | Withdrawal     | 0%      | 0%      | 13%     | 0%      | 25%     | 0%      |
|                  | Total Percent  | 0%      | 0%      | 100%    | 0%      | 100%    | 0%      |
|                  | Total Enrolled | 0       | 0       | 8       | 0       | 8       | 0       |
| Asian            |                |         |         |         |         |         |         |
|                  | Success        | 0%      | 0%      | 75%     | 0%      | 57%     | 0%      |
|                  | Non-Success    | 0%      | 0%      | 25%     | 0%      | 29%     | 0%      |
|                  | Withdrawal     | 0%      | 0%      | 0%      | 0%      | 14%     | 0%      |
|                  | Total Percent  | 0%      | 0%      | 100%    | 0%      | 100%    | 0%      |
|                  | Total Enrolled | 0       | 0       | 4       | 0       | 7       | 0       |
| Filipino         |                |         |         |         |         |         |         |
| -                | Success        | 0%      | 0%      | 0%      | 0%      | 100%    | 0%      |
|                  | Non-Success    | 0%      | 0%      | 0%      | 0%      | 0%      | 0%      |
|                  | Withdrawal     | 0%      | 0%      | 0%      | 0%      | 0%      | 0%      |
|                  | Total Percent  | 0%      | 0%      | 0%      | 0%      | 100%    | 0%      |
|                  | Total Enrolled | 0       | 0       | 0       | 0       | 2       | 0       |
| Latino           |                |         |         |         |         |         |         |
|                  | Success        | 0%      | 0%      | 63%     | 0%      | 55%     | 0%      |
|                  | Non-Success    | 0%      | 0%      | 25%     | 0%      | 45%     | 0%      |
|                  | Withdrawal     | 0%      | 0%      | 13%     | 0%      | 0%      | 0%      |
|                  | Total Percent  | 0%      | 0%      | 100%    | 0%      | 100%    | 0%      |
|                  | Total Enrolled | 0       | 0       | 8       | 0       | 11      | 0       |
| Middle Ea        | astern         |         |         |         |         |         |         |
|                  | Success        | 0%      | 0%      | 0%      | 0%      | 0%      | 0%      |
|                  | Non-Success    | 0%      | 0%      | 0%      | 0%      | 0%      | 0%      |
|                  | Withdrawal     | 0%      | 0%      | 0%      | 0%      | 100%    | 0%      |

|            | Total Percent  | 0% | 0% | 0%   | 0% | 100% | 0% |
|------------|----------------|----|----|------|----|------|----|
|            | Total Enrolled | 0  | 0  | 0    | 0  | 1    | 0  |
| Native A   | merican        |    |    |      |    |      |    |
|            | Success        | 0% | 0% | 0%   | 0% | 0%   | 0% |
|            | Non-Success    | 0% | 0% | 0%   | 0% | 0%   | 0% |
|            | Withdrawal     | 0% | 0% | 0%   | 0% | 0%   | 0% |
|            | Total Percent  | 0% | 0% | 0%   | 0% | 0%   | 0% |
|            | Total Enrolled | 0  | 0  | 0    | 0  | 0    | 0  |
| Pacific Is | slander        |    |    |      |    |      |    |
|            | Success        | 0% | 0% | 100% | 0% | 100% | 0% |
|            | Non-Success    | 0% | 0% | 0%   | 0% | 0%   | 0% |
|            | Withdrawal     | 0% | 0% | 0%   | 0% | 0%   | 0% |
|            | Total Percent  | 0% | 0% | 100% | 0% | 100% | 0% |
|            | Total Enrolled | 0  | 0  | 1    | 0  | 1    | 0  |
| White      |                |    |    |      |    |      |    |
|            | Success        | 0% | 0% | 33%  | 0% | 100% | 0% |
|            | Non-Success    | 0% | 0% | 22%  | 0% | 0%   | 0% |
|            | Withdrawal     | 0% | 0% | 44%  | 0% | 0%   | 0% |
|            | Total Percent  | 0% | 0% | 100% | 0% | 100% | 0% |
|            | Total Enrolled | 0  | 0  | 9    | 0  | 7    | 0  |