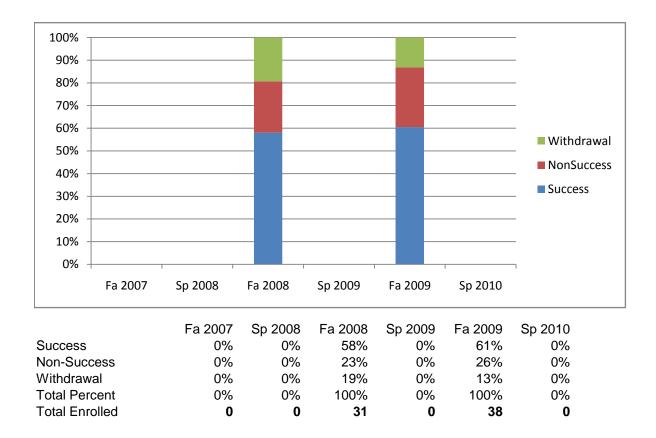

Chabot Success, Non-Success, and Withdrawal Rates By Semester Course: ECD 40





## Chabot Success Rates By Gender and Semester Course: ECD 40

|                | Fa 2007 | Sp 2008 | Fa 2008 | Sp 2009 | Fa 2009 | Sp 2010 |
|----------------|---------|---------|---------|---------|---------|---------|
| Men            |         |         |         |         |         |         |
| Success        | 0%      | 0%      | 0%      | 0%      | 67%     | 0%      |
| Non-Success    | 0%      | 0%      | 50%     | 0%      | 33%     | 0%      |
| Withdrawal     | 0%      | 0%      | 50%     | 0%      | 0%      | 0%      |
| Total Percent  | 0%      | 0%      | 100%    | 0%      | 100%    | 0%      |
| Total Enrolled | 0       | 0       | 2       | 0       | 3       | 0       |
| Women          |         |         |         |         |         |         |
| Success        | 0%