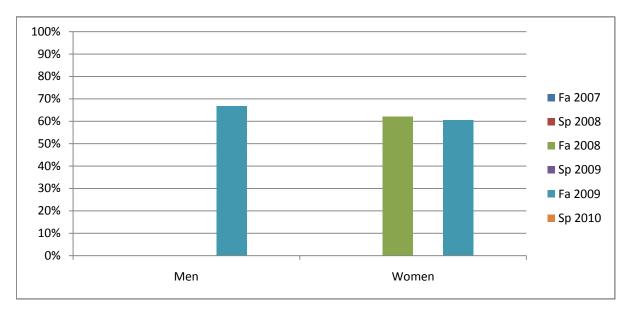

## Chabot Success Rates By Gender and Semester Course: ECD 40

|                | Fa 2007 | Sp 2008 | Fa 2008 | Sp 2009 | Fa 2009 | Sp 2010 |
|----------------|---------|---------|---------|---------|---------|---------|
| Men            |         |         |         |         |         |         |
| Success        | 0%      | 0%      | 0%      | 0%      | 67%     | 0%      |
| Non-Success    | 0%      | 0%      | 50%     | 0%      | 33%     | 0%      |
| Withdrawal     | 0%      | 0%      | 50%     | 0%      | 0%      | 0%      |
| Total Percent  | 0%      | 0%      | 100%    | 0%      | 100%    | 0%      |
| Total Enrolled | 0       | 0       | 2       | 0       | 3       | 0       |
| Women          |         |         |         |         |         |         |
| Success        | 0%      | 0%      | 62%     | 0%      | 61%     | 0%      |
| Non-Success    | 0%      | 0%      | 21%     | 0%      | 24%     | 0%      |
| Withdrawal     | 0%      | 0%      | 17%     | 0%      | 15%     | 0%      |
| Total Percent  | 0%      | 0%      | 100%    | 0%      | 100%    | 0%      |
| Total Enrolled | 0       | 0       | 29      | 0       | 33      | 0       |