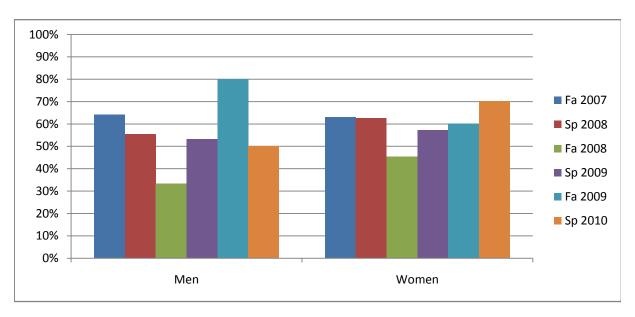

Chabot Success Rates By Gender and Semester Course: ECD 51

|                | Fa 2007 | Sp 2008 | Fa 2008 | Sp 2009 | Fa 2009 | Sp 2010 |
|----------------|---------|---------|---------|---------|---------|---------|
| Men            |         | •       |         |         |         | ·       |
| Success        | 64%     | 56%     | 33%     | 53%     | 80%     | 50%     |
| Non-Success    | 14%     | 28%     | 33%     | 33%     | 10%     | 0%      |
| Withdrawal     | 21%     | 17%     | 33%     | 13%     | 10%     | 50%     |
| Total Percent  | 100%    | 100%    | 100%    | 100%    | 100%    | 100%    |
| Total Enrolled | 14      | 18      | 6       | 15      | 10      | 8       |
| Women          |         |         |         |         |         |         |
| Success        | 63%     | 63%     | 45%     | 57%     | 60%     | 70%     |
| Non-Success    | 11%     | 23%     | 26%     | 23%     | 29%     | 13%     |
| Withdrawal     | 26%     | 14%     | 28%     | 19%     | 11%     | 17%     |
| Total Percent  | 100%    | 100%    | 100%    | 100%    | 100%    | 100%    |
| Total Enrolled | 141     | 196     | 121     | 145     | 168     | 165     |