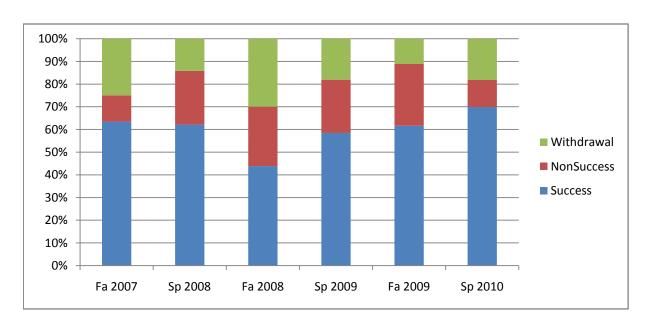

Chabot Success, Non-Success, and Withdrawal Rates By Semester Course: ECD 51

| Fa 2007 | Sp 2008                   | Fa 2008                                    | Sp 2009                                                     | Fa 2009                                                                   | Sp 2010                                                                                    |
|---------|---------------------------|--------------------------------------------|-------------------------------------------------------------|---------------------------------------------------------------------------|--------------------------------------------------------------------------------------------|
| 63%     | 62%                       | 44%                                        | 58%                                                         | 62%                                                                       | 70%                                                                                        |
| 12%     | 24%                       | 26%                                        | 23%                                                         | 27%                                                                       | 12%                                                                                        |
| 25%     | 14%                       | 30%                                        | 18%                                                         | 11%                                                                       | 18%                                                                                        |
| 100%    | 100%                      | 100%                                       | 100%                                                        | 100%                                                                      | 100%                                                                                       |
| 156     | 219                       | 130                                        | 166                                                         | 180                                                                       | 176                                                                                        |
|         | 63%<br>12%<br>25%<br>100% | 63% 62%<br>12% 24%<br>25% 14%<br>100% 100% | 63% 62% 44%<br>12% 24% 26%<br>25% 14% 30%<br>100% 100% 100% | 63% 62% 44% 58%   12% 24% 26% 23%   25% 14% 30% 18%   100% 100% 100% 100% | 63% 62% 44% 58% 62%   12% 24% 26% 23% 27%   25% 14% 30% 18% 11%   100% 100% 100% 100% 100% |