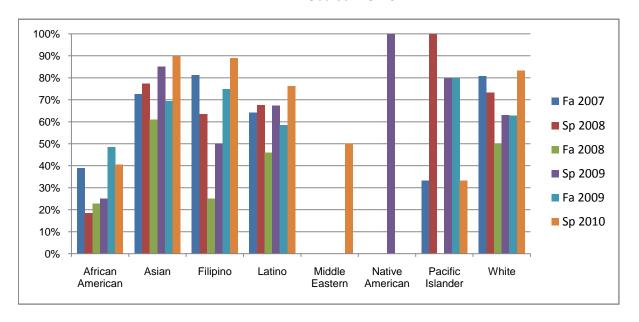

Chabot Success Rates By Ethnicity and Semester Course: ECD 51

|           |                | Fa 2007 | Sp 2008 | Fa 2008 | Sp 2009 | Fa 2009 | Sp 2010 |
|-----------|----------------|---------|---------|---------|---------|---------|---------|
| African A | merican        |         |         |         |         |         |         |
|           | Success        | 39%     | 19%     | 23%     | 25%     | 48%     | 41%     |
|           | Non-Success    | 25%     | 37%     | 27%     | 38%     | 26%     | 16%     |
|           | Withdrawal     | 36%     | 44%     | 50%     | 38%     | 26%     | 44%     |
|           | Total Percent  | 100%    | 100%    | 100%    | 100%    | 100%    | 100%    |
|           | Total Enrolled | 36      | 27      | 22      | 32      | 31      | 32      |
| Asian     |                |         |         |         |         |         |         |
|           | Success        | 73%     | 77%     |         | 85%     | 69%     | 90%     |
|           | Non-Success    | 0%      | 18%     |         | 11%     | 19%     | 5%      |
|           | Withdrawal     | 27%     | 5%      |         |         |         | 5%      |
|           | Total Percent  | 100%    | 100%    |         |         |         | 100%    |
|           | Total Enrolled | 22      | 22      | 18      | 27      | 36      | 20      |
| Filipino  |                |         |         |         |         |         |         |
|           | Success        | 81%     | 64%     |         |         | 75%     | 89%     |
|           | Non-Success    | 6%      | 18%     |         | 30%     | 17%     | 0%      |
|           | Withdrawal     | 13%     | 18%     |         | 20%     | 8%      | 11%     |
|           | Total Percent  | 100%    | 100%    | 100%    | 100%    | 100%    | 100%    |
|           | Total Enrolled | 16      | 11      | 4       | 10      | 12      | 9       |
| Latino    |                |         |         |         |         |         |         |
|           | Success        | 64%     | 68%     |         | 67%     | 58%     | 76%     |
|           | Non-Success    | 17%     | 21%     |         |         | 32%     | 11%     |
|           | Withdrawal     | 19%     | 11%     |         | 13%     |         | 13%     |
|           | Total Percent  | 100%    | 100%    |         |         |         | 100%    |
|           | Total Enrolled | 42      | 105     | 50      | 46      | 53      | 80      |
| Middle Ea | astern         |         |         |         |         |         |         |
|           | Success        | 0%      | 0%      |         |         | 0%      | 50%     |
|           | Non-Success    | 0%      | 0%      |         |         | 0%      | 0%      |
|           | Withdrawal     | 0%      | 0%      |         |         | 0%      | 50%     |
|           | Total Percent  | 0%      | 0%      |         |         | 0%      | 100%    |
|           | Total Enrolled | 0       | 0       | 0       | 4       | 0       | 2       |
| Native An |                |         |         |         |         |         |         |
|           | Success        | 0%      | 0%      |         |         | 0%      | 0%      |
|           | Non-Success    | 0%      | 0%      |         | 0%      | 0%      | 0%      |
|           | Withdrawal     | 0%      | 0%      | 0%      | 0%      | 0%      | 100%    |

|            | Total Percent  | 0%   | 0%   | 100% | 100% | 0%   | 100% |  |
|------------|----------------|------|------|------|------|------|------|--|
|            | Total Enrolled | 0    | 0    | 2    | 1    | 0    | 1    |  |
| Pacific Is | lander         |      |      |      |      |      |      |  |
|            | Success        | 33%  | 100% | 0%   | 80%  | 80%  | 33%  |  |
|            | Non-Success    | 0%   | 0%   | 0%   | 20%  | 20%  | 0%   |  |
|            | Withdrawal     | 67%  | 0%   | 0%   | 0%   | 0%   | 67%  |  |
|            | Total Percent  | 100% | 100% | 0%   | 100% | 100% | 100% |  |
|            | Total Enrolled | 3    | 4    | 0    | 5    | 5    | 3    |  |
| White      |                |      |      |      |      |      |      |  |
|            | Success        | 81%  | 73%  | 50%  | 63%  | 63%  | 83%  |  |
|            | Non-Success    | 0%   | 17%  | 22%  | 22%  | 31%  | 17%  |  |
|            | Withdrawal     | 19%  | 10%  | 28%  | 15%  | 6%   | 0%   |  |
|            | Total Percent  | 100% | 100% | 100% | 100% | 100% | 100% |  |
|            | Total Enrolled | 26   | 30   | 18   | 27   | 35   | 18   |  |