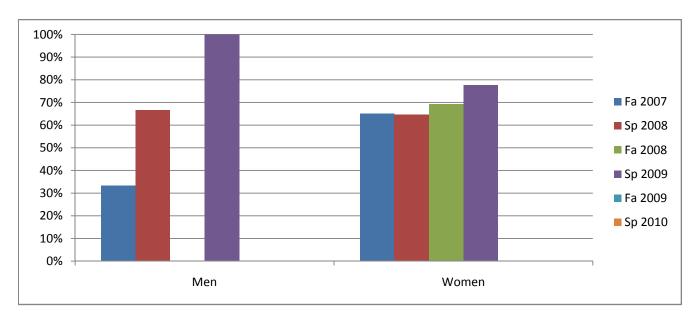

Chabot Success Rates By Gender and Semester Course: ECD 55

|                | Fa 2007 | Sp 2008 | Fa 2008 | Sp 2009 | Fa 2009 | Sp 2010 |
|----------------|---------|---------|---------|---------|---------|---------|
| Men            |         |         |         |         |         |         |
| Success        | 33%     | 67%     | 0%      | 100%    | 0%      | 0%      |
| Non-Success    | 33%     | 33%     | 50%     | 0%      | 0%      | 0%      |
| Withdrawal     | 33%     | 0%      | 50%     | 0%      | 0%      | 0%      |
| Total Percent  | 100%    | 100%    | 100%    | 100%    | 0%      | 0%      |
| Total Enrolled | 3       | 3       | 2       | 3       | 0       | 0       |
| Women          |         |         |         |         |         |         |
| Success        | 65%     | 65%     | 69%     | 78%     | 0%      | 0%      |
| Non-Success    | 20%     | 27%     | 20%     | 11%     | 0%      | 0%      |
| Withdrawal     | 15%     | 8%      | 10%     | 11%     | 0%      | 0%      |
| Total Percent  | 100%    | 100%    | 100%    | 100%    | 0%      | 0%      |
| Total Enrolled | 40      | 48      | 49      | 54      | 0       | 0       |