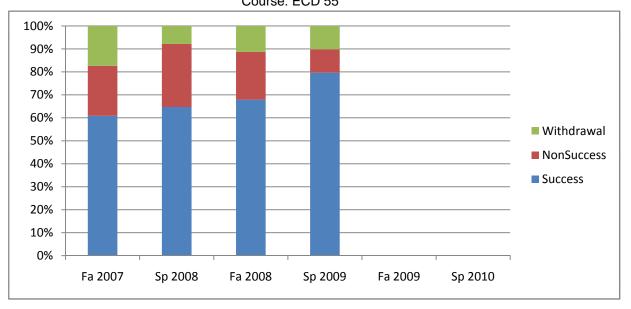

Chabot Success, Non-Success, and Withdrawal Rates By Semester Course: ECD 55

|                | Fa 2007 | Sp 2008 | Fa 2008 | Sp 2009 | Fa 2009 | Sp 2010 |
|----------------|---------|---------|---------|---------|---------|---------|
| Success        | 61%     | 65%     | 68%     | 80%     | 0%      | 0%      |
| Non-Success    | 22%     | 27%     | 21%     | 10%     | 0%      | 0%      |
| Withdrawal     | 17%     | 8%      | 11%     | 10%     | 0%      | 0%      |
| Total Percent  | 100%    | 100%    | 100%    | 100%    | 0%      | 0%      |
| Total Enrolled | 46      | 51      | 53      | 59      | 0       | 0       |