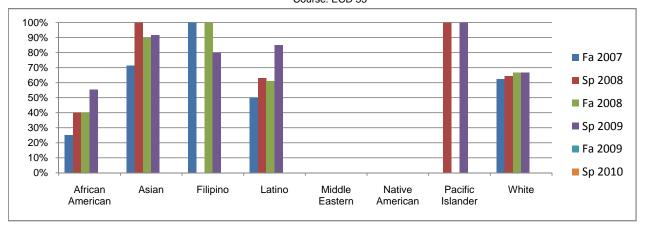

## Chabot Success Rates By Ethnicity and Semester Course: ECD 55

|             |                | Fa 2007 | Sp 2008 | Fa 2008  | Sp 2009  | Fa 2009  | Sp 2010  |
|-------------|----------------|---------|---------|----------|----------|----------|----------|
| African A   |                |         |         |          |          |          |          |
|             | Success        | 25%     | 40%     | 40%      | 56%      | 0%       | 0%       |
|             | Non-Success    | 50%     | 40%     | 30%      | 22%      | 0%       | 0%       |
|             | Withdrawal     | 25%     | 20%     | 30%      | 22%      | 0%       | 0%       |
|             | Total Percent  | 100%    | 100%    | 100%     | 100%     | 0%       | 0%       |
|             | Total Enrolled | 4       | 5       | 10       | 9        | 0        | 0        |
| Asian       |                |         |         |          |          |          |          |
|             | Success        | 71%     | 100%    | 90%      | 92%      | 0%       | 0%       |
|             | Non-Success    | 21%     | 0%      | 10%      | 0%       | 0%       | 0%       |
|             | Withdrawal     | 7%      | 0%      | 0%       | 8%       | 0%       | 0%       |
|             | Total Percent  | 100%    | 100%    | 100%     | 100%     | 0%       | 0%       |
|             | Total Enrolled | 14      | 7       | 10       | 12       | 0        | 0        |
| Filipino    |                |         |         |          |          |          |          |
| •           | Success        | 100%    | 0%      | 100%     | 80%      | 0%       | 0%       |
|             | Non-Success    | 0%      | 100%    | 0%       | 20%      | 0%       | 0%       |
|             | Withdrawal     | 0%      | 0%      | 0%       | 0%       | 0%       | 0%       |
|             | Total Percent  | 100%    | 100%    | 100%     | 100%     | 0%       | 0%       |
|             | Total Enrolled | 2       | 1       | 4        | 5        | 0        | 0        |
| Latino      |                | _       | -       | -        | -        |          | -        |
|             | Success        | 50%     | 63%     | 61%      | 85%      | 0%       | 0%       |
|             | Non-Success    | 29%     | 32%     | 28%      | 0%       | 0%       | 0%       |
|             | Withdrawal     | 21%     | 5%      | 11%      | 15%      | 0%       | 0%       |
|             | Total Percent  | 100%    | 100%    | 100%     | 100%     | 0%       | 0%       |
|             | Total Enrolled | 100 /8  | 19      | 18       | 20       | 0        | 0 %      |
| Middle Ea   |                | 14      | 19      | 10       | 20       | U        | U        |
| Wildule La  | Success        | 0%      | 0%      | 0%       | 0%       | 0%       | 0%       |
|             | Non-Success    | 0%      | 0%      | 0%       | 0%       | 0%       | 0%       |
|             | Withdrawal     | 0%      | 0%      | 0%       | 0%       | 0%       |          |
|             | Total Percent  | 0%      |         | 0%<br>0% | 0%<br>0% | 0%<br>0% | 0%<br>0% |
|             |                |         | 0%      |          |          |          |          |
| N. 41 . A . | Total Enrolled | 0       | 0       | 0        | 0        | 0        | 0        |
| Native An   |                | 201     | 00/     | 201      | 00/      | 00/      | 00/      |
|             | Success        | 0%      | 0%      | 0%       | 0%       | 0%       | 0%       |
|             | Non-Success    | 0%      | 0%      | 0%       | 0%       | 0%       | 0%       |
|             | Withdrawal     | 0%      | 0%      | 0%       | 0%       | 0%       | 0%       |
|             | Total Percent  | 0%      | 0%      | 0%       | 0%       | 0%       | 0%       |
|             | Total Enrolled | 0       | 0       | 0        | 0        | 0        | 0        |
| Pacific Isl |                |         |         |          |          |          |          |
|             | Success        | 0%      | 100%    | 0%       | 100%     | 0%       | 0%       |
|             | Non-Success    | 0%      | 0%      | 0%       | 0%       | 0%       | 0%       |
|             | Withdrawal     | 0%      | 0%      | 0%       | 0%       | 0%       | 0%       |
|             | Total Percent  | 0%      | 100%    | 0%       | 100%     | 0%       | 0%       |
|             | Total Enrolled | 0       | 1       | 0        | 1        | 0        | 0        |
| White       |                |         |         |          |          |          |          |
|             | Success        | 63%     | 64%     | 67%      | 67%      | 0%       | 0%       |
|             | Non-Success    | 13%     | 21%     | 22%      | 33%      | 0%       | 0%       |
|             | Withdrawal     | 25%     | 14%     | 11%      | 0%       | 0%       | 0%       |
|             | Total Percent  | 100%    | 100%    | 100%     | 100%     | 0%       | 0%       |
|             |                |         |         |          |          |          |          |