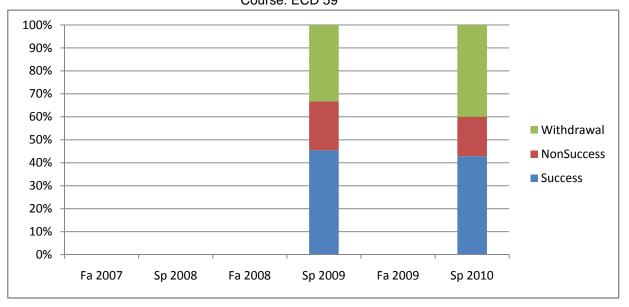

Chabot Success, Non-Success, and Withdrawal Rates By Semester Course: ECD 59

|                | Fa 2007 | Sp 2008 | Fa 2008 | Sp 2009 | Fa 2009 | Sp 2010 |
|----------------|---------|---------|---------|---------|---------|---------|
| Success        | 0%      | 0%      | 0%      | 45%     | 0%      | 43%     |
| Non-Success    | 0%      | 0%      | 0%      | 21%     | 0%      | 17%     |
| Withdrawal     | 0%      | 0%      | 0%      | 33%     | 0%      | 40%     |
| Total Percent  | 0%      | 0%      | 0%      | 100%    | 0%      | 100%    |
| Total Enrolled | 0       | 0       | 0       | 33      | 0       | 35      |