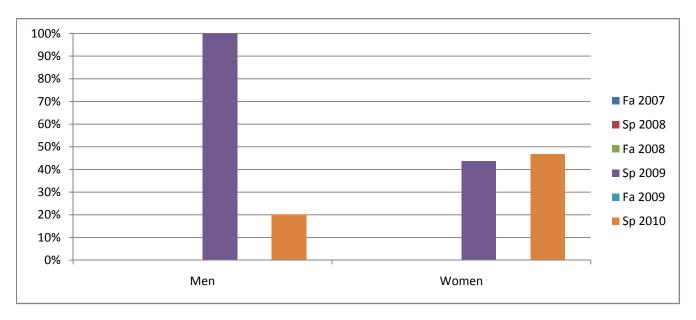

Chabot Success Rates By Gender and Semester Course: ECD 59

|                | Fa 2007 | Sp 2008 | Fa 2008 | Sp 2009 | Fa 2009 | Sp 2010 |
|----------------|---------|---------|---------|---------|---------|---------|
| Men            |         |         |         |         |         |         |
| Success        | 0%      | 0%      | 0%      | 100%    | 0%      | 20%     |
| Non-Success    | 0%      | 0%      | 0%      | 0%      | 0%      | 0%      |
| Withdrawal     | 0%      | 0%      | 0%      | 0%      | 0%      | 80%     |
| Total Percent  | 0%      | 0%      | 0%      | 100%    | 0%      | 100%    |
| Total Enrolled | 0       | 0       | 0       | 1       | 0       | 5       |
| Women          |         |         |         |         |         |         |
| Success        | 0%      | 0%      | 0%      | 44%     | 0%      | 47%     |
| Non-Success    | 0%      | 0%      | 0%      | 22%     | 0%      | 20%     |
| Withdrawal     | 0%      | 0%      | 0%      | 34%     | 0%      | 33%     |
| Total Percent  | 0%      | 0%      | 0%      | 100%    | 0%      | 100%    |
| Total Enrolled | 0       | 0       | 0       | 32      | 0       | 30      |