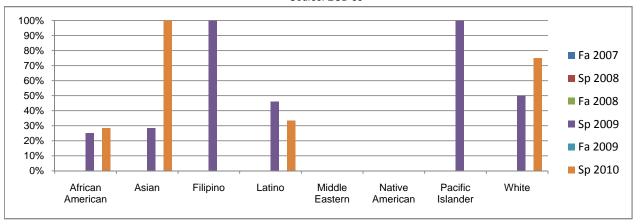

## Chabot Success Rates By Ethnicity and Semester Course: ECD 59

|              |                | Fa 2007    | Sp 2008 | Fa 2008         | Sp 2009 | Fa 2009 | Sp 2010 |
|--------------|----------------|------------|---------|-----------------|---------|---------|---------|
| African Ar   | merican        |            |         |                 |         |         |         |
|              | Success        | 0%         | 0%      | 0%              | 25%     | 0%      | 29%     |
|              | Non-Success    | 0%         | 0%      | 0%              | 25%     | 0%      | 43%     |
|              | Withdrawal     | 0%         | 0%      | 0%              | 50%     | 0%      | 29%     |
|              | Total Percent  | 0%         | 0%      | 0%              | 100%    | 0%      | 100%    |
|              | Total Enrolled | 0          | 0       | 0               | 4       | 0       | 7       |
| Asian        |                |            |         |                 |         |         |         |
|              | Success        | 0%         | 0%      | 0%              | 29%     | 0%      | 100%    |
|              | Non-Success    | 0%         | 0%      | 0%              | 43%     | 0%      | 0%      |
|              | Withdrawal     | 0%         | 0%      | 0%              | 29%     | 0%      | 0%      |
|              | Total Percent  | 0%         | 0%      | 0%              | 100%    | 0%      | 100%    |
|              | Total Enrolled | 0          | 0       | 0               | 7       | 0       | 3       |
| Filipino     |                | •          | -       |                 |         | -       |         |
|              | Success        | 0%         | 0%      | 0%              | 100%    | 0%      | 0%      |
|              | Non-Success    | 0%         | 0%      | 0%              | 0%      | 0%      | 33%     |
|              | Withdrawal     | 0%         | 0%      | 0%              | 0%      | 0%      | 67%     |
|              | Total Percent  | 0%         | 0%      | 0%              | 100%    | 0%      | 100%    |
|              | Total Enrolled | 0          | 0       | 0               | 2       | 0       | 3       |
| Latino       | rotal Emoliod  | ŭ          | ·       | ŭ               | -       | ŭ       | ŭ       |
|              | Success        | 0%         | 0%      | 0%              | 46%     | 0%      | 33%     |
|              | Non-Success    | 0%         | 0%      | 0%              | 23%     | 0%      | 11%     |
|              | Withdrawal     | 0%         | 0%      | 0%              | 31%     | 0%      | 56%     |
|              | Total Percent  | 0%         | 0%      | 0%              | 100%    | 0%      | 100%    |
|              | Total Enrolled | <b>0</b> % | 0 %     | 0 %<br><b>0</b> | 100 %   | 0 %     | 9       |
| Middle Ea    |                | U          | U       | U               | 13      | U       | 9       |
| wildale Ea   |                | 00/        | 00/     | 00/             | 00/     | 00/     | 00/     |
|              | Success        | 0%         | 0%      | 0%              | 0%      | 0%      | 0%      |
|              | Non-Success    | 0%         | 0%      | 0%              | 0%      | 0%      | 0%      |
|              | Withdrawal     | 0%         | 0%      | 0%              | 0%      | 0%      | 100%    |
|              | Total Percent  | 0%         | 0%      | 0%              | 0%      | 0%      | 100%    |
|              | Total Enrolled | 0          | 0       | 0               | 0       | 0       | 1       |
| Native Am    |                | •••        | •••     | •••             | •••     | •••     | 201     |
|              | Success        | 0%         | 0%      | 0%              | 0%      | 0%      | 0%      |
|              | Non-Success    | 0%         | 0%      | 0%              | 0%      | 0%      | 0%      |
|              | Withdrawal     | 0%         | 0%      | 0%              | 0%      | 0%      | 0%      |
|              | Total Percent  | 0%         | 0%      | 0%              | 0%      | 0%      | 0%      |
|              | Total Enrolled | 0          | 0       | 0               | 0       | 0       | 0       |
| Pacific Isla |                |            |         |                 |         |         |         |
|              | Success        | 0%         | 0%      | 0%              | 100%    | 0%      | 0%      |
|              | Non-Success    | 0%         | 0%      | 0%              | 0%      | 0%      | 0%      |
|              | Withdrawal     | 0%         | 0%      | 0%              | 0%      | 0%      | 0%      |
|              | Total Percent  | 0%         | 0%      | 0%              | 100%    | 0%      | 0%      |
|              | Total Enrolled | 0          | 0       | 0               | 1       | 0       | 0       |
| White        |                |            |         |                 |         |         |         |
|              | Success        | 0%         | 0%      | 0%              | 50%     | 0%      | 75%     |
|              | Non-Success    | 0%         | 0%      | 0%              | 0%      | 0%      | 0%      |
|              | Withdrawal     | 0%         | 0%      | 0%              | 50%     | 0%      | 25%     |
|              | Total Percent  | 0%         | 0%      | 0%              | 100%    | 0%      | 100%    |
|              |                |            | 0 / 0   | 0 / 0           | 10070   | 0 /0    | 10070   |