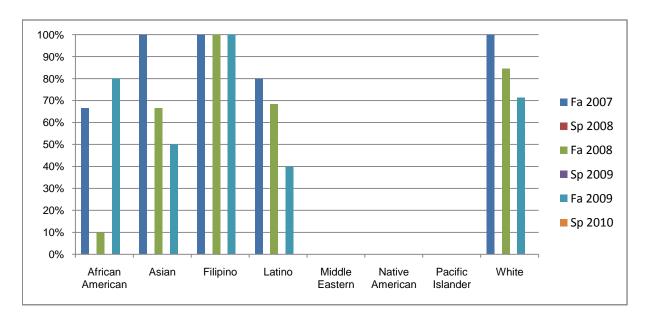

Chabot Success Rates By Ethnicity and Semester Course: ECD 61

|           |                | Fa 2007 | Sp 2008 | Fa 2008 | Sp 2009 | Fa 2009 | Sp 2010 |
|-----------|----------------|---------|---------|---------|---------|---------|---------|
| African A | merican        |         |         |         |         |         |         |
|           | Success        | 67%     | 0%      | 10%     | 0%      | 80%     | 0%      |
|           | Non-Success    | 0%      | 0%      | 0%      | 0%      | 0%      | 0%      |
|           | Withdrawal     | 33%     | 0%      | 90%     | 0%      | 20%     | 0%      |
|           | Total Percent  | 100%    | 0%      | 100%    | 0%      | 100%    | 0%      |
|           | Total Enrolled | 3       | 0       | 10      | 0       | 5       | 0       |
| Asian     |                |         |         |         |         |         |         |
|           | Success        | 100%    | 0%      | 67%     | 0%      | 50%     | 0%      |
|           | Non-Success    | 0%      | 0%      | 0%      | 0%      | 0%      | 0%      |
|           | Withdrawal     | 0%      | 0%      | 33%     | 0%      | 50%     | 0%      |
|           | Total Percent  | 100%    | 0%      | 100%    | 0%      | 100%    | 0%      |
|           | Total Enrolled | 3       | 0       | 6       | 0       | 4       | 0       |
| Filipino  |                |         |         |         |         |         |         |
|           | Success        | 100%    | 0%      | 100%    | 0%      | 100%    | 0%      |
|           | Non-Success    | 0%      | 0%      | 0%      | 0%      | 0%      | 0%      |
|           | Withdrawal     | 0%      | 0%      | 0%      | 0%      | 0%      | 0%      |
|           | Total Percent  | 100%    | 0%      | 100%    | 0%      | 100%    | 0%      |
|           | Total Enrolled | 3       | 0       | 1       | 0       | 3       | 0       |
| Latino    |                |         |         |         |         |         |         |
|           | Success        | 80%     | 0%      | 68%     | 0%      | 40%     | 0%      |
|           | Non-Success    | 10%     | 0%      | 5%      | 0%      | 20%     | 0%      |
|           | Withdrawal     | 10%     | 0%      | 26%     | 0%      | 40%     | 0%      |
|           | Total Percent  | 100%    | 0%      | 100%    | 0%      | 100%    | 0%      |
|           | Total Enrolled | 10      | 0       | 19      | 0       | 5       | 0       |
| Middle Ea | astern         |         |         |         |         |         |         |
|           | Success        | 0%      | 0%      | 0%      | 0%      | 0%      | 0%      |
|           | Non-Success    | 0%      | 0%      | 100%    | 0%      | 0%      | 0%      |
|           | Withdrawal     | 0%      | 0%      | 0%      | 0%      | 0%      | 0%      |

|           | Total Percent  | 0%   | 0% | 100% | 0% | 0%   | 0% |
|-----------|----------------|------|----|------|----|------|----|
|           | Total Enrolled | 0    | 0  | 1    | 0  | 0    | 0  |
| Native A  | merican        |      |    |      |    |      |    |
|           | Success        | 0%   | 0% | 0%   | 0% | 0%   | 0% |
|           | Non-Success    | 0%   | 0% | 0%   | 0% | 0%   | 0% |
|           | Withdrawal     | 0%   | 0% | 0%   | 0% | 0%   | 0% |
|           | Total Percent  | 0%   | 0% | 0%   | 0% | 0%   | 0% |
|           | Total Enrolled | 0    | 0  | 0    | 0  | 0    | 0  |
| Pacific I | slander        |      |    |      |    |      |    |
|           | Success        | 0%   | 0% | 0%   | 0% | 0%   | 0% |
|           | Non-Success    | 0%   | 0% | 0%   | 0% | 0%   | 0% |
|           | Withdrawal     | 0%   | 0% | 0%   | 0% | 0%   | 0% |
|           | Total Percent  | 0%   | 0% | 0%   | 0% | 0%   | 0% |
|           | Total Enrolled | 0    | 0  | 0    | 0  | 0    | 0  |
| White     |                |      |    |      |    |      |    |
|           | Success        | 100% | 0% | 85%  | 0% | 71%  | 0% |
|           | Non-Success    | 0%   | 0% | 8%   | 0% | 0%   | 0% |
|           | Withdrawal     | 0%   | 0% | 8%   | 0% | 29%  | 0% |
|           | Total Percent  | 100% | 0% | 100% | 0% | 100% | 0% |
|           | Total Enrolled | 3    | 0  | 13   | 0  | 7    | 0  |