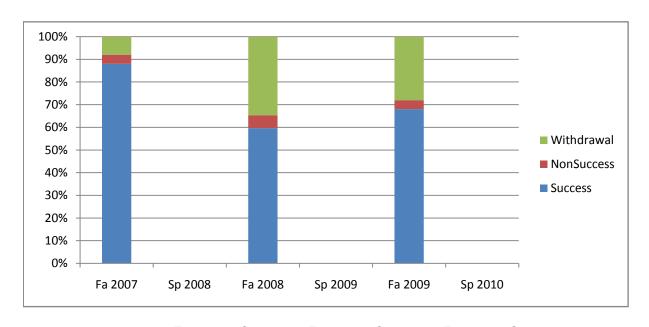

Chabot Success, Non-Success, and Withdrawal Rates By Semester Course: ECD 61

| Fa 2007 | Sp 2008                 | Fa 2008                             | Sp 2009                                             | Fa 2009                                                      | Sp 2010                                                                      |
|---------|-------------------------|-------------------------------------|-----------------------------------------------------|--------------------------------------------------------------|------------------------------------------------------------------------------|
| 88%     | 0%                      | 60%                                 | 0%                                                  | 68%                                                          | 0%                                                                           |
| 4%      | 0%                      | 6%                                  | 0%                                                  | 4%                                                           | 0%                                                                           |
| 8%      | 0%                      | 35%                                 | 0%                                                  | 28%                                                          | 0%                                                                           |
| 100%    | 0%                      | 100%                                | 0%                                                  | 100%                                                         | 0%                                                                           |
| 25      | 0                       | 52                                  | 0                                                   | 25                                                           | 0                                                                            |
|         | 88%<br>4%<br>8%<br>100% | 88% 0%<br>4% 0%<br>8% 0%<br>100% 0% | 88% 0% 60%<br>4% 0% 6%<br>8% 0% 35%<br>100% 0% 100% | 88% 0% 60% 0%   4% 0% 6% 0%   8% 0% 35% 0%   100% 0% 100% 0% | 88% 0% 60% 0% 68%   4% 0% 6% 0% 4%   8% 0% 35% 0% 28%   100% 0% 100% 0% 100% |