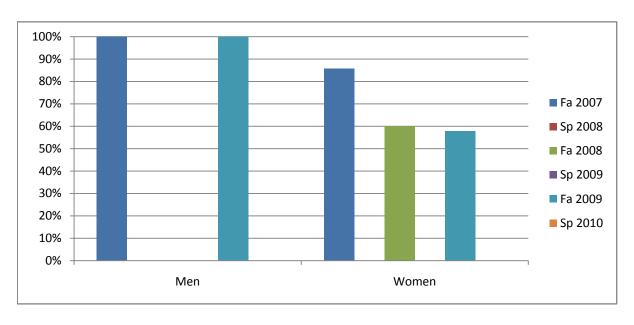

Chabot Success Rates By Gender and Semester Course: ECD 61

|                | Fa 2007 | Sp 2008 | Fa 2008 | Sp 2009 | Fa 2009 | Sp 2010 |
|----------------|---------|---------|---------|---------|---------|---------|
| Men            |         | -       |         | -       |         |         |
| Success        | 100%    | 0%      | 0%      | 0%      | 100%    | 0%      |
| Non-Success    | 0%      | 0%      | 100%    | 0%      | 0%      | 0%      |
| Withdrawal     | 0%      | 0%      | 0%      | 0%      | 0%      | 0%      |
| Total Percent  | 100%    | 0%      | 100%    | 0%      | 100%    | 0%      |
| Total Enrolled | 1       | 0       | 1       | 0       | 4       | 0       |
| Women          |         |         |         |         |         |         |
| Success        | 86%     | 0%      | 60%     | 0%      | 58%     | 0%      |
| Non-Success    | 5%      | 0%      | 4%      | 0%      | 5%      | 0%      |
| Withdrawal     | 10%     | 0%      | 36%     | 0%      | 37%     | 0%      |
| Total Percent  | 100%    | 0%      | 100%    | 0%      | 100%    | 0%      |
| Total Enrolled | 21      | 0       | 50      | 0       | 19      | 0       |