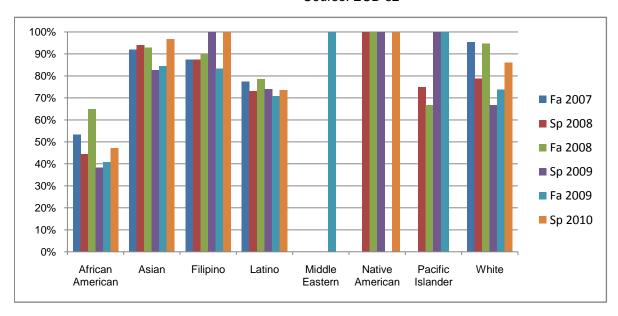

Chabot Success Rates By Ethnicity and Semester Course: ECD 62

|           |                | Fa 2007 | Sp 2008 | Fa 2008 | Sp 2009 | Fa 2009 | Sp 2010 |
|-----------|----------------|---------|---------|---------|---------|---------|---------|
| African A | merican        |         | •       |         |         |         | -       |
|           | Success        | 53%     | 44%     | 65%     | 38%     | 41%     | 47%     |
|           | Non-Success    | 13%     | 11%     | 30%     | 15%     | 33%     | 35%     |
|           | Withdrawal     | 33%     | 44%     | 5%      | 46%     | 26%     | 18%     |
|           | Total Percent  | 100%    | 100%    | 100%    | 100%    | 100%    | 100%    |
|           | Total Enrolled | 15      | 9       | 20      | 13      | 27      | 17      |
| Asian     |                |         |         |         |         |         |         |
|           | Success        | 92%     | 94%     | 93%     | 83%     | 85%     | 97%     |
|           | Non-Success    | 0%      | 0%      | 0%      | 13%     | 8%      | 3%      |
|           | Withdrawal     | 8%      | 6%      | 7%      | 4%      | 8%      | 0%      |
|           | Total Percent  | 100%    | 100%    | 100%    | 100%    | 100%    | 100%    |
|           | Total Enrolled | 25      | 17      | 28      | 23      | 26      | 31      |
| Filipino  |                |         |         |         |         |         |         |
|           | Success        | 88%     | 88%     | 90%     | 100%    | 83%     | 100%    |
|           | Non-Success    | 13%     | 13%     | 10%     | 0%      | 17%     | 0%      |
|           | Withdrawal     | 0%      | 0%      | 0%      | 0%      | 0%      | 0%      |
|           | Total Percent  | 100%    | 100%    | 100%    | 100%    | 100%    | 100%    |
|           | Total Enrolled | 8       | 8       | 10      | 4       | 6       | 6       |
| Latino    |                |         |         |         |         |         |         |
|           | Success        | 77%     | 73%     | 79%     | 74%     | 71%     | 74%     |
|           | Non-Success    | 13%     | 15%     | 13%     | 26%     | 10%     | 16%     |
|           | Withdrawal     | 10%     | 12%     | 9%      | 0%      | 20%     | 11%     |
|           | Total Percent  | 100%    | 100%    | 100%    | 100%    | 100%    | 100%    |
|           | Total Enrolled | 31      | 26      | 70      | 27      | 41      | 38      |
| Middle E  | astern         |         |         |         |         |         |         |
|           | Success        | 0%      | - , -   |         |         |         | 0%      |
|           | Non-Success    | 0%      |         |         |         |         | 0%      |
|           | Withdrawal     | 0%      | 0%      | 0%      | 0%      | 0%      | 100%    |
|           |                |         |         |         |         |         |         |

|            | Total Percent  | 0%   | 0%   | 0%   | 0%   | 100% | 100% |
|------------|----------------|------|------|------|------|------|------|
|            | Total Enrolled | 0    | 0    | 0    | 0    | 1    | 1    |
| Native A   | merican        |      |      |      |      |      |      |
|            | Success        | 0%   | 100% | 100% | 100% | 0%   | 100% |
|            | Non-Success    | 0%   | 0%   | 0%   | 0%   | 0%   | 0%   |
|            | Withdrawal     | 0%   | 0%   | 0%   | 0%   | 0%   | 0%   |
|            | Total Percent  | 0%   | 100% | 100% | 100% | 0%   | 100% |
|            | Total Enrolled | 0    | 2    | 1    | 1    | 0    | 1    |
| Pacific Is | lander         |      |      |      |      |      |      |
|            | Success        | 0%   | 75%  | 67%  | 100% | 100% | 0%   |
|            | Non-Success    | 0%   | 25%  | 0%   | 0%   | 0%   | 0%   |
|            | Withdrawal     | 0%   | 0%   | 33%  | 0%   | 0%   | 0%   |
|            | Total Percent  | 0%   | 100% | 100% | 100% | 100% | 0%   |
|            | Total Enrolled | 0    | 4    | 3    | 1    | 2    | 0    |
| White      |                |      |      |      |      |      |      |
|            | Success        | 95%  | 79%  | 95%  | 67%  | 74%  | 86%  |
|            | Non-Success    | 5%   | 5%   | 0%   | 27%  | 13%  | 7%   |
|            | Withdrawal     | 0%   | 16%  | 5%   | 7%   | 13%  | 7%   |
|            | Total Percent  | 100% | 100% | 100% | 100% | 100% | 100% |
|            | Total Enrolled | 22   | 19   | 19   | 15   | 23   | 29   |