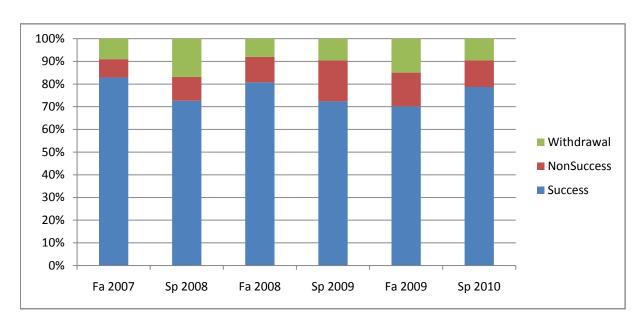

Chabot Success, Non-Success, and Withdrawal Rates By Semester Course: ECD 62

| Total Enrolled | 111     | 95      | 161     | 94      | 134     | 136     |
|----------------|---------|---------|---------|---------|---------|---------|
| Total Percent  | 100%    | 100%    | 100%    | 100%    | 100%    | 100%    |
| Withdrawal     | 9%      | 17%     | 8%      | 10%     | 15%     | 10%     |
| Non-Success    | 8%      | 11%     | 11%     | 18%     | 15%     | 12%     |
| Success        | 83%     | 73%     | 81%     | 72%     | 70%     | 79%     |
|                | Fa 2007 | Sp 2008 | Fa 2008 | Sp 2009 | Fa 2009 | Sp 2010 |