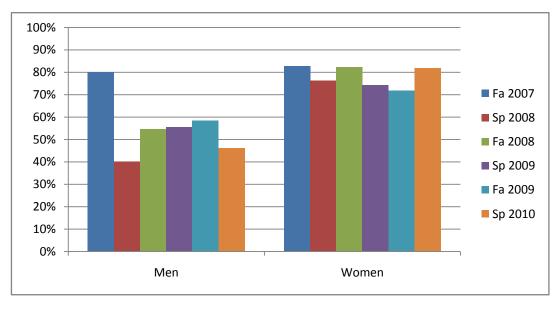

Chabot Success Rates By Gender and Semester Course: ECD 62

|                | Fa 2007 | Sp 2008 | Fa 2008 | Sp 2009 | Fa 2009 | Sp 2010 |
|----------------|---------|---------|---------|---------|---------|---------|
| Men            |         |         |         |         |         |         |
| Success        | 80%     | 40%     | 55%     | 56%     | 58%     | 46%     |
| Non-Success    | 20%     | 20%     | 27%     | 33%     | 33%     | 38%     |
| Withdrawal     | 0%      | 40%     | 18%     | 11%     | 8%      | 15%     |
| Total Percent  | 100%    | 100%    | 100%    | 100%    | 100%    | 100%    |
| Total Enrolled | 5       | 5       | 11      | 9       | 12      | 13      |
| Women          |         |         |         |         |         |         |
| Success        | 83%     | 76%     | 82%     | 74%     | 72%     | 82%     |
| Non-Success    | 8%      | 10%     | 10%     | 16%     | 13%     | 9%      |
| Withdrawal     | 10%     | 14%     | 7%      | 9%      | 15%     | 9%      |
| Total Percent  | 100%    | 100%    | 100%    | 100%    | 100%    | 100%    |
| Total Enrolled | 104     | 88      | 147     | 85      | 120     | 121     |