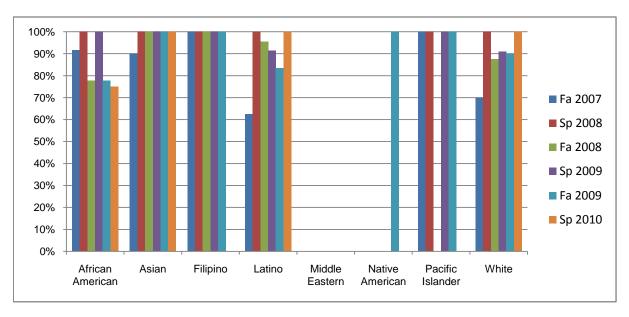

Chabot Success Rates By Ethnicity and Semester Course: ECD 63

|           |                | Fa 2007 | Sp 2008 | Fa 2008 | Sp 2009 | Fa 2009 | Sp 2010 |
|-----------|----------------|---------|---------|---------|---------|---------|---------|
| African A | American       |         | •       |         |         |         |         |
|           | Success        | 92%     | 100%    | 78%     | 100%    | 78%     | 75%     |
|           | Non-Success    | 0%      | 0%      | 0%      | 0%      | 11%     | 25%     |
|           | Withdrawal     | 8%      | 0%      | 22%     | 0%      | 11%     | 0%      |
|           | Total Percent  | 100%    | 100%    | 100%    | 100%    | 100%    | 100%    |
|           | Total Enrolled | 12      | 3       | 9       | 1       | 9       | 4       |
| Asian     |                |         |         |         |         |         |         |
|           | Success        | 90%     | 100%    | 100%    | 100%    | 100%    | 100%    |
|           | Non-Success    | 0%      | 0%      | 0%      | 0%      | 0%      | 0%      |
|           | Withdrawal     | 10%     | 0%      | 0%      | 0%      | 0%      | 0%      |
|           | Total Percent  | 100%    | 100%    | 100%    | 100%    | 100%    | 100%    |
|           | Total Enrolled | 20      | 12      | 13      | 13      | 10      | 17      |
| Filipino  |                |         |         |         |         |         |         |
|           | Success        | 100%    | 100%    | 100%    | 100%    | 100%    | 0%      |
|           | Non-Success    | 0%      | 0%      | 0%      | 0%      | 0%      | 0%      |
|           | Withdrawal     | 0%      | 0%      | 0%      | 0%      | 0%      | 0%      |
|           | Total Percent  | 100%    | 100%    | 100%    | 100%    | 100%    | 0%      |
|           | Total Enrolled | 3       | 8       | 4       | 3       | 1       | 0       |
| Latino    |                |         |         |         |         |         |         |
|           | Success        | 63%     | 100%    | 95%     | 91%     | 83%     | 100%    |
|           | Non-Success    | 6%      | 0%      | 0%      | 2%      | 6%      | 0%      |
|           | Withdrawal     | 31%     | 0%      | 5%      | 7%      | 11%     | 0%      |
|           | Total Percent  | 100%    | 100%    | 100%    | 100%    | 100%    | 100%    |
|           | Total Enrolled | 16      | 14      | 44      | 46      | 18      | 14      |
| Middle E  | astern         |         |         |         |         |         |         |
|           | Success        | 0%      | 0%      | 0%      | 0%      | 0%      | 0%      |
|           | Non-Success    | 0%      | 0%      | 0%      | 0%      | 0%      | 0%      |
|           | Withdrawal     | 0%      | 0%      | 0%      | 0%      | 0%      | 0%      |
|           |                |         |         |         |         |         |         |

|            | Total Percent  | 0%   | 0%   | 0%   | 0%   | 0%   | 0%   |
|------------|----------------|------|------|------|------|------|------|
|            | Total Enrolled | 0    | 0    | 0    | 0    | 0    | 0    |
| Native A   | merican        |      |      |      |      |      |      |
|            | Success        | 0%   | 0%   | 0%   | 0%   | 100% | 0%   |
|            | Non-Success    | 0%   | 0%   | 0%   | 0%   | 0%   | 0%   |
|            | Withdrawal     | 0%   | 0%   | 0%   | 0%   | 0%   | 0%   |
|            | Total Percent  | 0%   | 0%   | 0%   | 0%   | 100% | 0%   |
|            | Total Enrolled | 0    | 0    | 0    | 0    | 1    | 0    |
| Pacific Is | slander        |      |      |      |      |      |      |
|            | Success        | 100% | 100% | 0%   | 100% | 100% | 0%   |
|            | Non-Success    | 0%   | 0%   | 0%   | 0%   | 0%   | 0%   |
|            | Withdrawal     | 0%   | 0%   | 0%   | 0%   | 0%   | 0%   |
|            | Total Percent  | 100% | 100% | 0%   | 100% | 100% | 0%   |
|            | Total Enrolled | 2    | 1    | 0    | 1    | 2    | 0    |
| White      |                |      |      |      |      |      |      |
|            | Success        | 70%  | 100% | 88%  | 91%  | 90%  | 100% |
|            | Non-Success    | 0%   | 0%   | 13%  | 9%   | 0%   | 0%   |
|            | Withdrawal     | 30%  | 0%   | 0%   | 0%   | 10%  | 0%   |
|            | Total Percent  | 100% | 100% | 100% | 100% | 100% | 100% |
|            | Total Enrolled | 10   | 10   | 8    | 11   | 10   | 8    |