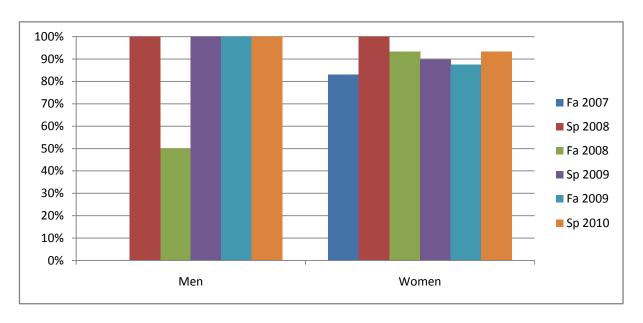

Chabot Success Rates By Gender and Semester Course: ECD 63

|                | Fa 2007 | Sp 2008 | Fa 2008 | Sp 2009 | Fa 2009 | Sp 2010 |
|----------------|---------|---------|---------|---------|---------|---------|
| Men            |         |         |         |         |         |         |
| Success        | 0%      | 100%    | 50%     | 100%    | 100%    | 100%    |
| Non-Success    | 0%      | 0%      | 0%      | 0%      | 0%      | 0%      |
| Withdrawal     | 100%    | 0%      | 50%     | 0%      | 0%      | 0%      |
| Total Percent  | 100%    | 100%    | 100%    | 100%    | 100%    | 100%    |
| Total Enrolled | 1       | 5       | 2       | 2       | 4       | 1       |
| Women          |         |         |         |         |         |         |
| Success        | 83%     | 100%    | 93%     | 90%     | 88%     | 93%     |
| Non-Success    | 2%      | 0%      | 1%      | 4%      | 4%      | 7%      |
| Withdrawal     | 15%     | 0%      | 5%      | 6%      | 8%      | 0%      |
| Total Percent  | 100%    | 100%    | 100%    | 100%    | 100%    | 100%    |
| Total Enrolled | 65      | 43      | 75      | 78      | 48      | 45      |