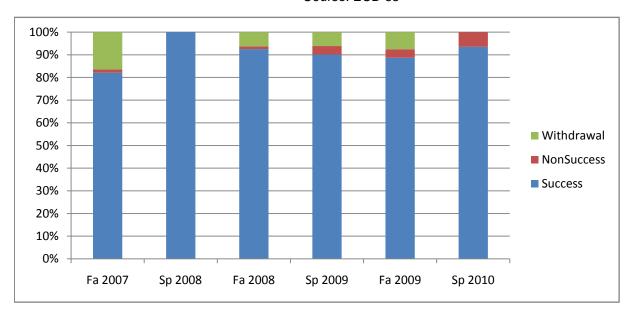

Chabot Success, Non-Success, and Withdrawal Rates By Semester Course: ECD 63

|                | Fa 2007 | Sp 2008 | Fa 2008 | Sp 2009 | Fa 2009 | Sp 2010 |
|----------------|---------|---------|---------|---------|---------|---------|
| Success        | 82%     | 100%    | 93%     | 90%     | 89%     | 93%     |
| Non-Success    | 1%      | 0%      | 1%      | 4%      | 4%      | 7%      |
| Withdrawal     | 16%     | 0%      | 6%      | 6%      | 8%      | 0%      |
| Total Percent  | 100%    | 100%    | 100%    | 100%    | 100%    | 100%    |
| Total Enrolled | 67      | 49      | 80      | 81      | 53      | 46      |