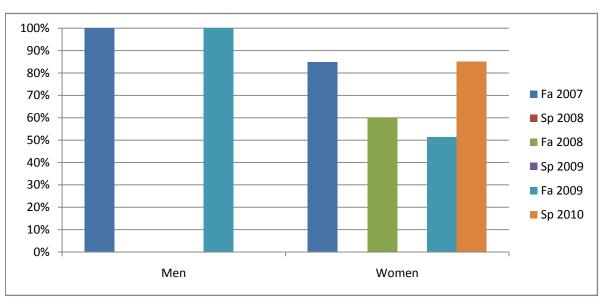

Chabot Success Rates By Gender and Semester Course: ECD 67

|                | Fa 2007 | Sp 2008 | Fa 2008 | Sp 2009 | Fa 2009 | Sp 2010 |
|----------------|---------|---------|---------|---------|---------|---------|
| Men            |         | -       |         | -       |         | -       |
| Success        | 100%    | 0%      | 0%      | 0%      | 100%    | 0%      |
| Non-Success    | 0%      | 0%      | 0%      | 0%      | 0%      | 0%      |
| Withdrawal     | 0%      | 0%      | 100%    | 0%      | 0%      | 0%      |
| Total Percent  | 100%    | 0%      | 100%    | 0%      | 100%    | 0%      |
| Total Enrolled | 1       | 0       | 1       | 0       | 1       | 0       |
| Women          |         |         |         |         |         |         |
| Success        | 85%     | 0%      | 60%     | 0%      | 51%     | 85%     |
| Non-Success    | 6%      | 0%      | 11%     | 0%      | 31%     | 15%     |
| Withdrawal     | 9%      | 0%      | 29%     | 0%      | 18%     | 0%      |
| Total Percent  | 100%    | 0%      | 100%    | 0%      | 100%    | 100%    |
| Total Enrolled | 33      | 0       | 35      | 0       | 39      | 20      |