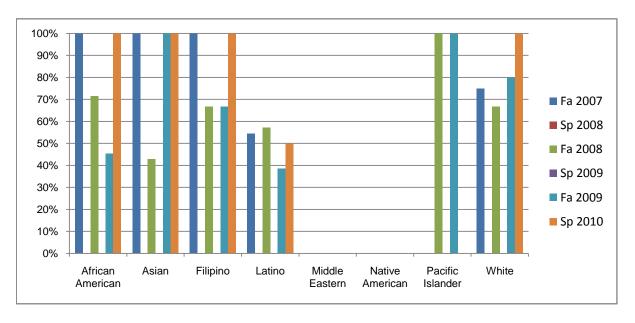

Chabot Success Rates By Ethnicity and Semester Course: ECD 67

|           |                | Fa 2007 | Sp 2008 | Fa 2008 | Sp 2009 | Fa 2009 | Sp 2010 |
|-----------|----------------|---------|---------|---------|---------|---------|---------|
| African A | merican        |         |         |         |         |         |         |
|           | Success        | 100%    | 0%      | 71%     | 0%      | 45%     | 100%    |
|           | Non-Success    | 0%      | 0%      | 14%     | 0%      | 18%     | 0%      |
|           | Withdrawal     | 0%      | 0%      | 14%     | 0%      | 36%     | 0%      |
|           | Total Percent  | 100%    | 0%      | 100%    | 0%      | 100%    | 100%    |
|           | Total Enrolled | 4       | 0       | 7       | 0       | 11      | 3       |
| Asian     |                |         |         |         |         |         |         |
|           | Success        | 100%    | 0%      | 43%     | 0%      | 100%    | 100%    |
|           | Non-Success    | 0%      | 0%      | 14%     | 0%      | 0%      | 0%      |
|           | Withdrawal     | 0%      | 0%      | 43%     | 0%      | 0%      | 0%      |
|           | Total Percent  | 100%    | 0%      | 100%    | 0%      | 100%    | 100%    |
|           | Total Enrolled | 6       | 0       | 7       | 0       | 3       | 3       |
| Filipino  |                |         |         |         |         |         |         |
|           | Success        | 100%    | 0%      | 67%     | 0%      | 67%     | 100%    |
|           | Non-Success    | 0%      | 0%      | 33%     | 0%      | 0%      | 0%      |
|           | Withdrawal     | 0%      | 0%      | 0%      | 0%      | 33%     | 0%      |
|           | Total Percent  | 100%    | 0%      | 100%    | 0%      | 100%    | 100%    |
|           | Total Enrolled | 5       | 0       | 3       | 0       | 3       | 2       |
| Latino    |                |         |         |         |         |         |         |
|           | Success        | 55%     | 0%      | 57%     | 0%      | 38%     | 50%     |
|           | Non-Success    | 18%     | 0%      | 7%      | 0%      | 46%     | 50%     |
|           | Withdrawal     | 27%     | 0%      | 36%     | 0%      | 15%     | 0%      |
|           | Total Percent  | 100%    | 0%      | 100%    | 0%      | 100%    | 100%    |
|           | Total Enrolled | 11      | 0       | 14      | 0       | 13      | 6       |
| Middle Ea | stern          |         |         |         |         |         |         |
|           | Success        | 0%      | 0%      | 0%      | 0%      | 0%      | 0%      |
|           | Non-Success    | 0%      | 0%      | 0%      | 0%      | 0%      | 0%      |
|           | Withdrawal     | 0%      | 0%      | 0%      | 0%      | 0%      | 0%      |

|            | Total Percent  | 0%   | 0% | 0%   | 0% | 0%   | 0%   |  |
|------------|----------------|------|----|------|----|------|------|--|
|            | Total Enrolled | 0    | 0  | 0    | 0  | 0    | 0    |  |
| Native An  | nerican        |      |    |      |    |      |      |  |
|            | Success        | 0%   | 0% | 0%   | 0% | 0%   | 0%   |  |
|            | Non-Success    | 0%   | 0% | 0%   | 0% | 100% | 0%   |  |
|            | Withdrawal     | 0%   | 0% | 0%   | 0% | 0%   | 0%   |  |
|            | Total Percent  | 0%   | 0% | 0%   | 0% | 100% | 0%   |  |
|            | Total Enrolled | 0    | 0  | 0    | 0  | 1    | 0    |  |
| Pacific Is | lander         |      |    |      |    |      |      |  |
|            | Success        | 0%   | 0% | 100% | 0% | 100% | 0%   |  |
|            | Non-Success    | 0%   | 0% | 0%   | 0% | 0%   | 0%   |  |
|            | Withdrawal     | 0%   | 0% | 0%   | 0% | 0%   | 0%   |  |
|            | Total Percent  | 0%   | 0% | 100% | 0% | 100% | 0%   |  |
|            | Total Enrolled | 0    | 0  | 1    | 0  | 1    | 0    |  |
| White      |                |      |    |      |    |      |      |  |
|            | Success        | 75%  | 0% | 67%  | 0% | 80%  | 100% |  |
|            | Non-Success    | 25%  | 0% | 0%   | 0% | 20%  | 0%   |  |
|            | Withdrawal     | 0%   | 0% | 33%  | 0% | 0%   | 0%   |  |
|            | Total Percent  | 100% | 0% | 100% | 0% | 100% | 100% |  |
|            | Total Enrolled | 4    | 0  | 3    | 0  | 5    | 6    |  |