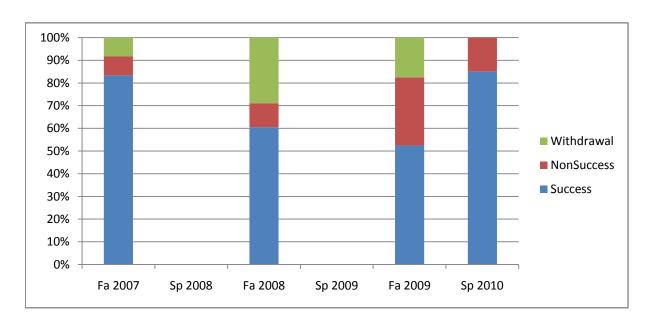

Chabot Success, Non-Success, and Withdrawal Rates By Semester Course: ECD 67

| Total Enrolled | 36      | 0       | 38      | 0       | 40      | 20      |
|----------------|---------|---------|---------|---------|---------|---------|
| Total Percent  | 100%    | 0%      | 100%    | 0%      | 100%    | 100%    |
| Withdrawal     | 8%      | 0%      | 29%     | 0%      | 18%     | 0%      |
| Non-Success    | 8%      | 0%      | 11%     | 0%      | 30%     | 15%     |
| Success        | 83%     | 0%      | 61%     | 0%      | 53%     | 85%     |
|                | Fa 2007 | Sp 2008 | Fa 2008 | Sp 2009 | Fa 2009 | Sp 2010 |