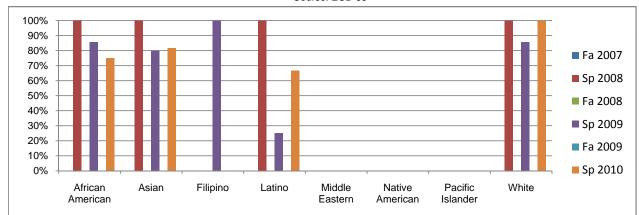

Chabot Success Rates By Ethnicity and Semester Course: ECD 68

|             |                | Fa 2007 | Sp 2008    | Fa 2008 | Sp 2009 | Fa 2009 | Sp 2010 |
|-------------|----------------|---------|------------|---------|---------|---------|---------|
| African A   | merican        |         |            |         |         |         |         |
|             | Success        | 0%      | 100%       | 0%      | 86%     | 0%      | 75%     |
|             | Non-Success    | 0%      | 0%         | 0%      | 14%     | 0%      | 25%     |
|             | Withdrawal     | 0%      | 0%         | 0%      | 0%      | 0%      | 0%      |
|             | Total Percent  | 0%      | 100%       | 0%      | 100%    | 0%      | 100%    |
|             | Total Enrolled | 0       | 4          | 0       | 7       | 0       | 4       |
| Asian       |                |         |            |         |         |         |         |
|             | Success        | 0%      | 100%       | 0%      | 80%     | 0%      | 82%     |
|             | Non-Success    | 0%      | 0%         | 0%      | 20%     | 0%      | 18%     |
|             | Withdrawal     | 0%      | 0%         | 0%      | 0%      | 0%      | 0%      |
|             | Total Percent  | 0%      | 100%       | 0%      | 100%    | 0%      | 100%    |
|             | Total Enrolled | 0       | 6          | 0       | 5       | 0       | 11      |
| Filipino    |                |         |            |         |         |         |         |
|             | Success        | 0%      | 0%         | 0%      | 100%    | 0%      | 0%      |
|             | Non-Success    | 0%      | 0%         | 0%      | 0%      | 0%      | 100%    |
|             | Withdrawal     | 0%      | 0%         | 0%      | 0%      | 0%      | 0%      |
|             | Total Percent  | 0%      | 0%         | 0%      | 100%    | 0%      | 100%    |
|             | Total Enrolled | 0       | 0          | 0       | 1       | 0       | 1       |
| Latino      |                |         |            |         |         |         |         |
|             | Success        | 0%      | 100%       | 0%      | 25%     | 0%      | 67%     |
|             | Non-Success    | 0%      | 0%         | 0%      | 50%     | 0%      | 33%     |
|             | Withdrawal     | 0%      | 0%         | 0%      | 25%     | 0%      | 0%      |
|             | Total Percent  | 0%      | 100%       | 0%      | 100%    | 0%      | 100%    |
|             | Total Enrolled | 0       | 13         | 0       | 4       | 0       | 3       |
| Middle Ea   |                | -       |            |         |         | -       |         |
|             | Success        | 0%      | 0%         | 0%      | 0%      | 0%      | 0%      |
|             | Non-Success    | 0%      | 0%         | 0%      | 0%      | 0%      | 0%      |
|             | Withdrawal     | 0%      | 0%         | 0%      | 0%      | 0%      | 0%      |
|             | Total Percent  | 0%      | 0%         | 0%      | 0%      | 0%      | 0%      |
|             | Total Enrolled | 0       | 0          | 0       | 0       | 0       | 0       |
| Native Am   | nerican        | -       | -          |         |         | -       | -       |
|             | Success        | 0%      | 0%         | 0%      | 0%      | 0%      | 0%      |
|             | Non-Success    | 0%      | 0%         | 0%      | 0%      | 0%      | 0%      |
|             | Withdrawal     | 0%      | 0%         | 0%      | 0%      | 0%      | 0%      |
|             | Total Percent  | 0%      | 0%         | 0%      | 0%      | 0%      | 0%      |
|             | Total Enrolled | 0       | 0          | 0       | 0       | 0       | 0       |
| Pacific Isl |                | ·       | ·          | ·       | ·       | ·       | •       |
|             | Success        | 0%      | 0%         | 0%      | 0%      | 0%      | 0%      |
|             | Non-Success    | 0%      | 0%         | 0%      | 0%      | 0%      | 0%      |
|             | Withdrawal     | 0%      | 0%         | 0%      | 0%      | 0%      | 0%      |
|             | Total Percent  | 0%      | 0%         | 0%      | 0%      | 0%      | 0%      |
|             | Total Enrolled | 0       | 0          | 0       | 0       | 0       | 0       |
| White       |                | v       | v          | ·       | •       | •       | •       |
|             | Success        | 0%      | 100%       | 0%      | 86%     | 0%      | 100%    |
|             | Non-Success    | 0%      | 0%         | 0%      | 0%      | 0%      | 0%      |
|             | Withdrawal     | 0%      | 0%         | 0%      | 14%     | 0%      | 0%      |
|             | Total Percent  | 0%      | 100%       | 0%      | 14%     | 0%      | 100%    |
|             | Total Enrolled | 0 %     | 100 %<br>2 | 0 %     | 7 100 7 | 0 %     | 6       |
|             | TOTAL ETHOLEU  | U       | 2          | U       | 1       | U       | O       |