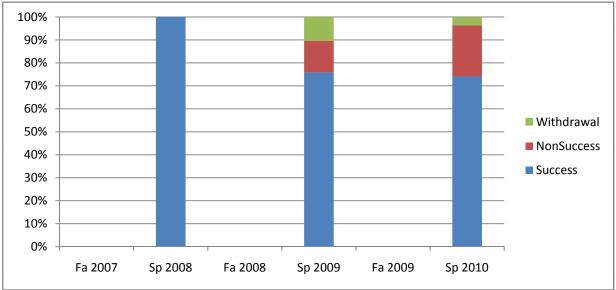

Chabot Success, Non-Success, and Withdrawal Rates By Semester Course: ECD 68

|                | Fa 2007 | Sp 2008 | Fa 2008 | Sp 2009 | Fa 2009 | Sp 2010 |
|----------------|---------|---------|---------|---------|---------|---------|
| Success        | 0%      | 100%    | 0%      | 76%     | 0%      | 74%     |
| Non-Success    | 0%      | 0%      | 0%      | 14%     | 0%      | 22%     |
| Withdrawal     | 0%      | 0%      | 0%      | 10%     | 0%      | 4%      |
| Total Percent  | 0%      | 100%    | 0%      | 100%    | 0%      | 100%    |
| Total Enrolled | 0       | 28      | 0       | 29      | 0       | 27      |