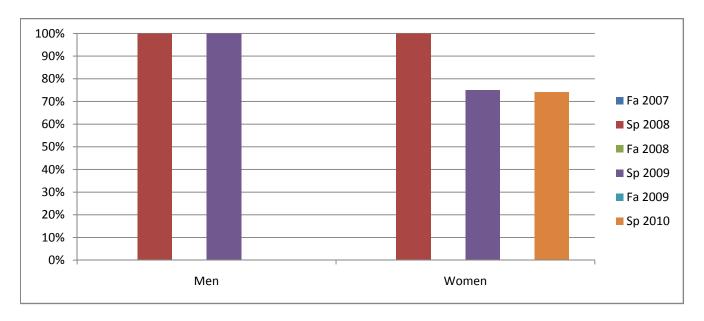

## Chabot Success Rates By Gender and Semester Course: ECD 68

|                | Fa 2007 | Sp 2008 | Fa 2008 | Sp 2009 | Fa 2009 | Sp 2010 |
|----------------|---------|---------|---------|---------|---------|---------|
| Men            |         |         |         |         |         |         |
| Success        | 0%      | 100%    | 0%      | 100%    | 0%      | 0%      |
| Non-Success    | 0%      | 0%      | 0%      | 0%      | 0%      | 0%      |
| Withdrawal     | 0%      | 0%      | 0%      | 0%      | 0%      | 0%      |
| Total Percent  | 0%      | 100%    | 0%      | 100%    | 0%      | 0%      |
| Total Enrolled | 0       | 1       | 0       | 1       | 0       | 0       |
| Women          |         |         |         |         |         |         |
| Success        | 0%      | 100%    | 0%      | 75%     | 0%      | 74%     |
| Non-Success    | 0%      | 0%      | 0%      | 14%     | 0%      | 22%     |
| Withdrawal     | 0%      | 0%      | 0%      | 11%     | 0%      | 4%      |
| Total Percent  | 0%      | 100%    | 0%      | 100%    | 0%      | 100%    |
| Total Enrolled | 0       | 27      | 0       | 28      | 0       | 27      |