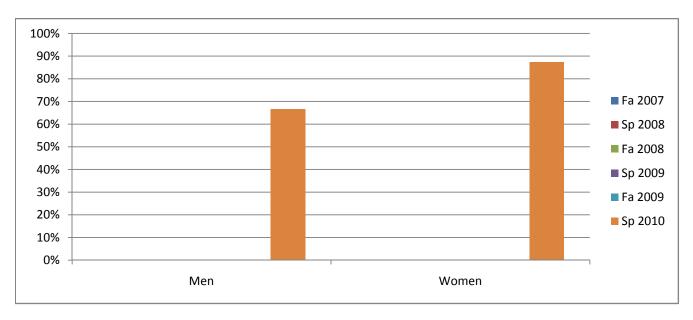

Chabot Success Rates By Gender and Semester Course: ECD 79

|                | Fa 2007 | Sp 2008 | Fa 2008 | Sp 2009 | Fa 2009 | Sp 2010 |
|----------------|---------|---------|---------|---------|---------|---------|
| Men            |         |         |         |         |         |         |
| Success        | 0%      | 0%      | 0%      | 0%      | 0%      | 67%     |
| Non-Success    | 0%      | 0%      | 0%      | 0%      | 0%      | 0%      |
| Withdrawal     | 0%      | 0%      | 0%      | 0%      | 0%      | 33%     |
| Total Percent  | 0%      | 0%      | 0%      | 0%      | 0%      | 100%    |
| Total Enrolled | 0       | 0       | 0       | 0       | 0       | 6       |
| Women          |         |         |         |         |         |         |
| Success        | 0%      | 0%      | 0%      | 0%      | 0%      | 88%     |
| Non-Success    | 0%      | 0%      | 0%      | 0%      | 0%      | 0%      |
| Withdrawal     | 0%      | 0%      | 0%      | 0%      | 0%      | 13%     |
| Total Percent  | 0%      | 0%      | 0%      | 0%      | 0%      | 100%    |
| Total Enrolled | 0       | 0       | 0       | 0       | 0       | 40      |