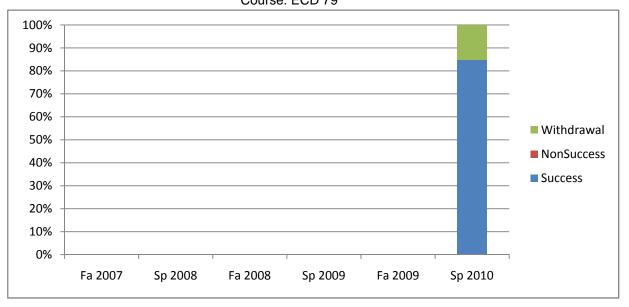

Chabot Success, Non-Success, and Withdrawal Rates By Semester Course: ECD 79

|                | Fa 2007 | Sp 2008 | Fa 2008 | Sp 2009 | Fa 2009 | Sp 2010 |
|----------------|---------|---------|---------|---------|---------|---------|
| Success        | 0%      | 0%      | 0%      | 0%      | 0%      | 85%     |
| Non-Success    | 0%      | 0%      | 0%      | 0%      | 0%      | 0%      |
| Withdrawal     | 0%      | 0%      | 0%      | 0%      | 0%      | 15%     |
| Total Percent  | 0%      | 0%      | 0%      | 0%      | 0%      | 100%    |
| Total Enrolled | 0       | 0       | 0       | 0       | 0       | 46      |