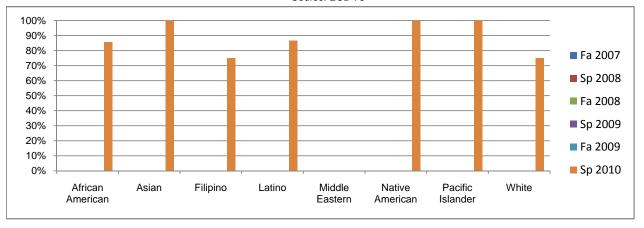

## Chabot Success Rates By Ethnicity and Semester Course: ECD 79

|             |                | Fa 2007         | Sp 2008 | Fa 2008 | Sp 2009 | Fa 2009 | Sp 2010 |
|-------------|----------------|-----------------|---------|---------|---------|---------|---------|
| African A   | merican        |                 |         |         |         |         |         |
|             | Success        | 0%              | 0%      | 0%      | 0%      | 0%      | 86%     |
|             | Non-Success    | 0%              | 0%      | 0%      | 0%      | 0%      | 0%      |
|             | Withdrawal     | 0%              | 0%      | 0%      | 0%      | 0%      | 14%     |
|             | Total Percent  | 0%              | 0%      | 0%      | 0%      | 0%      | 100%    |
|             | Total Enrolled | 0               | 0       | 0       | 0       | 0       | 7       |
| Asian       |                |                 |         |         |         |         |         |
|             | Success        | 0%              | 0%      | 0%      | 0%      | 0%      | 100%    |
|             | Non-Success    | 0%              | 0%      | 0%      | 0%      | 0%      | 0%      |
|             | Withdrawal     | 0%              | 0%      | 0%      | 0%      | 0%      | 0%      |
|             | Total Percent  | 0%              | 0%      | 0%      | 0%      | 0%      | 100%    |
|             | Total Enrolled | 0               | 0       | 0       | 0       | 0       | 7       |
| Filipino    |                | Ţ               | •       | •       | •       | •       | •       |
|             | Success        | 0%              | 0%      | 0%      | 0%      | 0%      | 75%     |
|             | Non-Success    | 0%              | 0%      | 0%      | 0%      | 0%      | 0%      |
|             | Withdrawal     | 0%              | 0%      | 0%      | 0%      | 0%      | 25%     |
|             | Total Percent  | 0%              | 0%      | 0%      | 0%      | 0%      | 100%    |
|             | Total Enrolled | 0               | 0       | 0       | 0       | 0       | 4       |
| Latino      | rotal Emoliod  | · ·             | ŭ       | ŭ       | ·       | ŭ       | •       |
| 241110      | Success        | 0%              | 0%      | 0%      | 0%      | 0%      | 87%     |
|             | Non-Success    | 0%              | 0%      | 0%      | 0%      | 0%      | 0%      |
|             | Withdrawal     | 0%              | 0%      | 0%      | 0%      | 0%      | 13%     |
|             | Total Percent  | 0%              | 0%      | 0%      | 0%      | 0%      | 100%    |
|             | Total Enrolled | 0 %<br><b>0</b> | 0 %     | 0 %     | 0 %     | 0 %     | 100 %   |
| Middle Ea   |                | U               | U       | U       | U       | U       | 13      |
| Wildule La  | Success        | 0%              | 0%      | 0%      | 0%      | 0%      | 0%      |
|             |                | 0%              | 0%      | 0%      | 0%      | 0%      |         |
|             | Non-Success    |                 |         |         |         |         | 0%      |
|             | Withdrawal     | 0%              | 0%      | 0%      | 0%      | 0%      | 0%      |
|             | Total Percent  | 0%              | 0%      | 0%      | 0%      | 0%      | 0%      |
| N. 42 . A   | Total Enrolled | 0               | 0       | 0       | 0       | 0       | 0       |
| Native Am   |                | 201             | 00/     | 201     | 00/     | 00/     | 4000/   |
|             | Success        | 0%              | 0%      | 0%      | 0%      | 0%      | 100%    |
|             | Non-Success    | 0%              | 0%      | 0%      | 0%      | 0%      | 0%      |
|             | Withdrawal     | 0%              | 0%      | 0%      | 0%      | 0%      | 0%      |
|             | Total Percent  | 0%              | 0%      | 0%      | 0%      | 0%      | 100%    |
|             | Total Enrolled | 0               | 0       | 0       | 0       | 0       | 1       |
| Pacific Isl |                |                 |         |         |         |         |         |
|             | Success        | 0%              | 0%      | 0%      | 0%      | 0%      | 100%    |
|             | Non-Success    | 0%              | 0%      | 0%      | 0%      | 0%      | 0%      |
|             | Withdrawal     | 0%              | 0%      | 0%      | 0%      | 0%      | 0%      |
|             | Total Percent  | 0%              | 0%      | 0%      | 0%      | 0%      | 100%    |
|             | Total Enrolled | 0               | 0       | 0       | 0       | 0       | 1       |
| White       |                |                 |         |         |         |         |         |
|             | Success        | 0%              | 0%      | 0%      | 0%      | 0%      | 75%     |
|             | Non-Success    | 0%              | 0%      | 0%      | 0%      | 0%      | 0%      |
|             | Withdrawal     | 0%              | 0%      | 0%      | 0%      | 0%      | 25%     |
|             | Total Percent  | 0%              | 0%      | 0%      | 0%      | 0%      | 100%    |
|             | Total Enrolled |                 |         |         |         |         |         |