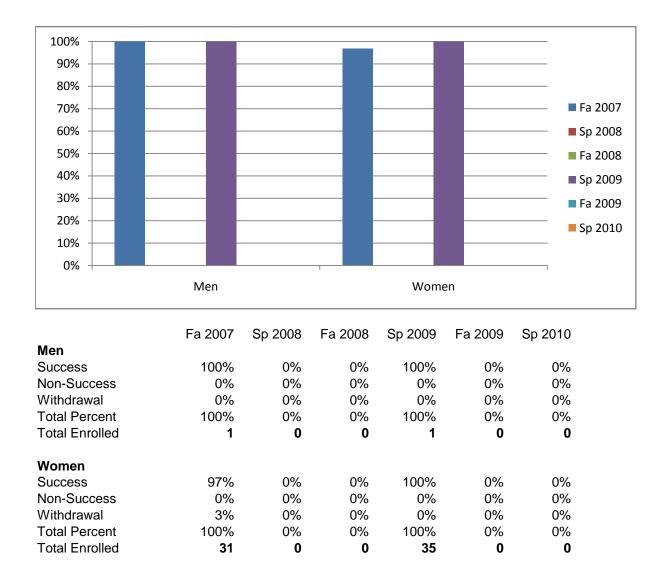

Chabot Success, Non-Success, and Withdrawal Rates By Semester Course: ECD 80

Chabot Success Rates By Gender and Semester Course: ECD 80

Chabot Success Rates By Ethnicity and Semester Course: ECD 80

|                  |                | Fa 2007 | Sp 2008 | Fa 2008 | Sp 2009 | Fa 2009 | Sp 2010 |
|------------------|----------------|---------|---------|---------|---------|---------|---------|
| African American |                |         |         |         |         |         |         |
|                  | Success        | 0%      | 0%      | 0%      | 0%      | 0%      | 0%      |
|                  | Non-Success    | 0%      | 0%      | 0%      | 0%      | 0%      | 0%      |
|                  | Withdrawal     | 0%      | 0%      | 0%      | 0%      | 0%      | 0%      |
|                  | Total Percent  | 0%      | 0%      | 0%      | 0%      | 0%      | 0%      |
|                  | Total Enrolled | 0       | 0       | 0       | 0       | 0       | 0       |
| Asian            |                |         |         |         |         |         |         |
|                  | Success        | 0%      | 0%      | 0%      | 100%    | 0%      | 0%      |
|                  | Non-Success    | 0%      | 0%      | 0%      | 0%      | 0%      | 0%      |
|                  | Withdrawal     | 0%      | 0%      | 0%      | 0%      | 0%      | 0%      |
|                  | Total Percent  | 0%      | 0%      | 0%      | 100%    | 0%      | 0%      |
|                  | Total Enrolled | 0       | 0       | 0       | 1       | 0       | 0       |
| Filipino         |                |         |         |         |         |         |         |
| -                | Success        | 0%      | 0%      | 0%      | 0%      | 0%      | 0%      |
|                  | Non-Success    | 0%      | 0%      | 0%      | 0%      | 0%      | 0%      |
|                  | Withdrawal     | 0%      | 0%      | 0%      | 0%      | 0%      | 0%      |
|                  | Total Percent  | 0%      | 0%      | 0%      | 0%      | 0%      | 0%      |
|                  | Total Enrolled | 0       | 0       | 0       | 0       | 0       | 0       |
| Latino           |                |         |         |         |         |         |         |
|                  | Success        | 97%     | 0%      | 0%      | 100%    | 0%      | 0%      |
|                  | Non-Success    | 0%      | 0%      | 0%      | 0%      | 0%      | 0%      |
|                  | Withdrawal     | 3%      | 0%      | 0%      | 0%      | 0%      | 0%      |
|                  | Total Percent  | 100%    | 0%      | 0%      | 100%    | 0%      | 0%      |
|                  | Total Enrolled | 33      | 0       | 0       | 37      | 0       | 0       |
| Middle Eastern   |                |         |         |         |         |         |         |
|                  | Success        | 0%      | 0%      | 0%      | 0%      | 0%      | 0%      |
|                  | Non-Success    | 0%      | 0%      | 0%      | 0%      | 0%      | 0%      |
|                  | Withdrawal     | 0%      | 0%      | 0%      | 0%      | 0%      | 0%      |
|                  |                |         |         |         |         |         |         |