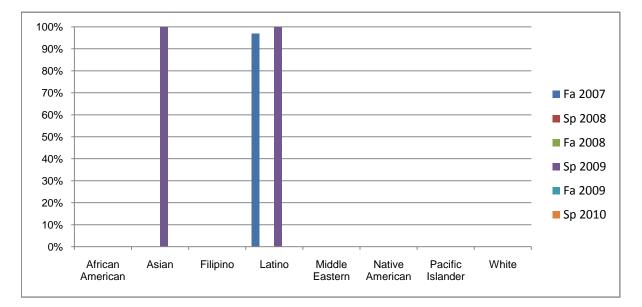

Chabot Success, Non-Success, and Withdrawal Rates By Semester Course: ECD 80

Chabot Success Rates By Gender and Semester Course: ECD 80

Chabot Success Rates By Ethnicity and Semester Course: ECD 80

|                  |                | Fa 2007 | Sp 2008 | Fa 2008 | Sp 2009 | Fa 2009 | Sp 2010 |
|------------------|----------------|---------|---------|---------|---------|---------|---------|
| African American |                |         |         |         |         |         |         |
|                  | Success        | 0%      | 0%      | 0%      | 0%      | 0%      | 0%      |
|                  | Non-Success    | 0%      | 0%      | 0%      | 0%      | 0%      | 0%      |
|                  | Withdrawal     | 0%      | 0%      | 0%      | 0%      | 0%      | 0%      |
|                  | Total Percent  | 0%      | 0%      | 0%      | 0%      | 0%      | 0%      |
|                  | Total Enrolled | 0       | 0       | 0       | 0       | 0       | 0       |
| Asian            |                |         |         |         |         |         |         |
|                  | Success        | 0%      | 0%      | 0%      | 100%    | 0%      | 0%      |
|                  | Non-Success    | 0%      | 0%      | 0%      | 0%      | 0%      | 0%      |
|                  | Withdrawal     | 0%      | 0%      | 0%      | 0%      | 0%      | 0%      |
|                  | Total Percent  | 0%      | 0%      | 0%      | 100%    | 0%      | 0%      |
|                  | Total Enrolled | 0       | 0       | 0       | 1       | 0       | 0       |
| Filipino         |                |         |         |         |         |         |         |
| -                | Success        | 0%      | 0%      | 0%      | 0%      | 0%      | 0%      |
|                  | Non-Success    | 0%      | 0%      | 0%      | 0%      | 0%      | 0%      |
|                  | Withdrawal     | 0%      | 0%      | 0%      | 0%      | 0%      | 0%      |
|                  | Total Percent  | 0%      | 0%      | 0%      | 0%      | 0%      | 0%      |
|                  | Total Enrolled | 0       | 0       | 0       | 0       | 0       | 0       |
| Latino           |                |         |         |         |         |         |         |
|                  | Success        | 97%     | 0%      | 0%      | 100%    | 0%      | 0%      |
|                  | Non-Success    | 0%      | 0%      | 0%      | 0%      | 0%      | 0%      |
|                  | Withdrawal     | 3%      | 0%      | 0%      | 0%      | 0%      | 0%      |
|                  | Total Percent  | 100%    | 0%      | 0%      | 100%    | 0%      | 0%      |
|                  | Total Enrolled | 33      | 0       | 0       | 37      | 0       | 0       |
| Middle Eastern   |                |         |         |         |         |         |         |
|                  | Success        | 0%      | 0%      | 0%      | 0%      | 0%      | 0%      |
|                  | Non-Success    | 0%      | 0%      | 0%      | 0%      | 0%      | 0%      |
|                  | Withdrawal     | 0%      | 0%      | 0%      | 0%      | 0%      | 0%      |
|                  |                |         |         |         |         |         |         |

|                  | Total Percent  | 0% | 0% | 0% | 0% | 0% | 0% |
|------------------|----------------|----|----|----|----|----|----|
|                  | Total Enrolled | 0  | 0  | 0  | 0  | 0  | 0  |
| Native American  |                |    |    |    |    |    |    |
|                  | Success        | 0% | 0% | 0% | 0% | 0% | 0% |
|                  | Non-Success    | 0% | 0% | 0% | 0% | 0% | 0% |
|                  | Withdrawal     | 0% | 0% | 0% | 0% | 0% | 0% |
|                  | Total Percent  | 0% | 0% | 0% | 0% | 0% | 0% |
|                  | Total Enrolled | 0  | 0  | 0  | 0  | 0  | 0  |
| Pacific Islander |                |    |    |    |    |    |    |
|                  | Success        | 0% | 0% | 0% | 0% | 0% | 0% |
|                  | Non-Success    | 0% | 0% | 0% | 0% | 0% | 0% |
|                  | Withdrawal     | 0% | 0% | 0% | 0% | 0% | 0% |
|                  | Total Percent  | 0% | 0% | 0% | 0% | 0% | 0% |
|                  | Total Enrolled | 0  | 0  | 0  | 0  | 0  | 0  |
| White            |                |    |    |    |    |    |    |
|                  | Success        | 0% | 0% | 0% | 0% | 0% | 0% |
|                  | Non-Success    | 0% | 0% | 0% | 0% | 0% | 0% |
|                  | Withdrawal     | 0% | 0% | 0% | 0% | 0% | 0% |
|                  | Total Percent  | 0% | 0% | 0% | 0% | 0% | 0% |
|                  | Total Enrolled | 0  | 0  | 0  | 0  | 0  | 0  |