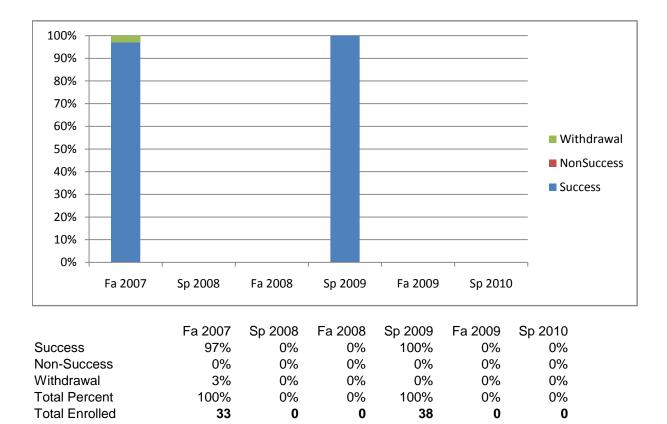

Chabot Success, Non-Success, and Withdrawal Rates By Semester Course: ECD 80

Chabot Success Rates By Gender and Semester Course: ECD 80

Chabot Success Rates By Ethnicity and Semester Course: ECD 80

|                  |                | Fa 2007 | Sp 2008 | Fa 2008 | Sp 2009 | Fa 2009 | Sp 2010 |
|------------------|----------------|---------|---------|---------|---------|---------|---------|
| African American |                |         |         |         |         |         |         |
|                  | Success        | 0%      | 0%      | 0%      | 0%      | 0%      | 0%      |
|                  | Non-Success    | 0%      | 0%      | 0%      | 0%      | 0%      | 0%      |
|                  | Withdrawal     | 0%      | 0%      | 0%      | 0%      | 0%      | 0%      |
|                  | Total Percent  | 0%      | 0%      | 0%      | 0%      | 0%      | 0%      |
|                  | Total Enrolled | 0       | 0       | 0       | 0       | 0       | 0       |
| Asian            |                |         |         |         |         |         |         |
|                  | Success        | 0%      | 0%      | 0%      | 100%    | 0%      | 0%      |
|                  | Non-Success    | 0%      | 0%      | 0%      | 0%      | 0%      | 0%      |
|                  | Withdrawal     | 0%      | 0%      | 0%      | 0%      | 0%      | 0%      |
|                  | Total Percent  | 0%      | 0%      | 0%      | 100%    | 0%      | 0%      |
|                  | Total Enrolled | 0       | 0       | 0       | 1       | 0       | 0       |
| Filipino         |                |         |         |         |         |         |         |
| -                | Success        | 0%      | 0%      | 0%      | 0%      | 0%      | 0%      |
|                  | Non-Success    | 0%      | 0%      | 0%      | 0%      | 0%      | 0%      |
|                  | Withdrawal     | 0%      | 0%      | 0%      | 0%      | 0%      | 0%      |
|                  | Total Percent  | 0%      | 0%      | 0%      | 0%      | 0%      | 0%      |
|                  | Total Enrolled | 0       | 0       | 0       | 0       | 0       | 0       |
| Latino           |                |         |         |         |         |         |         |
|                  | Success        | 97%     | 0%      | 0%      | 100%    | 0%      | 0%      |
|                  | Non-Success    | 0%      | 0%      | 0%      | 0%      | 0%      | 0%      |
|                  | Withdrawal     | 3%      | 0%      | 0%      | 0%      | 0%      | 0%      |
|                  | Total Percent  | 100%    | 0%      | 0%      | 100%    | 0%      | 0%      |
|                  | Total Enrolled | 33      | 0       | 0       | 37      | 0       | 0       |
| Middle Eastern   |                |         |         |         |         |         |         |
|                  | Success        | 0%      | 0%      | 0%      | 0%      | 0%      | 0%      |
|                  | Non-Success    | 0%      | 0%      | 0%      | 0%      | 0%      | 0%      |
|                  | Withdrawal     | 0%      | 0%      | 0%      | 0%      | 0%      | 0%      |
|                  |                |         |         |         |         |         |         |