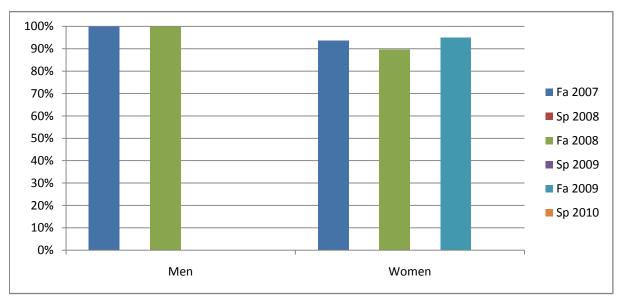

Chabot Success Rates By Gender and Semester Course: ECD 83

|                | Fa 2007 | Sp 2008 | Fa 2008 | Sp 2009 | Fa 2009 | Sp 2010 |
|----------------|---------|---------|---------|---------|---------|---------|
| Men            |         |         |         |         |         |         |
| Success        | 100%    | 0%      | 100%    | 0%      | 0%      | 0%      |
| Non-Success    | 0%      | 0%      | 0%      | 0%      | 0%      | 0%      |
| Withdrawal     | 0%      | 0%      | 0%      | 0%      | 0%      | 0%      |
| Total Percent  | 100%    | 0%      | 100%    | 0%      | 0%      | 0%      |
| Total Enrolled | 1       | 0       | 2       | 0       | 0       | 0       |
| Women          |         |         |         |         |         |         |
| Success        | 94%     | 0%      | 90%     | 0%      | 95%     | 0%      |
| Non-Success    | 0%      | 0%      | 0%      | 0%      | 2%      | 0%      |
| Withdrawal     | 6%      | 0%      | 10%     | 0%      | 2%      | 0%      |
| Total Percent  | 100%    | 0%      | 100%    | 0%      | 100%    | 0%      |
| Total Enrolled | 16      | 0       | 29      | 0       | 41      | 0       |