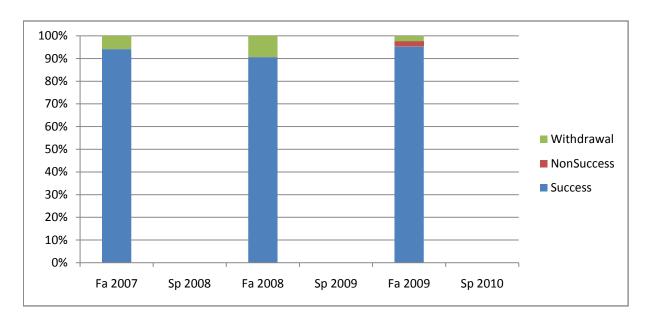

Chabot Success, Non-Success, and Withdrawal Rates By Semester Course: ECD 83

| Total Enrolled | 17      | 0       | 32      | 0       | 42      | 0       |
|----------------|---------|---------|---------|---------|---------|---------|
| Total Percent  | 100%    | 0%      | 100%    | 0%      | 100%    | 0%      |
| Withdrawal     | 6%      | 0%      | 9%      | 0%      | 2%      | 0%      |
| Non-Success    | 0%      | 0%      | 0%      | 0%      | 2%      | 0%      |
| Success        | 94%     | 0%      | 91%     | 0%      | 95%     | 0%      |
|                | Fa 2007 | Sp 2008 | Fa 2008 | Sp 2009 | Fa 2009 | Sp 2010 |