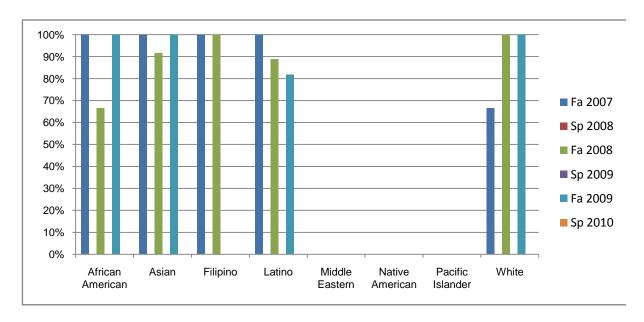

Chabot Success Rates By Ethnicity and Semester Course: ECD 83

|           |                | Fa 2007 | Sp 2008 | Fa 2008 | Sp 2009 | Fa 2009 | Sp 2010 |
|-----------|----------------|---------|---------|---------|---------|---------|---------|
| African A | merican        |         |         |         |         |         |         |
|           | Success        | 100%    | 0%      | 67%     | 0%      | 100%    | 0%      |
|           | Non-Success    | 0%      | 0%      | 0%      | 0%      | 0%      | 0%      |
|           | Withdrawal     | 0%      | 0%      | 33%     | 0%      | 0%      | 0%      |
|           | Total Percent  | 100%    | 0%      | 100%    | 0%      | 100%    | 0%      |
|           | Total Enrolled | 3       | 0       | 3       | 0       | 3       | 0       |
| Asian     |                |         |         |         |         |         |         |
|           | Success        | 100%    | 0%      | 92%     | 0%      | 100%    | 0%      |
|           | Non-Success    | 0%      | 0%      | 0%      | 0%      | 0%      | 0%      |
|           | Withdrawal     | 0%      | 0%      | 8%      | 0%      | 0%      | 0%      |
|           | Total Percent  | 100%    | 0%      | 100%    | 0%      | 100%    | 0%      |
|           | Total Enrolled | 7       | 0       | 12      | 0       | 12      | 0       |
| Filipino  |                |         |         |         |         |         |         |
|           | Success        | 100%    | 0%      | 100%    | 0%      | 0%      | 0%      |
|           | Non-Success    | 0%      | 0%      | 0%      | 0%      | 0%      | 0%      |
|           | Withdrawal     | 0%      | 0%      | 0%      | 0%      | 0%      | 0%      |
|           | Total Percent  | 100%    | 0%      | 100%    | 0%      | 0%      | 0%      |
|           | Total Enrolled | 1       | 0       | 1       | 0       | 0       | 0       |
| Latino    |                |         |         |         |         |         |         |
|           | Success        | 100%    | 0%      | 89%     | 0%      | 82%     | 0%      |
|           | Non-Success    | 0%      | 0%      | 0%      | 0%      | 9%      | 0%      |
|           | Withdrawal     | 0%      | 0%      | 11%     | 0%      | 9%      | 0%      |
|           | Total Percent  | 100%    | 0%      | 100%    | 0%      | 100%    | 0%      |
|           | Total Enrolled | 3       | 0       | 9       | 0       | 11      | 0       |
| Middle Ea | astern         |         |         |         |         |         |         |
|           | Success        | 0%      | 0%      | 0%      | 0%      | 0%      | 0%      |
|           | Non-Success    | 0%      | 0%      | 0%      | 0%      | 0%      | 0%      |
|           | Withdrawal     | 0%      | 0%      | 0%      | 0%      | 0%      | 0%      |

|           | Tital Division | 00/  | 00/ | 00/  | 00/ | 00/  | 00/ |
|-----------|----------------|------|-----|------|-----|------|-----|
|           | Total Percent  | 0%   | 0%  | 0%   | 0%  | 0%   | 0%  |
|           | Total Enrolled | 0    | 0   | 0    | 0   | 0    | 0   |
| Native A  | American       |      |     |      |     |      |     |
|           | Success        | 0%   | 0%  | 0%   | 0%  | 0%   | 0%  |
|           | Non-Success    | 0%   | 0%  | 0%   | 0%  | 0%   | 0%  |
|           | Withdrawal     | 0%   | 0%  | 0%   | 0%  | 0%   | 0%  |
|           | Total Percent  | 0%   | 0%  | 0%   | 0%  | 0%   | 0%  |
|           | Total Enrolled | 0    | 0   | 0    | 0   | 0    | 0   |
| Pacific I | slander        |      |     |      |     |      |     |
|           | Success        | 0%   | 0%  | 0%   | 0%  | 0%   | 0%  |
|           | Non-Success    | 0%   | 0%  | 0%   | 0%  | 0%   | 0%  |
|           | Withdrawal     | 0%   | 0%  | 0%   | 0%  | 0%   | 0%  |
|           | Total Percent  | 0%   | 0%  | 0%   | 0%  | 0%   | 0%  |
|           | Total Enrolled | 0    | 0   | 0    | 0   | 0    | 0   |
| White     |                |      |     |      |     |      |     |
|           | Success        | 67%  | 0%  | 100% | 0%  | 100% | 0%  |
|           | Non-Success    | 0%   | 0%  | 0%   | 0%  | 0%   | 0%  |
|           | Withdrawal     | 33%  | 0%  | 0%   | 0%  | 0%   | 0%  |
|           | Total Percent  | 100% | 0%  | 100% | 0%  | 100% | 0%  |
|           | Total Enrolled | 3    | 0   | 6    | 0   | 15   | 0   |