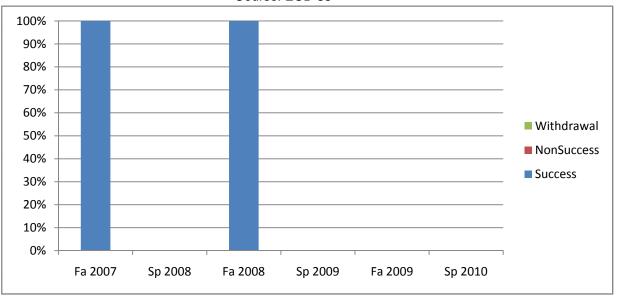

Chabot Success, Non-Success, and Withdrawal Rates By Semester Course: ECD 85

|                | Fa 2007 | Sp 2008 | Fa 2008 | Sp 2009 | Fa 2009 | Sp 2010 |
|----------------|---------|---------|---------|---------|---------|---------|
| Success        | 100%    | 0%      | 100%    | 0%      | 0%      | 0%      |
| Non-Success    | 0%      | 0%      | 0%      | 0%      | 0%      | 0%      |
| Withdrawal     | 0%      | 0%      | 0%      | 0%      | 0%      | 0%      |
| Total Percent  | 100%    | 0%      | 100%    | 0%      | 0%      | 0%      |
| Total Enrolled | 1       | 0       | 1       | 0       | 0       | 0       |