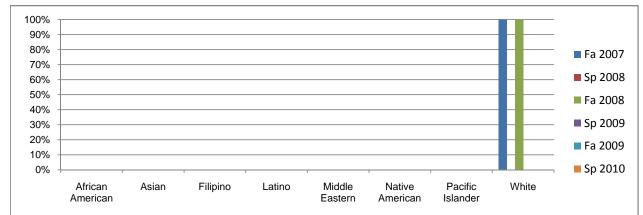

Chabot Success Rates By Ethnicity and Semester Course: ECD 85

|               |                | Fa 2007  | Sp 2008 | Fa 2008  | Sp 2009 | Fa 2009  | Sp 2010 |
|---------------|----------------|----------|---------|----------|---------|----------|---------|
| African Am    | erican         | 1 4 2007 | 00 2000 | 1 4 2000 | 00 2000 | 1 4 2000 | 00 2010 |
|               | Success        | 0%       | 0%      | 0%       | 0%      | 0%       | 0%      |
|               | Non-Success    | 0%       | 0%      | 0%       | 0%      | 0%       | 0%      |
|               | Withdrawal     | 0%       | 0%      | 0%       | 0%      | 0%       | 0%      |
|               | Total Percent  | 0%       | 0%      | 0%       | 0%      | 0%       | 0%      |
|               | Total Enrolled | 0        | 0       | 0        | 0       | 0        | 0       |
| Asian         | Total Enrollou | · ·      | Ū       | U U      | •       | · ·      | v       |
| / totall      | Success        | 0%       | 0%      | 0%       | 0%      | 0%       | 0%      |
|               | Non-Success    | 0%       | 0%      | 0%       | 0%      | 0%       | 0%      |
|               | Withdrawal     | 0%       | 0%      | 0%       | 0%      | 0%       | 0%      |
|               | Total Percent  | 0%       | 0%      | 0%       | 0%      | 0%       | 0%      |
|               | Total Enrolled | 0        | 0       | 0        | 0       | 0        | 0       |
| Filipino      | Total Enrolled | v        | Ũ       | Ũ        | Ū       | Ū        | v       |
| 1 mpille      | Success        | 0%       | 0%      | 0%       | 0%      | 0%       | 0%      |
|               | Non-Success    | 0%       | 0%      | 0%       | 0%      | 0%       | 0%      |
|               | Withdrawal     | 0%       | 0%      | 0%       | 0%      | 0%       | 0%      |
|               | Total Percent  | 0%       | 0%      | 0%       | 0%      | 0%       | 0%      |
|               | Total Enrolled | 0        | 0       | 0        | 0       | 0        | 0       |
| Latino        | Total Enrolled | v        | Ũ       | Ũ        | Ū       | Ū        | v       |
| Latino        | Success        | 0%       | 0%      | 0%       | 0%      | 0%       | 0%      |
|               | Non-Success    | 0%       | 0%      | 0%       | 0%      | 0%       | 0%      |
|               | Withdrawal     | 0%       | 0%      | 0%       | 0%      | 0%       | 0%      |
|               | Total Percent  | 0%       | 0%      | 0%       | 0%      | 0%       | 0%      |
|               | Total Enrolled | 0        | 0       | 0        | 0       | 0        | 0       |
| Middle East   |                | U        | Ū       | U        | Ū       | Ū        | Ū       |
| Midule Last   | Success        | 0%       | 0%      | 0%       | 0%      | 0%       | 0%      |
|               | Non-Success    | 0%       | 0%      | 0%       | 0%      | 0%       | 0%      |
|               | Withdrawal     | 0%       | 0%      | 0%       | 0%      | 0%       | 0%      |
|               | Total Percent  | 0%       | 0%      | 0%       | 0%      | 0%       | 0%      |
|               | Total Enrolled | 0 /8     | 0/8     | 0 /8     | 0 /8    | 0 /8     | 0 /8    |
| Native Ame    |                | U        | U       | U        | U       | Ū        | U       |
| Native Ame    | Success        | 0%       | 0%      | 0%       | 0%      | 0%       | 0%      |
|               | Non-Success    | 0%       | 0%      | 0%       | 0%      | 0%       | 0%      |
|               | Withdrawal     | 0%       | 0%      | 0%       | 0%      | 0%       | 0%      |
|               | Total Percent  | 0%       | 0%      | 0%       | 0%      | 0%       | 0%      |
|               | Total Enrolled | 0 /8     | 0 %     | 0 %      | 0 %     | 0 %      | 0 %     |
| Pacific Isla  |                | U        | U       | U        | U       | U        | U       |
| Pacific Islai | Success        | 0%       | 0%      | 0%       | 0%      | 0%       | 0%      |
|               |                | 0%       | 0%      | 0%       | 0%      | 0%       | 0%      |
|               | Non-Success    |          |         |          |         |          |         |
|               | Withdrawal     | 0%       | 0%      | 0%       | 0%      | 0%       | 0%      |
|               | Total Percent  | 0%       | 0%      | 0%       | 0%      | 0%       | 0%      |
| M/1- 14 -     | Total Enrolled | 0        | 0       | 0        | 0       | 0        | 0       |
| White         | 0              | 4000/    | 00/     | 1000/    | 00/     | 00/      | 00/     |
|               | Success        | 100%     | 0%      | 100%     | 0%      | 0%       | 0%      |
|               | Non-Success    | 0%       | 0%      | 0%       | 0%      | 0%       | 0%      |
|               | Withdrawal     | 0%       | 0%      | 0%       | 0%      | 0%       | 0%      |
|               | Total Percent  | 100%     | 0%      | 100%     | 0%      | 0%       | 0%      |
|               | Total Enrolled | 1        | 0       | 1        | 0       | 0        | 0       |