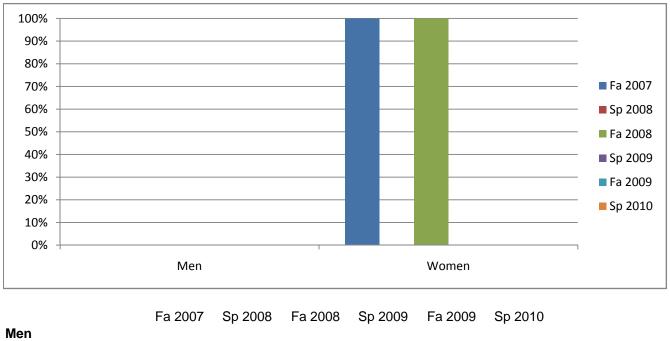

## Chabot Success Rates By Gender and Semester Course: ECD 85

| Success        | 0%   | 0% | 0%   | 0% | 0% | 0% |
|----------------|------|----|------|----|----|----|
| Non-Success    | 0%   | 0% | 0%   | 0% | 0% | 0% |
| Withdrawal     | 0%   | 0% | 0%   | 0% | 0% | 0% |
| Total Percent  | 0%   | 0% | 0%   | 0% | 0% | 0% |
| Total Enrolled | 0    | 0  | 0    | 0  | 0  | 0  |
|                |      |    |      |    |    |    |
| Women          |      |    |      |    |    |    |
| Success        | 100% | 0% | 100% | 0% | 0% | 0% |
| Non-Success    | 0%   | 0% | 0%   | 0% | 0% | 0% |
| Withdrawal     | 0%   | 0% | 0%   | 0% | 0% | 0% |
| Total Percent  | 100% | 0% | 100% | 0% | 0% | 0% |
| Total Enrolled | 1    | 0  | 1    | 0  | 0  | 0  |
|                |      |    |      |    |    |    |