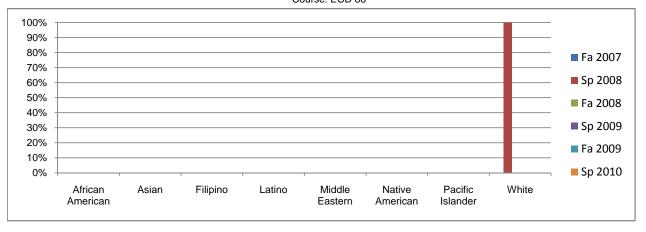

## Chabot Success Rates By Ethnicity and Semester Course: ECD 86

|              |                | Fa 2007        | Sp 2008 | Fa 2008        | Sp 2009        | Fa 2009        | Sp 2010        |
|--------------|----------------|----------------|---------|----------------|----------------|----------------|----------------|
| African Ar   | nerican        |                | •       |                | ·              |                | ·              |
|              | Success        | 0%             | 0%      | 0%             | 0%             | 0%             | 0%             |
|              | Non-Success    | 0%             | 0%      | 0%             | 0%             | 0%             | 0%             |
|              | Withdrawal     | 0%             | 0%      | 0%             | 0%             | 0%             | 0%             |
|              | Total Percent  | 0%             | 0%      | 0%             | 0%             | 0%             | 0%             |
|              | Total Enrolled | 0              | 0       | 0              | 0              | 0              | 0              |
| Asian        |                |                |         |                |                |                |                |
|              | Success        | 0%             | 0%      | 0%             | 0%             | 0%             | 0%             |
|              | Non-Success    | 0%             | 0%      | 0%             | 0%             | 0%             | 0%             |
|              | Withdrawal     | 0%             | 0%      | 0%             | 0%             | 0%             | 0%             |
|              | Total Percent  | 0%             | 0%      | 0%             | 0%             | 0%             | 0%             |
|              | Total Enrolled | 0              | 0       | 0              | 0              | 0              | 0              |
| Filipino     |                |                | _       |                |                | _              |                |
| •            | Success        | 0%             | 0%      | 0%             | 0%             | 0%             | 0%             |
|              | Non-Success    | 0%             | 0%      | 0%             | 0%             | 0%             | 0%             |
|              | Withdrawal     | 0%             | 0%      | 0%             | 0%             | 0%             | 0%             |
|              | Total Percent  | 0%             | 0%      | 0%             | 0%             | 0%             | 0%             |
|              | Total Enrolled | 0              | 0       | 0              | 0              | 0              | 0              |
| Latino       |                |                |         |                |                |                |                |
|              | Success        | 0%             | 0%      | 0%             | 0%             | 0%             | 0%             |
|              | Non-Success    | 0%             | 0%      | 0%             | 0%             | 0%             | 0%             |
|              | Withdrawal     | 0%             | 0%      | 0%             | 0%             | 0%             | 0%             |
|              | Total Percent  | 0%             | 0%      | 0%             | 0%             | 0%             | 0%             |
|              | Total Enrolled | 0              | 0       | 0              | 0              | 0              | 0              |
| Middle Ea    |                | -              | -       |                |                | -              | -              |
|              | Success        | 0%             | 0%      | 0%             | 0%             | 0%             | 0%             |
|              | Non-Success    | 0%             | 0%      | 0%             | 0%             | 0%             | 0%             |
|              | Withdrawal     | 0%             | 0%      | 0%             | 0%             | 0%             | 0%             |
|              | Total Percent  | 0%             | 0%      | 0%             | 0%             | 0%             | 0%             |
|              | Total Enrolled | 0              | 0       | 0              | 0              | 0              | 0              |
| Native Am    | erican         | -              | -       |                |                | -              | -              |
|              | Success        | 0%             | 0%      | 0%             | 0%             | 0%             | 0%             |
|              | Non-Success    | 0%             | 0%      | 0%             | 0%             | 0%             | 0%             |
|              | Withdrawal     | 0%             | 0%      | 0%             | 0%             | 0%             | 0%             |
|              | Total Percent  | 0%             | 0%      | 0%             | 0%             | 0%             | 0%             |
|              | Total Enrolled | 0              | 0       | 0              | 0              | 0              | 0              |
| Pacific Isla |                | Ţ              | •       | •              | •              | •              | •              |
|              | Success        | 0%             | 0%      | 0%             | 0%             | 0%             | 0%             |
|              | Non-Success    | 0%             | 0%      | 0%             | 0%             | 0%             | 0%             |
|              | Withdrawal     | 0%             | 0%      | 0%             | 0%             | 0%             | 0%             |
|              | Total Percent  | 0%             | 0%      | 0%             | 0%             | 0%             | 0%             |
|              | Total Enrolled | 0              | 0       | 0              | 0              | 0              | 0              |
| White        | . otal Emoliou | · ·            | ŭ       | ŭ              | ŭ              | ŭ              | v              |
|              | Success        | 0%             | 100%    | 0%             | 0%             | 0%             | 0%             |
|              | Non-Success    | 0%             | 0%      | 0%             | 0%             | 0%             | 0%             |
|              | Withdrawal     | 0%             | 0%      | 0%             | 0%             | 0%             | 0%             |
|              | Total Percent  | 0%             | 100%    | 0%             | 0%             | 0%             | 0%             |
|              | Total Enrolled | 0%<br><b>0</b> | 100%    | 0%<br><b>0</b> | 0%<br><b>0</b> | 0%<br><b>0</b> | 0%<br><b>0</b> |
|              | Total Efficied | U              | 1       | U              | U              | U              | U              |