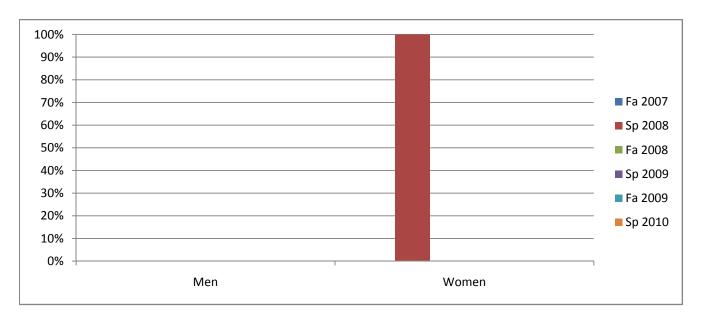

Chabot Success Rates By Gender and Semester Course: ECD 86

|                | Fa 2007 | Sp 2008 | Fa 2008 | Sp 2009 | Fa 2009 | Sp 2010 |
|----------------|---------|---------|---------|---------|---------|---------|
| Men            |         |         |         |         |         |         |
| Success        | 0%      | 0%      | 0%      | 0%      | 0%      | 0%      |
| Non-Success    | 0%      | 0%      | 0%      | 0%      | 0%      | 0%      |
| Withdrawal     | 0%      | 0%      | 0%      | 0%      | 0%      | 0%      |
| Total Percent  | 0%      | 0%      | 0%      | 0%      | 0%      | 0%      |
| Total Enrolled | 0       | 0       | 0       | 0       | 0       | 0       |
| Women          |         |         |         |         |         |         |
| Success        | 0%      | 100%    | 0%      | 0%      | 0%      | 0%      |
| Non-Success    | 0%      | 0%      | 0%      | 0%      | 0%      | 0%      |
| Withdrawal     | 0%      | 0%      | 0%      | 0%      | 0%      | 0%      |
| Total Percent  | 0%      | 100%    | 0%      | 0%      | 0%      | 0%      |
| Total Enrolled | 0       | 1       | 0       | 0       | 0       | 0       |