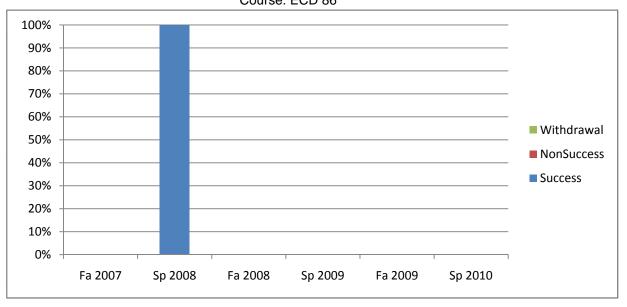

Chabot Success, Non-Success, and Withdrawal Rates By Semester Course: ECD 86

|                | Fa 2007 | Sp 2008 | Fa 2008 | Sp 2009 | Fa 2009 | Sp 2010 |
|----------------|---------|---------|---------|---------|---------|---------|
| Success        | 0%      | 100%    | 0%      | 0%      | 0%      | 0%      |
| Non-Success    | 0%      | 0%      | 0%      | 0%      | 0%      | 0%      |
| Withdrawal     | 0%      | 0%      | 0%      | 0%      | 0%      | 0%      |
| Total Percent  | 0%      | 100%    | 0%      | 0%      | 0%      | 0%      |
| Total Enrolled | 0       | 1       | 0       | 0       | 0       | 0       |