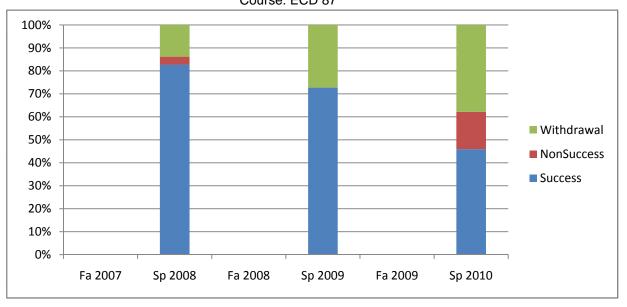

Chabot Success, Non-Success, and Withdrawal Rates By Semester Course: ECD 87

|                | Fa 2007 | Sp 2008 | Fa 2008 | Sp 2009 | Fa 2009 | Sp 2010 |
|----------------|---------|---------|---------|---------|---------|---------|
| Success        | 0%      | 83%     | 0%      | 73%     | 0%      | 46%     |
| Non-Success    | 0%      | 3%      | 0%      | 0%      | 0%      | 16%     |
| Withdrawal     | 0%      | 14%     | 0%      | 27%     | 0%      | 38%     |
| Total Percent  | 0%      | 100%    | 0%      | 100%    | 0%      | 100%    |
| Total Enrolled | 0       | 29      | 0       | 11      | 0       | 37      |