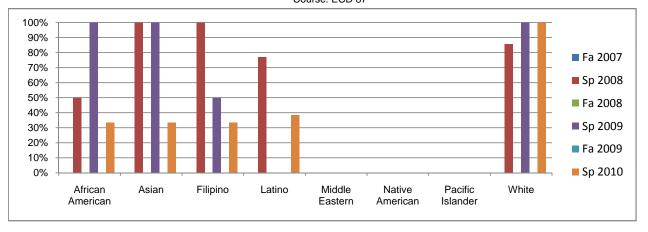

| 0%      | 0%      |
| Withdrawal     | 0%      | 0%      | 0%      | 0%      | 0%      | 50%     |
| Total Percent  | 0%      | 100%    | 0%      | 0%      | 0%      | 100%    |
| Total Enrolled | 0       | 2       | 0       | 0       | 0       | 2       |
| Women          |         |         |         |         |         |         |
| Success        | 0%      | 81%     | 0%      | 73%     | 0%      | 47%     |
| Non-Success    | 0%      | 4%      | 0%      | 0%      | 0%      | 18%     |
| Withdrawal     | 0%      | 15%     | 0%      | 27%     | 0%      | 35%     |
| Total Percent  | 0%      | 100%    | 0%      | 100%    | 0%      | 100%    |
| Total Enrolled | 0       | 27      | 0       | 11      | 0       | 34      |

## Chabot Success Rates By Ethnicity and Semester Course: ECD 87



| African American   Success   0%   50%   0%   0%   0%   0%   0%   0