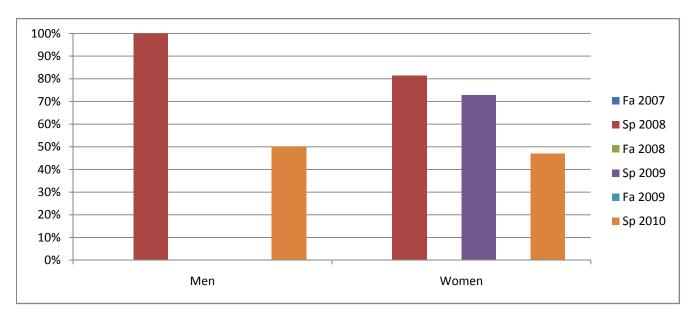

Chabot Success Rates By Gender and Semester Course: ECD 87

|                | Fa 2007 | Sp 2008 | Fa 2008 | Sp 2009 | Fa 2009 | Sp 2010 |
|----------------|---------|---------|---------|---------|---------|---------|
| Men            |         |         |         |         |         |         |
| Success        | 0%      | 100%    | 0%      | 0%      | 0%      | 50%     |
| Non-Success    | 0%      | 0%      | 0%      | 0%      | 0%      | 0%      |
| Withdrawal     | 0%      | 0%      | 0%      | 0%      | 0%      | 50%     |
| Total Percent  | 0%      | 100%    | 0%      | 0%      | 0%      | 100%    |
| Total Enrolled | 0       | 2       | 0       | 0       | 0       | 2       |
| Women          |         |         |         |         |         |         |
| Success        | 0%      | 81%     | 0%      | 73%     | 0%      | 47%     |
| Non-Success    | 0%      | 4%      | 0%      | 0%      | 0%      | 18%     |
| Withdrawal     | 0%      | 15%     | 0%      | 27%     | 0%      | 35%     |
| Total Percent  | 0%      | 100%    | 0%      | 100%    | 0%      | 100%    |
| Total Enrolled | 0       | 27      | 0       | 11      | 0       | 34      |