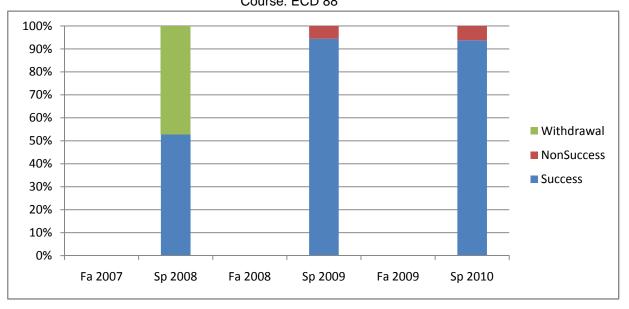

Chabot Success, Non-Success, and Withdrawal Rates By Semester Course: ECD 88

|                | Fa 2007 | Sp 2008 | Fa 2008 | Sp 2009 | Fa 2009 | Sp 2010 |
|----------------|---------|---------|---------|---------|---------|---------|
| Success        | 0%      | 53%     | 0%      | 94%     | 0%      | 94%     |
| Non-Success    | 0%      | 0%      | 0%      | 6%      | 0%      | 6%      |
| Withdrawal     | 0%      | 47%     | 0%      | 0%      | 0%      | 0%      |
| Total Percent  | 0%      | 100%    | 0%      | 100%    | 0%      | 100%    |
| Total Enrolled | 0       | 36      | 0       | 18      | 0       | 16      |