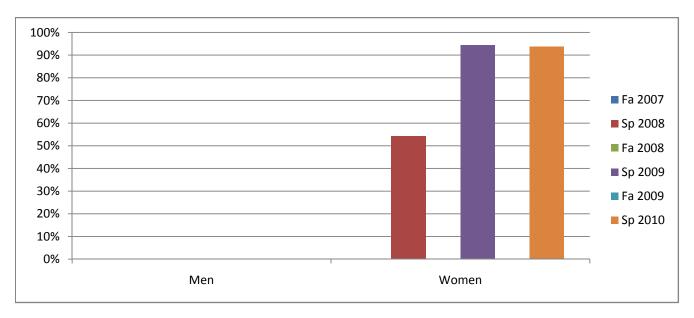

Chabot Success Rates By Gender and Semester Course: ECD 88

|                | Fa 2007 | Sp 2008 | Fa 2008 | Sp 2009 | Fa 2009 | Sp 2010 |
|----------------|---------|---------|---------|---------|---------|---------|
| Men            |         |         |         |         |         |         |
| Success        | 0%      | 0%      | 0%      | 0%      | 0%      | 0%      |
| Non-Success    | 0%      | 0%      | 0%      | 0%      | 0%      | 0%      |
| Withdrawal     | 0%      | 0%      | 0%      | 0%      | 0%      | 0%      |
| Total Percent  | 0%      | 0%      | 0%      | 0%      | 0%      | 0%      |
| Total Enrolled | 0       | 0       | 0       | 0       | 0       | 0       |
| Women          |         |         |         |         |         |         |
| Success        | 0%      | 54%     | 0%      | 94%     | 0%      | 94%     |
| Non-Success    | 0%      | 0%      | 0%      | 6%      | 0%      | 6%      |
| Withdrawal     | 0%      | 46%     | 0%      | 0%      | 0%      | 0%      |
| Total Percent  | 0%      | 100%    | 0%      | 100%    | 0%      | 100%    |
| Total Enrolled | 0       | 35      | 0       | 18      | 0       | 16      |