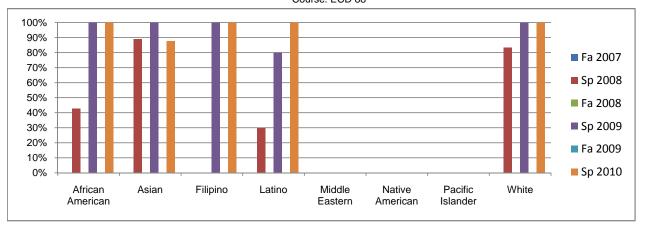

## Chabot Success Rates By Ethnicity and Semester Course: ECD 88

|             |                | Fa 2007 | Sp 2008 | Fa 2008 | Sp 2009 | Fa 2009 | Sp 2010 |
|-------------|----------------|---------|---------|---------|---------|---------|---------|
| African A   | merican        |         |         |         |         |         |         |
|             | Success        | 0%      | 43%     | 0%      | 100%    | 0%      | 100%    |
|             | Non-Success    | 0%      | 0%      | 0%      | 0%      | 0%      | 0%      |
|             | Withdrawal     | 0%      | 57%     | 0%      | 0%      | 0%      | 0%      |
|             | Total Percent  | 0%      | 100%    | 0%      | 100%    | 0%      | 100%    |
|             | Total Enrolled | 0       | 7       | 0       | 2       | 0       | 1       |
| Asian       |                |         |         |         |         |         |         |
|             | Success        | 0%      | 89%     | 0%      | 100%    | 0%      | 88%     |
|             | Non-Success    | 0%      | 0%      | 0%      | 0%      | 0%      | 13%     |
|             | Withdrawal     | 0%      | 11%     | 0%      | 0%      | 0%      | 0%      |
|             | Total Percent  | 0%      | 100%    | 0%      | 100%    | 0%      | 100%    |
|             | Total Enrolled | 0       | 9       | 0       | 7       | 0       | 8       |
| Filipino    |                |         |         |         |         |         |         |
| •           | Success        | 0%      | 0%      | 0%      | 100%    | 0%      | 100%    |
|             | Non-Success    | 0%      | 0%      | 0%      | 0%      | 0%      | 0%      |
|             | Withdrawal     | 0%      | 100%    | 0%      | 0%      | 0%      | 0%      |
|             | Total Percent  | 0%      | 100%    | 0%      | 100%    | 0%      | 100%    |
|             | Total Enrolled | 0       | 1       | 0       | 2       | 0       | 1       |
| Latino      |                | ·       | •       | •       | _       | •       | •       |
|             | Success        | 0%      | 30%     | 0%      | 80%     | 0%      | 100%    |
|             | Non-Success    | 0%      | 0%      | 0%      | 20%     | 0%      | 0%      |
|             | Withdrawal     | 0%      | 70%     | 0%      | 0%      | 0%      | 0%      |
|             | Total Percent  | 0%      | 100%    | 0%      | 100%    | 0%      | 100%    |
|             | Total Enrolled | 0       | 100 %   | 0       | 5       | 0       | 2       |
| Middle Ea   |                | U       | 10      | U       | 3       | U       | 2       |
| viiuuie La  | Success        | 0%      | 0%      | 0%      | 0%      | 0%      | 0%      |
|             | Non-Success    | 0%      | 0%      | 0%      | 0%      | 0%      | 0%      |
|             | Withdrawal     |         |         |         |         |         |         |
|             |                | 0%      | 0%      | 0%      | 0%      | 0%      | 0%      |
|             | Total Percent  | 0%      | 0%      | 0%      | 0%      | 0%      | 0%      |
|             | Total Enrolled | 0       | 0       | 0       | 0       | 0       | 0       |
| Native Am   |                | 201     | 00/     | 00/     | 00/     | 00/     | 201     |
|             | Success        | 0%      | 0%      | 0%      | 0%      | 0%      | 0%      |
|             | Non-Success    | 0%      | 0%      | 0%      | 0%      | 0%      | 0%      |
|             | Withdrawal     | 0%      | 100%    | 0%      | 0%      | 0%      | 0%      |
|             | Total Percent  | 0%      | 100%    | 0%      | 0%      | 0%      | 0%      |
|             | Total Enrolled | 0       | 1       | 0       | 0       | 0       | 0       |
| Pacific Isl |                |         |         |         |         |         |         |
|             | Success        | 0%      | 0%      | 0%      | 0%      | 0%      | 0%      |
|             | Non-Success    | 0%      | 0%      | 0%      | 0%      | 0%      | 0%      |
|             | Withdrawal     | 0%      | 0%      | 0%      | 0%      | 0%      | 0%      |
|             | Total Percent  | 0%      | 0%      | 0%      | 0%      | 0%      | 0%      |
|             | Total Enrolled | 0       | 0       | 0       | 0       | 0       | 0       |
| White       |                |         |         |         |         |         |         |
|             | Success        | 0%      | 83%     | 0%      | 100%    | 0%      | 100%    |
|             | Non-Success    | 0%      | 0%      | 0%      | 0%      | 0%      | 0%      |
|             | Withdrawal     | 0%      | 17%     | 0%      | 0%      | 0%      | 0%      |
|             | Total Percent  | 0%      | 100%    | 0%      | 100%    | 0%      | 100%    |
|             | Total Enrolled | 0       | 6       | 0       | 1       | 0       | 4       |