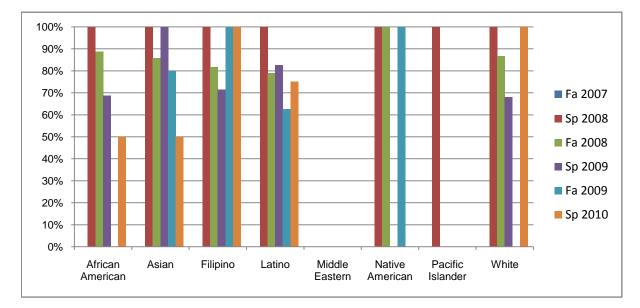

## Ethnicity\_Totals\_Course

Chabot Success Rates By Ethnicity and Semester Course: ECD 89

|           |                | Fa 2007 | Sp 2008 | Fa 2008 | Sp 2009 | Fa 2009 | Sp 2010 |
|-----------|----------------|---------|---------|---------|---------|---------|---------|
| African A | merican        |         |         |         |         |         |         |
|           | Success        | 0%      | 100%    | 89%     | 69%     | 0%      | 50%     |
|           | Non-Success    | 0%      | 0%      | 0%      | 19%     | 75%     | 0%      |
|           | Withdrawal     | 0%      | 0%      | 11%     | 13%     | 25%     | 50%     |
|           | Total Percent  | 0%      | 100%    | 100%    | 100%    | 100%    | 100%    |
|           | Total Enrolled | 0       | 6       | 9       | 16      | 4       | 4       |
| Asian     |                |         |         |         |         |         |         |
|           | Success        | 0%      | 100%    | 86%     | 100%    | 80%     | 50%     |
|           | Non-Success    | 0%      | 0%      | 0%      | 0%      | 0%      | 0%      |
|           | Withdrawal     | 0%      | 0%      | 14%     | 0%      | 20%     | 50%     |
|           | Total Percent  | 0%      | 100%    | 100%    | 100%    | 100%    | 100%    |
|           | Total Enrolled | 0       | 19      | 21      | 18      | 5       | 4       |
| Filipino  |                |         |         |         |         |         |         |
|           | Success        | 0%      | 100%    | 82%     | 71%     | 100%    | 100%    |
|           | Non-Success    | 0%      | 0%      | 0%      | 14%     | 0%      | 0%      |
|           | Withdrawal     | 0%      | 0%      | 18%     | 14%     | 0%      | 0%      |
|           | Total Percent  | 0%      | 100%    | 100%    | 100%    | 100%    | 100%    |
|           | Total Enrolled | 0       | 5       | 11      | 7       | 4       | 1       |
| Latino    |                |         |         |         |         |         |         |
|           | Success        | 0%      | 100%    | 79%     | 83%     | 63%     | 75%     |
|           | Non-Success    | 0%      | 0%      | 0%      | 17%     | 38%     | 0%      |
|           | Withdrawal     | 0%      | 0%      | 21%     | 0%      | 0%      | 25%     |
|           | Total Percent  | 0%      | 100%    | 100%    | 100%    | 100%    | 100%    |
|           | Total Enrolled | 0       | 20      | 19      | 29      | 16      | 12      |
| Middle Ea | astern         |         |         |         |         |         |         |
|           | Success        | 0%      | 0%      | 0%      | 0%      | 0%      | 0%      |
|           | Non-Success    | 0%      | 0%      | 0%      | 0%      | 0%      | 0%      |
|           | Withdrawal     | 0%      | 0%      | 0%      | 0%      | 0%      | 0%      |

|            | Total Percent  | 0% | 0%   | 0%   | 0%   | 0%   | 0%   |
|------------|----------------|----|------|------|------|------|------|
|            | Total Enrolled | 0  | 0    | 0    | 0    | 0    | 0    |
| Native A   | merican        |    |      |      |      |      |      |
|            | Success        | 0% | 100% | 100% | 0%   | 100% | 0%   |
|            | Non-Success    | 0% | 0%   | 0%   | 50%  | 0%   | 0%   |
|            | Withdrawal     | 0% | 0%   | 0%   | 50%  | 0%   | 0%   |
|            | Total Percent  | 0% | 100% | 100% | 100% | 100% | 0%   |
|            | Total Enrolled | 0  | 2    | 1    | 2    | 2    | 0    |
| Pacific Is | slander        |    |      |      |      |      |      |
|            | Success        | 0% | 100% | 0%   | 0%   | 0%   | 0%   |
|            | Non-Success    | 0% | 0%   | 0%   | 100% | 0%   | 0%   |
|            | Withdrawal     | 0% | 0%   | 0%   | 0%   | 0%   | 0%   |
|            | Total Percent  | 0% | 100% | 0%   | 100% | 0%   | 0%   |
|            | Total Enrolled | 0  | 1    | 0    | 1    | 0    | 0    |
| White      |                |    |      |      |      |      |      |
|            | Success        | 0% | 100% | 87%  | 68%  | 0%   | 100% |
|            | Non-Success    | 0% | 0%   | 0%   | 16%  | 0%   | 0%   |
|            | Withdrawal     | 0% | 0%   | 13%  | 16%  | 0%   | 0%   |
|            | Total Percent  | 0% | 100% | 100% | 100% | 0%   | 100% |
|            | Total Enrolled | 0  | 11   | 15   | 25   | 0    | 6    |