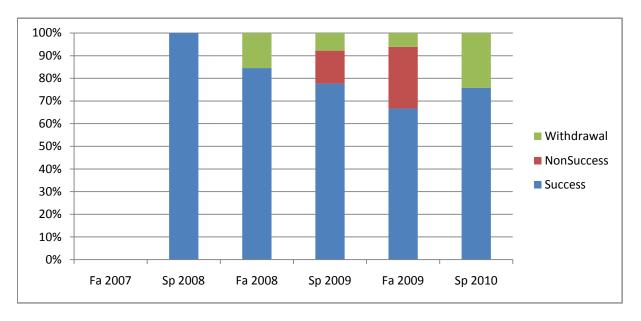

## College\_Totals\_Course

Chabot Success, Non-Success, and Withdrawal Rates By Semester Course: ECD 89

|                | Fa 2007 | Sp 2008 | Fa 2008 | Sp 2009 | Fa 2009 | Sp 2010 |
|----------------|---------|---------|---------|---------|---------|---------|
| Success        | 0%      | 100%    | 85%     | 78%     | 67%     | 76%     |
| Non-Success    | 0%      | 0%      | 0%      | 15%     | 27%     | 0%      |
| Withdrawal     | 0%      | 0%      | 15%     | 8%      | 6%      | 24%     |
| Total Percent  | 0%      | 100%    | 100%    | 100%    | 100%    | 100%    |
| Total Enrolled | 0       | 72      | 84      | 103     | 33      | 29      |