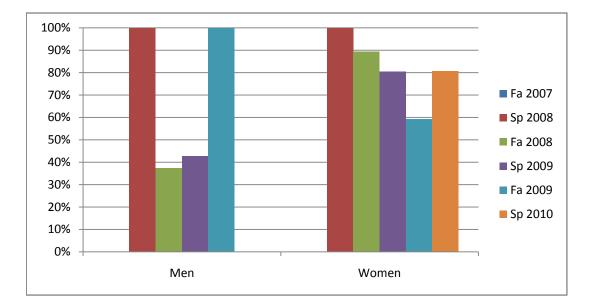

Chabot Success Rates By Gender and Semester Course: ECD 89

|                | Fa 2007 | Sp 2008 | Fa 2008 | Sp 2009 | Fa 2009 | Sp 2010 |
|----------------|---------|---------|---------|---------|---------|---------|
| Men            |         |         |         |         |         |         |
| Success        | 0%      | 100%    | 38%     | 43%     | 100%    | 0%      |
| Non-Success    | 0%      | 0%      | 0%      | 57%     | 0%      | 0%      |
| Withdrawal     | 0%      | 0%      | 63%     | 0%      | 0%      | 100%    |
| Total Percent  | 0%      | 100%    | 100%    | 100%    | 100%    | 100%    |
| Total Enrolled | 0       | 2       | 8       | 7       | 2       | 2       |
| Women          |         |         |         |         |         |         |
| Success        | 0%      | 100%    | 89%     | 80%     | 59%     | 81%     |
| Non-Success    | 0%      | 0%      | 0%      | 11%     | 33%     | 0%      |
| Withdrawal     | 0%      | 0%      | 11%     | 9%      | 7%      | 19%     |
| Total Percent  | 0%      | 100%    | 100%    | 100%    | 100%    | 100%    |
| Total Enrolled | 0       | 66      | 76      | 92      | 27      | 26      |