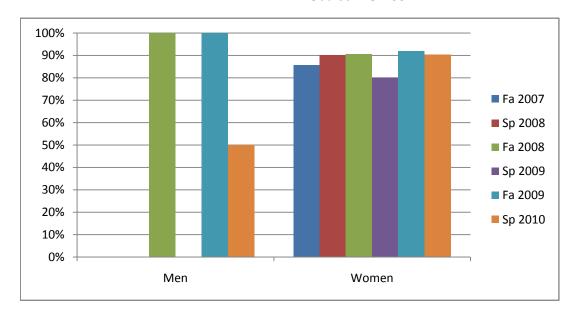

Chabot Success Rates By Gender and Semester Course: ECD 90

|                | Fa 2007 | Sp 2008 | Fa 2008 | Sp 2009 | Fa 2009 | Sp 2010 |
|----------------|---------|---------|---------|---------|---------|---------|
| Men            |         | -       |         | -       |         |         |
| Success        | 0%      | 0%      | 100%    | 0%      | 100%    | 50%     |
| Non-Success    | 0%      | 0%      | 0%      | 0%      | 0%      | 0%      |
| Withdrawal     | 0%      | 0%      | 0%      | 0%      | 0%      | 50%     |
| Total Percent  | 0%      | 0%      | 100%    | 0%      | 100%    | 100%    |
| Total Enrolled | 0       | 0       | 2       | 0       | 1       | 2       |
| Women          |         |         |         |         |         |         |
| Success        | 86%     | 90%     | 91%     | 80%     | 92%     | 90%     |
| Non-Success    | 4%      | 7%      | 0%      | 10%     | 2%      | 6%      |
| Withdrawal     | 11%     | 3%      | 9%      | 10%     | 6%      | 3%      |
| Total Percent  | 100%    | 100%    | 100%    | 100%    | 100%    | 100%    |
| Total Enrolled | 28      | 30      | 32      | 40      | 49      | 31      |