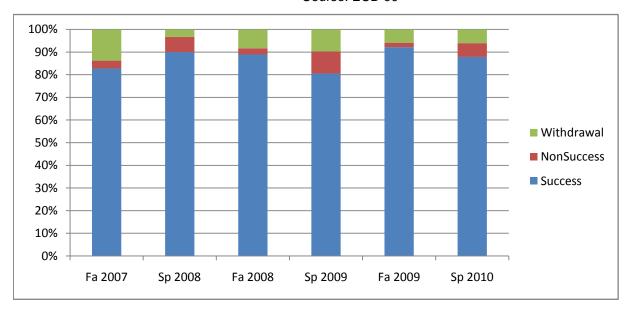

Chabot Success, Non-Success, and Withdrawal Rates By Semester Course: ECD 90

|                | Fa 2007 | Sp 2008 | Fa 2008 | Sp 2009 | Fa 2009 | Sp 2010 |
|----------------|---------|---------|---------|---------|---------|---------|
| Success        | 83%     | 90%     | 89%     | 80%     | 92%     | 88%     |
| Non-Success    | 3%      | 7%      | 3%      | 10%     | 2%      | 6%      |
| Withdrawal     | 14%     | 3%      | 8%      | 10%     | 6%      | 6%      |
| Total Percent  | 100%    | 100%    | 100%    | 100%    | 100%    | 100%    |
| Total Enrolled | 29      | 30      | 36      | 41      | 51      | 33      |