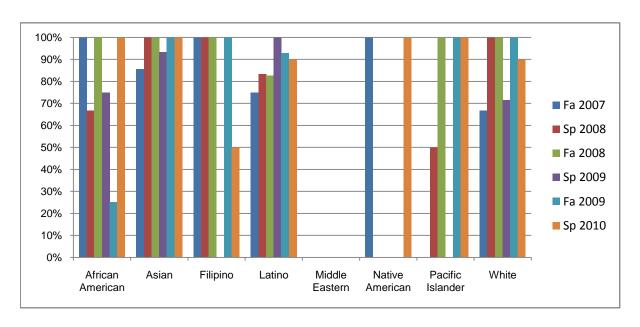

Chabot Success Rates By Ethnicity and Semester Course: ECD 90

|           |                | Fa 2007 | Sp 2008 | Fa 2008 | Sp 2009 | Fa 2009 | Sp 2010 |
|-----------|----------------|---------|---------|---------|---------|---------|---------|
| African A | merican        |         |         |         |         |         |         |
|           | Success        | 100%    | 67%     | 100%    | 75%     | 25%     | 100%    |
|           | Non-Success    | 0%      | 33%     | 0%      | 0%      | 25%     | 0%      |
|           | Withdrawal     | 0%      | 0%      | 0%      | 25%     | 50%     | 0%      |
|           | Total Percent  | 100%    | 100%    | 100%    | 100%    | 100%    | 100%    |
|           | Total Enrolled | 3       | 3       | 2       | 8       | 4       | 4       |
| Asian     |                |         |         |         |         |         |         |
|           | Success        | 86%     | 100%    | 100%    | 93%     | 100%    | 100%    |
|           | Non-Success    | 0%      | 0%      | 0%      | 7%      | 0%      | 0%      |
|           | Withdrawal     | 14%     | 0%      | 0%      | 0%      | 0%      | 0%      |
|           | Total Percent  | 100%    | 100%    | 100%    | 100%    | 100%    | 100%    |
|           | Total Enrolled | 7       | 8       | 1       | 15      | 16      | 3       |
| Filipino  |                |         |         |         |         |         |         |
| _         | Success        | 100%    | 100%    | 100%    | 0%      | 100%    | 50%     |
|           | Non-Success    | 0%      | 0%      | 0%      | 0%      | 0%      | 50%     |
|           | Withdrawal     | 0%      | 0%      | 0%      | 100%    | 0%      | 0%      |
|           | Total Percent  | 100%    | 100%    | 100%    | 100%    | 100%    | 100%    |
|           | Total Enrolled | 1       | 1       | 4       | 1       | 4       | 2       |
| Latino    |                |         |         |         |         |         |         |
|           | Success        | 75%     | 83%     | 83%     | 100%    | 93%     | 90%     |
|           | Non-Success    | 0%      | 0%      | 4%      | 0%      | 0%      | 10%     |
|           | Withdrawal     | 25%     | 17%     | 13%     | 0%      | 7%      | 0%      |
|           | Total Percent  | 100%    | 100%    | 100%    | 100%    | 100%    | 100%    |
|           | Total Enrolled | 4       | 6       | 23      | 6       | 14      | 10      |
| Middle Ea | astern         |         |         |         |         |         |         |
|           | Success        | 0%      | 0%      | 0%      | 0%      | 0%      | 0%      |
|           | Non-Success    | 0%      | 0%      | 0%      | 0%      | 0%      | 0%      |
|           | Withdrawal     | 0%      | 0%      | 0%      | 0%      | 0%      | 0%      |

|            | Total Percent  | 0%   | 0%   | 0%   | 0%   | 0%   | 0%   |
|------------|----------------|------|------|------|------|------|------|
|            | Total Enrolled | 0    | 0    | 0    | 0    | 0    | 0    |
| Native An  | nerican        |      |      |      |      |      |      |
|            | Success        | 100% | 0%   | 0%   | 0%   | 0%   | 100% |
|            | Non-Success    | 0%   | 0%   | 0%   | 0%   | 0%   | 0%   |
|            | Withdrawal     | 0%   | 0%   | 0%   | 0%   | 0%   | 0%   |
|            | Total Percent  | 100% | 0%   | 0%   | 0%   | 0%   | 100% |
|            | Total Enrolled | 1    | 0    | 0    | 0    | 0    | 1    |
| Pacific Is | lander         |      |      |      |      |      |      |
|            | Success        | 0%   | 50%  | 100% | 0%   | 100% | 100% |
|            | Non-Success    | 0%   | 50%  | 0%   | 0%   | 0%   | 0%   |
|            | Withdrawal     | 0%   | 0%   | 0%   | 0%   | 0%   | 0%   |
|            | Total Percent  | 0%   | 100% | 100% | 0%   | 100% | 100% |
|            | Total Enrolled | 0    | 2    | 1    | 0    | 1    | 2    |
| White      |                |      |      |      |      |      |      |
|            | Success        | 67%  | 100% | 100% | 71%  | 100% | 90%  |
|            | Non-Success    | 11%  | 0%   | 0%   | 14%  | 0%   | 0%   |
|            | Withdrawal     | 22%  | 0%   | 0%   | 14%  | 0%   | 10%  |
|            | Total Percent  | 100% | 100% | 100% | 100% | 100% | 100% |
|            | Total Enrolled | 9    | 6    | 4    | 7    | 10   | 10   |