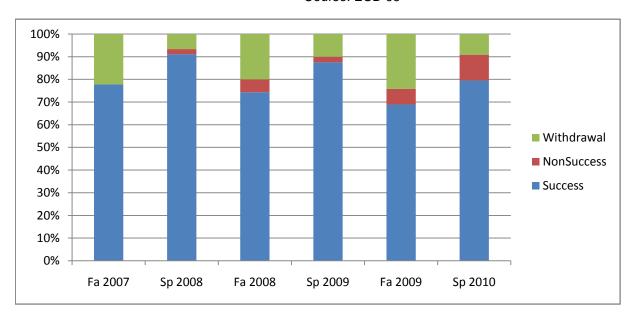

Chabot Success, Non-Success, and Withdrawal Rates By Semester Course: ECD 95

|                | Fa 2007 | Sp 2008 | Fa 2008 | Sp 2009 | Fa 2009 | Sp 2010 |
|----------------|---------|---------|---------|---------|---------|---------|
| Success        | 78%     | 91%     | 74%     | 88%     | 69%     | 80%     |
| Non-Success    | 0%      | 2%      | 6%      | 3%      | 7%      | 11%     |
| Withdrawal     | 22%     | 7%      | 20%     | 10%     | 24%     | 9%      |
| Total Percent  | 100%    | 100%    | 100%    | 100%    | 100%    | 100%    |
| Total Enrolled | 36      | 45      | 35      | 40      | 29      | 44      |