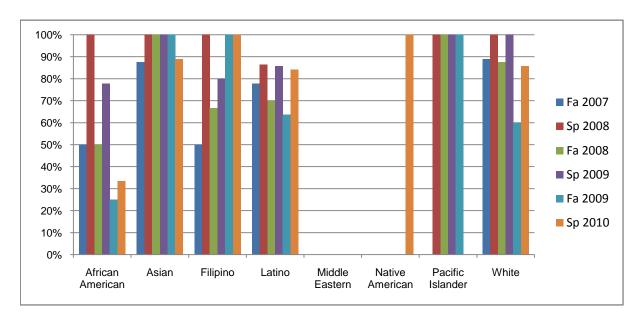

Chabot Success Rates By Ethnicity and Semester Course: ECD 95

|           |                | Fa 2007 | Sp 2008 | Fa 2008 | Sp 2009 | Fa 2009 | Sp 2010 |
|-----------|----------------|---------|---------|---------|---------|---------|---------|
| African A | American       |         | •       |         | •       |         |         |
|           | Success        | 50%     | 100%    | 50%     | 78%     | 25%     | 33%     |
|           | Non-Success    | 0%      | 0%      | 13%     | 0%      | 25%     | 50%     |
|           | Withdrawal     | 50%     | 0%      | 38%     | 22%     | 50%     | 17%     |
|           | Total Percent  | 100%    | 100%    | 100%    | 100%    | 100%    | 100%    |
|           | Total Enrolled | 6       | 2       | 8       | 9       | 4       | 6       |
| Asian     |                |         |         |         |         |         |         |
|           | Success        | 88%     | 100%    | 100%    | 100%    | 100%    | 89%     |
|           | Non-Success    | 0%      | 0%      | 0%      | 0%      | 0%      | 11%     |
|           | Withdrawal     | 13%     | 0%      | 0%      | 0%      | 0%      | 0%      |
|           | Total Percent  | 100%    | 100%    | 100%    | 100%    | 100%    | 100%    |
|           | Total Enrolled | 8       | 9       | 4       | 3       | 5       | 9       |
| Filipino  |                |         |         |         |         |         |         |
|           | Success        | 50%     | 100%    | 67%     | 80%     | 100%    | 100%    |
|           | Non-Success    | 0%      | 0%      | 0%      | 0%      | 0%      | 0%      |
|           | Withdrawal     | 50%     | 0%      | 33%     | 20%     | 0%      | 0%      |
|           | Total Percent  | 100%    | 100%    | 100%    | 100%    | 100%    | 100%    |
|           | Total Enrolled | 2       | 2       | 3       | 5       | 2       | 2       |
| Latino    |                |         |         |         |         |         |         |
|           | Success        | 78%     | 86%     | 70%     | 86%     | 64%     | 84%     |
|           | Non-Success    | 0%      | 5%      | 10%     | 7%      | 9%      | 5%      |
|           | Withdrawal     | 22%     | 9%      | 20%     | 7%      | 27%     | 11%     |
|           | Total Percent  | 100%    | 100%    | 100%    | 100%    | 100%    | 100%    |
|           | Total Enrolled | 9       | 22      | 10      | 14      | 11      | 19      |
| Middle E  | astern         |         |         |         |         |         |         |
|           | Success        | 0%      | 0%      | 0%      | 0%      | 0%      | 0%      |
|           | Non-Success    | 0%      | 0%      | 0%      | 0%      | 0%      | 0%      |
|           | Withdrawal     | 0%      | 0%      | 0%      | 0%      | 0%      | 0%      |
|           |                |         |         |         |         |         |         |

|            | Total Percent  | 0%   | 0%   | 0%   | 0%   | 0%   | 0%   |
|------------|----------------|------|------|------|------|------|------|
|            | Total Enrolled | 0    | 0    | 0    | 0    | 0    | 0    |
| Native A   | merican        |      |      |      |      |      |      |
|            | Success        | 0%   | 0%   | 0%   | 0%   | 0%   | 100% |
|            | Non-Success    | 0%   | 0%   | 0%   | 0%   | 0%   | 0%   |
|            | Withdrawal     | 0%   | 0%   | 0%   | 0%   | 0%   | 0%   |
|            | Total Percent  | 0%   | 0%   | 0%   | 0%   | 0%   | 100% |
|            | Total Enrolled | 0    | 0    | 0    | 0    | 0    | 1    |
| Pacific Is | slander        |      |      |      |      |      |      |
|            | Success        | 0%   | 100% | 100% | 100% | 100% | 0%   |
|            | Non-Success    | 0%   | 0%   | 0%   | 0%   | 0%   | 0%   |
|            | Withdrawal     | 0%   | 0%   | 0%   | 0%   | 0%   | 0%   |
|            | Total Percent  | 0%   | 100% | 100% | 100% | 100% | 0%   |
|            | Total Enrolled | 0    | 1    | 1    | 2    | 1    | 0    |
| White      |                |      |      |      |      |      |      |
|            | Success        | 89%  | 100% | 88%  | 100% | 60%  | 86%  |
|            | Non-Success    | 0%   | 0%   | 0%   | 0%   | 0%   | 0%   |
|            | Withdrawal     | 11%  | 0%   | 13%  | 0%   | 40%  | 14%  |
|            | Total Percent  | 100% | 100% | 100% | 100% | 100% | 100% |
|            | Total Enrolled | 9    | 4    | 8    | 3    | 5    | 7    |