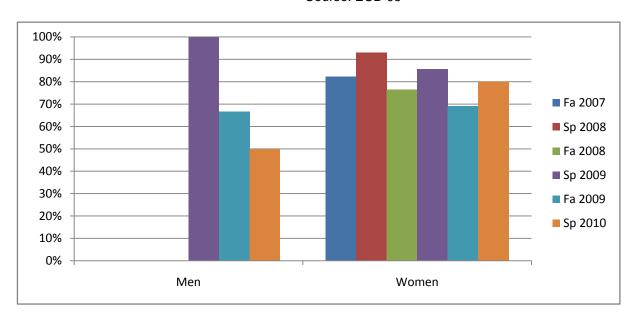

Chabot Success Rates By Gender and Semester Course: ECD 95

|                | Fa 2007 | Sp 2008 | Fa 2008 | Sp 2009 | Fa 2009 | Sp 2010 |
|----------------|---------|---------|---------|---------|---------|---------|
| Men            |         |         |         | -       |         | -       |
| Success        | 0%      | 0%      | 0%      | 100%    | 67%     | 50%     |
| Non-Success    | 0%      | 0%      | 0%      | 0%      | 0%      | 50%     |
| Withdrawal     | 100%    | 100%    | 100%    | 0%      | 33%     | 0%      |
| Total Percent  | 100%    | 100%    | 100%    | 100%    | 100%    | 100%    |
| Total Enrolled | 2       | 1       | 1       | 4       | 3       | 2       |
| Women          |         |         |         |         |         |         |
| Success        | 82%     | 93%     | 76%     | 86%     | 69%     | 80%     |
| Non-Success    | 0%      | 2%      | 6%      | 3%      | 8%      | 10%     |
| Withdrawal     | 18%     | 5%      | 18%     | 11%     | 23%     | 10%     |
| Total Percent  | 100%    | 100%    | 100%    | 100%    | 100%    | 100%    |
| Total Enrolled | 34      | 43      | 34      | 35      | 26      | 40      |