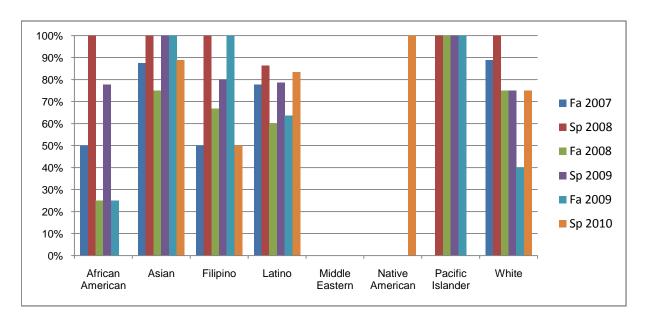

Chabot Success Rates By Ethnicity and Semester Course: ECD 96

|                  |                | Fa 2007 | Sp 2008 | Fa 2008 | Sp 2009 | Fa 2009 | Sp 2010 |
|------------------|----------------|---------|---------|---------|---------|---------|---------|
| African American |                |         | •       |         |         |         |         |
|                  | Success        | 50%     | 100%    | 25%     | 78%     | 25%     | 0%      |
|                  | Non-Success    | 0%      | 0%      | 38%     | 0%      | 25%     | 83%     |
|                  | Withdrawal     | 50%     | 0%      | 38%     | 22%     | 50%     | 17%     |
|                  | Total Percent  | 100%    | 100%    | 100%    | 100%    | 100%    | 100%    |
|                  | Total Enrolled | 6       | 2       | 8       | 9       | 4       | 6       |
| Asian            |                |         |         |         |         |         |         |
|                  | Success        | 88%     | 100%    | 75%     | 100%    | 100%    | 89%     |
|                  | Non-Success    | 0%      | 0%      | 25%     | 0%      | 0%      | 11%     |
|                  | Withdrawal     | 13%     | 0%      | 0%      | 0%      | 0%      | 0%      |
|                  | Total Percent  | 100%    | 100%    | 100%    | 100%    | 100%    | 100%    |
|                  | Total Enrolled | 8       | 9       | 4       | 3       | 5       | 9       |
| Filipino         |                |         |         |         |         |         |         |
|                  | Success        | 50%     | 100%    | 67%     | 80%     | 100%    | 50%     |
|                  | Non-Success    | 0%      | 0%      | 0%      | 0%      | 0%      | 50%     |
|                  | Withdrawal     | 50%     | 0%      | 33%     | 20%     | 0%      | 0%      |
|                  | Total Percent  | 100%    | 100%    | 100%    | 100%    | 100%    | 100%    |
|                  | Total Enrolled | 2       | 2       | 3       | 5       | 2       | 2       |
| Latino           |                |         |         |         |         |         |         |
|                  | Success        | 78%     | 86%     | 60%     | 79%     | 64%     | 83%     |
|                  | Non-Success    | 0%      | 5%      | 20%     | 14%     | 9%      | 11%     |
|                  | Withdrawal     | 22%     | 9%      | 20%     | 7%      | 27%     | 6%      |
|                  | Total Percent  | 100%    | 100%    | 100%    | 100%    | 100%    | 100%    |
|                  | Total Enrolled | 9       | 22      | 10      | 14      | 11      | 18      |
| Middle E         | astern         |         |         |         |         |         |         |
|                  | Success        | 0%      | 0%      | 0%      | 0%      | 0%      | 0%      |
|                  | Non-Success    | 0%      | 0%      | 0%      | 0%      | 0%      | 0%      |
|                  | Withdrawal     | 0%      | 0%      | 0%      | 0%      | 0%      | 0%      |
|                  |                |         |         |         |         |         |         |

|                  | Total Percent  | 0%   | 0%   | 0%   | 0%   | 0%   | 0%   |  |
|------------------|----------------|------|------|------|------|------|------|--|
|                  | Total Enrolled | 0    | 0    | 0    | 0    | 0    | 0    |  |
| Native American  |                |      |      |      |      |      |      |  |
|                  | Success        | 0%   | 0%   | 0%   | 0%   | 0%   | 100% |  |
|                  | Non-Success    | 0%   | 0%   | 0%   | 0%   | 0%   | 0%   |  |
|                  | Withdrawal     | 0%   | 0%   | 0%   | 0%   | 0%   | 0%   |  |
|                  | Total Percent  | 0%   | 0%   | 0%   | 0%   | 0%   | 100% |  |
|                  | Total Enrolled | 0    | 0    | 0    | 0    | 0    | 1    |  |
| Pacific Islander |                |      |      |      |      |      |      |  |
|                  | Success        | 0%   | 100% | 100% | 100% | 100% | 0%   |  |
|                  | Non-Success    | 0%   | 0%   | 0%   | 0%   | 0%   | 0%   |  |
|                  | Withdrawal     | 0%   | 0%   | 0%   | 0%   | 0%   | 0%   |  |
|                  | Total Percent  | 0%   | 100% | 100% | 100% | 100% | 0%   |  |
|                  | Total Enrolled | 0    | 1    | 1    | 2    | 1    | 0    |  |
| White            |                |      |      |      |      |      |      |  |
|                  | Success        | 89%  | 100% | 75%  | 75%  | 40%  | 75%  |  |
|                  | Non-Success    | 0%   | 0%   | 13%  | 0%   | 20%  | 0%   |  |
|                  | Withdrawal     | 11%  | 0%   | 13%  | 25%  | 40%  | 25%  |  |
|                  | Total Percent  | 100% | 100% | 100% | 100% | 100% | 100% |  |
|                  | Total Enrolled | 9    | 4    | 8    | 4    | 5    | 8    |  |