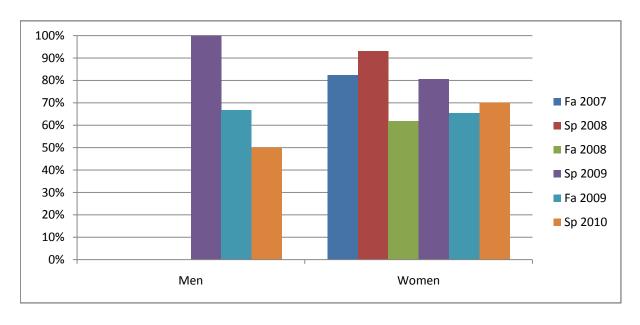

Chabot Success Rates By Gender and Semester Course: ECD 96

|                | Fa 2007 | Sp 2008 | Fa 2008 | Sp 2009 | Fa 2009 | Sp 2010 |
|----------------|---------|---------|---------|---------|---------|---------|
| Men            |         |         |         |         |         |         |
| Success        | 0%      | 0%      | 0%      | 100%    | 67%     | 50%     |
| Non-Success    | 0%      | 0%      | 0%      | 0%      | 0%      | 50%     |
| Withdrawal     | 100%    | 100%    | 100%    | 0%      | 33%     | 0%      |
| Total Percent  | 100%    | 100%    | 100%    | 100%    | 100%    | 100%    |
| Total Enrolled | 2       | 1       | 1       | 4       | 3       | 2       |
| Women          |         |         |         |         |         |         |
| Success        | 82%     | 93%     | 62%     | 81%     | 65%     | 70%     |
| Non-Success    | 0%      | 2%      | 21%     | 6%      | 12%     | 20%     |
| Withdrawal     | 18%     | 5%      | 18%     | 14%     | 23%     | 10%     |
| Total Percent  | 100%    | 100%    | 100%    | 100%    | 100%    | 100%    |
| Total Enrolled | 34      | 43      | 34      | 36      | 26      | 40      |