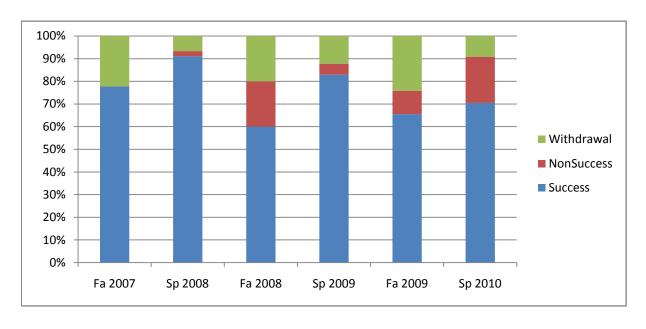

Chabot Success, Non-Success, and Withdrawal Rates By Semester Course: ECD 96

|                | Fa 2007 | Sp 2008 | Fa 2008 | Sp 2009 | Fa 2009 | Sp 2010 |
|----------------|---------|---------|---------|---------|---------|---------|
| Success        | 78%     | 91%     | 60%     | 83%     | 66%     | 70%     |
| Non-Success    | 0%      | 2%      | 20%     | 5%      | 10%     | 20%     |
| Withdrawal     | 22%     | 7%      | 20%     | 12%     | 24%     | 9%      |
| Total Percent  | 100%    | 100%    | 100%    | 100%    | 100%    | 100%    |
| Total Enrolled | 36      | 45      | 35      | 41      | 29      | 44      |