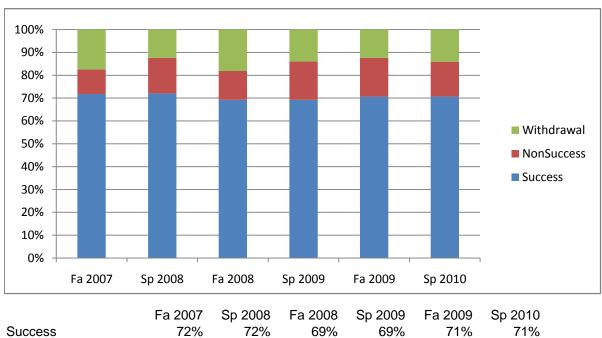

Chabot Success, Non-Success, and Withdrawal Rates By Semester Discipline: ECD

|                | Fa 2007 | Sp 2008 | Fa 2008 | Sp 2009 | Fa 2009 | Sp 2010 |
|----------------|---------|---------|---------|---------|---------|---------|
| Success        | 72%     | 72%     | 69%     | 69%     | 71%     | 71%     |
| Non-Success    | 11%     | 16%     | 13%     | 17%     | 17%     | 15%     |
| Withdrawal     | 17%     | 12%     | 18%     | 14%     | 12%     | 14%     |
| Total Percent  | 100%    | 100%    | 100%    | 100%    | 100%    | 100%    |
| Total Enrolled | 915     | 1,057   | 1,047   | 1,029   | 982     | 1,025   |