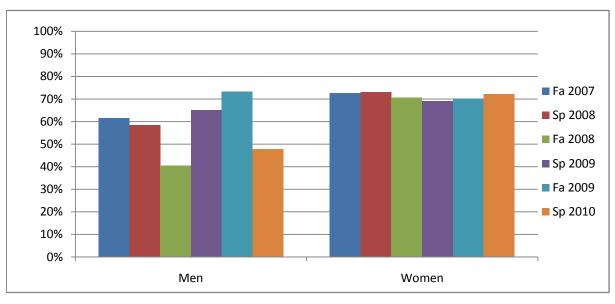

Chabot Success Rates By Gender and Semester Discipline: ECD

|                | Fa 2007 | Sp 2008 | Fa 2008 | Sp 2009 | Fa 2009 | Sp 2010 |
|----------------|---------|---------|---------|---------|---------|---------|
| Men            |         |         |         |         |         |         |
| Success        | 61%     | 58%     | 40%     | 65%     | 73%     | 48%     |
| Non-Success    | 18%     | 20%     | 23%     | 24%     | 13%     | 22%     |
| Withdrawal     | 21%     | 22%     | 37%     | 11%     | 14%     | 30%     |
| Total Percent  | 100%    | 100%    | 100%    | 100%    | 100%    | 100%    |
| Total Enrolled | 57      | 60      | 52      | 63      | 56      | 67      |
| Women          |         |         |         |         |         |         |
| Success        | 72%     | 73%     | 71%     | 69%     | 70%     | 72%     |
| Non-Success    | 10%     | 15%     | 12%     | 16%     | 17%     | 15%     |
| Withdrawal     | 17%     | 12%     | 17%     | 15%     | 12%     | 13%     |
| Total Percent  | 100%    | 100%    | 100%    | 100%    | 100%    | 100%    |
| Total Enrolled | 835     | 976     | 970     | 941     | 904     | 939     |