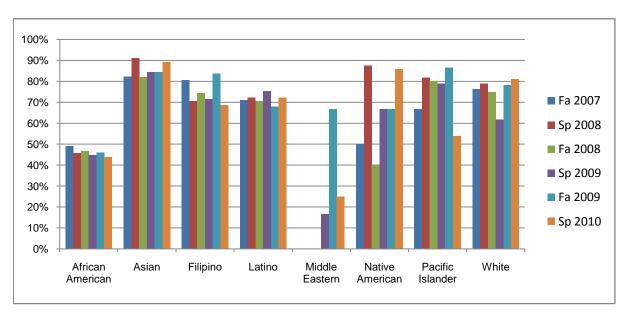

Chabot Success Rates By Ethnicity and Semester Discipline: ECD

|                  |              | Fa 2007 | Sp 2008 | Fa 2008 | Sp 2009 | Fa 2009 | Sp 2010 |
|------------------|--------------|---------|---------|---------|---------|---------|---------|
| African American |              |         |         |         |         |         |         |
| Su               | ccess        | 49%     | 46%     | 47%     | 45%     | 46%     | 44%     |
| No               | n-Success    | 18%     | 24%     | 20%     | 25%     | 31%     | 30%     |
| Wi               | thdrawal     | 33%     | 30%     | 33%     | 31%     | 23%     | 27%     |
| To               | tal Percent  | 100%    | 100%    | 100%    | 100%    | 100%    | 100%    |
| To               | tal Enrolled | 147     | 140     | 167     | 154     | 159     | 162     |
| Asian            |              |         |         |         |         |         |         |
| Su               | ccess        | 82%     | 91%     | 82%     | 85%     | 85%     | 89%     |
| No               | n-Success    | 5%      | 5%      | 7%      | 11%     | 8%      | 7%      |
| Wi               | thdrawal     | 13%     | 4%      | 11%     | 4%      | 8%      | 4%      |
| To               | tal Percent  | 100%    | 100%    | 100%    | 100%    | 100%    | 100%    |
| To               | tal Enrolled | 170     | 167     | 166     | 181     | 194     | 176     |
| Filipino         |              |         |         |         |         |         |         |
| Su               | ccess        | 81%     | 70%     | 74%     | 71%     | 84%     | 69%     |
| No               | n-Success    | 10%     | 16%     | 9%      | 14%     | 7%      | 17%     |
| Wi               | thdrawal     | 10%     | 13%     | 17%     | 14%     | 9%      | 15%     |
| To               | tal Percent  | 100%    | 100%    | 100%    | 100%    | 100%    | 100%    |
| To               | tal Enrolled | 62      | 61      | 70      | 63      | 55      | 54      |
| Latino           |              |         |         |         |         |         |         |
| Su               | ccess        | 71%     | 72%     | 71%     | 75%     | 68%     | 72%     |
| No               | n-Success    | 13%     | 18%     | 13%     | 16%     | 18%     | 14%     |
| Wi               | thdrawal     | 16%     | 10%     | 16%     | 8%      | 14%     | 14%     |
| To               | tal Percent  | 100%    | 100%    | 100%    | 100%    | 100%    | 100%    |
| To               | tal Enrolled | 308     | 378     | 379     | 345     | 336     | 380     |
| Middle Easter    |              |         |         |         |         |         |         |
| Su               | ccess        | 0%      | 0%      | 0%      | 17%     | 67%     | 25%     |

|            | Non-Success    | 0%   | 0%   | 100% | 17%  | 0%   | 0%   |
|------------|----------------|------|------|------|------|------|------|
|            | Withdrawal     | 0%   | 0%   | 0%   | 67%  | 33%  | 75%  |
|            | Total Percent  | 0%   | 0%   | 100% | 100% | 100% | 100% |
|            | Total Enrolled | 0    | 0    | 1    | 6    | 3    | 4    |
| Native Ar  | nerican        |      |      |      |      |      |      |
|            | Success        | 50%  | 88%  | 40%  | 67%  | 67%  | 86%  |
|            | Non-Success    | 50%  | 0%   | 40%  | 17%  | 17%  | 0%   |
|            | Withdrawal     | 0%   | 13%  | 20%  | 17%  | 17%  | 14%  |
|            | Total Percent  | 100% | 100% | 100% | 100% | 100% | 100% |
|            | Total Enrolled | 2    | 8    | 5    | 6    | 6    | 7    |
| Pacific Is | lander         |      |      |      |      |      |      |
|            | Success        | 67%  | 82%  | 80%  | 79%  | 87%  | 54%  |
|            | Non-Success    | 0%   | 9%   | 0%   | 11%  | 7%   | 23%  |
|            | Withdrawal     | 33%  | 9%   | 20%  | 11%  | 7%   | 23%  |
|            | Total Percent  | 100% | 100% | 100% | 100% | 100% | 100% |
|            | Total Enrolled | 6    | 22   | 10   | 19   | 15   | 13   |
| White      |                |      |      |      |      |      |      |
|            | Success        | 76%  | 79%  | 75%  | 62%  | 78%  | 81%  |
|            | Non-Success    | 9%   | 12%  | 10%  | 19%  | 14%  | 10%  |
|            | Withdrawal     | 15%  | 9%   | 15%  | 19%  | 8%   | 9%   |
|            | Total Percent  | 100% | 100% | 100% | 100% | 100% | 100% |
|            | Total Enrolled | 156  | 190  | 175  | 178  | 169  | 169  |