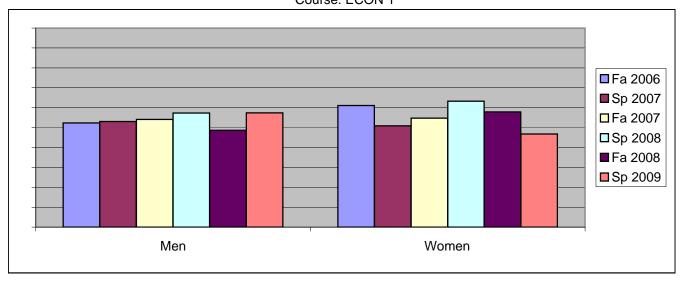

Chabot Success Rates By Gender and Semester Course: ECON 1

|                | Fa 2006 | Sp 2007 | Fa 2007 | Sp 2008 | Fa 2008 | Sp 2009 |
|----------------|---------|---------|---------|---------|---------|---------|
| Men            |         | •       |         | •       |         |         |
| Success        | 52%     | 53%     | 54%     | 57%     | 49%     | 57%     |
| Non-Success    | 13%     | 7%      | 11%     | 26%     | 27%     | 31%     |
| Withdrawal     | 34%     | 40%     | 35%     | 17%     | 24%     | 12%     |
| Total Percent  | 100%    | 100%    | 100%    | 100%    | 100%    | 100%    |
| Total Enrolled | 128     | 81      | 109     | 82      | 150     | 101     |
| Women          |         |         |         |         |         |         |
| Success        | 61%     | 51%     | 55%     | 63%     | 58%     | 47%     |
| Non-Success    | 11%     | 5%      | 13%     | 14%     | 20%     | 34%     |
| Withdrawal     | 28%     | 44%     | 33%     | 23%     | 22%     | 19%     |
| Total Percent  | 100%    | 100%    | 100%    | 100%    | 100%    | 100%    |
| Total Enrolled | 90      | 55      | 95      | 79      | 121     | 62      |