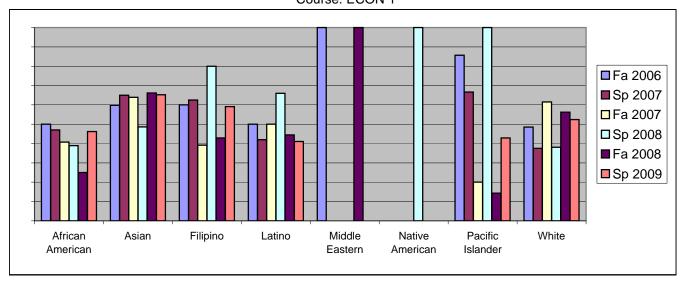

Chabot Success Rates By Ethnicity and Semester Course: ECON 1

|           |                | Fa 2006 | Sp 2007 | Fa 2007 | Sp 2008 | Fa 2008 | Sp 2009 |
|-----------|----------------|---------|---------|---------|---------|---------|---------|
| African A | merican        |         |         |         |         |         |         |
|           | Success        | 50%     |         |         | 39%     |         |         |
|           | Non-Success    | 6%      |         |         | 33%     |         |         |
|           | Withdrawal     | 44%     | 53%     | 52%     | 28%     |         |         |
|           | Total Percent  | 100%    |         |         |         |         |         |
|           | Total Enrolled | 18      | 17      | 27      | 18      | 32      | 13      |
| Asian     |                |         |         |         |         |         |         |
|           | Success        | 60%     |         |         |         |         |         |
|           | Non-Success    | 17%     | 0%      | 15%     | 23%     | 20%     | 35%     |
|           | Withdrawal     | 23%     | 35%     | 21%     | 29%     |         |         |
|           | Total Percent  | 100%    |         |         |         |         |         |
|           | Total Enrolled | 77      | 40      | 72      | 35      | 118     | 46      |
| Filipino  |                |         |         |         |         |         |         |
|           | Success        | 60%     | 63%     | 39%     | 80%     | 43%     | 59%     |
|           | Non-Success    | 0%      | 25%     | 13%     | 5%      | 24%     | 27%     |
|           | Withdrawal     | 40%     | 13%     | 48%     | 15%     | 33%     | 14%     |
|           | Total Percent  | 100%    | 100%    | 100%    | 100%    | 100%    | 100%    |
|           | Total Enrolled | 20      | 8       | 23      | 20      | 21      | 22      |
| Latino    |                |         |         |         |         |         |         |
|           | Success        | 50%     | 42%     | 50%     | 66%     | 44%     | 41%     |
|           | Non-Success    | 16%     | 16%     | 13%     | 21%     | 31%     | 38%     |
|           | Withdrawal     | 34%     | 42%     | 37%     | 13%     | 24%     | 21%     |
|           | Total Percent  | 100%    | 100%    | 100%    | 100%    | 100%    | 100%    |
|           | Total Enrolled | 38      | 31      | 38      | 47      | 45      | 39      |
| Middle E  | astern         |         |         |         |         |         |         |
|           | Success        | 100%    | 0%      | 0%      | 0%      | 100%    | 0%      |
|           | Non-Success    | 0%      | 0%      | 0%      | 0%      | 0%      | 0%      |
|           | Withdrawal     | 0%      | 0%      | 0%      | 0%      | 0%      | 0%      |
|           | Total Percent  | 100%    | 0%      | 0%      | 0%      | 100%    | 0%      |
|           | Total Enrolled | 1       | 0       | 0       | 0       | 1       | 0       |
| Native Ar | merican        |         |         |         |         |         |         |
|           | Success        | 0%      | 0%      | 0%      | 100%    | 0%      | 0%      |
|           | Non-Success    | 0%      | 0%      | 0%      | 0%      | 0%      | 0%      |
|           | Withdrawal     | 100%    | 0%      | 100%    | 0%      | 0%      | 0%      |
|           |                |         |         |         |         |         |         |

|            | Total Percent          | 100%             | 0%              | 100%            | 100%            | 0%                     | 0%                     |  |
|------------|------------------------|------------------|-----------------|-----------------|-----------------|------------------------|------------------------|--|
|            | Total Enrolled         | 1                | 0               | 1               | 1               | 0                      | 0                      |  |
| Pacific Is | slander                |                  |                 |                 |                 |                        |                        |  |
|            | Success                | 86%              | 67%             | 20%             | 100%            | 14%                    | 43%                    |  |
|            | Non-Success            | 7%               | 0%              | 20%             | 0%              | 43%                    | 29%                    |  |
|            | Withdrawal             | 7%               | 33%             | 60%             | 0%              | 43%                    | 29%                    |  |
|            | Total Percent          | 100%             | 100%            | 100%            | 100%            | 100%                   | 100%                   |  |
|            |                        |                  |                 |                 |                 |                        |                        |  |
|            | Total Enrolled         | 14               | 3               | 5               | 4               | 7                      | 7                      |  |
| White      | Total Enrolled         | 14               | 3               | 5               | 4               | 7                      | 7                      |  |
| White      | Total Enrolled Success | <b>14</b><br>48% | <b>3</b><br>38% | <b>5</b><br>62% | <b>4</b><br>38% | <b>7</b><br>56%        | <b>7</b><br>52%        |  |
| White      | _                      |                  | _               | _               | -               | <b>7</b><br>56%<br>16% | <b>7</b><br>52%<br>24% |  |
| White      | Success                | 48%              | 38%             | 62%             | 38%             |                        |                        |  |
| White      | Success<br>Non-Success | 48%<br>9%        | 38%<br>8%       | 62%<br>4%       | 38%<br>29%      | 16%                    | 24%                    |  |