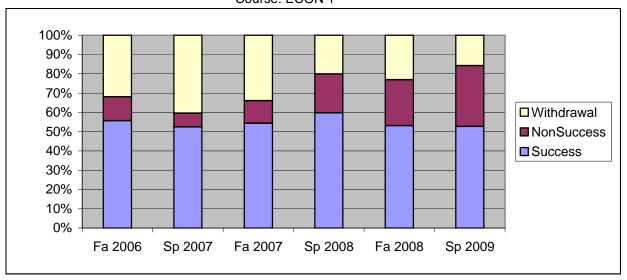

Chabot Success, Non-Success, and Withdrawal Rates By Semester Course: ECON 1

|                | Fa 2006 | Sp 2007 | Fa 2007 | Sp 2008 | Fa 2008 | Sp 2009 |
|----------------|---------|---------|---------|---------|---------|---------|
| Success        | 56%     | 52%     | 54%     | 60%     | 53%     | 53%     |
| Non-Success    | 12%     | 7%      | 12%     | 20%     | 24%     | 32%     |
| Withdrawal     | 32%     | 40%     | 34%     | 20%     | 23%     | 16%     |
| Total Percent  | 100%    | 100%    | 100%    | 100%    | 100%    | 100%    |
| Total Enrolled | 219     | 141     | 206     | 164     | 273     | 165     |