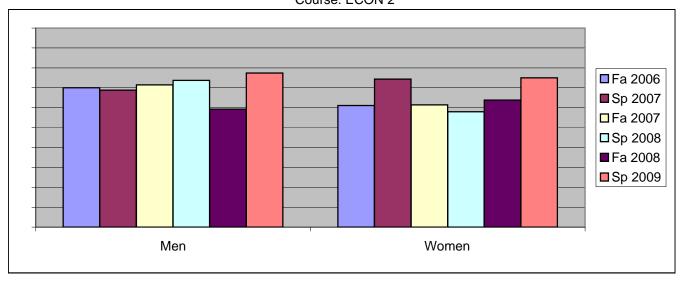

Chabot Success Rates By Gender and Semester Course: ECON 2

|                | Fa 2006 | Sp 2007 | Fa 2007 | Sp 2008 | Fa 2008 | Sp 2009 |
|----------------|---------|---------|---------|---------|---------|---------|
| Men            |         | •       |         | ·       |         | •       |
| Success        | 70%     | 69%     | 71%     | 74%     | 59%     | 77%     |
| Non-Success    | 12%     | 16%     | 9%      | 17%     | 18%     | 16%     |
| Withdrawal     | 18%     | 16%     | 20%     | 9%      | 22%     | 6%      |
| Total Percent  | 100%    | 100%    | 100%    | 100%    | 100%    | 100%    |
| Total Enrolled | 60      | 77      | 56      | 95      | 76      | 93      |
| Women          |         |         |         |         |         |         |
| Success        | 61%     | 74%     | 61%     | 58%     | 64%     | 75%     |
| Non-Success    | 9%      | 12%     | 20%     | 33%     | 17%     | 13%     |
| Withdrawal     | 30%     | 14%     | 19%     | 9%      | 19%     | 12%     |
| Total Percent  | 100%    | 100%    | 100%    | 100%    | 100%    | 100%    |
| Total Enrolled | 54      | 78      | 70      | 69      | 58      | 76      |