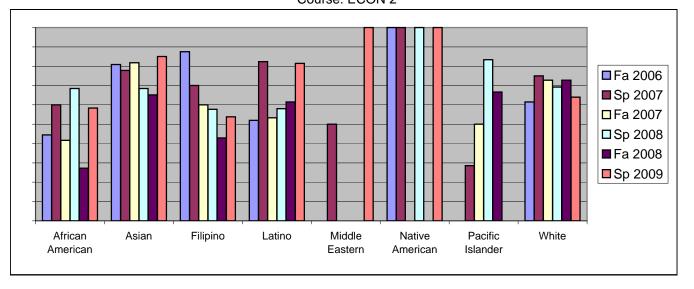

Chabot Success Rates By Ethnicity and Semester Course: ECON 2

|           |                | Fa 2006 | Sp 2007 | Fa 2007 | Sp 2008 | Fa 2008 | Sp 2009 |
|-----------|----------------|---------|---------|---------|---------|---------|---------|
| African A | American       |         |         |         |         |         |         |
|           | Success        | 44%     | 60%     |         | 68%     |         |         |
|           | Non-Success    | 22%     | 30%     | 17%     | 32%     | 18%     | 33%     |
|           | Withdrawal     | 33%     | 10%     | 42%     | 0%      | 55%     | 8%      |
|           | Total Percent  | 100%    | 100%    | 100%    | 100%    | 100%    | 100%    |
|           | Total Enrolled | 9       | 10      | 12      | 19      | 11      | 12      |
| Asian     |                |         |         |         |         |         |         |
|           | Success        | 81%     | 78%     | 82%     | 68%     | 65%     | 85%     |
|           | Non-Success    | 9%      | 10%     | 2%      | 25%     | 19%     | 11%     |
|           | Withdrawal     | 11%     | 12%     | 16%     | 7%      | 16%     | 4%      |
|           | Total Percent  | 100%    | 100%    | 100%    | 100%    | 100%    | 100%    |
|           | Total Enrolled | 47      | 81      | 44      | 57      | 43      | 80      |
| Filipino  |                |         |         |         |         |         |         |
| •         | Success        | 88%     | 70%     | 60%     | 58%     | 43%     | 54%     |
|           | Non-Success    | 13%     | 10%     | 33%     | 27%     | 29%     | 23%     |
|           | Withdrawal     | 0%      | 20%     | 7%      | 15%     | 29%     | 23%     |
|           | Total Percent  | 100%    | 100%    |         | 100%    |         |         |
|           | Total Enrolled | 8       | 10      | 15      | 26      | 14      | 13      |
| Latino    |                |         |         |         |         |         |         |
|           | Success        | 52%     | 82%     | 53%     | 58%     | 62%     | 81%     |
|           | Non-Success    | 8%      | 18%     |         | 32%     |         |         |
|           | Withdrawal     | 40%     | 0%      | 27%     | 10%     |         |         |
|           | Total Percent  | 100%    |         |         |         |         |         |
|           | Total Enrolled | 25      | 17      |         |         | 26      |         |
| Middle E  |                |         |         |         |         |         |         |
|           | Success        | 0%      | 50%     | 0%      | 0%      | 0%      | 100%    |
|           | Non-Success    | 100%    | 50%     |         |         |         |         |
|           | Withdrawal     | 0%      | 0%      |         |         |         |         |
|           | Total Percent  | 100%    | 100%    |         |         |         |         |
|           | Total Enrolled | 1       | 2       |         | 0       |         | 1       |
| Native A  |                | -       | _       | -       | •       | -       | -       |
|           | Success        | 100%    | 100%    | 0%      | 100%    | 0%      | 100%    |
|           | Non-Success    | 0%      | 0%      |         |         |         |         |
|           | Withdrawal     | 0%      | 0%      |         | 0%      |         |         |
|           | VILIGIAWAI     | 0 70    | J /0    | J 70    | 0 70    | J 70    | 0 70    |

|            | Total Percent  | 100% | 100% | 0%   | 100% | 0%   | 100% |
|------------|----------------|------|------|------|------|------|------|
|            | Total Enrolled | 1    | 1    | 0    | 1    | 0    | 1    |
| Pacific Is | slander        |      |      |      |      |      |      |
|            | Success        | 0%   | 29%  | 50%  | 83%  | 67%  | 0%   |
|            | Non-Success    | 50%  | 29%  | 50%  | 17%  | 0%   | 0%   |
|            | Withdrawal     | 50%  | 43%  | 0%   | 0%   | 33%  | 100% |
|            | Total Percent  | 100% | 100% | 100% | 100% | 100% | 100% |
|            | Total Enrolled | 2    | 7    | 4    | 6    | 6    | 1    |
| White      |                |      |      |      |      |      |      |
|            | Success        | 62%  | 75%  | 73%  | 69%  | 73%  | 64%  |
|            | Non-Success    | 0%   | 6%   | 9%   | 8%   | 18%  | 28%  |
|            | Withdrawal     | 38%  | 19%  | 18%  | 23%  | 9%   | 8%   |
|            | Total Percent  | 100% | 100% | 100% | 100% | 100% | 100% |
|            | Total Enrolled | 13   | 16   | 11   | 13   | 22   | 25   |
|            |                |      |      |      |      |      |      |