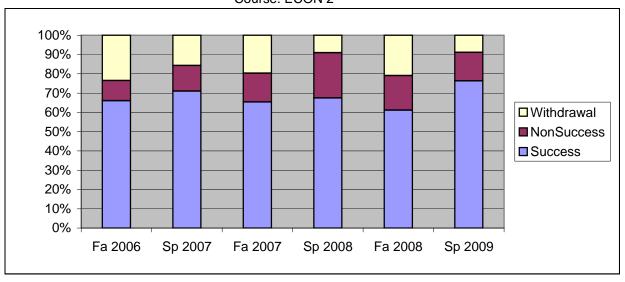

Chabot Success, Non-Success, and Withdrawal Rates By Semester Course: ECON 2

|                | Fa 2006 | Sp 2007 | Fa 2007 | Sp 2008 | Fa 2008 | Sp 2009 |
|----------------|---------|---------|---------|---------|---------|---------|
| Success        | 66%     | 71%     | 65%     | 67%     | 61%     | 76%     |
| Non-Success    | 10%     | 13%     | 15%     | 23%     | 18%     | 15%     |
| Withdrawal     | 23%     | 16%     | 20%     | 9%      | 21%     | 9%      |
| Total Percent  | 100%    | 100%    | 100%    | 100%    | 100%    | 100%    |
| Total Enrolled | 115     | 159     | 127     | 166     | 134     | 169     |