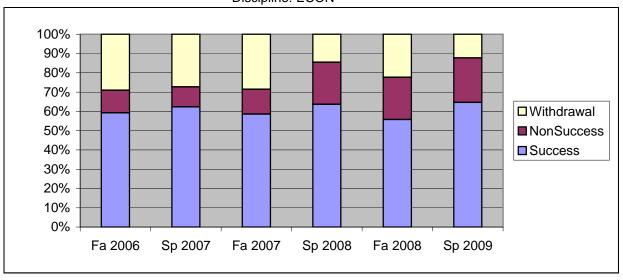

Chabot Success, Non-Success, and Withdrawal Rates By Semester Discipline: ECON

|                | Fa 2006 | Sp 2007 | Fa 2007 | Sp 2008 | Fa 2008 | Sp 2009 |
|----------------|---------|---------|---------|---------|---------|---------|
| Success        | 59%     | 62%     | 59%     | 64%     | 56%     | 65%     |
| Non-Success    | 12%     | 10%     | 13%     | 22%     | 22%     | 23%     |
| Withdrawal     | 29%     | 27%     | 29%     | 15%     | 22%     | 12%     |
| Total Percent  | 100%    | 100%    | 100%    | 100%    | 100%    | 100%    |
| Total Enrolled | 334     | 300     | 333     | 330     | 407     | 334     |