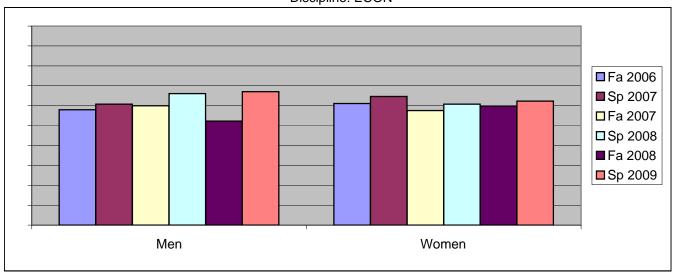

Chabot Success Rates By Gender and Semester Discipline: ECON

|                | Fa 2006 | Sp 2007 | Fa 2007 | Sp 2008 | Fa 2008 | Sp 2009 |
|----------------|---------|---------|---------|---------|---------|---------|
| Men            |         |         |         |         |         |         |
| Success        | 58%     | 61%     | 60%     | 66%     | 52%     | 67%     |
| Non-Success    | 13%     | 11%     | 10%     | 21%     | 24%     | 24%     |
| Withdrawal     | 29%     | 28%     | 30%     | 13%     | 23%     | 9%      |
| Total Percent  | 100%    | 100%    | 100%    | 100%    | 100%    | 100%    |
| Total Enrolled | 188     | 158     | 165     | 177     | 226     | 194     |
| Women          |         |         |         |         |         |         |
| Success        | 61%     | 65%     | 58%     | 61%     | 60%     | 62%     |
| Non-Success    | 10%     | 9%      | 16%     | 23%     | 19%     | 22%     |
| Withdrawal     | 28%     | 26%     | 27%     | 16%     | 21%     | 15%     |
| Total Percent  | 100%    | 100%    | 100%    | 100%    | 100%    | 100%    |
| Total Enrolled | 144     | 133     | 165     | 148     | 179     | 138     |