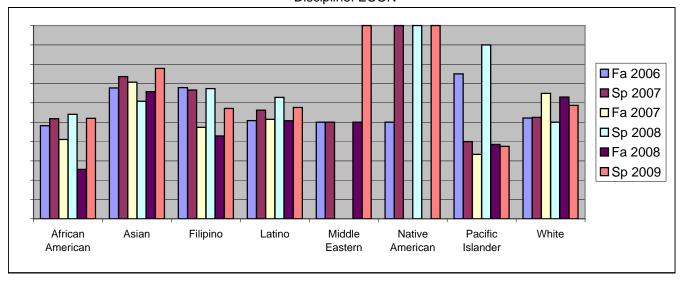

Chabot Success Rates By Ethnicity and Semester Discipline: ECON

|                  |                | Fa 2006 | Sp 2007 | Fa 2007 | Sp 2008 | Fa 2008 | Sp 2009 |
|------------------|----------------|---------|---------|---------|---------|---------|---------|
| African American |                |         |         |         |         |         |         |
|                  | Success        | 48%     | 52%     | 41%     | 54%     | 26%     | 52%     |
|                  | Non-Success    | 11%     | 11%     | 10%     | 32%     | 33%     | 28%     |
|                  | Withdrawal     | 41%     | 37%     | 49%     | 14%     | 42%     | 20%     |
|                  | Total Percent  | 100%    | 100%    | 100%    | 100%    | 100%    | 100%    |
|                  | Total Enrolled | 27      | 27      | 39      | 37      | 43      | 25      |
| Asian            |                |         |         |         |         |         |         |
|                  | Success        | 68%     | 74%     | 71%     | 61%     | 66%     | 78%     |
|                  | Non-Success    | 14%     | 7%      | 10%     | 24%     | 20%     | 20%     |
|                  | Withdrawal     | 19%     | 20%     | 19%     | 15%     | 14%     | 2%      |
|                  | Total Percent  | 100%    | 100%    | 100%    | 100%    | 100%    | 100%    |
|                  | Total Enrolled | 124     | 121     | 116     | 92      | 161     | 126     |
| Filipino         |                |         |         |         |         |         |         |
|                  | Success        | 68%     | 67%     | 47%     | 67%     | 43%     | 57%     |
|                  | Non-Success    | 4%      | 17%     | 21%     | 17%     | 26%     | 26%     |
|                  | Withdrawal     | 29%     | 17%     | 32%     | 15%     | 31%     | 17%     |
|                  | Total Percent  | 100%    | 100%    | 100%    | 100%    | 100%    | 100%    |
|                  | Total Enrolled | 28      | 18      | 38      | 46      | 35      | 35      |
| Latino           |                |         |         |         |         |         |         |
|                  | Success        | 51%     | 56%     | 51%     | 63%     | 51%     | 58%     |
|                  | Non-Success    | 13%     | 17%     | 16%     | 26%     | 25%     | 26%     |
|                  | Withdrawal     | 37%     | 27%     | 32%     | 12%     | 24%     | 17%     |
|                  | Total Percent  | 100%    | 100%    | 100%    | 100%    | 100%    | 100%    |
|                  | Total Enrolled | 63      | 48      | 68      | 78      | 71      | 66      |
| Middle Eastern   |                |         |         |         |         |         |         |
|                  | Success        | 50%     | 50%     | 0%      | 0%      | 50%     | 100%    |
|                  | Non-Success    | 50%     | 50%     | 100%    | 0%      | 0%      | 0%      |
|                  | Withdrawal     | 0%      | 0%      | 0%      | 0%      | 50%     | 0%      |
|                  |                |         |         |         |         |         |         |

|           | Total Percent  | 100% | 100% | 100% | 0%   | 100% | 100% |
|-----------|----------------|------|------|------|------|------|------|
|           | Total Enrolled | 2    | 2    | 1    | 0    | 2    | 1    |
| Native A  | merican        |      |      |      |      |      |      |
|           | Success        | 50%  | 100% | 0%   | 100% | 0%   | 100% |
|           | Non-Success    | 0%   | 0%   | 0%   | 0%   | 0%   | 0%   |
|           | Withdrawal     | 50%  | 0%   | 100% | 0%   | 0%   | 0%   |
|           | Total Percent  | 100% | 100% | 100% | 100% | 0%   | 100% |
|           | Total Enrolled | 2    | 1    | 1    | 2    | 0    | 1    |
| Pacific I | slander        |      |      |      |      |      |      |
|           | Success        | 75%  | 40%  | 33%  | 90%  | 38%  | 38%  |
|           | Non-Success    | 13%  | 20%  | 33%  | 10%  | 23%  | 25%  |
|           | Withdrawal     | 13%  | 40%  | 33%  | 0%   | 38%  | 38%  |
|           | Total Percent  | 100% | 100% | 100% | 100% | 100% | 100% |
|           | Total Enrolled | 16   | 10   | 9    | 10   | 13   | 8    |
| White     |                |      |      |      |      |      |      |
|           | Success        | 52%  | 53%  | 65%  | 50%  | 63%  | 59%  |
|           | Non-Success    | 7%   | 8%   | 5%   | 21%  | 17%  | 26%  |
|           | Withdrawal     | 41%  | 40%  | 30%  | 29%  | 20%  | 15%  |
|           | Total Percent  | 100% | 100% | 100% | 100% | 100% | 100% |
|           | Total Enrolled | 46   | 40   | 37   | 34   | 54   | 46   |