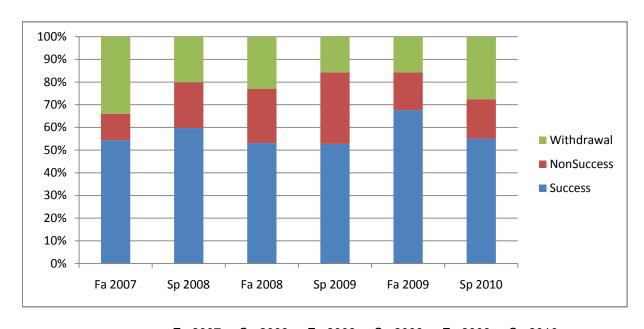

Chabot Success, Non-Success, and Withdrawal Rates By Semester Course: ECON 1

|                | Fa 2007 | Sp 2008 | Fa 2008 | Sp 2009 | Fa 2009 | Sp 2010 |
|----------------|---------|---------|---------|---------|---------|---------|
| Success        | 54%     | 60%     | 53%     | 53%     | 68%     | 55%     |
| Non-Success    | 12%     | 20%     | 24%     | 32%     | 17%     | 17%     |
| Withdrawal     | 34%     | 20%     | 23%     | 16%     | 16%     | 28%     |
| Total Percent  | 100%    | 100%    | 100%    | 100%    | 100%    | 100%    |
| Total Enrolled | 206     | 164     | 273     | 165     | 235     | 196     |