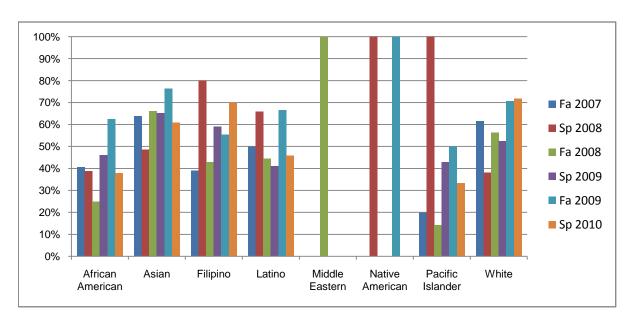

Chabot Success Rates By Ethnicity and Semester Course: ECON 1

|           |                | Fa 2007 | Sp 2008 | Fa 2008 | Sp 2009 | Fa 2009 | Sp 2010 |
|-----------|----------------|---------|---------|---------|---------|---------|---------|
| African A | merican        |         |         |         |         |         |         |
|           | Success        | 41%     | 39%     | 25%     | 46%     | 63%     | 38%     |
|           | Non-Success    | 7%      | 33%     | 38%     | 23%     | 21%     | 17%     |
|           | Withdrawal     | 52%     | 28%     | 38%     | 31%     | 17%     | 45%     |
|           | Total Percent  | 100%    | 100%    | 100%    | 100%    | 100%    | 100%    |
|           | Total Enrolled | 27      | 18      | 32      | 13      | 24      | 29      |
| Asian     |                |         |         |         |         |         |         |
|           | Success        | 64%     | 49%     | 66%     | 65%     | 76%     | 61%     |
|           | Non-Success    | 15%     | 23%     | 20%     | 35%     | 15%     | 22%     |
|           | Withdrawal     | 21%     | 29%     | 14%     | 0%      | 8%      | 17%     |
|           | Total Percent  | 100%    | 100%    | 100%    | 100%    | 100%    | 100%    |
|           | Total Enrolled | 72      | 35      | 118     | 46      | 72      | 46      |
| Filipino  |                |         |         |         |         |         |         |
|           | Success        | 39%     | 80%     | 43%     | 59%     | 56%     | 70%     |
|           | Non-Success    | 13%     | 5%      | 24%     | 27%     | 33%     | 15%     |
|           | Withdrawal     | 48%     | 15%     | 33%     | 14%     | 11%     | 15%     |
|           | Total Percent  | 100%    | 100%    | 100%    | 100%    | 100%    | 100%    |
|           | Total Enrolled | 23      | 20      | 21      | 22      | 18      | 20      |
| Latino    |                |         |         |         |         |         |         |
|           | Success        | 50%     | 66%     | 44%     | 41%     | 67%     | 46%     |
|           | Non-Success    | 13%     | 21%     | 31%     | 38%     | 11%     | 16%     |
|           | Withdrawal     | 37%     | 13%     | 24%     | 21%     | 22%     | 38%     |
|           | Total Percent  | 100%    | 100%    | 100%    | 100%    | 100%    | 100%    |
|           | Total Enrolled | 38      | 47      | 45      | 39      | 54      | 50      |
| Middle Ea | astern         |         |         |         |         |         |         |
|           | Success        | 0%      | 0%      | 100%    | 0%      | 0%      | 0%      |
|           | Non-Success    | 0%      | 0%      | 0%      | 0%      | 0%      | 0%      |
|           | Withdrawal     | 0%      | 0%      | 0%      | 0%      | 0%      | 0%      |
|           |                |         |         |         |         |         |         |

|            | Total Percent  | 0%   | 0%   | 100% | 0%   | 0%   | 0%   |
|------------|----------------|------|------|------|------|------|------|
|            | Total Enrolled | 0    | 0    | 1    | 0    | 0    | 0    |
| Native A   | merican        |      |      |      |      |      |      |
|            | Success        | 0%   | 100% | 0%   | 0%   | 100% | 0%   |
|            | Non-Success    | 0%   | 0%   | 0%   | 0%   | 0%   | 0%   |
|            | Withdrawal     | 100% | 0%   | 0%   | 0%   | 0%   | 0%   |
|            | Total Percent  | 100% | 100% | 0%   | 0%   | 100% | 0%   |
|            | Total Enrolled | 1    | 1    | 0    | 0    | 1    | 0    |
| Pacific Is | slander        |      |      |      |      |      |      |
|            | Success        | 20%  | 100% | 14%  | 43%  | 50%  | 33%  |
|            | Non-Success    | 20%  | 0%   | 43%  | 29%  | 20%  | 17%  |
|            | Withdrawal     | 60%  | 0%   | 43%  | 29%  | 30%  | 50%  |
|            | Total Percent  | 100% | 100% | 100% | 100% | 100% | 100% |
|            | Total Enrolled | 5    | 4    | 7    | 7    | 10   | 6    |
| White      |                |      |      |      |      |      |      |
|            | Success        | 62%  | 38%  | 56%  | 52%  | 71%  | 72%  |
|            | Non-Success    | 4%   | 29%  | 16%  | 24%  | 17%  | 16%  |
|            | Withdrawal     | 35%  | 33%  | 28%  | 24%  | 12%  | 13%  |
|            | Total Percent  | 100% | 100% | 100% | 100% | 100% | 100% |
|            | Total Enrolled | 26   | 21   | 32   | 21   | 41   | 32   |