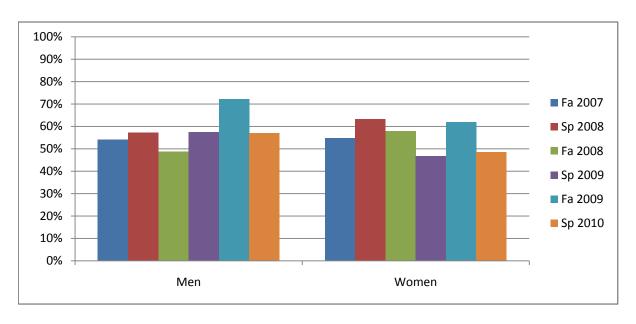

Chabot Success Rates By Gender and Semester Course: ECON 1

|                | Fa 2007 | Sp 2008 | Fa 2008 | Sp 2009 | Fa 2009 | Sp 2010 |
|----------------|---------|---------|---------|---------|---------|---------|
| Men            |         |         |         |         |         |         |
| Success        | 54%     | 57%     | 49%     | 57%     | 72%     | 57%     |
| Non-Success    | 11%     | 26%     | 27%     | 31%     | 12%     | 17%     |
| Withdrawal     | 35%     | 17%     | 24%     | 12%     | 16%     | 26%     |
| Total Percent  | 100%    | 100%    | 100%    | 100%    | 100%    | 100%    |
| Total Enrolled | 109     | 82      | 150     | 101     | 129     | 119     |
| Women          |         |         |         |         |         |         |
| Success        | 55%     | 63%     | 58%     | 47%     | 62%     | 49%     |
| Non-Success    | 13%     | 14%     | 20%     | 34%     | 22%     | 19%     |
| Withdrawal     | 33%     | 23%     | 22%     | 19%     | 16%     | 32%     |
| Total Percent  | 100%    | 100%    | 100%    | 100%    | 100%    | 100%    |
| Total Enrolled | 95      | 79      | 121     | 62      | 105     | 72      |