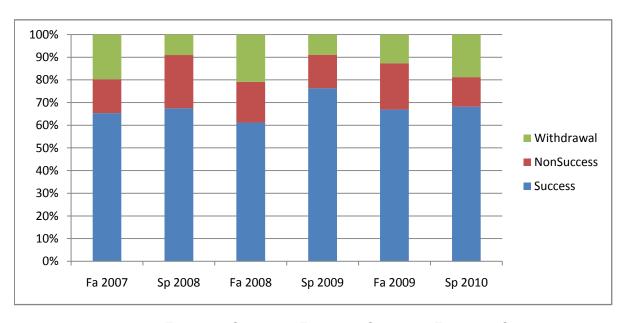

Chabot Success, Non-Success, and Withdrawal Rates By Semester Course: ECON 2

|                | Fa 2007 | Sp 2008 | Fa 2008 | Sp 2009 | Fa 2009 | Sp 2010 |
|----------------|---------|---------|---------|---------|---------|---------|
| Success        | 65%     | 67%     | 61%     | 76%     | 67%     | 68%     |
| Non-Success    | 15%     | 23%     | 18%     | 15%     | 20%     | 13%     |
| Withdrawal     | 20%     | 9%      | 21%     | 9%      | 13%     | 19%     |
| Total Percent  | 100%    | 100%    | 100%    | 100%    | 100%    | 100%    |
| Total Enrolled | 127     | 166     | 134     | 169     | 127     | 176     |