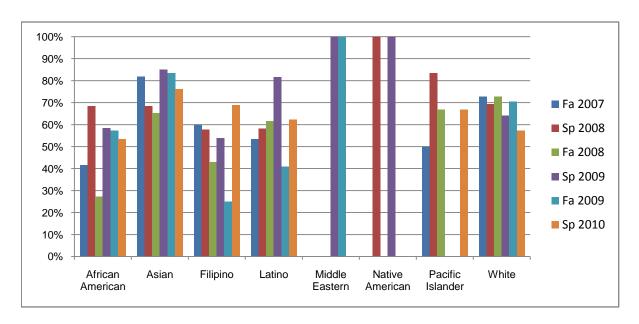

Chabot Success Rates By Ethnicity and Semester Course: ECON 2

|                  |                | Fa 2007 | Sp 2008 | Fa 2008 | Sp 2009 | Fa 2009 | Sp 2010 |
|------------------|----------------|---------|---------|---------|---------|---------|---------|
| African American |                |         | •       |         |         |         |         |
|                  | Success        | 42%     | 68%     | 27%     | 58%     | 57%     | 53%     |
|                  | Non-Success    | 17%     | 32%     | 18%     | 33%     | 43%     | 33%     |
|                  | Withdrawal     | 42%     | 0%      | 55%     | 8%      | 0%      | 13%     |
|                  | Total Percent  | 100%    | 100%    | 100%    | 100%    | 100%    | 100%    |
|                  | Total Enrolled | 12      | 19      | 11      | 12      | 7       | 15      |
| Asian            |                |         |         |         |         |         |         |
|                  | Success        | 82%     | 68%     | 65%     | 85%     | 83%     | 76%     |
|                  | Non-Success    | 2%      | 25%     | 19%     | 11%     | 7%      | 9%      |
|                  | Withdrawal     | 16%     | 7%      | 16%     | 4%      | 9%      | 15%     |
|                  | Total Percent  | 100%    | 100%    | 100%    | 100%    | 100%    | 100%    |
|                  | Total Enrolled | 44      | 57      | 43      | 80      | 54      | 79      |
| Filipino         |                |         |         |         |         |         |         |
|                  | Success        | 60%     | 58%     | 43%     | 54%     | 25%     | 69%     |
|                  | Non-Success    | 33%     | 27%     | 29%     | 23%     | 38%     | 19%     |
|                  | Withdrawal     | 7%      | 15%     | 29%     | 23%     | 38%     | 13%     |
|                  | Total Percent  | 100%    | 100%    | 100%    | 100%    | 100%    | 100%    |
|                  | Total Enrolled | 15      | 26      | 14      | 13      | 8       | 16      |
| Latino           |                |         |         |         |         |         |         |
|                  | Success        | 53%     | 58%     | 62%     | 81%     | 41%     | 62%     |
|                  | Non-Success    | 20%     | 32%     | 15%     | 7%      | 41%     | 5%      |
|                  | Withdrawal     | 27%     | 10%     | 23%     | 11%     | 18%     | 32%     |
|                  | Total Percent  | 100%    | 100%    | 100%    | 100%    | 100%    | 100%    |
|                  | Total Enrolled | 30      | 31      | 26      | 27      | 22      | 37      |
| Middle E         | astern         |         |         |         |         |         |         |
|                  | Success        | 0%      | 0%      | 0%      | 100%    | 100%    | 0%      |
|                  | Non-Success    | 100%    | 0%      | 0%      | 0%      | 0%      | 0%      |
|                  | Withdrawal     | 0%      | 0%      | 100%    | 0%      | 0%      | 0%      |
|                  |                |         |         |         |         |         |         |

|            | Total Percent  | 100% | 0%   | 100% | 100% | 100% | 0%   |
|------------|----------------|------|------|------|------|------|------|
|            | Total Enrolled | 1    | 0    | 1    | 1    | 1    | 0    |
| Native An  | nerican        |      |      |      |      |      |      |
|            | Success        | 0%   | 100% | 0%   | 100% | 0%   | 0%   |
|            | Non-Success    | 0%   | 0%   | 0%   | 0%   | 0%   | 0%   |
|            | Withdrawal     | 0%   | 0%   | 0%   | 0%   | 0%   | 0%   |
|            | Total Percent  | 0%   | 100% | 0%   | 100% | 0%   | 0%   |
|            | Total Enrolled | 0    | 1    | 0    | 1    | 0    | 0    |
| Pacific Is | lander         |      |      |      |      |      |      |
|            | Success        | 50%  | 83%  | 67%  | 0%   | 0%   | 67%  |
|            | Non-Success    | 50%  | 17%  | 0%   | 0%   | 0%   | 33%  |
|            | Withdrawal     | 0%   | 0%   | 33%  | 100% | 0%   | 0%   |
|            | Total Percent  | 100% | 100% | 100% | 100% | 0%   | 100% |
|            | Total Enrolled | 4    | 6    | 6    | 1    | 0    | 3    |
| White      |                |      |      |      |      |      |      |
|            | Success        | 73%  | 69%  | 73%  | 64%  | 70%  | 57%  |
|            | Non-Success    | 9%   | 8%   | 18%  | 28%  | 19%  | 19%  |
|            | Withdrawal     | 18%  | 23%  | 9%   | 8%   | 11%  | 24%  |
|            | Total Percent  | 100% | 100% | 100% | 100% | 100% | 100% |
|            | Total Enrolled | 11   | 13   | 22   | 25   | 27   | 21   |