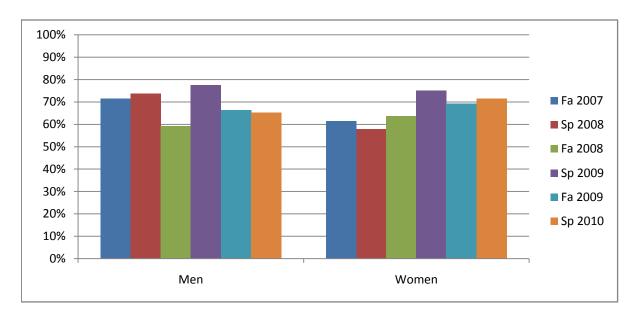

Chabot Success Rates By Gender and Semester Course: ECON 2

|                | Fa 2007 | Sp 2008 | Fa 2008 | Sp 2009 | Fa 2009 | Sp 2010 |
|----------------|---------|---------|---------|---------|---------|---------|
| Men            |         |         |         |         |         |         |
| Success        | 71%     | 74%     | 59%     | 77%     | 66%     | 65%     |
| Non-Success    | 9%      | 17%     | 18%     | 16%     | 20%     | 13%     |
| Withdrawal     | 20%     | 9%      | 22%     | 6%      | 14%     | 22%     |
| Total Percent  | 100%    | 100%    | 100%    | 100%    | 100%    | 100%    |
| Total Enrolled | 56      | 95      | 76      | 93      | 86      | 92      |
| Women          |         |         |         |         |         |         |
| Success        | 61%     | 58%     | 64%     | 75%     | 69%     | 71%     |
| Non-Success    | 20%     | 33%     | 17%     | 13%     | 23%     | 13%     |
| Withdrawal     | 19%     | 9%      | 19%     | 12%     | 8%      | 15%     |
| Total Percent  | 100%    | 100%    | 100%    | 100%    | 100%    | 100%    |
| Total Enrolled | 70      | 69      | 58      | 76      | 39      | 84      |