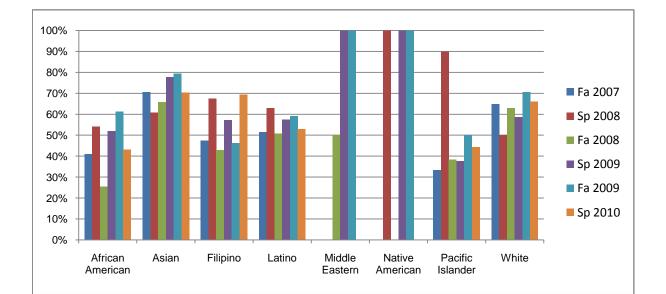

## Ethnicity\_Totals\_Discipline

Chabot Success Rates By Ethnicity and Semester Discipline: ECON

|                |                | Fa 2007 | Sp 2008 | Fa 2008 | Sp 2009 | Fa 2009 | Sp 2010 |
|----------------|----------------|---------|---------|---------|---------|---------|---------|
| African A      | merican        |         |         |         |         |         |         |
|                | Success        | 41%     | 54%     | 26%     | 52%     | 61%     | 43%     |
|                | Non-Success    | 10%     | 32%     | 33%     | 28%     | 26%     | 23%     |
|                | Withdrawal     | 49%     | 14%     | 42%     | 20%     | 13%     | 34%     |
|                | Total Percent  | 100%    | 100%    | 100%    | 100%    | 100%    | 100%    |
|                | Total Enrolled | 39      | 37      | 43      | 25      | 31      | 44      |
| Asian          |                |         |         |         |         |         |         |
|                | Success        | 71%     | 61%     | 66%     | 78%     | 79%     | 70%     |
|                | Non-Success    | 10%     | 24%     | 20%     | 20%     | 12%     | 14%     |
|                | Withdrawal     | 19%     | 15%     | 14%     | 2%      | 9%      | 16%     |
|                | Total Percent  | 100%    | 100%    | 100%    | 100%    | 100%    | 100%    |
|                | Total Enrolled | 116     | 92      | 161     | 126     | 126     | 125     |
| Filipino       |                |         |         |         |         |         |         |
|                | Success        | 47%     | 67%     | 43%     | 57%     | 46%     | 69%     |
|                | Non-Success    | 21%     | 17%     | 26%     | 26%     | 35%     | 17%     |
|                | Withdrawal     | 32%     | 15%     | 31%     | 17%     | 19%     | 14%     |
|                | Total Percent  | 100%    | 100%    | 100%    | 100%    | 100%    | 100%    |
|                | Total Enrolled | 38      | 46      | 35      | 35      | 26      | 36      |
| Latino         |                |         |         |         |         |         |         |
|                | Success        | 51%     | 63%     | 51%     | 58%     | 59%     | 53%     |
|                | Non-Success    | 16%     | 26%     | 25%     | 26%     | 20%     | 11%     |
|                | Withdrawal     | 32%     | 12%     | 24%     | 17%     | 21%     | 36%     |
|                | Total Percent  | 100%    | 100%    | 100%    | 100%    | 100%    | 100%    |
|                | Total Enrolled | 68      | 78      | 71      | 66      | 76      | 87      |
| Middle Eastern |                |         |         |         |         |         |         |
|                | Success        | 0%      | 0%      | 50%     | 100%    | 100%    | 0%      |
|                | Non-Success    | 100%    | 0%      | 0%      | 0%      | 0%      | 0%      |
|                | Withdrawal     | 0%      | 0%      | 50%     | 0%      | 0%      | 0%      |

|                  | Total Percent  | 100% | 0%   | 100% | 100% | 100% | 0%   |  |
|------------------|----------------|------|------|------|------|------|------|--|
|                  | Total Enrolled | 1    | 0    | 2    | 1    | 1    | 0    |  |
| Native A         | merican        |      |      |      |      |      |      |  |
|                  | Success        | 0%   | 100% | 0%   | 100% | 100% | 0%   |  |
|                  | Non-Success    | 0%   | 0%   | 0%   | 0%   | 0%   | 0%   |  |
|                  | Withdrawal     | 100% | 0%   | 0%   | 0%   | 0%   | 0%   |  |
|                  | Total Percent  | 100% | 100% | 0%   | 100% | 100% | 0%   |  |
|                  | Total Enrolled | 1    | 2    | 0    | 1    | 1    | 0    |  |
| Pacific Islander |                |      |      |      |      |      |      |  |
|                  | Success        | 33%  | 90%  | 38%  | 38%  | 50%  | 44%  |  |
|                  | Non-Success    | 33%  | 10%  | 23%  | 25%  | 20%  | 22%  |  |
|                  | Withdrawal     | 33%  | 0%   | 38%  | 38%  | 30%  | 33%  |  |
|                  | Total Percent  | 100% | 100% | 100% | 100% | 100% | 100% |  |
|                  | Total Enrolled | 9    | 10   | 13   | 8    | 10   | 9    |  |
| White            |                |      |      |      |      |      |      |  |
|                  | Success        | 65%  | 50%  | 63%  | 59%  | 71%  | 66%  |  |
|                  | Non-Success    | 5%   | 21%  | 17%  | 26%  | 18%  | 17%  |  |
|                  | Withdrawal     | 30%  | 29%  | 20%  | 15%  | 12%  | 17%  |  |
|                  | Total Percent  | 100% | 100% | 100% | 100% | 100% | 100% |  |
|                  | Total Enrolled | 37   | 34   | 54   | 46   | 68   | 53   |  |