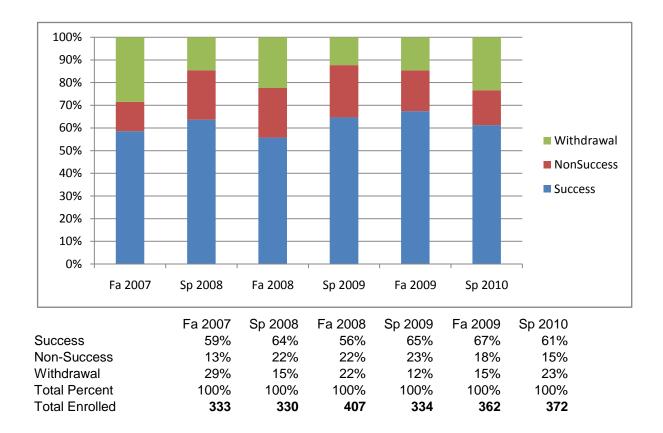

Chabot Success, Non-Success, and Withdrawal Rates By Semester Discipline: ECON



## Chabot Success Rates By Gender and Semester Discipline: ECON



## Ethnicity\_Totals\_Discipline



Chabot Success Rates By Ethnicity and Semester Discipline: ECON

|                |                | Fa 2007 | Sp 2008 | Fa 2008 | Sp 2009 | Fa 2009 | Sp 2010 |
|----------------|----------------|---------|---------|---------|---------|---------|---------|
| African A      | merican        |         |         |         |         |         |         |
|                | Success        | 41%     | 54%     | 26%     | 52%     | 61%     | 43%     |
|                | Non-Success    | 10%     | 32%     | 33%     | 28%     | 26%     | 23%     |
|                | Withdrawal     | 49%     | 14%     | 42%     | 20%     | 13%     | 34%     |
|                | Total Percent  | 100%    | 100%