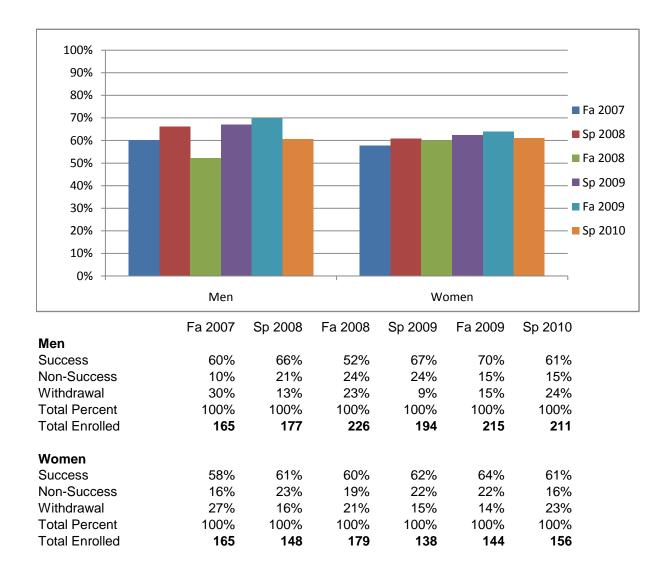

Chabot Success, Non-Success, and Withdrawal Rates By Semester Discipline: ECON



## Chabot Success Rates By Gender and Semester Discipline: ECON



## Ethnicity\_Totals\_Discipline



Chabot Success Rates By Ethnicity and Semester Discipline: ECON

|                |                | Fa 2007 | Sp 2008 | Fa 2008 | Sp 2009 | Fa 2009 | Sp 2010 |
|----------------|----------------|---------|---------|---------|---------|---------|---------|
| African A      | merican        |         |         |         |         |         |         |
|                | Success        | 41%     | 54%     | 26%     | 52%     | 61%     | 43%     |
|                | Non-Success    | 10%     | 32%     | 33%     | 28%     | 26%     | 23%     |
|                | Withdrawal     | 49%     | 14%     | 42%     | 20%     | 13%     | 34%     |
|                | Total Percent  | 100%    | 100%    | 100%    | 100%    | 100%    | 100%    |
|                | Total