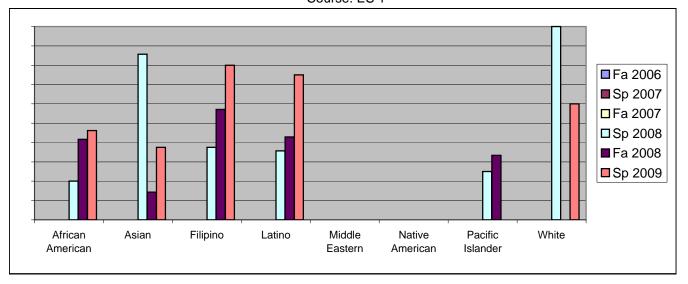

Chabot Success Rates By Ethnicity and Semester Course: ES 1

|           |                | Fa 2006 | Sp 2007 | Fa 2007 | Sp 2008 | Fa 2008 | Sp 2009 |
|-----------|----------------|---------|---------|---------|---------|---------|---------|
| African A | merican        |         |         |         |         |         |         |
|           | Success        | 0%      | 0%      | 0%      | 20%     | 42%     | 46%     |
|           | Non-Success    | 0%      | 0%      | 0%      | 67%     | 33%     | 38%     |
|           | Withdrawal     | 0%      | 0%      | 0%      | 13%     | 25%     |         |
|           | Total Percent  | 0%      | 0%      | 0%      | 100%    | 100%    | 100%    |
|           | Total Enrolled | 0       | 0       | 0       | 15      | 12      | 13      |
| Asian     |                |         |         |         |         |         |         |
|           | Success        | 0%      | 0%      | 0%      | 86%     | 14%     | 38%     |
|           | Non-Success    | 0%      | 0%      | 0%      | 0%      | 57%     | 50%     |
|           | Withdrawal     | 0%      | 0%      | 0%      | 14%     | 29%     | 13%     |
|           | Total Percent  | 0%      | 0%      | 0%      | 100%    | 100%    | 100%    |
|           | Total Enrolled | 0       | 0       | 0       | 7       | 7       | 8       |
| Filipino  |                |         |         |         |         |         |         |
|           | Success        | 0%      | 0%      | 0%      | 38%     | 57%     | 80%     |
|           | Non-Success    | 0%      | 0%      | 0%      | 38%     | 43%     | 20%     |
|           | Withdrawal     | 0%      | 0%      | 0%      | 25%     | 0%      | 0%      |
|           | Total Percent  | 0%      | 0%      | 0%      | 100%    | 100%    | 100%    |
|           | Total Enrolled | 0       | 0       | 0       | 8       | 7       | 5       |
| Latino    |                |         |         |         |         |         |         |
|           | Success        | 0%      | 0%      | 0%      | 36%     | 43%     | 75%     |
|           | Non-Success    | 0%      | 0%      | 0%      | 39%     | 36%     | 6%      |
|           | Withdrawal     | 0%      | 0%      | 0%      | 25%     | 21%     | 19%     |
|           | Total Percent  | 0%      | 0%      | 0%      | 100%    | 100%    | 100%    |
|           | Total Enrolled | 0       | 0       | 0       | 28      | 14      | 16      |
| Middle Ea | astern         |         |         |         |         |         |         |
|           | Success        | 0%      | 0%      | 0%      | 0%      | 0%      | 0%      |
|           | Non-Success    | 0%      | 0%      | 0%      | 0%      | 0%      | 0%      |
|           | Withdrawal     | 0%      | 0%      | 0%      | 0%      | 0%      | 0%      |
|           | Total Percent  | 0%      | 0%      | 0%      | 0%      | 0%      | 0%      |
|           | Total Enrolled | 0       | 0       | 0       | 0       | 0       | 0       |
| Native Ar | merican        |         |         |         |         |         |         |
|           | Success        | 0%      | 0%      |         |         |         |         |
|           | Non-Success    | 0%      | 0%      |         |         | 0%      |         |
|           | Withdrawal     | 0%      | 0%      | 0%      | 0%      | 0%      | 0%      |
|           |                |         |         |         |         |         |         |

|            | Total Percent               | 0%       | 0%       | 0%       | 0%         | 0%           | 100%        |
|------------|-----------------------------|----------|----------|----------|------------|--------------|-------------|
|            | Total Enrolled              | 0        | 0        | 0        | 0          | 0            | 1           |
| Pacific Is | slander                     |          |          |          |            |              |             |
|            | Success                     | 0%       | 0%       | 0%       | 25%        | 33%          | 0%          |
|            | Non-Success                 | 0%       | 0%       | 0%       | 75%        | 67%          | 0%          |
|            | Withdrawal                  | 0%       | 0%       | 0%       | 0%         | 0%           | 0%          |
|            | Total Percent               | 0%       | 0%       | 0%       | 100%       | 100%         | 0%          |
|            | Total Enrolled              | 0        | 0        | 0        | 4          | 3            | 0           |
| White      |                             |          |          |          |            |              |             |
|            | Success                     | 0%       | 0%       | 0%       | 100%       | 0%           | 60%         |
|            | Non-Success                 | 0%       | 0%       | 0%       | 0%         | 0%           | 20%         |
|            |                             |          |          |          |            |              |             |
|            | Withdrawal                  | 0%       | 0%       | 0%       | 0%         | 100%         | 20%         |
|            | Withdrawal<br>Total Percent | 0%<br>0% | 0%<br>0% | 0%<br>0% | 0%<br>100% | 100%<br>100% | 20%<br>100% |