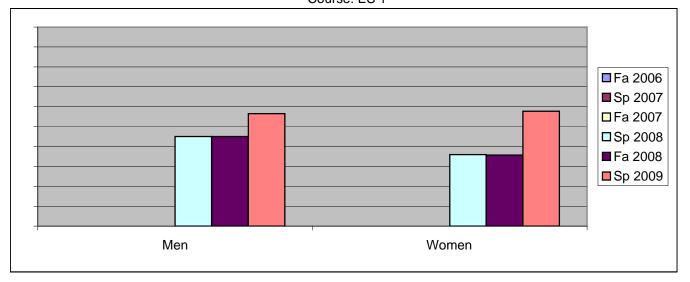

Chabot Success Rates By Gender and Semester Course: ES 1

|                | Fa 2006 | Sp 2007 | Fa 2007 | Sp 2008 | Fa 2008 | Sp 2009 |
|----------------|---------|---------|---------|---------|---------|---------|
| Men            |         | -       |         | -       |         | -       |
| Success        | 0%      | 0%      | 0%      | 45%     | 45%     | 57%     |
| Non-Success    | 0%      | 0%      | 0%      | 40%     | 40%     | 30%     |
| Withdrawal     | 0%      | 0%      | 0%      | 15%     | 15%     | 13%     |
| Total Percent  | 0%      | 0%      | 0%      | 100%    | 100%    | 100%    |
| Total Enrolled | 0       | 0       | 0       | 20      | 20      | 23      |
| Women          |         |         |         |         |         |         |
| Success        | 0%      | 0%      | 0%      | 36%     | 36%     | 58%     |
| Non-Success    | 0%      | 0%      | 0%      | 46%     | 39%     | 23%     |
| Withdrawal     | 0%      | 0%      | 0%      | 18%     | 25%     | 19%     |
| Total Percent  | 0%      | 0%      | 0%      | 100%    | 100%    | 100%    |
| Total Enrolled | 0       | 0       | 0       | 39      | 28      | 26      |