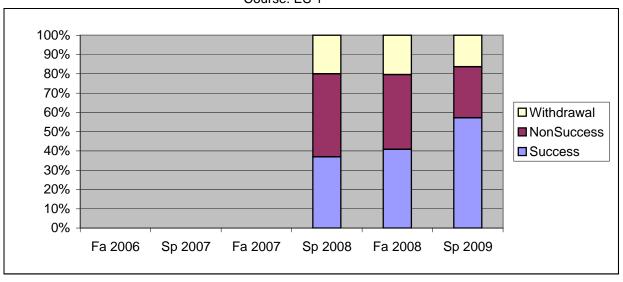

Chabot Success, Non-Success, and Withdrawal Rates By Semester Course: ES 1

|                | Fa 2006 | Sp 2007 | Fa 2007 | Sp 2008 | Fa 2008 | Sp 2009 |
|----------------|---------|---------|---------|---------|---------|---------|
| Success        | 0%      | 0%      | 0%      | 37%     | 41%     | 57%     |
| Non-Success    | 0%      | 0%      | 0%      | 43%     | 39%     | 27%     |
| Withdrawal     | 0%      | 0%      | 0%      | 20%     | 20%     | 16%     |
| Total Percent  | 0%      | 0%      | 0%      | 100%    | 100%    | 100%    |
| Total Enrolled | 0       | 0       | 0       | 65      | 49      | 49      |