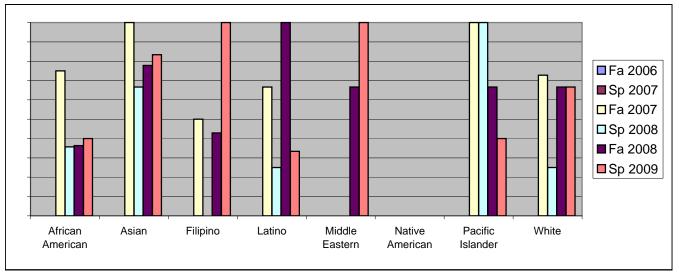

Chabot Success Rates By Ethnicity and Semester Course: ES 3

|           |                | Fa 2006 | Sp 2007 | Fa 2007 | Sp 2008 | Fa 2008 | Sp 2009 |
|-----------|----------------|---------|---------|---------|---------|---------|---------|
| African A |                |         |         |         |         |         |         |
|           | Success        | 0%      | 0%      |         |         |         | 40%     |
|           | Non-Success    | 0%      | 0%      |         |         |         | 50%     |
|           | Withdrawal     | 0%      | 0%      |         | 50%     | 64%     | 10%     |
|           | Total Percent  | 0%      | 0%      | 100%    | 100%    | 100%    | 100%    |
|           | Total Enrolled | 0       | 0       | 4       | 14      | 11      | 10      |
| Asian     |                |         |         |         |         |         |         |
|           | Success        | 0%      | 0%      | 100%    | 67%     | 78%     | 83%     |
|           | Non-Success    | 0%      | 0%      | 0%      | 0%      | 11%     | 17%     |
|           | Withdrawal     | 0%      | 0%      | 0%      | 33%     | 11%     | 0%      |
|           | Total Percent  | 0%      | 0%      | 100%    | 100%    | 100%    | 100%    |
|           | Total Enrolled | 0       | 0       | 7       | 6       | 9       | 6       |
| Filipino  |                |         |         |         |         |         |         |
|           | Success        | 0%      | 0%      | 50%     | 0%      | 43%     | 100%    |
|           | Non-Success    | 0%      | 0%      | 0%      | 0%      | 29%     | 0%      |
|           | Withdrawal     | 0%      | 0%      | 50%     | 0%      | 29%     | 0%      |
|           | Total Percent  | 0%      | 0%      | 100%    | 0%      | 100%    | 100%    |
|           | Total Enrolled | 0       | 0       | 2       | 0       | 7       | 1       |
| Latino    |                |         |         |         |         |         |         |
|           | Success        | 0%      | 0%      | 67%     | 25%     | 100%    | 33%     |
|           | Non-Success    | 0%      | 0%      | 0%      | 0%      | 0%      | 67%     |
|           | Withdrawal     | 0%      | 0%      | 33%     | 75%     | 0%      | 0%      |
|           | Total Percent  | 0%      | 0%      | 100%    | 100%    | 100%    | 100%    |
|           | Total Enrolled | 0       | 0       | 6       | 4       | 7       | 3       |
| Middle E  | astern         |         |         |         |         |         |         |
|           | Success        | 0%      | 0%      | 0%      | 0%      | 67%     | 100%    |
|           | Non-Success    | 0%      | 0%      | 0%      | 0%      | 29%     | 0%      |
|           | Withdrawal     | 0%      | 0%      | 0%      | 0%      | 5%      | 0%      |
|           | Total Percent  | 0%      | 0%      | 0%      | 0%      | 100%    | 100%    |
|           | Total Enrolled | 0       | 0       | 0       | 0       | 21      | 1       |
| Native A  | nerican        |         |         |         |         |         |         |
|           | Success        | 0%      | 0%      | 0%      | 0%      | 0%      | 0%      |
|           | Non-Success    | 0%      | 0%      | 0%      | 0%      | 0%      | 0%      |
|           | Withdrawal     | 0%      | 0%      | 0%      | 0%      | 0%      | 0%      |
|           |                |         |         |         |         |         |         |

|            | Total Percent  | 0% | 0% | 0%   | 0%   | 0%   | 0%   |
|------------|----------------|----|----|------|------|------|------|
|            | Total Enrolled | 0  | 0  | 0    | 0    | 0    | 0    |
| Pacific Is | slander        |    |    |      |      |      |      |
|            | Success        | 0% | 0% | 100% | 100% | 67%  | 40%  |
|            | Non-Success    | 0% | 0% | 0%   | 0%   | 0%   | 20%  |
|            | Withdrawal     | 0% | 0% | 0%   | 0%   | 33%  | 40%  |
|            | Total Percent  | 0% | 0% | 100% | 100% | 100% | 100% |
|            | Total Enrolled | 0  | 0  | 4    | 2    | 3    | 5    |
| White      |                |    |    |      |      |      |      |
|            | Success        | 0% | 0% | 73%  | 25%  | 67%  | 67%  |
|            | Non-Success    | 0% | 0% | 0%   | 13%  | 11%  | 25%  |
|            | Withdrawal     | 0% | 0% | 27%  | 63%  | 22%  | 8%   |
|            | Total Percent  | 0% | 0% | 100% | 100% | 100% | 100% |
|            | Total Enrolled | 0  | 0  | 11   | 8    | 9    | 12   |