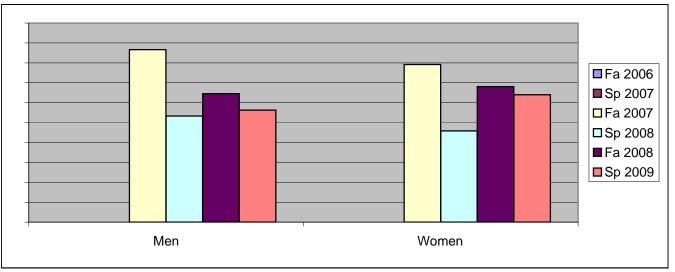

Chabot Success Rates By Gender and Semester Course: ES 3

|                | Fa 2006 | Sp 2007 | Fa 2007 | Sp 2008 | Fa 2008 | Sp 2009 |
|----------------|---------|---------|---------|---------|---------|---------|
| Men            |         | -       |         | -       |         | -       |
| Success        | 0%      | 0%      | 87%     | 53%     | 65%     | 56%     |
| Non-Success    | 0%      | 0%      | 0%      | 0%      | 16%     | 31%     |
| Withdrawal     | 0%      | 0%      | 13%     | 47%     | 19%     | 13%     |
| Total Percent  | 0%      | 0%      | 100%    | 100%    | 100%    | 100%    |
| Total Enrolled | 0       | 0       | 15      | 15      | 31      | 16      |
| Women          |         |         |         |         |         |         |
| Success        | 0%      | 0%      | 79%     | 46%     | 68%     | 64%     |
| Non-Success    | 0%      | 0%      | 0%      | 13%     | 6%      | 28%     |
| Withdrawal     | 0%      | 0%      | 21%     | 42%     | 26%     | 8%      |
| Total Percent  | 0%      | 0%      | 100%    | 100%    | 100%    | 100%    |
| Total Enrolled | 0       | 0       | 24      | 24      | 47      | 25      |