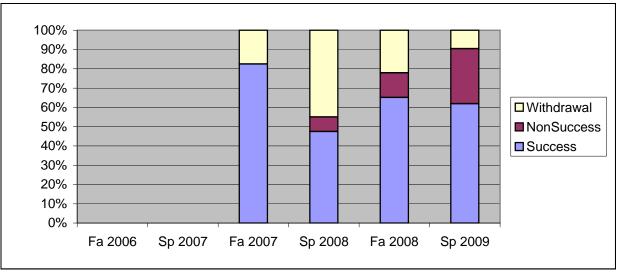

Chabot Success, Non-Success, and Withdrawal Rates By Semester Course: ES 3

|                | Fa 2006 | Sp 2007 | Fa 2007 | Sp 2008 | Fa 2008 | Sp 2009 |
|----------------|---------|---------|---------|---------|---------|---------|
| Success        | 0%      | 0%      | 83%     | 48%     | 65%     | 62%     |
| Non-Success    | 0%      | 0%      | 0%      | 8%      | 13%     | 29%     |
| Withdrawal     | 0%      | 0%      | 18%     | 45%     | 22%     | 10%     |
| Total Percent  | 0%      | 0%      | 100%    | 100%    | 100%    | 100%    |
| Total Enrolled | 0       | 0       | 40      | 40      | 86      | 42      |