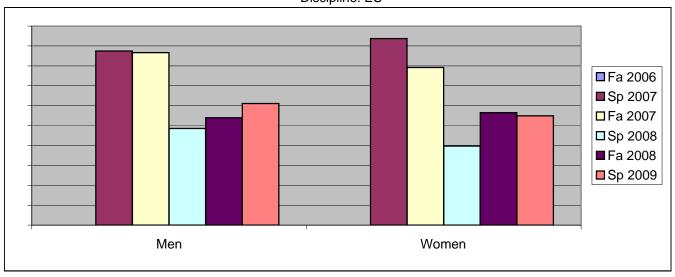

Chabot Success Rates By Gender and Semester Discipline: ES

|                | Fa 2006 | Sp 2007 | Fa 2007 | Sp 2008 | Fa 2008 | Sp 2009 |
|----------------|---------|---------|---------|---------|---------|---------|
| Men            |         | -       |         | -       |         | -       |
| Success        | 0%      | 88%     | 87%     | 49%     | 54%     | 61%     |
| Non-Success    | 0%      | 0%      | 0%      | 23%     | 25%     | 28%     |
| Withdrawal     | 0%      | 13%     | 13%     | 29%     | 21%     | 11%     |
| Total Percent  | 0%      | 100%    | 100%    | 100%    | 100%    | 100%    |
| Total Enrolled | 0       | 8       | 15      | 35      | 63      | 54      |
| Women          |         |         |         |         |         |         |
| Success        | 0%      | 94%     | 79%     | 40%     | 57%     | 55%     |
| Non-Success    | 0%      | 0%      | 0%      | 33%     | 21%     | 28%     |
| Withdrawal     | 0%      | 6%      | 21%     | 27%     | 23%     | 17%     |
| Total Percent  | 0%      | 100%    | 100%    | 100%    | 100%    | 100%    |
| Total Enrolled | 0       | 16      | 24      | 63      | 92      | 71      |