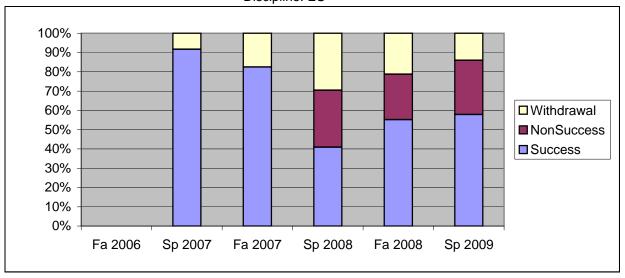

Chabot Success, Non-Success, and Withdrawal Rates By Semester Discipline: ES

|                | Fa 2006 | Sp 2007 | Fa 2007 | Sp 2008 | Fa 2008 | Sp 2009 |
|----------------|---------|---------|---------|---------|---------|---------|
| Success        | 0%      | 92%     | 83%     | 41%     | 55%     | 58%     |
| Non-Success    | 0%      | 0%      | 0%      | 30%     | 24%     | 28%     |
| Withdrawal     | 0%      | 8%      | 18%     | 30%     | 21%     | 14%     |
| Total Percent  | 0%      | 100%    | 100%    | 100%    | 100%    | 100%    |
| Total Enrolled | 0       | 24      | 40      | 105     | 165     | 128     |