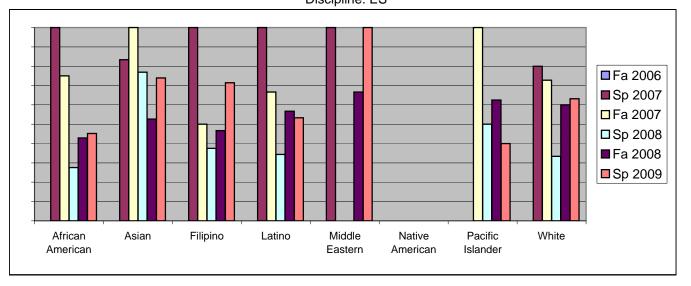

Chabot Success Rates By Ethnicity and Semester Discipline: ES

|                              | Fa 2006 | Sp 2007 | Fa 2007 | Sp 2008 | Fa 2008 | Sp 2009          |
|------------------------------|---------|---------|---------|---------|---------|------------------|
| African American             |         |         |         |         |         |                  |
| Success                      | 0%      | 100%    | 75%     | 28%     | 43%     | 45%              |
| Non-Success                  | 0%      | 0%      | 0%      | 41%     | 23%     | 42%              |
| Withdrawal                   | 0%      | 0%      | 25%     | 31%     | 34%     | 13%              |
| Total Percent                | 0%      | 100%    | 100%    | 100%    | 100%    | 100%             |
| Total Enrolled               | 0       | 2       | 4       | 29      | 35      | 31               |
| Asian                        |         |         |         |         |         |                  |
| Success                      | 0%      | 83%     | 100%    | 77%     | 53%     | 74%              |
| Non-Success                  | 0%      | 0%      | 0%      | 0%      | 26%     | 22%              |
| Withdrawal                   | 0%      |         |         |         |         |                  |
| Total Percent                | 0%      |         |         |         |         |                  |
| Total Enrolled               | 0       |         |         |         |         |                  |
| Filipino                     | •       | •       | -       |         |         |                  |
| Success                      | 0%      | 100%    | 50%     | 38%     | 47%     | 71%              |
| Non-Success                  | 0%      |         |         |         |         |                  |
| Withdrawal                   | 0%      |         |         |         |         |                  |
| Total Percent                | 0%      |         |         |         |         |                  |
| Total Enrolled               | 0       |         |         |         |         |                  |
| Latino                       | Ū       | _       | _       | J       | 10      | •                |
| Success                      | 0%      | 100%    | 67%     | 34%     | 57%     | 53%              |
| Non-Success                  | 0%      |         |         |         |         |                  |
| Withdrawal                   | 0%      |         |         |         |         |                  |
| Total Percent                | 0%      |         |         |         |         |                  |
| Total Fercent Total Enrolled | 0 70    |         | 6       |         |         |                  |
| Middle Eastern               | U       | '       | 0       | 32      | 30      | 30               |
| Success                      | 0%      | 100%    | 0%      | 0%      | 67%     | 100%             |
| Non-Success                  | 0%      |         |         |         |         |                  |
| Withdrawal                   | 0%      |         |         |         |         |                  |
|                              |         |         |         |         |         |                  |
| Total Percent                | 0%      |         |         |         |         | 100%<br><b>1</b> |
| Total Enrolled               | 0       | 1       | 0       | U       | 21      | 1                |
| Native American              | 00/     | 00/     | 00/     | 00/     | 00/     | 00/              |
| Success                      | 0%      |         |         |         |         |                  |
| Non-Success                  | 0%      |         |         |         |         |                  |
| Withdrawal                   | 0%      | 0%      | 0%      | 0%      | 0%      | 0%               |

|            | Total Percent          | 0%       | 0%        | 0%              | 0%         | 0%              | 100%            |  |
|------------|------------------------|----------|-----------|-----------------|------------|-----------------|-----------------|--|
|            | Total Enrolled         | 0        | 0         | 0               | 0          | 0               | 2               |  |
| Pacific Is | slander                |          |           |                 |            |                 |                 |  |
|            | Success                | 0%       | 0%        | 100%            | 50%        | 63%             | 40%             |  |
|            | Non-Success            | 0%       | 0%        | 0%              | 50%        | 25%             | 20%             |  |
|            | Withdrawal             | 0%       | 0%        | 0%              | 0%         | 13%             | 40%             |  |
|            | Total Percent          | 0%       | 0%        | 100%            | 100%       | 100%            | 100%            |  |
|            |                        | •        | •         |                 | •          | _               | _               |  |
|            | Total Enrolled         | 0        | 0         | 4               | 6          | 8               | 5               |  |
| White      | lotal Enrolled         | 0        | 0         | 4               | 6          | 8               | 5               |  |
| White      | Success                | 0%       | 80%       | <b>4</b><br>73% | 33%        | <b>8</b><br>60% | <b>5</b><br>63% |  |
| White      |                        | -        | _         | -               | -          | _               |                 |  |
| White      | Success                | 0%       | 80%       | 73%             | 33%        | 60%             | 63%             |  |
| White      | Success<br>Non-Success | 0%<br>0% | 80%<br>0% | 73%<br>0%       | 33%<br>11% | 60%<br>10%      | 63%<br>26%      |  |