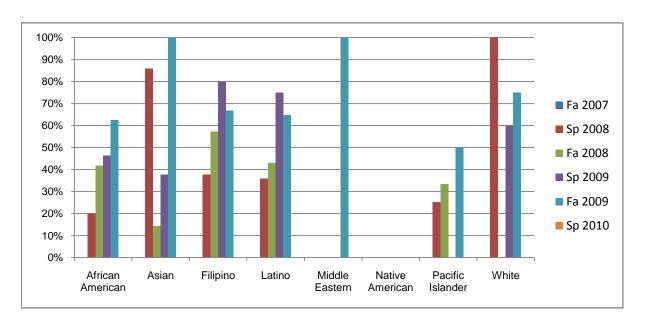

Chabot Success Rates By Ethnicity and Semester Course: ES 1

|           |                | Fa 2007 | Sp 2008 | Fa 2008 | Sp 2009 | Fa 2009 | Sp 2010 |
|-----------|----------------|---------|---------|---------|---------|---------|---------|
| African A | merican        |         |         |         |         |         |         |
|           | Success        | 0%      | 20%     | 42%     | 46%     | 63%     | 0%      |
|           | Non-Success    | 0%      | 67%     | 33%     | 38%     | 25%     | 0%      |
|           | Withdrawal     | 0%      | 13%     | 25%     | 15%     | 13%     | 0%      |
|           | Total Percent  | 0%      | 100%    | 100%    | 100%    | 100%    | 0%      |
|           | Total Enrolled | 0       | 15      | 12      | 13      | 8       | 0       |
| Asian     |                |         |         |         |         |         |         |
|           | Success        | 0%      | 86%     | 14%     | 38%     | 100%    | 0%      |
|           | Non-Success    | 0%      | 0%      | 57%     | 50%     | 0%      | 0%      |
|           | Withdrawal     | 0%      | 14%     | 29%     | 13%     | 0%      | 0%      |
|           | Total Percent  | 0%      | 100%    | 100%    | 100%    | 100%    | 0%      |
|           | Total Enrolled | 0       | 7       | 7       | 8       | 3       | 0       |
| Filipino  |                |         |         |         |         |         |         |
|           | Success        | 0%      | 38%     | 57%     | 80%     | 67%     | 0%      |
|           | Non-Success    | 0%      | 38%     | 43%     | 20%     | 0%      | 0%      |
|           | Withdrawal     | 0%      | 25%     | 0%      | 0%      | 33%     | 0%      |
|           | Total Percent  | 0%      | 100%    | 100%    | 100%    | 100%    | 0%      |
|           | Total Enrolled | 0       | 8       | 7       | 5       | 3       | 0       |
| Latino    |                |         |         |         |         |         |         |
|           | Success        | 0%      | 36%     | 43%     | 75%     | 65%     | 0%      |
|           | Non-Success    | 0%      | 39%     | 36%     | 6%      | 18%     | 0%      |
|           | Withdrawal     | 0%      | 25%     | 21%     | 19%     | 18%     | 0%      |
|           | Total Percent  | 0%      | 100%    | 100%    | 100%    | 100%    | 0%      |
|           | Total Enrolled | 0       | 28      | 14      | 16      | 17      | 0       |
| Middle Ea | stern          |         |         |         |         |         |         |
|           | Success        | 0%      | 0%      | 0%      | 0%      | 100%    | 0%      |
|           | Non-Success    | 0%      | 0%      | 0%      | 0%      | 0%      | 0%      |
|           | Withdrawal     | 0%      | 0%      | 0%      | 0%      | 0%      | 0%      |

|            | Total Percent  | 0% | 0%   | 0%   | 0%   | 100% | 0% |
|------------|----------------|----|------|------|------|------|----|
|            | Total Enrolled | 0  | 0    | 0    | 0    | 1    | 0  |
| Native A   | merican        |    |      |      |      |      |    |
|            | Success        | 0% | 0%   | 0%   | 0%   | 0%   | 0% |
|            | Non-Success    | 0% | 0%   | 0%   | 100% | 100% | 0% |
|            | Withdrawal     | 0% | 0%   | 0%   | 0%   | 0%   | 0% |
|            | Total Percent  | 0% | 0%   | 0%   | 100% | 100% | 0% |
|            | Total Enrolled | 0  | 0    | 0    | 1    | 1    | 0  |
| Pacific Is | slander        |    |      |      |      |      |    |
|            | Success        | 0% | 25%  | 33%  | 0%   | 50%  | 0% |
|            | Non-Success    | 0% | 75%  | 67%  | 0%   | 25%  | 0% |
|            | Withdrawal     | 0% | 0%   | 0%   | 0%   | 25%  | 0% |
|            | Total Percent  | 0% | 100% | 100% | 0%   | 100% | 0% |
|            | Total Enrolled | 0  | 4    | 3    | 0    | 4    | 0  |
| White      |                |    |      |      |      |      |    |
|            | Success        | 0% | 100% | 0%   | 60%  | 75%  | 0% |
|            | Non-Success    | 0% | 0%   | 0%   | 20%  | 25%  | 0% |
|            | Withdrawal     | 0% | 0%   | 100% | 20%  | 0%   | 0% |
|            | Total Percent  | 0% | 100% | 100% | 100% | 100% | 0% |
|            | Total Enrolled | 0  | 1    | 1    | 5    | 4    | 0  |