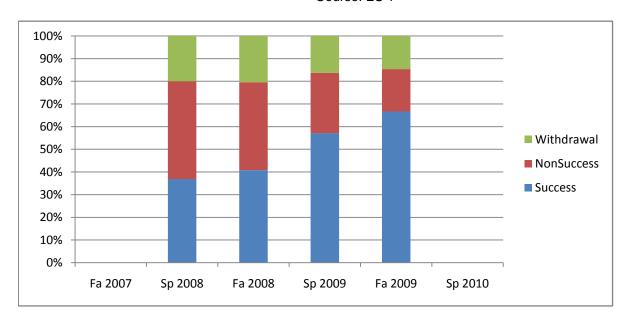

Chabot Success, Non-Success, and Withdrawal Rates By Semester Course: ES 1

|                | Fa 2007 | Sp 2008 | Fa 2008 | Sp 2009 | Fa 2009 | Sp 2010 |
|----------------|---------|---------|---------|---------|---------|---------|
| Success        | 0%      | 37%     | 41%     | 57%     | 67%     | 0%      |
| Non-Success    | 0%      | 43%     | 39%     | 27%     | 19%     | 0%      |
| Withdrawal     | 0%      | 20%     | 20%     | 16%     | 15%     | 0%      |
| Total Percent  | 0%      | 100%    | 100%    | 100%    | 100%    | 0%      |
| Total Enrolled | 0       | 65      | 49      | 49      | 48      | 0       |