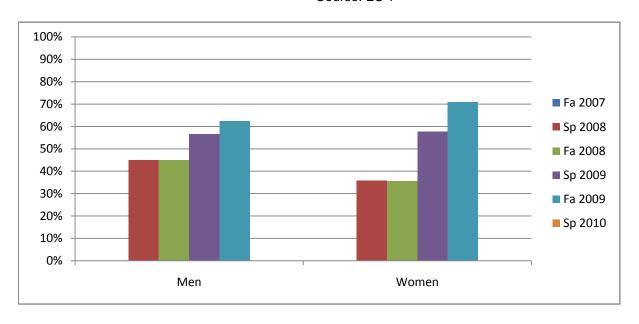

Chabot Success Rates By Gender and Semester Course: ES 1

|                | Fa 2007 | Sp 2008 | Fa 2008 | Sp 2009 | Fa 2009 | Sp 2010 |
|----------------|---------|---------|---------|---------|---------|---------|
| Men            |         |         |         | -       |         | -       |
| Success        | 0%      | 45%     | 45%     | 57%     | 63%     | 0%      |
| Non-Success    | 0%      | 40%     | 40%     | 30%     | 21%     | 0%      |
| Withdrawal     | 0%      | 15%     | 15%     | 13%     | 17%     | 0%      |
| Total Percent  | 0%      | 100%    | 100%    | 100%    | 100%    | 0%      |
| Total Enrolled | 0       | 20      | 20      | 23      | 24      | 0       |
| Women          |         |         |         |         |         |         |
| Success        | 0%      | 36%     | 36%     | 58%     | 71%     | 0%      |
| Non-Success    | 0%      | 46%     | 39%     | 23%     | 17%     | 0%      |
| Withdrawal     | 0%      | 18%     | 25%     | 19%     | 13%     | 0%      |
| Total Percent  | 0%      | 100%    | 100%    | 100%    | 100%    | 0%      |
| Total Enrolled | 0       | 39      | 28      | 26      | 24      | 0       |