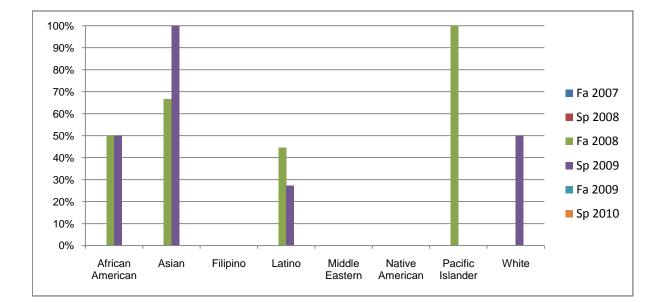

## Ethnicity\_Totals\_Course

Chabot Success Rates By Ethnicity and Semester Course: ES 2

|                  | Fa 2007 | Sp 2008 | Fa 2008 | Sp 2009 | Fa 2009 | Sp 2010 |
|------------------|---------|---------|---------|---------|---------|---------|
| African American |         |         |         |         |         |         |
| Success          | 0%      | 0%      | 50%     | 50%     | 0%      | 0%      |
| Non-Success      | 0%      | 0%      | 33%     | 38%     | 0%      | 0%      |
| Withdrawal       | 0%      | 0%      | 17%     | 13%     | 0%      | 0%      |
| Total Percent    | 0%      | 0%      | 100%    | 100%    | 0%      | 0%      |
| Total Enrolled   | 0       | 0       | 12      | 8       | 0       | 0       |
| Asian            |         |         |         |         |         |         |
| Success          | 0%      | 0%      | 67%     | 100%    | 0%      | 0%      |
| Non-Success      | 0%      | 0%      | 0%      | 0%      | 0%      | 0%      |
| Withdrawal       | 0%      | 0%      | 33%     | 0%      | 0%      | 0%      |
| Total Percent    | 0%      | 0%      | 100%    | 100%    | 0%      | 0%      |
| Total Enrolled   | 0       | 0       | 3       | 9       | 0       | 0       |
| Filipino         |         |         |         |         |         |         |
| Success          | 0%      | 0%      | 0%      | 0%      | 0%      | 0%      |
| Non-Success      | 0%      | 0%      | 100%    | 100%    | 0%      | 0%      |
| Withdrawal       | 0%      | 0%      | 0%      | 0%      | 0%      | 0%      |
| Total Percent    | 0%      | 0%      | 100%    | 100%    | 0%      | 0%      |
| Total Enrolled   | 0       | 0       | 1       | 1       | 0       | 0       |
| Latino           |         |         |         |         |         |         |
| Success          | 0%      | 0%      | 44%     | 27%     | 0%      | 0%      |
| Non-Success      | 0%      | 0%      | 44%     | 27%     | 0%      | 0%      |
| Withdrawal       | 0%      | 0%      | 11%     | 45%     | 0%      | 0%      |
| Total Percent    | 0%      | 0%      | 100%    | 100%    | 0%      | 0%      |
| Total Enrolled   | 0       | 0       | 9       | 11      | 0       | 0       |
| Middle Eastern   |         |         |         |         |         |         |
| Success          | 0%      | 0%      | 0%      | 0%      | 0%      | 0%      |
| Non-Success      | 0%      | 0%      | 0%      | 0%      | 0%      | 0%      |
| Withdrawal       | 0%      | 0%      | 0%      | 0%      | 0%      | 0%      |

|            | Total Percent  | 0% | 0% | 0%   | 0%   | 0% | 0% |
|------------|----------------|----|----|------|------|----|----|
|            | Total Enrolled | 0  | 0  | 0    | 0    | 0  | 0  |
| Native A   | merican        |    |    |      |      |    |    |
|            | Success        | 0% | 0% | 0%   | 0%   | 0% | 0% |
|            | Non-Success    | 0% | 0% | 0%   | 100% | 0% | 0% |
|            | Withdrawal     | 0% | 0% | 0%   | 0%   | 0% | 0% |
|            | Total Percent  | 0% | 0% | 0%   | 100% | 0% | 0% |
|            | Total Enrolled | 0  | 0  | 0    | 1    | 0  | 0  |
| Pacific Is | slander        |    |    |      |      |    |    |
|            | Success        | 0% | 0% | 100% | 0%   | 0% | 0% |
|            | Non-Success    | 0% | 0% | 0%   | 0%   | 0% | 0% |
|            | Withdrawal     | 0% | 0% | 0%   | 0%   | 0% | 0% |
|            | Total Percent  | 0% | 0% | 100% | 0%   | 0% | 0% |
|            | Total Enrolled | 0  | 0  | 2    | 0    | 0  | 0  |
| White      |                |    |    |      |      |    |    |
|            | Success        | 0% | 0% | 0%   | 50%  | 0% | 0% |
|            | Non-Success    | 0% | 0% | 0%   | 50%  | 0% | 0% |
|            | Withdrawal     | 0% | 0% | 0%   | 0%   | 0% | 0% |
|            | Total Percent  | 0% | 0% | 0%   | 100% | 0% | 0% |
|            | Total Enrolled | 0  | 0  | 0    | 2    | 0  | 0  |