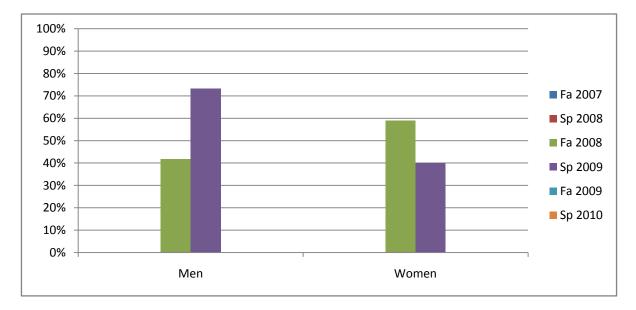

Chabot Success, Non-Success, and Withdrawal Rates By Semester Course: ES 2

|                | Fa 2007 | Sp 2008 | Fa 2008 | Sp 2009 | Fa 2009 | Sp 2010 |
|----------------|---------|---------|---------|---------|---------|---------|
| Men            |         |         |         |         |         |         |
| Success        | 0%      | 0%      | 42%     | 73%     | 0%      | 0%      |
| Non-Success    | 0%      | 0%      | 25%     | 20%     | 0%      | 0%      |
| Withdrawal     | 0%      | 0%      | 33%     | 7%      | 0%      | 0%      |
| Total Percent  | 0%      | 0%      | 100%    | 100%    | 0%      | 0%      |
| Total Enrolled | 0       | 0       | 12      | 15      | 0       | 0       |
| Women          |         |         |         |         |         |         |
| Success        | 0%      | 0%      | 59%     | 40%     | 0%      | 0%      |
| Non-Success    | 0%      | 0%      | 29%     | 35%     | 0%      | 0%      |
| Withdrawal     | 0%      | 0%      | 12%     | 25%     | 0%      | 0%      |
| Total Percent  | 0%      | 0%      | 100%    | 100%    | 0%      | 0%      |
| Total Enrolled | 0       | 0       | 17      | 20      | 0       | 0       |