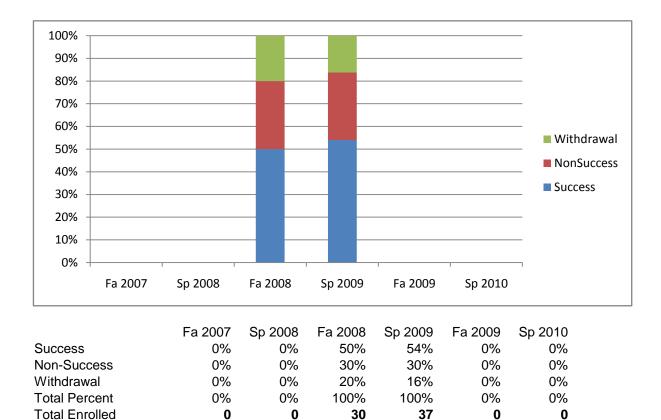

Chabot Success, Non-Success, and Withdrawal Rates By Semester Course: ES 2

|                | Fa 2007 | Sp 2008 | Fa 2008 | Sp 2009 | Fa 2009 | Sp 2010 |
|----------------|---------|---------|---------|---------|---------|---------|
| Men            |         |         |         |         |         |         |
| Success        | 0%      | 0%      | 42%     | 73%     | 0%      | 0%      |
| Non-Success    | 0%      | 0%      | 25%     | 20%     | 0%      | 0%      |
| Withdrawal     | 0%      | 0%      | 33%     | 7%      | 0%      | 0%      |
| Total Percent  | 0%      | 0%      | 100%    | 100%    | 0%      | 0%      |
| Total Enrolled | 0       | 0       | 12      | 15      | 0       | 0       |
| Women          |         |         |         |         |         |         |
| Success        | 0%      | 0%      | 59%     | 40%     | 0%      | 0%      |
| Non-Success    | 0%      | 0%      | 29%     | 35%     | 0%      | 0%      |
| Withdrawal     | 0%      | 0%      | 12%     | 25%     | 0%      | 0%      |
| Total Percent  | 0%      | 0%      | 100%    | 100%    | 0%      | 0%      |
| Total Enrolled | 0       | 0       | 17      | 20      | 0       | 0       |