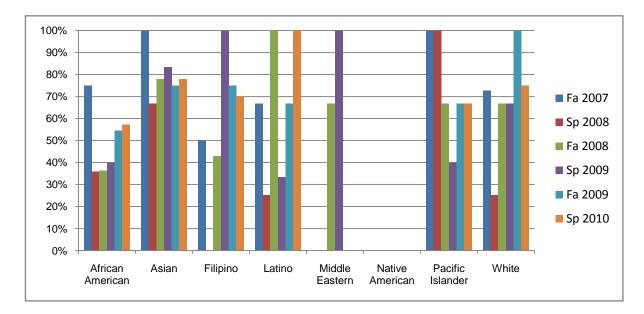

Chabot Success Rates By Ethnicity and Semester Course: ES 3

|                  |                | Fa 2007 | Sp 2008 | Fa 2008 | Sp 2009 | Fa 2009 | Sp 2010 |  |
|------------------|----------------|---------|---------|---------|---------|---------|---------|--|
| African American |                |         |         |         |         |         |         |  |
|                  | Success        | 75%     |         | 36%     |         |         | 57%     |  |
|                  | Non-Success    | 0%      | 14%     | 0%      |         |         | 0%      |  |
|                  | Withdrawal     | 25%     | 50%     | 64%     |         |         | 43%     |  |
|                  | Total Percent  | 100%    |         |         |         |         | 100%    |  |
|                  | Total Enrolled | 4       | 14      | 11      | 10      | 11      | 14      |  |
| Asian            |                |         |         |         |         |         |         |  |
|                  | Success        | 100%    | 67%     | 78%     |         |         |         |  |
|                  | Non-Success    | 0%      |         | 11%     |         |         |         |  |
|                  | Withdrawal     | 0%      | 33%     | 11%     | 0%      | 0%      | 22%     |  |
|                  | Total Percent  | 100%    | 100%    | 100%    | 100%    | 100%    | 100%    |  |
|                  | Total Enrolled | 7       | 6       | 9       | 6       | 4       | 9       |  |
| Filipino         |                |         |         |         |         |         |         |  |
|                  | Success        | 50%     | 0%      | 43%     | 100%    |         | 70%     |  |
|                  | Non-Success    | 0%      | 0%      | 29%     | 0%      | 0%      | 0%      |  |
|                  | Withdrawal     | 50%     | 0%      | 29%     | 0%      | 25%     | 30%     |  |
|                  | Total Percent  | 100%    | 0%      | 100%    | 100%    | 100%    | 100%    |  |
|                  | Total Enrolled | 2       | 0       | 7       | 1       | 4       | 10      |  |
| Latino           |                |         |         |         |         |         |         |  |
|                  | Success        | 67%     | 25%     | 100%    | 33%     | 67%     | 100%    |  |
|                  | Non-Success    | 0%      | 0%      | 0%      | 67%     | 33%     | 0%      |  |
|                  | Withdrawal     | 33%     | 75%     | 0%      | 0%      | 0%      | 0%      |  |
|                  | Total Percent  | 100%    | 100%    | 100%    | 100%    | 100%    | 100%    |  |
|                  | Total Enrolled | 6       | 4       | 7       | 3       | 6       | 5       |  |
| Middle Eastern   |                |         |         |         |         |         |         |  |
|                  | Success        | 0%      | 0%      | 67%     | 100%    | 0%      | 0%      |  |
|                  | Non-Success    | 0%      | 0%      | 29%     | 0%      | 0%      | 0%      |  |
|                  | Withdrawal     | 0%      | 0%      | 5%      | 0%      | 0%      | 0%      |  |
|                  | Total Percent  | 0%      | 0%      | 100%    | 100%    | 0%      | 0%      |  |
|                  | Total Enrolled | 0       | 0       | 21      | 1       | 0       | 0       |  |
| Native American  |                |         |         |         |         |         |         |  |
|                  | Success        | 0%      | 0%      | 0%      | 0%      | 0%      | 0%      |  |
|                  | Non-Success    | 0%      | 0%      | 0%      | 0%      | 100%    | 0%      |  |
|                  | Withdrawal     | 0%      | 0%      | 0%      | 0%      | 0%      | 0%      |  |
|                  |                |         |         |         |         |         |         |  |

|            | Total Percent  | 0%   | 0%   | 0%   | 0%   | 100% | 0%   |
|------------|----------------|------|------|------|------|------|------|
|            | Total Enrolled | 0    | 0    | 0    | 0    | 1    | 0    |
| Pacific Is | lander         |      |      |      |      |      |      |
|            | Success        | 100% | 100% | 67%  | 40%  | 67%  | 67%  |
|            | Non-Success    | 0%   | 0%   | 0%   | 20%  | 0%   | 0%   |
|            | Withdrawal     | 0%   | 0%   | 33%  | 40%  | 33%  | 33%  |
|            | Total Percent  | 100% | 100% | 100% | 100% | 100% | 100% |
|            | Total Enrolled | 4    | 2    | 3    | 5    | 3    | 3    |
| White      |                |      |      |      |      |      |      |
|            | Success        | 73%  | 25%  | 67%  | 67%  | 100% | 75%  |
|            | Non-Success    | 0%   | 13%  | 11%  | 25%  | 0%   | 0%   |
|            | Withdrawal     | 27%  | 63%  | 22%  | 8%   | 0%   | 25%  |
|            | Total Percent  | 100% | 100% | 100% | 100% | 100% | 100% |
|            | Total Enrolled | 11   | 8    | 9    | 12   | 3    | 4    |