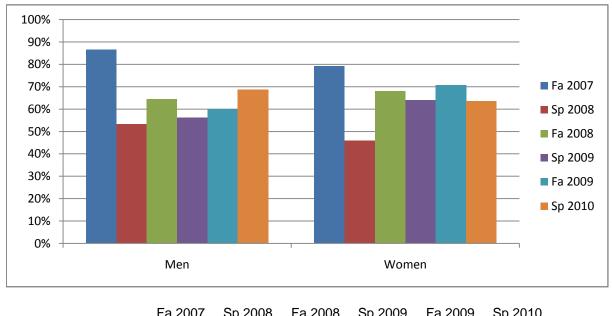

## Chabot Success Rates By Gender and Semester Course: ES 3

|                | Fa 2007 | Sp 2008 | Fa 2008 | Sp 2009 | Fa 2009 | Sp 2010 |  |
|----------------|---------|---------|---------|---------|---------|---------|--|
| Men            |         |         |         |         |         |         |  |
| Success        | 87%     | 53%     | 65%     | 56%     | 60%     | 69%     |  |
| Non-Success    | 0%      | 0%      | 16%     | 31%     | 30%     | 0%      |  |
| Withdrawal     | 13%     | 47%     | 19%     | 13%     | 10%     | 31%     |  |
| Total Percent  | 100%    | 100%    | 100%    | 100%    | 100%    | 100%    |  |
| Total Enrolled | 15      | 15      | 31      | 16      | 10      | 16      |  |
|                |         |         |         |         |         |         |  |
| Women          |         |         |         |         |         |         |  |
| Success        | 79%     | 46%     | 68%     | 64%     | 71%     | 64%     |  |
| Non-Success    | 0%      | 13%     | 6%      | 28%     | 17%     | 0%      |  |
| Withdrawal     | 21%     | 42%     | 26%     | 8%      | 13%     | 36%     |  |
| Total Percent  | 100%    | 100%    | 100%    | 100%    | 100%    | 100%    |  |
| Total Enrolled | 24      | 24      | 47      | 25      | 24      | 33      |  |