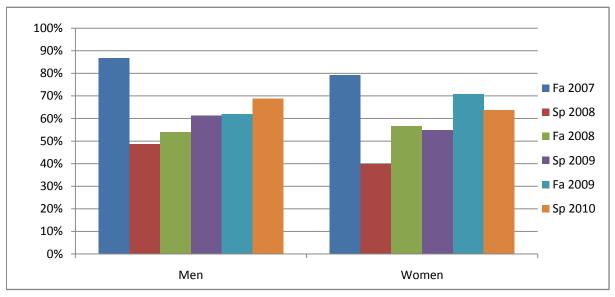

Chabot Success Rates By Gender and Semester Discipline: ES

|                | Fa 2007 | Sp 2008 | Fa 2008 | Sp 2009 | Fa 2009 | Sp 2010 |
|----------------|---------|---------|---------|---------|---------|---------|
| Men            |         |         |         |         |         |         |
| Success        | 87%     | 49%     | 54%     | 61%     | 62%     | 69%     |
| Non-Success    | 0%      | 23%     | 25%     | 28%     | 24%     | 0%      |
| Withdrawal     | 13%     | 29%     | 21%     | 11%     | 15%     | 31%     |
| Total Percent  | 100%    | 100%    | 100%    | 100%    | 100%    | 100%    |
| Total Enrolled | 15      | 35      | 63      | 54      | 34      | 16      |
| Women          |         |         |         |         |         |         |
| Success        | 79%     | 40%     | 57%     | 55%     | 71%     | 64%     |
| Non-Success    | 0%      | 33%     | 21%     | 28%     | 17%     | 0%      |
| Withdrawal     | 21%     | 27%     | 23%     | 17%     | 13%     | 36%     |
| Total Percent  | 100%    | 100%    | 100%    | 100%    | 100%    | 100%    |
| Total Enrolled | 24      | 63      | 92      | 71      | 48      | 33      |