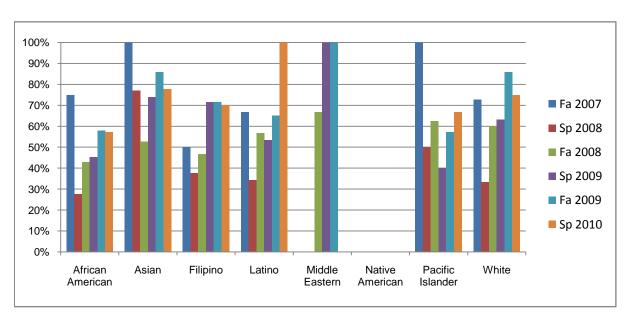

Chabot Success Rates By Ethnicity and Semester Discipline: ES

|                  |                | Fa 2007 | Sp 2008 | Fa 2008 | Sp 2009 | Fa 2009 | Sp 2010 |
|------------------|----------------|---------|---------|---------|---------|---------|---------|
| African American |                |         |         |         |         |         |         |
|                  | Success        | 75%     | 28%     | 43%     | 45%     | 58%     | 57%     |
|                  | Non-Success    | 0%      | 41%     | 23%     | 42%     | 21%     | 0%      |
|                  | Withdrawal     | 25%     | 31%     | 34%     | 13%     | 21%     | 43%     |
|                  | Total Percent  | 100%    | 100%    | 100%    | 100%    | 100%    | 100%    |
|                  | Total Enrolled | 4       | 29      | 35      | 31      | 19      | 14      |
| Asian            |                |         |         |         |         |         |         |
|                  | Success        | 100%    | 77%     | 53%     | 74%     | 86%     | 78%     |
|                  | Non-Success    | 0%      | 0%      | 26%     | 22%     | 14%     | 0%      |
|                  | Withdrawal     | 0%      | 23%     | 21%     | 4%      | 0%      | 22%     |
|                  | Total Percent  | 100%    | 100%    | 100%    | 100%    | 100%    | 100%    |
|                  | Total Enrolled | 7       | 13      | 19      | 23      | 7       | 9       |
| Filipino         |                |         |         |         |         |         |         |
| -                | Success        | 50%     | 38%     | 47%     | 71%     | 71%     | 70%     |
|                  | Non-Success    | 0%      | 38%     | 40%     | 29%     | 0%      | 0%      |
|                  | Withdrawal     | 50%     | 25%     | 13%     | 0%      | 29%     | 30%     |
|                  | Total Percent  | 100%    | 100%    | 100%    | 100%    | 100%    | 100%    |
|                  | Total Enrolled | 2       | 8       | 15      | 7       | 7       | 10      |
| Latino           |                |         |         |         |         |         |         |
|                  | Success        | 67%     | 34%     | 57%     | 53%     | 65%     | 100%    |
|                  | Non-Success    | 0%      | 34%     | 30%     | 20%     | 22%     | 0%      |
|                  | Withdrawal     | 33%     | 31%     | 13%     | 27%     | 13%     | 0%      |
|                  | Total Percent  | 100%    | 100%    | 100%    | 100%    | 100%    | 100%    |
|                  | Total Enrolled | 6       | 32      | 30      | 30      | 23      | 5       |
| Middle Ea        | astern         |         |         |         |         |         |         |
|                  | Success        | 0%      | 0%      | 67%     | 100%    | 100%    | 0%      |
|                  | Non-Success    | 0%      | 0%      | 29%     | 0%      | 0%      | 0%      |
|                  | Withdrawal     | 0%      | 0%      | 5%      | 0%      | 0%      | 0%      |

|            | Total Percent  | 0%   | 0%   | 100% | 100% | 100% | 0%   |
|------------|----------------|------|------|------|------|------|------|
|            | Total Enrolled | 0    | 0    | 21   | 1    | 1    | 0    |
| Native An  | nerican        |      |      |      |      |      |      |
|            | Success        | 0%   | 0%   | 0%   | 0%   | 0%   | 0%   |
|            | Non-Success    | 0%   | 0%   | 0%   | 100% | 100% | 0%   |
|            | Withdrawal     | 0%   | 0%   | 0%   | 0%   | 0%   | 0%   |
|            | Total Percent  | 0%   | 0%   | 0%   | 100% | 100% | 0%   |
|            | Total Enrolled | 0    | 0    | 0    | 2    | 2    | 0    |
| Pacific Is | lander         |      |      |      |      |      |      |
|            | Success        | 100% | 50%  | 63%  | 40%  | 57%  | 67%  |
|            | Non-Success    | 0%   | 50%  | 25%  | 20%  | 14%  | 0%   |
|            | Withdrawal     | 0%   | 0%   | 13%  | 40%  | 29%  | 33%  |
|            | Total Percent  | 100% | 100% | 100% | 100% | 100% | 100% |
|            | Total Enrolled | 4    | 6    | 8    | 5    | 7    | 3    |
| White      |                |      |      |      |      |      |      |
|            | Success        | 73%  | 33%  | 60%  | 63%  | 86%  | 75%  |
|            | Non-Success    | 0%   | 11%  | 10%  | 26%  | 14%  | 0%   |
|            | Withdrawal     | 27%  | 56%  | 30%  | 11%  | 0%   | 25%  |
|            | Total Percent  | 100% | 100% | 100% | 100% | 100% | 100% |
|            | Total Enrolled | 11   | 9    | 10   | 19   | 7    | 4    |