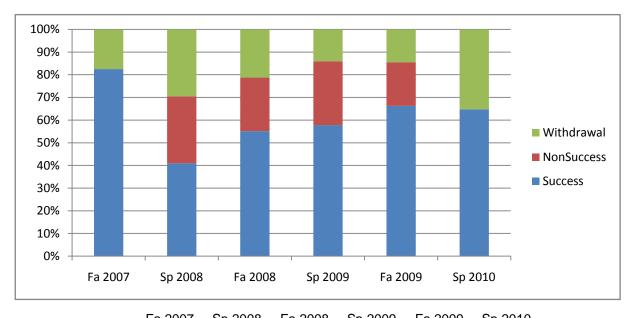

Chabot Success, Non-Success, and Withdrawal Rates By Semester Discipline: ES

|                | Fa 2007 | Sp 2008 | Fa 2008 | Sp 2009 | Fa 2009 | Sp 2010 |
|----------------|---------|---------|---------|---------|---------|---------|
| Success        | 83%     | 41%     | 55%     | 58%     | 66%     | 65%     |
| Non-Success    | 0%      | 30%     | 24%     | 28%     | 19%     | 0%      |
| Withdrawal     | 18%     | 30%     | 21%     | 14%     | 14%     | 35%     |
| Total Percent  | 100%    | 100%    | 100%    | 100%    | 100%    | 100%    |
| Total Enrolled | 40      | 105     | 165     | 128     | 83      | 51      |