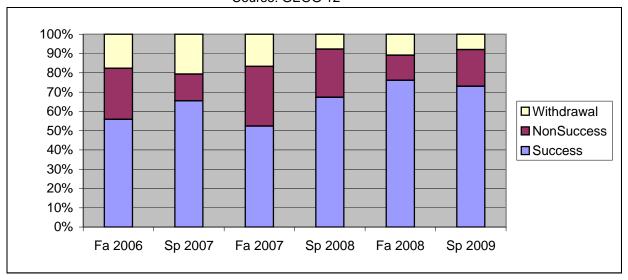

Chabot Success, Non-Success, and Withdrawal Rates By Semester Course: GEOG 12

|                | Fa 2006 | Sp 2007 | Fa 2007 | Sp 2008 | Fa 2008 | Sp 2009 |
|----------------|---------|---------|---------|---------|---------|---------|
| Success        | 56%     | 66%     | 52%     | 67%     | 76%     | 73%     |
| Non-Success    | 26%     | 14%     | 31%     | 25%     | 13%     | 19%     |
| Withdrawal     | 18%     | 21%     | 17%     | 8%      | 11%     | 8%      |
| Total Percent  | 100%    | 100%    | 100%    | 100%    | 100%    | 100%    |
| Total Enrolled | 34      | 29      | 42      | 52      | 46      | 63      |