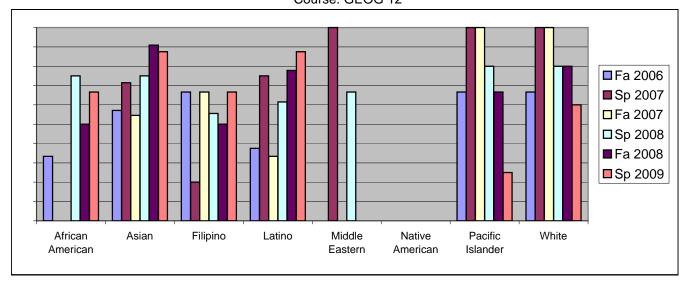

Chabot Success Rates By Ethnicity and Semester Course: GEOG 12

|            |                | Fa 2006 | Sp 2007 | Fa 2007 | Sp 2008 | Fa 2008 | Sp 2009 |
|------------|----------------|---------|---------|---------|---------|---------|---------|
| African Am | erican         |         |         |         |         |         |         |
| (          | Success        | 33%     | 0%      | 0%      | 75%     | 50%     | 67%     |
| 1          | Non-Success    | 0%      | 0%      | 50%     | 0%      | 0%      | 33%     |
| '          | Withdrawal     | 67%     | 100%    | 50%     | 25%     | 50%     | 0%      |
| -          | Total Percent  | 100%    | 100%    | 100%    | 100%    | 100%    | 100%    |
| -          | Total Enrolled | 3       | 2       | 4       | 4       | 2       | 3       |
| Asian      |                |         |         |         |         |         |         |
|            | Success        | 57%     | 71%     | 55%     | 75%     | 91%     | 88%     |
| 1          | Non-Success    | 14%     | 14%     | 36%     | 17%     | 9%      | 4%      |
|            | Withdrawal     | 29%     | 14%     | 9%      | 8%      | 0%      | 8%      |
| -          | Total Percent  | 100%    | 100%    | 100%    | 100%    | 100%    | 100%    |
|            | Total Enrolled | 7       | 7       | 11      | 12      |         | 24      |
| Filipino   |                |         |         |         |         |         |         |
| •          | Success        | 67%     | 20%     | 67%     | 56%     | 50%     | 67%     |
|            | Non-Success    | 33%     | 20%     | 0%      | 33%     |         |         |
|            | Withdrawal     | 0%      | 60%     | 33%     | 11%     |         |         |
|            | Total Percent  | 100%    | 100%    | 100%    | 100%    |         |         |
|            | Total Enrolled | 3       | 5       | 3       | 9       |         |         |
| Latino     | rotal Ellionou | •       | •       | •       | •       | •       | J       |
|            | Success        | 38%     | 75%     | 33%     | 62%     | 78%     | 88%     |
|            | Non-Success    | 38%     | 25%     | 33%     | 38%     |         |         |
|            | Withdrawal     | 25%     | 0%      | 33%     | 0%      |         |         |
|            | Total Percent  | 100%    | 100%    | 100%    | 100%    |         |         |
|            | Total Enrolled | 8       | 8       | 9       | 13      |         |         |
| Middle Eas |                | ŭ       | ŭ       | ŭ       | .0      | J       | Ū       |
|            | Success        | 0%      | 100%    | 0%      | 67%     | 0%      | 0%      |
|            | Non-Success    | 0%      | 0%      | 0%      | 33%     |         |         |
|            | Withdrawal     | 0%      | 0%      | 0%      | 0%      |         |         |
|            | Total Percent  | 0%      | 100%    | 0%      | 100%    |         |         |
|            | Total Enrolled | 0 /0    | 10070   | 0 /0    | 3       |         |         |
| Native Ame |                | ·       | •       | ·       | J       | Ū       | J       |
|            | Success        | 0%      | 0%      | 0%      | 0%      | 0%      | 0%      |
|            | Non-Success    | 0%      | 0%      | 0%      | 0%      |         |         |
|            | Withdrawal     | 0%      | 0%      | 0%      | 0%      |         | 0%      |
| ,          | viliaiavai     | 0 /6    | 0 /6    | 0 /6    | 0 /0    | 0 70    | 0 /0    |

|            | Total Percent          | 0%              | 0%               | 0%               | 0%              | 0%              | 0%              |  |
|------------|------------------------|-----------------|------------------|------------------|-----------------|-----------------|-----------------|--|
|            | Total Enrolled         | 0               | 0                | 0                | 0               | 0               | 0               |  |
| Pacific Is | slander                |                 |                  |                  |                 |                 |                 |  |
|            | Success                | 67%             | 100%             | 100%             | 80%             | 67%             | 25%             |  |
|            | Non-Success            | 33%             | 0%               | 0%               | 20%             | 0%              | 75%             |  |
|            | Withdrawal             | 0%              | 0%               | 0%               | 0%              | 33%             | 0%              |  |
|            | Total Percent          | 100%            | 100%             | 100%             | 100%            | 100%            | 100%            |  |
|            |                        |                 |                  |                  |                 |                 |                 |  |
|            | Total Enrolled         | 3               | 3                | 2                | 5               | 6               | 4               |  |
| White      | Total Enrolled         | 3               | 3                | 2                | 5               | 6               | 4               |  |
| White      | Total Enrolled Success | <b>3</b><br>67% | <b>3</b><br>100% | <b>2</b><br>100% | <b>5</b><br>80% | <b>6</b><br>80% | <b>4</b><br>60% |  |
| White      |                        |                 | -                | _                | -               | -               | -               |  |
| White      | Success                | 67%             | 100%             | 100%             | 80%             | 80%             | 60%             |  |
| White      | Success<br>Non-Success | 67%<br>33%      | 100%<br>0%       | 100%<br>0%       | 80%<br>20%      | 80%<br>10%      | 60%<br>20%      |  |