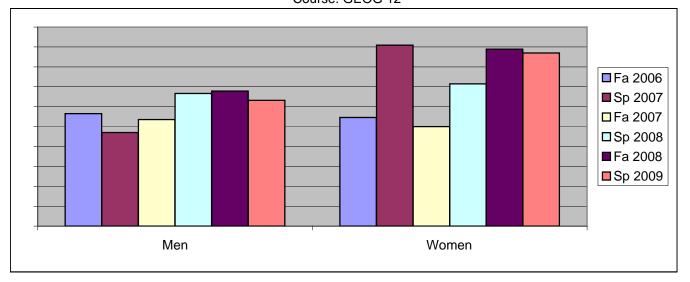

Chabot Success Rates By Gender and Semester Course: GEOG 12

|                | Fa 2006 | Sp 2007 | Fa 2007 | Sp 2008 | Fa 2008 | Sp 2009 |
|----------------|---------|---------|---------|---------|---------|---------|
| Men            |         | •       |         | ·       |         | •       |
| Success        | 57%     | 47%     | 54%     | 67%     | 68%     | 63%     |
| Non-Success    | 26%     | 24%     | 29%     | 27%     | 18%     | 26%     |
| Withdrawal     | 17%     | 29%     | 18%     | 7%      | 14%     | 11%     |
| Total Percent  | 100%    | 100%    | 100%    | 100%    | 100%    | 100%    |
| Total Enrolled | 23      | 17      | 28      | 30      | 28      | 38      |
| Women          |         |         |         |         |         |         |
| Success        | 55%     | 91%     | 50%     | 71%     | 89%     | 87%     |
| Non-Success    | 27%     | 0%      | 36%     | 19%     | 6%      | 9%      |
| Withdrawal     | 18%     | 9%      | 14%     | 10%     | 6%      | 4%      |
| Total Percent  | 100%    | 100%    | 100%    | 100%    | 100%    | 100%    |
| Total Enrolled | 11      | 11      | 14      | 21      | 18      | 23      |