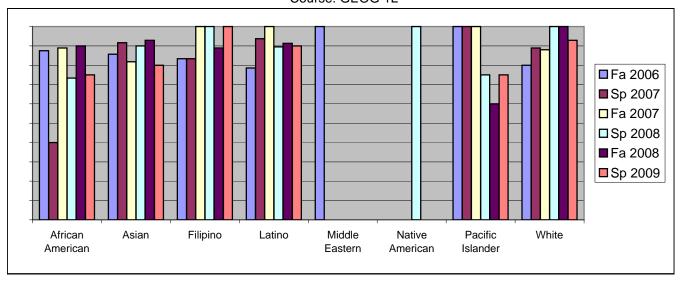

Chabot Success Rates By Ethnicity and Semester Course: GEOG 1L

|           |                | Fa 2006 | Sp 2007 | Fa 2007 | Sp 2008 | Fa 2008 | Sp 2009 |
|-----------|----------------|---------|---------|---------|---------|---------|---------|
| African A | merican        |         |         |         |         |         |         |
|           | Success        | 88%     | 40%     | 89%     | 73%     | 90%     | 75%     |
|           | Non-Success    | 13%     | 20%     | 0%      | 20%     | 10%     | 25%     |
|           | Withdrawal     | 0%      | 40%     | 11%     | 7%      | 0%      | 0%      |
|           | Total Percent  | 100%    | 100%    | 100%    | 100%    | 100%    | 100%    |
|           | Total Enrolled | 8       | 5       | 9       | 15      | 10      | 4       |
| Asian     |                |         |         |         |         |         |         |
|           | Success        | 86%     | 92%     | 82%     | 90%     | 93%     | 80%     |
|           | Non-Success    | 7%      | 8%      | 18%     | 10%     | 7%      | 0%      |
|           | Withdrawal     | 7%      | 0%      | 0%      | 0%      | 0%      | 20%     |
|           | Total Percent  | 100%    | 100%    | 100%    | 100%    | 100%    | 100%    |
|           | Total Enrolled | 14      | 12      | 11      | 20      | 14      | 15      |
| Filipino  |                |         |         |         |         |         |         |
|           | Success        | 83%     | 83%     | 100%    | 100%    | 89%     | 100%    |
|           | Non-Success    | 0%      | 17%     | 0%      | 0%      | 11%     | 0%      |
|           | Withdrawal     | 17%     | 0%      | 0%      | 0%      | 0%      | 0%      |
|           | Total Percent  | 100%    | 100%    | 100%    | 100%    | 100%    | 100%    |
|           | Total Enrolled | 6       | 6       | 3       | 3       | 9       | 2       |
| Latino    |                |         |         |         |         |         |         |
|           | Success        | 79%     | 94%     | 100%    | 89%     | 91%     | 90%     |
|           | Non-Success    | 7%      | 0%      | 0%      | 5%      | 0%      | 5%      |
|           | Withdrawal     | 14%     | 6%      | 0%      | 5%      | 9%      | 5%      |
|           | Total Percent  | 100%    | 100%    | 100%    | 100%    | 100%    | 100%    |
|           | Total Enrolled | 14      | 16      | 12      | 19      | 23      | 20      |
| Middle Ea | astern         |         |         |         |         |         |         |
|           | Success        | 100%    | 0%      | 0%      | 0%      | 0%      | 0%      |
|           | Non-Success    | 0%      | 0%      | 0%      | 0%      | 0%      | 0%      |
|           | Withdrawal     | 0%      | 0%      | 0%      | 0%      | 0%      | 0%      |
|           | Total Percent  | 100%    | 0%      | 0%      | 0%      | 0%      | 0%      |
|           | Total Enrolled | 2       | 0       | 0       | 0       | 0       | 0       |
| Native Ar | merican        |         |         |         |         |         |         |
|           | Success        | 0%      | 0%      | 0%      | 100%    | 0%      | 0%      |
|           | Non-Success    | 0%      | 0%      | 0%      | 0%      | 0%      | 0%      |
|           | Withdrawal     | 0%      | 0%      | 0%      | 0%      | 0%      | 0%      |
|           |                |         |         |         |         |         |         |

|            | Total Percent          | 0%         | 0%              | 0%        | 100% | 0%         | 0%   |
|------------|------------------------|------------|-----------------|-----------|------|------------|------|
|            | Total Enrolled         | 0          | 0               | 0         | 1    | 0          | 0    |
| Pacific Is | lander                 |            |                 |           |      |            |      |
|            | Success                | 100%       | 100%            | 100%      | 75%  | 60%        | 75%  |
|            | Non-Success            | 0%         | 0%              | 0%        | 25%  | 40%        | 25%  |
|            | Withdrawal             | 0%         | 0%              | 0%        | 0%   | 0%         | 0%   |
|            | Total Percent          | 100%       | 100%            | 100%      | 100% | 100%       | 100% |
|            | Total Enrolled         | 5          | 3               | 4         |      | 5          | 4    |
|            | rotal Efficiled        | ວ          | 3               | 1         | 4    | ວ          | 4    |
| White      | Total Effolied         | 5          | 3               | 1         | 4    | 5          | 4    |
| White      | Success                | 80%        | <b>3</b><br>89% | 88%       | 100% | 100%       | 93%  |
| White      | _                      |            | _               | -         | -    |            | -    |
| White      | Success                | 80%        | 89%             | 88%       | 100% | 100%       | 93%  |
| White      | Success<br>Non-Success | 80%<br>10% | 89%<br>0%       | 88%<br>0% | 100% | 100%<br>0% | 93%  |