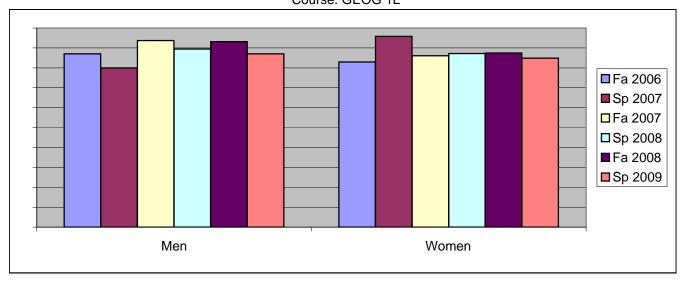

Chabot Success Rates By Gender and Semester Course: GEOG 1L

|                | Fa 2006 | Sp 2007 | Fa 2007 | Sp 2008 | Fa 2008 | Sp 2009 |
|----------------|---------|---------|---------|---------|---------|---------|
| Men            |         | -       |         | -       |         | -       |
| Success        | 87%     | 80%     | 94%     | 89%     | 93%     | 87%     |
| Non-Success    | 10%     | 7%      | 3%      | 5%      | 5%      | 3%      |
| Withdrawal     | 3%      | 13%     | 3%      | 5%      | 2%      | 10%     |
| Total Percent  | 100%    | 100%    | 100%    | 100%    | 100%    | 100%    |
| Total Enrolled | 31      | 30      | 32      | 38      | 44      | 31      |
| Women          |         |         |         |         |         |         |
| Success        | 83%     | 96%     | 86%     | 87%     | 88%     | 85%     |
| Non-Success    | 5%      | 4%      | 6%      | 13%     | 9%      | 6%      |
| Withdrawal     | 12%     | 0%      | 8%      | 0%      | 3%      | 9%      |
| Total Percent  | 100%    | 100%    | 100%    | 100%    | 100%    | 100%    |
| Total Enrolled | 41      | 24      | 36      | 39      | 32      | 33      |