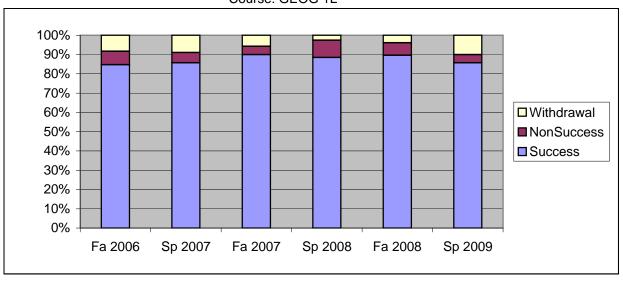

Chabot Success, Non-Success, and Withdrawal Rates By Semester Course: GEOG 1L

|                | Fa 2006 | Sp 2007 | Fa 2007 | Sp 2008 | Fa 2008 | Sp 2009 |
|----------------|---------|---------|---------|---------|---------|---------|
| Success        | 85%     | 86%     | 90%     | 88%     | 90%     | 86%     |
| Non-Success    | 7%      | 5%      | 4%      | 9%      | 6%      | 4%      |
| Withdrawal     | 8%      | 9%      | 6%      | 3%      | 4%      | 10%     |
| Total Percent  | 100%    | 100%    | 100%    | 100%    | 100%    | 100%    |
| Total Enrolled | 72      | 56      | 70      | 78      | 77      | 70      |