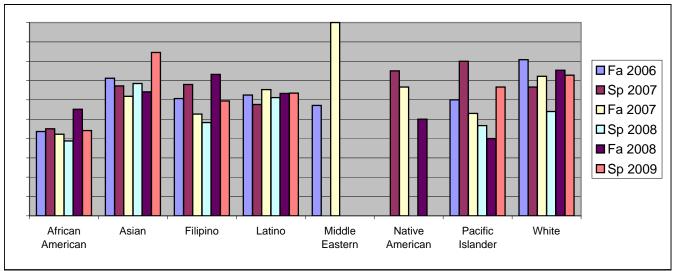

Chabot Success Rates By Ethnicity and Semester Course: GEOG 1

|                  |          | Fa 2006 | Sp 2007 | Fa 2007 | Sp 2008 | Fa 2008 | Sp 2009 |  |
|------------------|----------|---------|---------|---------|---------|---------|---------|--|
| African American |          |         |         |         |         |         |         |  |
| Succes           | SS       | 44%     | 45%     | 42%     | 39%     | 55%     | 44%     |  |
| Non-S            | uccess   | 38%     | 43%     | 47%     | 51%     | 35%     | 41%     |  |
| Withdr           | awal     | 18%     | 13%     | 11%     | 10%     | 10%     | 15%     |  |
| Total F          | Percent  | 100%    | 100%    | 100%    | 100%    | 100%    | 100%    |  |
| Total E          | Inrolled | 55      | 40      | 45      | 49      | 78      | 68      |  |
| Asian            |          |         |         |         |         |         |         |  |
| Succes           | SS       | 71%     | 67%     | 62%     | 68%     | 64%     | 85%     |  |
| Non-S            | uccess   | 23%     | 23%     | 25%     | 22%     | 33%     | 10%     |  |
| Withdr           | awal     | 5%      | 9%      | 13%     | 10%     | 3%      | 6%      |  |
| Total F          | Percent  | 100%    | 100%    | 100%    | 100%    | 100%    | 100%    |  |
| Total E          | Inrolled | 73      | 64      | 76      | 73      | 67      | 71      |  |
| Filipino         |          |         |         |         |         |         |         |  |
| Succes           | SS       | 61%     | 68%     | 53%     | 48%     | 73%     | 59%     |  |
| Non-S            | uccess   | 18%     | 24%     | 45%     | 38%     | 22%     | 24%     |  |
| Withdr           | awal     | 21%     | 8%      | 3%      | 14%     | 5%      | 16%     |  |
| Total F          | Percent  | 100%    | 100%    | 100%    | 100%    | 100%    | 100%    |  |
| Total E          | Inrolled | 28      | 25      | 38      | 29      | 41      | 37      |  |
| Latino           |          |         |         |         |         |         |         |  |
| Succes           | SS       | 63%     | 58%     | 65%     | 61%     | 63%     | 63%     |  |
| Non-S            | uccess   | 26%     | 34%     | 24%     | 22%     | 28%     | 25%     |  |
| Withdr           | awal     | 11%     | 8%      | 11%     | 16%     | 9%      | 12%     |  |
| Total F          | Percent  | 100%    | 100%    | 100%    | 100%    | 100%    | 100%    |  |
| Total E          | Inrolled | 88      | 59      | 101     | 85      | 109     | 104     |  |
| Middle Eastern   |          |         |         |         |         |         |         |  |
| Succes           | SS       | 57%     | 0%      | 100%    | 0%      | 0%      | 0%      |  |
| Non-S            | uccess   | 29%     | 0%      | 0%      | 0%      | 0%      | 0%      |  |
| Withdr           | awal     | 14%     | 0%      | 0%      | 0%      | 0%      | 0%      |  |
| Total F          | Percent  | 100%    | 0%      | 100%    | 0%      | 0%      | 0%      |  |
| Total E          | Inrolled | 7       | 0       | 3       | 0       | 0       | 0       |  |
| Native American  |          |         |         |         |         |         |         |  |

|                  | Success        | 0%   | 75%  | 67%  | 0%   | 50%  | 0%   |  |
|------------------|----------------|------|------|------|------|------|------|--|
|                  | Non-Success    | 0%   | 0%   | 33%  | 100% | 50%  | 100% |  |
|                  | Withdrawal     | 100% | 25%  | 0%   | 0%   | 0%   | 0%   |  |
|                  | Total Percent  | 100% | 100% | 100% | 100% | 100% | 100% |  |
|                  | Total Enrolled | 1    | 4    | 6    | 1    | 2    | 1    |  |
| Pacific Islander |                |      |      |      |      |      |      |  |
|                  | Success        | 60%  | 80%  | 53%  | 47%  | 40%  | 67%  |  |
|                  | Non-Success    | 40%  | 0%   | 29%  | 40%  | 47%  | 17%  |  |
|                  | Withdrawal     | 0%   | 20%  | 18%  | 13%  | 13%  | 17%  |  |
|                  | Total Percent  | 100% | 100% | 100% | 100% | 100% | 100% |  |
|                  | Total Enrolled | 10   | 5    | 17   | 15   | 15   | 18   |  |
| White            |                |      |      |      |      |      |      |  |
|                  | Success        | 81%  | 67%  | 72%  | 54%  | 75%  | 73%  |  |
|                  | Non-Success    | 17%  | 24%  | 21%  | 29%  | 19%  | 17%  |  |
|                  | Withdrawal     | 3%   | 10%  | 7%   | 17%  | 6%   | 10%  |  |
|                  | Total Percent  | 100% | 100% | 100% | 100% | 100% | 100% |  |
|                  | Total Enrolled | 78   | 42   | 72   | 63   | 81   | 77   |  |