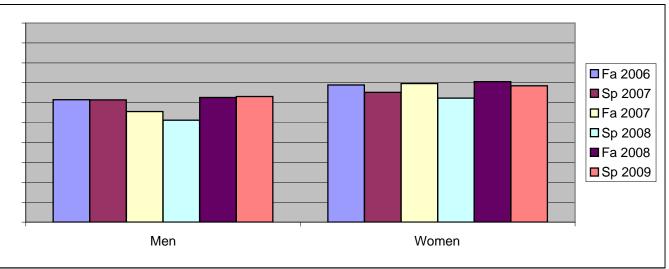

Chabot Success Rates By Gender and Semester Course: GEOG 1

|                | Fa 2006 | Sp 2007 | Fa 2007 | Sp 2008 | Fa 2008 | Sp 2009 |
|----------------|---------|---------|---------|---------|---------|---------|
| Men            |         |         |         |         |         |         |
| Success        | 62%     | 61%     | 56%     | 51%     | 63%     | 63%     |
| Non-Success    | 29%     | 28%     | 34%     | 35%     | 32%     | 24%     |
| Withdrawal     | 10%     | 11%     | 10%     | 14%     | 5%      | 13%     |
| Total Percent  | 100%    | 100%    | 100%    | 100%    | 100%    | 100%    |
| Total Enrolled | 200     | 145     | 234     | 207     | 262     | 236     |
| Women          |         |         |         |         |         |         |
| Success        | 69%     | 65%     | 70%     | 62%     | 71%     | 68%     |
| Non-Success    | 21%     | 28%     | 22%     | 22%     | 19%     | 21%     |
| Withdrawal     | 10%     | 7%      | 9%      | 15%     | 10%     | 10%     |
| Total Percent  | 100%    | 100%    | 100%    | 100%    | 100%    | 100%    |
| Total Enrolled | 164     | 112     | 148     | 138     | 163     | 168     |