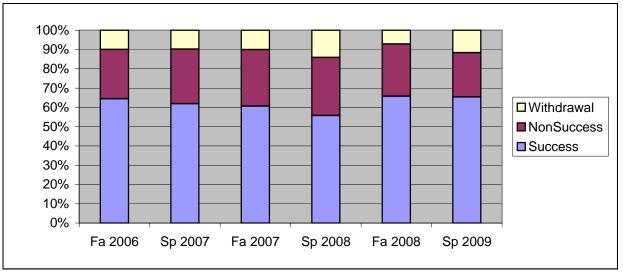

Chabot Success, Non-Success, and Withdrawal Rates By Semester Course: GEOG 1

|                | Fa 2006 | Sp 2007 | Fa 2007 | Sp 2008 | Fa 2008 | Sp 2009 |
|----------------|---------|---------|---------|---------|---------|---------|
| Success        | 65%     | 62%     | 61%     | 56%     | 66%     | 65%     |
| Non-Success    | 26%     | 28%     | 29%     | 30%     | 27%     | 23%     |
| Withdrawal     | 10%     | 10%     | 10%     | 14%     | 7%      | 12%     |
| Total Percent  | 100%    | 100%    | 100%    | 100%    | 100%    | 100%    |
| Total Enrolled | 372     | 265     | 389     | 348     | 433     | 413     |