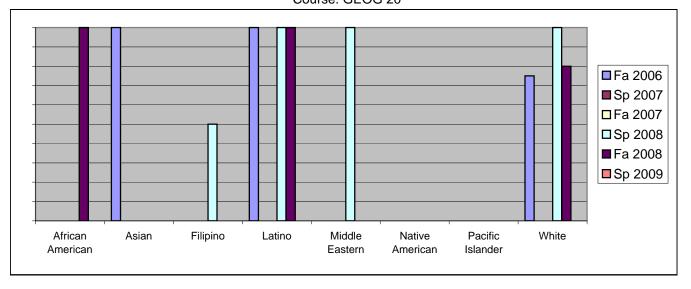

Chabot Success Rates By Ethnicity and Semester Course: GEOG 20

|                  |                | Fa 2006 | Sp 2007 | Fa 2007 | Sp 2008 | Fa 2008 | Sp 2009 |  |
|------------------|----------------|---------|---------|---------|---------|---------|---------|--|
| African American |                |         |         |         |         |         |         |  |
|                  | Success        | 0%      | 0%      | 0%      | 0%      |         |         |  |
|                  | Non-Success    | 0%      | 0%      |         |         |         |         |  |
|                  | Withdrawal     | 100%    |         |         |         |         |         |  |
|                  | Total Percent  | 100%    |         |         |         |         |         |  |
|                  | Total Enrolled | 3       | 0       | 0       | 0       | 2       | 0       |  |
| Asian            |                |         |         |         |         |         |         |  |
|                  | Success        | 100%    |         |         |         |         |         |  |
|                  | Non-Success    | 0%      |         |         | 0%      |         |         |  |
|                  | Withdrawal     | 0%      | 0%      |         |         |         |         |  |
|                  | Total Percent  | 100%    | 0%      | 0%      | 100%    | 0%      | 0%      |  |
|                  | Total Enrolled | 1       | 0       | 0       | 1       | 0       | 0       |  |
| Filipino         |                |         |         |         |         |         |         |  |
|                  | Success        | 0%      |         |         |         |         |         |  |
|                  | Non-Success    | 0%      |         |         | 0%      |         |         |  |
|                  | Withdrawal     | 0%      | 0%      | 0%      |         |         | 0%      |  |
|                  | Total Percent  | 0%      | 0%      | 0%      | 100%    | 0%      | 0%      |  |
|                  | Total Enrolled | 0       | 0       | 0       | 2       | 0       | 0       |  |
| Latino           |                |         |         |         |         |         |         |  |
|                  | Success        | 100%    | 0%      | 0%      | 100%    | 100%    | 0%      |  |
|                  | Non-Success    | 0%      | 0%      | 0%      | 0%      | 0%      | 0%      |  |
|                  | Withdrawal     | 0%      |         |         |         |         |         |  |
|                  | Total Percent  | 100%    | 0%      | 0%      | 100%    | 100%    | 0%      |  |
|                  | Total Enrolled | 2       | 0       | 0       | 2       | 1       | 0       |  |
| Middle E         | astern         |         |         |         |         |         |         |  |
|                  | Success        | 0%      |         |         |         |         |         |  |
|                  | Non-Success    | 0%      | 0%      | 0%      | 0%      |         | 0%      |  |
|                  | Withdrawal     | 0%      | 0%      | 0%      | 0%      | 0%      | 0%      |  |
|                  | Total Percent  | 0%      | 0%      | 0%      | 100%    | 0%      | 0%      |  |
|                  | Total Enrolled | 0       | 0       | 0       | 1       | 0       | 0       |  |
| Native American  |                |         |         |         |         |         |         |  |
|                  | Success        | 0%      |         |         |         |         |         |  |
|                  | Non-Success    | 0%      | 0%      | 0%      | 0%      | 0%      | 0%      |  |
|                  | Withdrawal     | 0%      | 0%      | 0%      | 0%      | 0%      | 0%      |  |
|                  |                |         |         |         |         |         |         |  |

|            | Total Percent  | 0%   | 0% | 0% | 0%   | 0%   | 0% |
|------------|----------------|------|----|----|------|------|----|
|            | Total Enrolled | 0    | 0  | 0  | 0    | 0    | 0  |
| Pacific Is | slander        |      |    |    |      |      |    |
|            | Success        | 0%   | 0% | 0% | 0%   | 0%   | 0% |
|            | Non-Success    | 0%   | 0% | 0% | 0%   | 0%   | 0% |
|            | Withdrawal     | 0%   | 0% | 0% | 0%   | 0%   | 0% |
|            | Total Percent  | 0%   | 0% | 0% | 0%   | 0%   | 0% |
|            | Total Enrolled | 0    | 0  | 0  | 0    | 0    | 0  |
| White      |                |      |    |    |      |      |    |
|            | Success        | 75%  | 0% | 0% | 100% | 80%  | 0% |
|            | Non-Success    | 0%   | 0% | 0% | 0%   | 0%   | 0% |
|            | Withdrawal     | 25%  | 0% | 0% | 0%   | 20%  | 0% |
|            | Total Percent  | 100% | 0% | 0% | 100% | 100% | 0% |
|            | Total Enrolled | 4    | 0  | 0  | 3    | 5    | 0  |