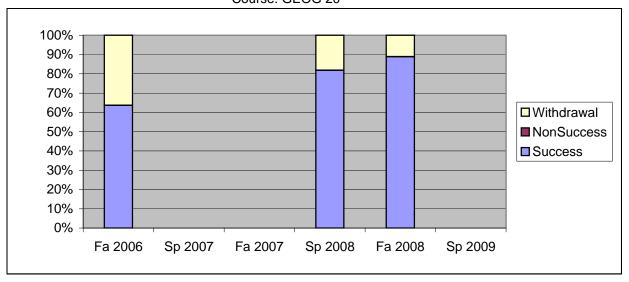

Chabot Success, Non-Success, and Withdrawal Rates By Semester Course: GEOG 20

|                | Fa 2006 | Sp 2007 | Fa 2007 | Sp 2008 | Fa 2008 | Sp 2009 |
|----------------|---------|---------|---------|---------|---------|---------|
| Success        | 64%     | 0%      | 0%      | 82%     | 89%     | 0%      |
| Non-Success    | 0%      | 0%      | 0%      | 0%      | 0%      | 0%      |
| Withdrawal     | 36%     | 0%      | 0%      | 18%     | 11%     | 0%      |
| Total Percent  | 100%    | 0%      | 0%      | 100%    | 100%    | 0%      |
| Total Enrolled | 11      | 0       | 0       | 11      | 9       | 0       |