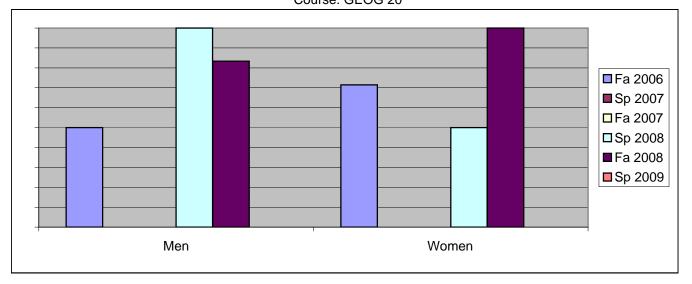

Chabot Success Rates By Gender and Semester Course: GEOG 20

|                | Fa 2006 | Sp 2007 | Fa 2007 | Sp 2008 | Fa 2008 | Sp 2009 |
|----------------|---------|---------|---------|---------|---------|---------|
| Men            |         | •       |         | ·       |         | •       |
| Success        | 50%     | 0%      | 0%      | 100%    | 83%     | 0%      |
| Non-Success    | 0%      | 0%      | 0%      | 0%      | 0%      | 0%      |
| Withdrawal     | 50%     | 0%      | 0%      | 0%      | 17%     | 0%      |
| Total Percent  | 100%    | 0%      | 0%      | 100%    | 100%    | 0%      |
| Total Enrolled | 4       | 0       | 0       | 5       | 6       | 0       |
| Women          |         |         |         |         |         |         |
| Success        | 71%     | 0%      | 0%      | 50%     | 100%    | 0%      |
| Non-Success    | 0%      | 0%      | 0%      | 0%      | 0%      | 0%      |
| Withdrawal     | 29%     | 0%      | 0%      | 50%     | 0%      | 0%      |
| Total Percent  | 100%    | 0%      | 0%      | 100%    | 100%    | 0%      |
| Total Enrolled | 7       | 0       | 0       | 4       | 3       | 0       |