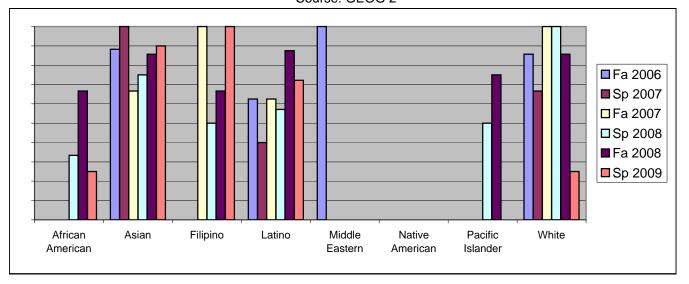

Chabot Success Rates By Ethnicity and Semester Course: GEOG 2

|           |                | Fa 2006 | Sp 2007 | Fa 2007 | Sp 2008 | Fa 2008 | Sp 2009 |
|-----------|----------------|---------|---------|---------|---------|---------|---------|
| African A | merican        |         |         |         |         |         |         |
|           | Success        | 0%      | 0%      | 0%      | 33%     | 67%     | 25%     |
|           | Non-Success    | 100%    | 0%      | 0%      | 67%     | 0%      | 50%     |
|           | Withdrawal     | 0%      | 0%      | 0%      | 0%      | 33%     | 25%     |
|           | Total Percent  | 100%    | 0%      | 0%      | 100%    | 100%    | 100%    |
|           | Total Enrolled | 2       | 0       | 0       | 3       | 3       | 4       |
| Asian     |                |         |         |         |         |         |         |
|           | Success        | 88%     | 100%    | 67%     | 75%     | 86%     | 90%     |
|           | Non-Success    | 12%     | 0%      | 0%      | 25%     | 0%      | 0%      |
|           | Withdrawal     | 0%      | 0%      | 33%     | 0%      | 14%     | 10%     |
|           | Total Percent  | 100%    | 100%    | 100%    | 100%    | 100%    | 100%    |
|           | Total Enrolled | 17      | 3       | 6       | 4       | 14      | 10      |
| Filipino  |                |         |         |         |         |         |         |
| •         | Success        | 0%      | 0%      | 100%    | 50%     | 67%     | 100%    |
|           | Non-Success    | 50%     | 0%      | 0%      | 25%     | 33%     | 0%      |
|           | Withdrawal     | 50%     | 100%    | 0%      | 25%     | 0%      | 0%      |
|           | Total Percent  | 100%    | 100%    | 100%    | 100%    | 100%    | 100%    |
|           | Total Enrolled | 4       | 2       | 4       | 4       | 6       | 3       |
| Latino    |                |         |         |         |         |         |         |
|           | Success        | 63%     | 40%     | 63%     | 57%     | 88%     | 72%     |
|           | Non-Success    | 25%     | 20%     | 25%     | 29%     | 13%     | 28%     |
|           | Withdrawal     | 13%     | 40%     | 13%     | 14%     | 0%      | 0%      |
|           | Total Percent  | 100%    | 100%    | 100%    | 100%    | 100%    | 100%    |
|           | Total Enrolled | 8       | 5       | 8       | 14      | 8       | 18      |
| Middle Ea | astern         |         |         |         |         |         |         |
|           | Success        | 100%    | 0%      | 0%      | 0%      | 0%      | 0%      |
|           | Non-Success    | 0%      | 0%      | 0%      | 0%      | 0%      | 0%      |
|           | Withdrawal     | 0%      | 0%      | 0%      | 0%      | 0%      | 0%      |
|           | Total Percent  | 100%    | 0%      | 0%      | 0%      | 0%      | 0%      |
|           | Total Enrolled | 2       | 0       | 0       | 0       | 0       | 0       |
| Native Ar | merican        |         |         |         |         |         |         |
|           | Success        | 0%      | 0%      | 0%      | 0%      | 0%      | 0%      |
|           | Non-Success    | 100%    | 0%      | 0%      | 0%      | 0%      | 0%      |
|           | Withdrawal     | 0%      | 0%      | 0%      | 0%      | 0%      | 0%      |
|           |                |         |         |         |         |         |         |

|            | Total Percent          | 100%            | 0%              | 0%               | 0%               | 0%              | 0%              |  |
|------------|------------------------|-----------------|-----------------|------------------|------------------|-----------------|-----------------|--|
|            | Total Enrolled         | 1               | 0               | 0                | 0                | 0               | 0               |  |
| Pacific Is | slander                |                 |                 |                  |                  |                 |                 |  |
|            | Success                | 0%              | 0%              | 0%               | 50%              | 75%             | 0%              |  |
|            | Non-Success            | 50%             | 0%              | 100%             | 50%              | 25%             | 100%            |  |
|            | Withdrawal             | 50%             | 0%              | 0%               | 0%               | 0%              | 0%              |  |
|            | Total Percent          | 100%            | 0%              | 100%             | 100%             | 100%            | 100%            |  |
|            |                        |                 |                 |                  |                  |                 |                 |  |
|            | Total Enrolled         | 2               | 0               | 1                | 2                | 4               | 2               |  |
| White      | Total Enrolled         | 2               | 0               | 1                | 2                | 4               | 2               |  |
| White      | Total Enrolled Success | <b>2</b><br>86% | <b>0</b><br>67% | <b>1</b><br>100% | <b>2</b><br>100% | <b>4</b><br>86% | <b>2</b><br>25% |  |
| White      |                        | _               | -               | •                | _                | -               | _               |  |
| White      | Success                | 86%             | 67%             | 100%             | 100%             | 86%             | 25%             |  |
| White      | Success<br>Non-Success | 86%<br>0%       | 67%<br>0%       | 100%<br>0%       | 100%<br>0%       | 86%<br>0%       | 25%<br>75%      |  |