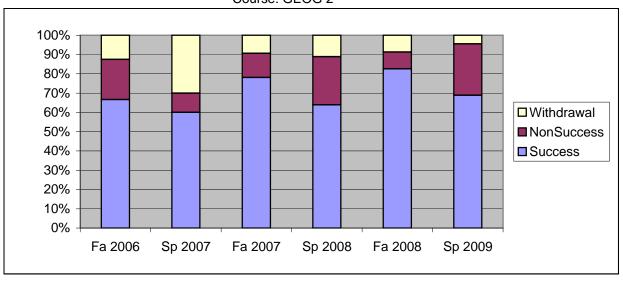

Chabot Success, Non-Success, and Withdrawal Rates By Semester Course: GEOG 2

|                | Fa 2006 | Sp 2007 | Fa 2007 | Sp 2008 | Fa 2008 | Sp 2009 |
|----------------|---------|---------|---------|---------|---------|---------|
| Success        | 67%     | 60%     | 78%     | 64%     | 83%     | 69%     |
| Non-Success    | 21%     | 10%     | 13%     | 25%     | 9%      | 27%     |
| Withdrawal     | 13%     | 30%     | 9%      | 11%     | 9%      | 4%      |
| Total Percent  | 100%    | 100%    | 100%    | 100%    | 100%    | 100%    |
| Total Enrolled | 48      | 20      | 32      | 36      | 46      | 45      |