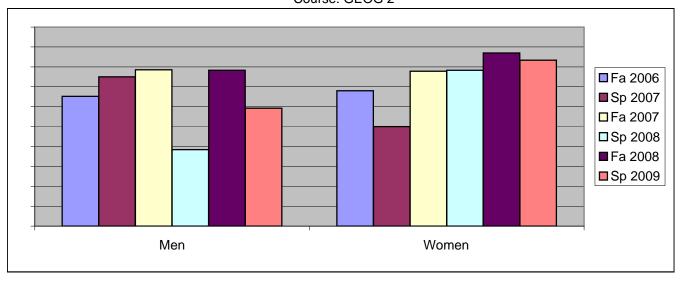

Chabot Success Rates By Gender and Semester Course: GEOG 2

|                | Fa 2006 | Sp 2007 | Fa 2007 | Sp 2008 | Fa 2008 | Sp 2009 |
|----------------|---------|---------|---------|---------|---------|---------|
| Men            |         | •       |         |         |         |         |
| Success        | 65%     | 75%     | 79%     | 38%     | 78%     | 59%     |
| Non-Success    | 17%     | 0%      | 7%      | 54%     | 9%      | 33%     |
| Withdrawal     | 17%     | 25%     | 14%     | 8%      | 13%     | 7%      |
| Total Percent  | 100%    | 100%    | 100%    | 100%    | 100%    | 100%    |
| Total Enrolled | 23      | 4       | 14      | 13      | 23      | 27      |
| Women          |         |         |         |         |         |         |
| Success        | 68%     | 50%     | 78%     | 78%     | 87%     | 83%     |
| Non-Success    | 24%     | 14%     | 17%     | 9%      | 9%      | 17%     |
| Withdrawal     | 8%      | 36%     | 6%      | 13%     | 4%      | 0%      |
| Total Percent  | 100%    | 100%    | 100%    | 100%    | 100%    | 100%    |
| Total Enrolled | 25      | 14      | 18      | 23      | 23      | 18      |