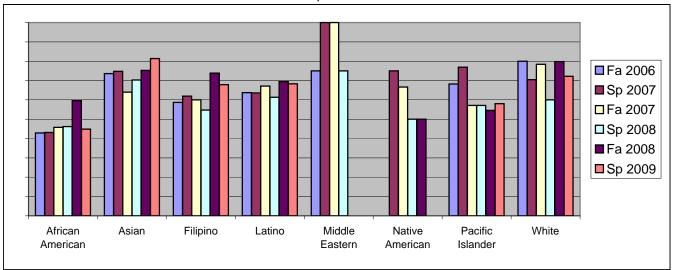

Chabot Success Rates By Ethnicity and Semester Discipline: GEOG

|                  |                | Fa 2006 | Sp 2007 | Fa 2007 | Sp 2008 | Fa 2008 | Sp 2009 |  |
|------------------|----------------|---------|---------|---------|---------|---------|---------|--|
| African American |                |         |         |         |         |         |         |  |
|                  | Success        | 43%     |         |         |         |         |         |  |
|                  | Non-Success    | 34%     |         |         |         |         |         |  |
|                  | Withdrawal     | 23%     |         |         |         |         |         |  |
|                  | Total Percent  | 100%    |         |         |         |         |         |  |
|                  | Total Enrolled | 77      | 58      | 59      | 78      | 99      | 87      |  |
| Asian            |                |         |         |         |         |         |         |  |
|                  | Success        | 74%     |         |         |         |         |         |  |
|                  | Non-Success    | 17%     |         |         |         |         |         |  |
|                  | Withdrawal     | 9%      | 9%      | 12%     | 11%     | 4%      | 10%     |  |
|                  | Total Percent  | 100%    | 100%    | 100%    | 100%    | 100%    | 100%    |  |
|                  | Total Enrolled | 121     | 107     | 111     | 121     | 113     | 134     |  |
| Filipino         |                |         |         |         |         |         |         |  |
|                  | Success        | 59%     | 62%     | 60%     | 55%     | 74%     | 68%     |  |
|                  | Non-Success    | 17%     | 19%     | 36%     | 28%     | 23%     | 21%     |  |
|                  | Withdrawal     | 24%     | 19%     | 4%      | 17%     | 3%      | 11%     |  |
|                  | Total Percent  | 100%    | 100%    | 100%    | 100%    | 100%    | 100%    |  |
|                  | Total Enrolled | 46      | 42      | 50      | 53      | 65      | 56      |  |
| Latino           |                |         |         |         |         |         |         |  |
|                  | Success        | 64%     | 64%     | 67%     | 61%     | 69%     | 68%     |  |
|                  | Non-Success    | 24%     | 25%     | 22%     | 24%     | 22%     | 23%     |  |
|                  | Withdrawal     | 12%     | 11%     | 11%     | 15%     | 8%      | 9%      |  |
|                  | Total Percent  | 100%    | 100%    | 100%    | 100%    | 100%    | 100%    |  |
|                  | Total Enrolled | 127     | 96      | 137     | 150     | 167     | 161     |  |
| Middle Eastern   |                |         |         |         |         |         |         |  |
|                  | Success        | 75%     | 100%    | 100%    | 75%     | 0%      | 0%      |  |
|                  | Non-Success    | 17%     | 0%      | 0%      | 25%     | 0%      | 0%      |  |
|                  | Withdrawal     | 8%      | 0%      | 0%      | 0%      | 0%      | 0%      |  |
|                  | Total Percent  | 100%    | 100%    | 100%    | 100%    | 0%      | 0%      |  |
|                  | Total Enrolled | 12      | 2       | 3       | 4       | 0       | 0       |  |
| Native American  |                |         |         |         |         |         |         |  |
|                  | Success        | 0%      | 75%     | 67%     | 50%     | 50%     | 0%      |  |
|                  | Non-Success    | 50%     | 0%      | 33%     | 50%     | 50%     | 100%    |  |
|                  | Withdrawal     | 50%     | 25%     | 0%      | 0%      | 0%      | 0%      |  |
|                  |                |         |         |         |         |         |         |  |

|            | Total Percent  | 100% | 100% | 100% | 100% | 100% | 100% |
|------------|----------------|------|------|------|------|------|------|
|            | Total Enrolled | 2    | 4    | 6    | 2    | 2    | 1    |
| Pacific Is | ander          |      |      |      |      |      |      |
|            | Success        | 68%  | 77%  | 57%  | 57%  | 55%  | 58%  |
|            | Non-Success    | 27%  | 8%   | 29%  | 36%  | 33%  | 32%  |
|            | Withdrawal     | 5%   | 15%  | 14%  | 7%   | 12%  | 10%  |
|            | Total Percent  | 100% | 100% | 100% | 100% | 100% | 100% |
|            | Total Enrolled | 22   | 13   | 21   | 28   | 33   | 31   |
| White      |                |      |      |      |      |      |      |
|            | Success        | 80%  | 70%  | 78%  | 60%  | 80%  | 72%  |
|            | Non-Success    | 15%  | 18%  | 14%  | 25%  | 14%  | 17%  |
|            | Withdrawal     | 5%   | 11%  | 8%   | 15%  | 6%   | 10%  |
|            | Total Percent  | 100% | 100% | 100% | 100% | 100% | 100% |
|            | Total Enrolled | 120  | 71   | 125  | 105  | 124  | 126  |