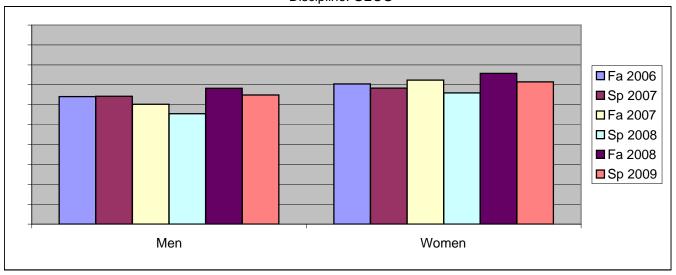

## Gender\_Totals\_Discipline

Chabot Success Rates By Gender and Semester Discipline: GEOG

|                | Fa 2006 | Sp 2007 | Fa 2007 | Sp 2008 | Fa 2008 | Sp 2009 |
|----------------|---------|---------|---------|---------|---------|---------|
| Men            |         |         |         |         |         |         |
| Success        | 64%     | 64%     | 60%     | 55%     | 68%     | 65%     |
| Non-Success    | 24%     | 21%     | 29%     | 32%     | 26%     | 24%     |
| Withdrawal     | 12%     | 15%     | 11%     | 13%     | 6%      | 11%     |
| Total Percent  | 100%    | 100%    | 100%    | 100%    | 100%    | 100%    |
| Total Enrolled | 309     | 243     | 327     | 319     | 387     | 364     |
| Women          |         |         |         |         |         |         |
| Success        | 70%     | 68%     | 72%     | 66%     | 76%     | 71%     |
| Non-Success    | 18%     | 21%     | 19%     | 20%     | 16%     | 18%     |
| Withdrawal     | 12%     | 11%     | 8%      | 14%     | 8%      | 11%     |
| Total Percent  | 100%    | 100%    | 100%    | 100%    | 100%    | 100%    |
| Total Enrolled | 257     | 180     | 228     | 267     | 264     | 280     |