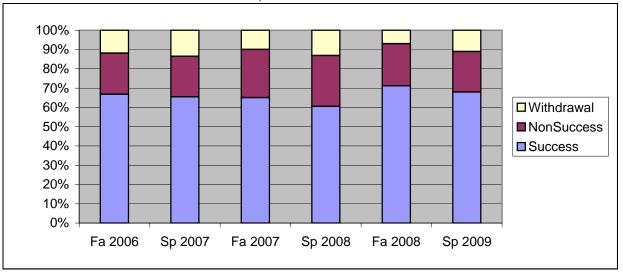

Chabot Success, Non-Success, and Withdrawal Rates By Semester Discipline: GEOG

|                | Fa 2006 | Sp 2007 | Fa 2007 | Sp 2008 | Fa 2008 | Sp 2009 |
|----------------|---------|---------|---------|---------|---------|---------|
| Success        | 67%     | 65%     | 65%     | 61%     | 71%     | 68%     |
| Non-Success    | 21%     | 21%     | 25%     | 26%     | 22%     | 21%     |
| Withdrawal     | 12%     | 14%     | 10%     | 13%     | 7%      | 11%     |
| Total Percent  | 100%    | 100%    | 100%    | 100%    | 100%    | 100%    |
| Total Enrolled | 575     | 437     | 564     | 595     | 660     | 661     |