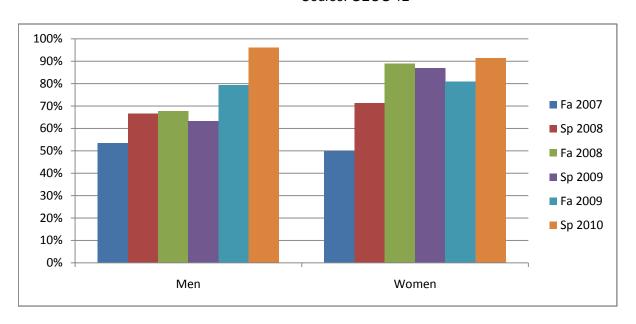

Chabot Success Rates By Gender and Semester Course: GEOG 12

|                | Fa 2007 | Sp 2008 | Fa 2008 | Sp 2009 | Fa 2009 | Sp 2010 |
|----------------|---------|---------|---------|---------|---------|---------|
| Men            |         | •       |         | •       |         | ·       |
| Success        | 54%     | 67%     | 68%     | 63%     | 79%     | 96%     |
| Non-Success    | 29%     | 27%     | 18%     | 26%     | 10%     | 0%      |
| Withdrawal     | 18%     | 7%      | 14%     | 11%     | 10%     | 4%      |
| Total Percent  | 100%    | 100%    | 100%    | 100%    | 100%    | 100%    |
| Total Enrolled | 28      | 30      | 28      | 38      | 29      | 26      |
| Women          |         |         |         |         |         |         |
| Success        | 50%     | 71%     | 89%     | 87%     | 81%     | 91%     |
| Non-Success    | 36%     | 19%     | 6%      | 9%      | 14%     | 4%      |
| Withdrawal     | 14%     | 10%     | 6%      | 4%      | 5%      | 4%      |
| Total Percent  | 100%    | 100%    | 100%    | 100%    | 100%    | 100%    |
| Total Enrolled | 14      | 21      | 18      | 23      | 21      | 23      |