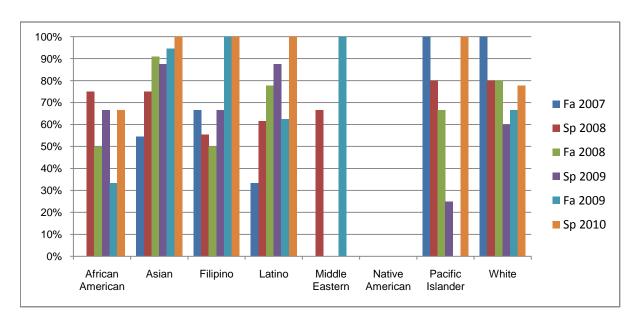

Chabot Success Rates By Ethnicity and Semester Course: GEOG 12

|                  | Fa 2007 | Sp 2008 | Fa 2008 | Sp 2009 | Fa 2009 | Sp 2010 |
|------------------|---------|---------|---------|---------|---------|---------|
| African American |         | •       |         |         |         |         |
| Success          | 0%      | 75%     | 50%     | 67%     | 33%     | 67%     |
| Non-Success      | 50%     | 0%      | 0%      | 33%     | 67%     | 17%     |
| Withdrawal       | 50%     | 25%     | 50%     | 0%      | 0%      | 17%     |
| Total Percent    | 100%    | 100%    | 100%    | 100%    | 100%    | 100%    |
| Total Enrolled   | 4       | 4       | 2       | 3       | 3       | 6       |
| Asian            |         |         |         |         |         |         |
| Success          | 55%     | 75%     | 91%     | 88%     | 94%     | 100%    |
| Non-Success      | 36%     | 17%     | 9%      | 4%      | 6%      | 0%      |
| Withdrawal       | 9%      | 8%      | 0%      | 8%      | 0%      | 0%      |
| Total Percent    | 100%    | 100%    | 100%    | 100%    | 100%    | 100%    |
| Total Enrolled   | 11      | 12      | 11      | 24      | 18      | 15      |
| Filipino         |         |         |         |         |         |         |
| Success          | 67%     | 56%     | 50%     | 67%     | 100%    | 100%    |
| Non-Success      | 0%      | 33%     | 50%     | 33%     | 0%      | 0%      |
| Withdrawal       | 33%     | 11%     | 0%      | 0%      | 0%      | 0%      |
| Total Percent    | 100%    | 100%    | 100%    | 100%    | 100%    | 100%    |
| Total Enrolled   | 3       | 9       | 4       | 9       | 6       | 2       |
| Latino           |         |         |         |         |         |         |
| Success          | 33%     | 62%     | 78%     | 88%     | 63%     | 100%    |
| Non-Success      | 33%     | 38%     | 22%     | 13%     | 13%     | 0%      |
| Withdrawal       | 33%     | 0%      | 0%      | 0%      | 25%     | 0%      |
| Total Percent    | 100%    | 100%    | 100%    | 100%    | 100%    | 100%    |
| Total Enrolled   | 9       | 13      | 9       | 8       | 8       | 12      |
| Middle Eastern   |         |         |         |         |         |         |
| Success          | 0%      | 67%     | 0%      | 0%      | 100%    | 0%      |
| Non-Success      | 0%      | 33%     | 0%      | 0%      | 0%      | 0%      |
| Withdrawal       | 0%      | 0%      | 0%      | 0%      | 0%      | 0%      |

|            | Total Percent  | 0%   | 100% | 0%   | 0%   | 100% | 0%   |
|------------|----------------|------|------|------|------|------|------|
|            | Total Enrolled | 0    | 3    | 0    | 0    | 1    | 0    |
| Native Ar  | merican        |      |      |      |      |      |      |
|            | Success        | 0%   | 0%   | 0%   | 0%   | 0%   | 0%   |
|            | Non-Success    | 0%   | 0%   | 0%   | 0%   | 0%   | 0%   |
|            | Withdrawal     | 0%   | 0%   | 0%   | 0%   | 0%   | 0%   |
|            | Total Percent  | 0%   | 0%   | 0%   | 0%   | 0%   | 0%   |
|            | Total Enrolled | 0    | 0    | 0    | 0    | 0    | 0    |
| Pacific Is | lander         |      |      |      |      |      |      |
|            | Success        | 100% | 80%  | 67%  | 25%  | 0%   | 100% |
|            | Non-Success    | 0%   | 20%  | 0%   | 75%  | 0%   | 0%   |
|            | Withdrawal     | 0%   | 0%   | 33%  | 0%   | 0%   | 0%   |
|            | Total Percent  | 100% | 100% | 100% | 100% | 0%   | 100% |
|            | Total Enrolled | 2    | 5    | 6    | 4    | 0    | 1    |
| White      |                |      |      |      |      |      |      |
|            | Success        | 100% | 80%  | 80%  | 60%  | 67%  | 78%  |
|            | Non-Success    | 0%   | 20%  | 10%  | 20%  | 11%  | 11%  |
|            | Withdrawal     | 0%   | 0%   | 10%  | 20%  | 22%  | 11%  |
|            | Total Percent  | 100% | 100% | 100% | 100% | 100% | 100% |
|            | Total Enrolled | 5    | 5    | 10   | 10   | 9    | 9    |