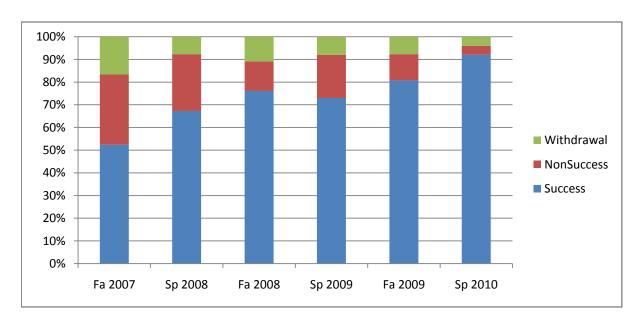

Chabot Success, Non-Success, and Withdrawal Rates By Semester Course: GEOG 12

|                | Fa 2007 | Sp 2008 | Fa 2008 | Sp 2009 | Fa 2009 | Sp 2010 |
|----------------|---------|---------|---------|---------|---------|---------|
| Success        | 52%     | 67%     | 76%     | 73%     | 81%     | 92%     |
| Non-Success    | 31%     | 25%     | 13%     | 19%     | 12%     | 4%      |
| Withdrawal     | 17%     | 8%      | 11%     | 8%      | 8%      | 4%      |
| Total Percent  | 100%    | 100%    | 100%    | 100%    | 100%    | 100%    |
| Total Enrolled | 42      | 52      | 46      | 63      | 52      | 50      |